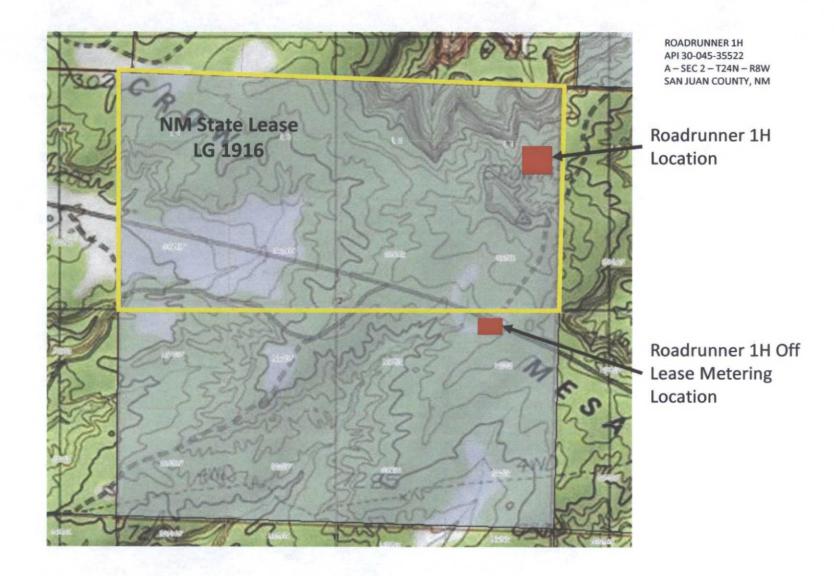

Re: Roadrunner 1H - Off-lease Gas Measurement

Logos Operating, LLC, as operator of the above referenced well, requests approval to measure and sell the gas production from the Roadrunner 1H (API 30-045-35522) off lease. The developing production will be from the N2N2 of Section 2, T24N, R08W; State of New Mexico Lease LG-1916. The well will produce from the Dufers Point-Gallup Dakota pool.

Off-Lease measurement of natural gas will occur in the NE/SE of Section 2, T24N, R08W where the pipeline will tie into a Williams Field Service meter. There will be no commingling of oil or condensate with naturally produced gas in the pipeline.

#### WELL LOCATION AND ACREAGE DEDICATION PLAT API Number <sup>2</sup> Pool Code Pool Name 19859 Dufers Point - Gallup Dakota 30-045-35522 <sup>4</sup> Property Code Property Name Well Number ROADRUNNER 1H 40163 OGRID No. Operator Name Elevation 289408 Logos Operating, LLC. 7344 "Surface Location UL or lot no. Section Township Feet from the Range Lot Ido North/South line Feet from the East/West line County 2 T24N R8W 904' NORTH 336' EAST SAN JUAN Α ١ "Bottom Hole Location If Different From Surface UL or lot no. Section Township Range Lot Ida Feet from the North/South line Fect from the East/West line County 33Ó' D 2 T24N R8Ŵ 1\_ NORTH 330' WEST SAN JUAN 12 Dedicated Acres <sup>13</sup> Joint or Iofill 14 Consolidation Code <sup>13</sup> Order No. 336.80

Date: 10/22/2014

[INSERT INTEREST OWNER INFORMATION]

Re: Roadrunner 1H - Off-lease Gas Measurement NE/NE Section 2, T24N, R08W San Juan County, NM

Dear Owner:

Logos Operating, LLC, as operator of the above referenced well, is seeking approval from New Mexico Oil Conservation Division for an Application for Off-Lease Measurement and sale of produced natural gas from the well. The developing production will be from the N2N2 of Section 2, T24N, R08W; State of New Mexico Lease LG-1916.

Off-Lease measurement of natural gas will occur in the NE/SE of Section 2, T24N, R08W where the pipeline will tie into a Williams Field Service meter.

This matter does not require any action on your part. Current NMOCD Regulations require that all affected interest owners receive notice of proposed Off-Lease Measurement.