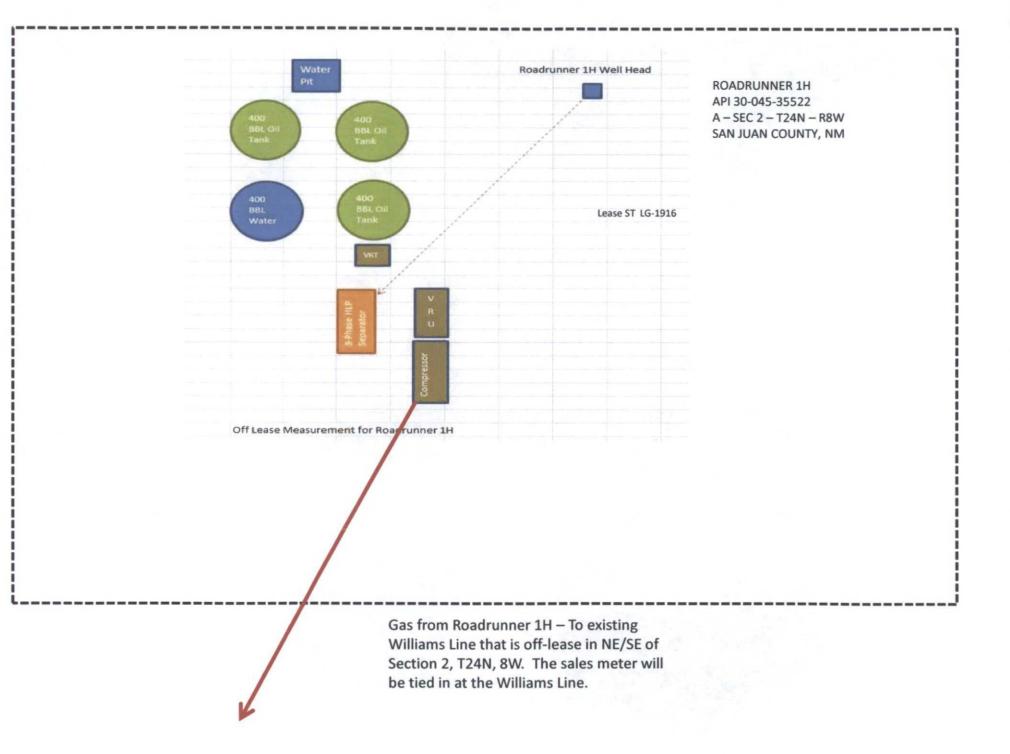

Off-Lease measurement of natural gas will occur in the NE/SE of Section 2, T24N, R08W where the pipeline will tie into a Williams Field Service meter. There will be no commingling of oil or condensate with naturally produced gas in the pipeline.

Off-Lease measurement of natural gas will occur in the NE/SE of Section 2, T24N, R08W where the pipeline will tie into a Williams Field Service meter.

This matter does not require any action on your part. Current NMOCD Regulations require that all affected interest owners receive notice of proposed Off-Lease Measurement.