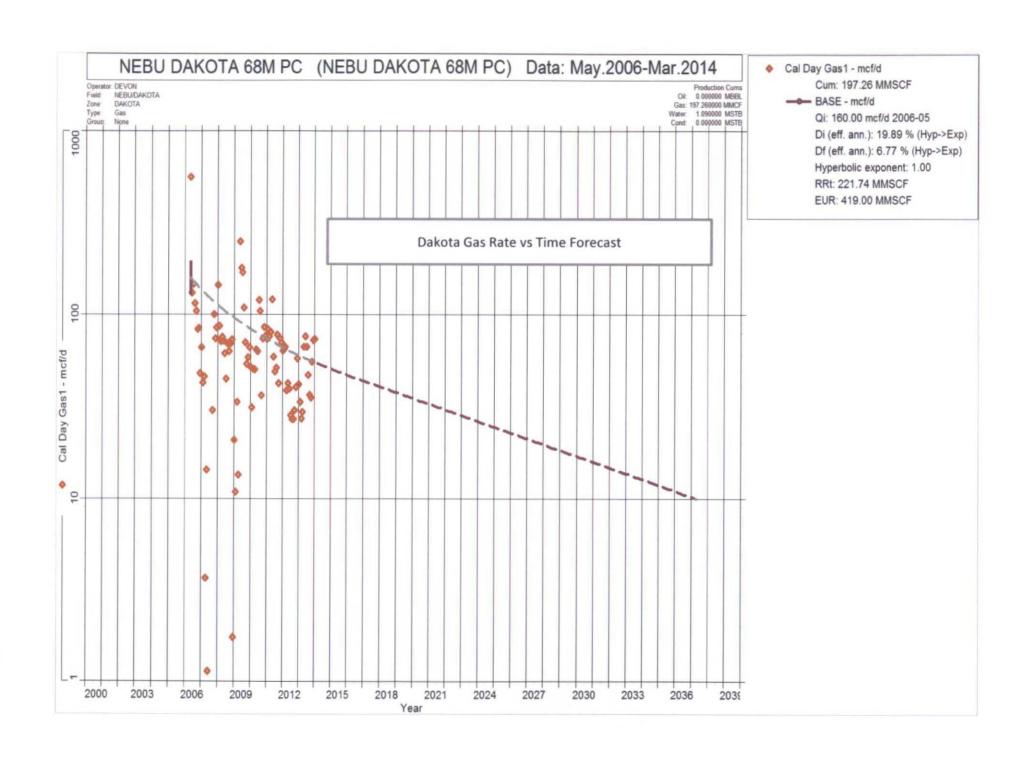

Section 35, Township 31 North, Range 7 West

San Juan County, New Mexico

Dear Mr. McMillan:

According to the historical production as well as a forecast generated using isolated production from both the Pictured Cliff and Dakota formations, it has been determined that the percent allocations from each formation should remain consistent for the remainder of the life of this well; therefore, the allocation we propose in our Application to Downhole Commingle for these two formations will be 64% for the Dakota and 36% for the Pictured Cliff.