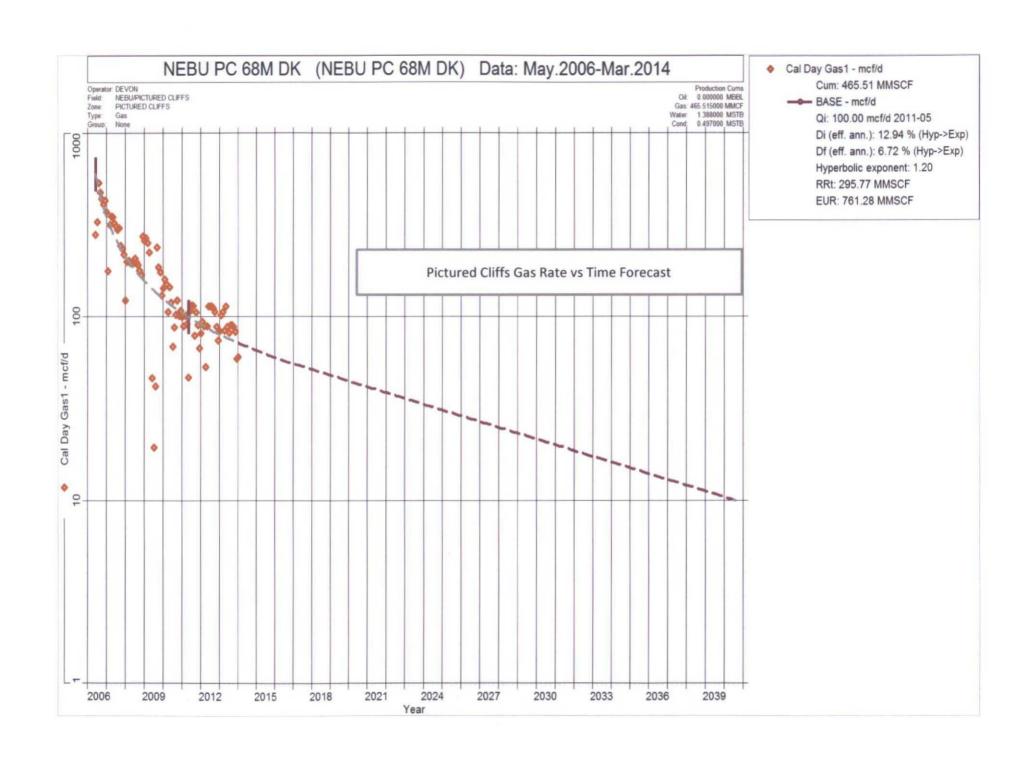

Section 35, Township 31 North, Range 7 West

San Juan County, New Mexico

Dear Mr. McMillan:

According to the historical production as well as a forecast generated using isolated production from both the Pictured Cliff and Dakota formations, it has been determined that the percent allocations from each formation should remain consistent for the remainder of the life of this well; therefore, the allocation we propose in our Application to Downhole Commingle for these two formations will be 64% for the Dakota and 36% for the Pictured Cliff.