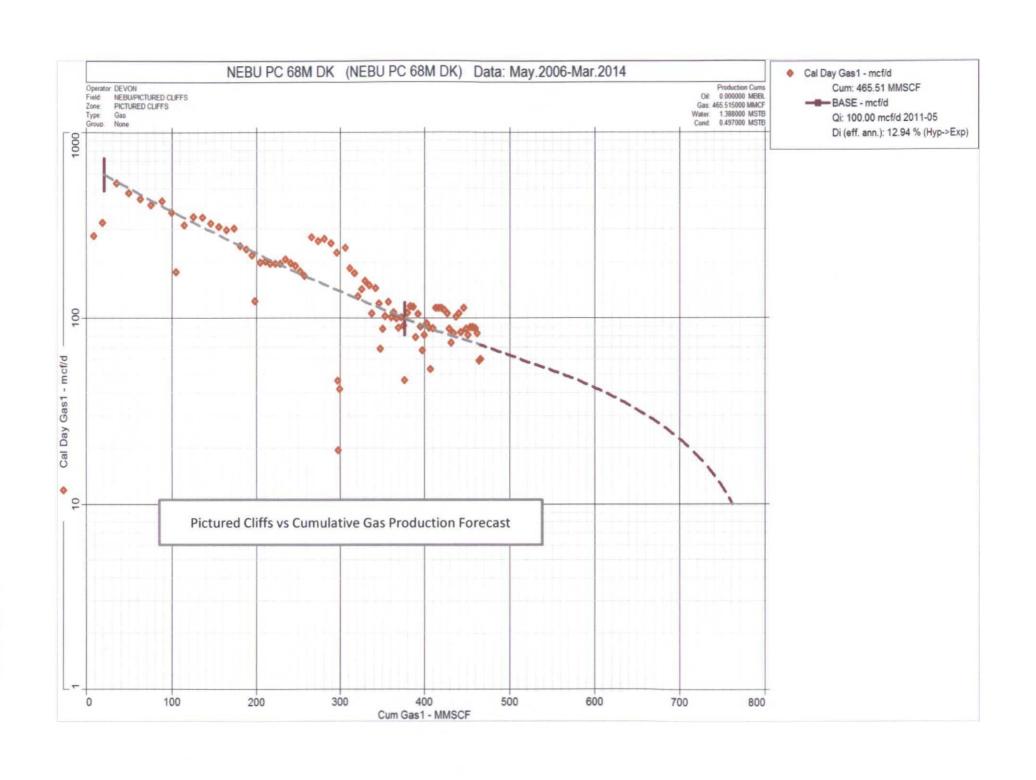

Section 35, Township 31 North, Range 7 West

San Juan County, New Mexico

Dear Mr. McMillan:

According to the historical production as well as a forecast generated using isolated production from both the Pictured Cliff and Dakota formations, it has been determined that the percent allocations from each formation should remain consistent for the remainder of the life of this well; therefore, the allocation we propose in our Application to Downhole Commingle for these two formations will be 64% for the Dakota and 36% for the Pictured Cliff.