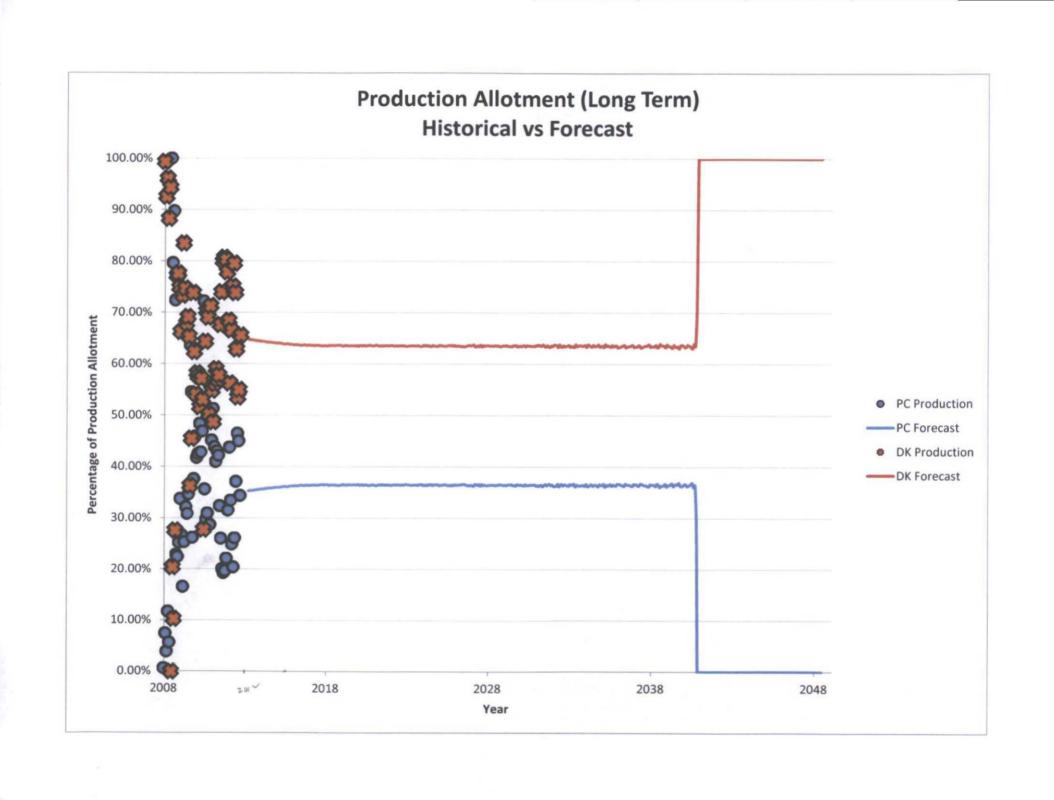

Section 35, Township 31 North, Range 7 West

San Juan County, New Mexico

Dear Mr. McMillan:

According to the historical production as well as a forecast generated using isolated production from both the Pictured Cliff and Dakota formations, it has been determined that the percent allocations from each formation should remain consistent for the remainder of the life of this well; therefore, the allocation we propose in our Application to Downhole Commingle for these two formations will be 64% for the Dakota and 36% for the Pictured Cliff.