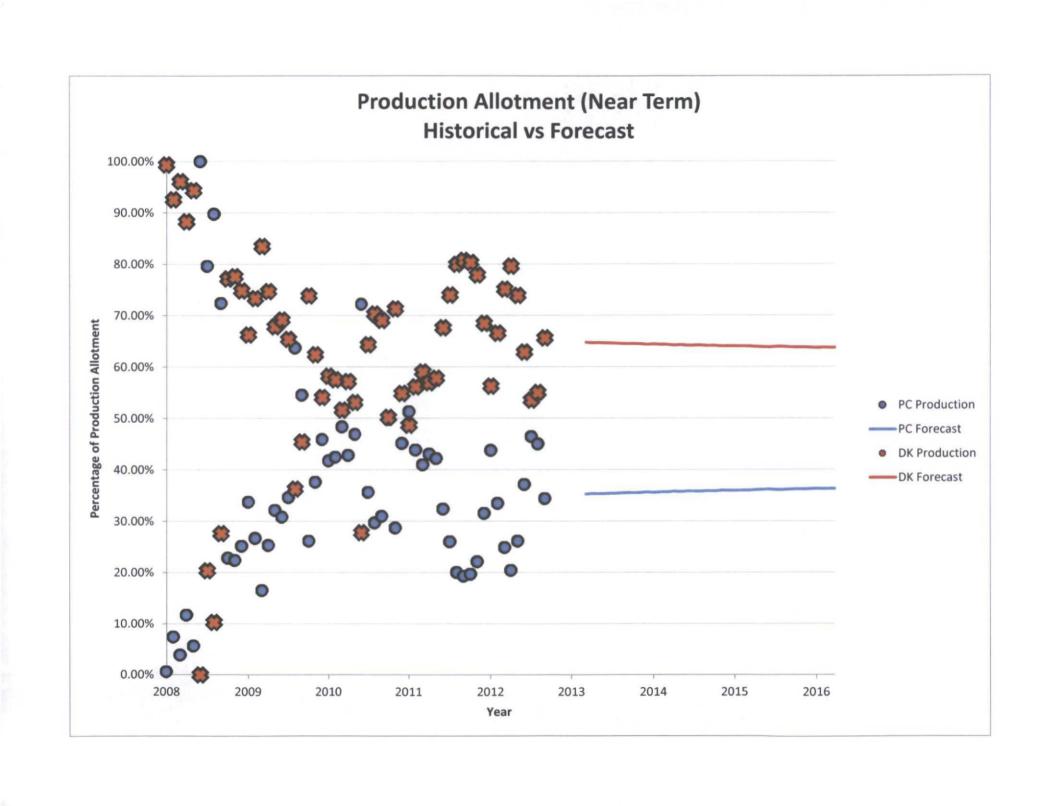

Section 35, Township 31 North, Range 7 West

San Juan County, New Mexico

Dear Mr. McMillan:

According to the historical production as well as a forecast generated using isolated production from both the Pictured Cliff and Dakota formations, it has been determined that the percent allocations from each formation should remain consistent for the remainder of the life of this well; therefore, the allocation we propose in our Application to Downhole Commingle for these two formations will be 64% for the Dakota and 36% for the Pictured Cliff.