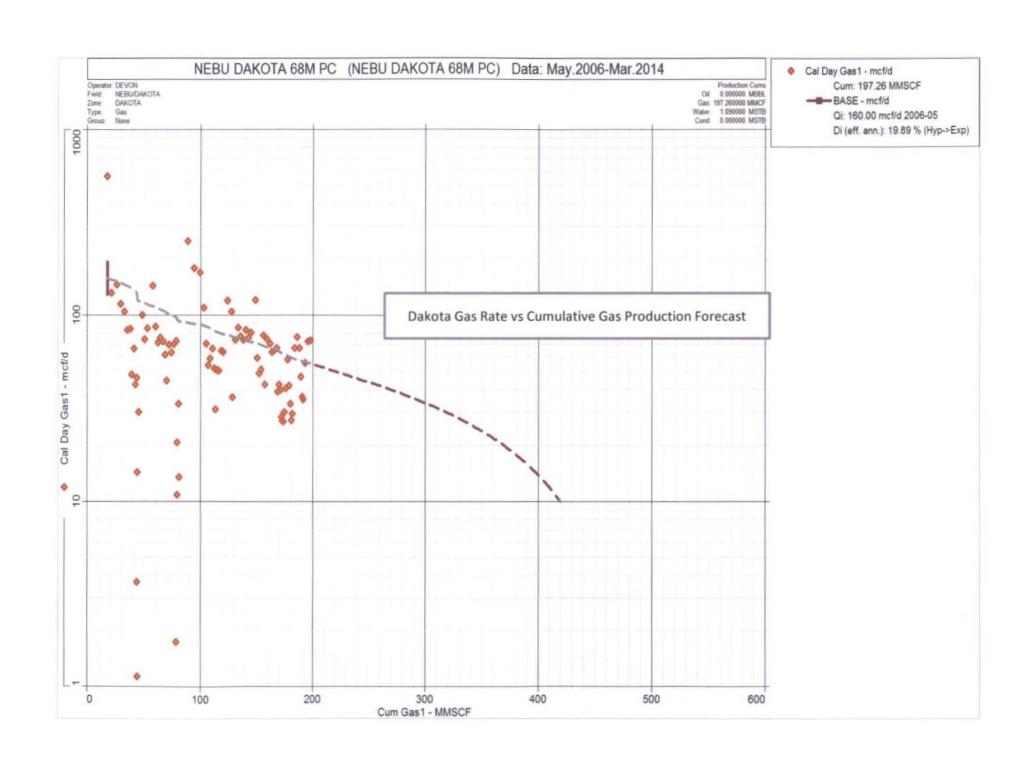

Section 35, Township 31 North, Range 7 West

San Juan County, New Mexico

Dear Mr. McMillan:

According to the historical production as well as a forecast generated using isolated production from both the Pictured Cliff and Dakota formations, it has been determined that the percent allocations from each formation should remain consistent for the remainder of the life of this well; therefore, the allocation we propose in our Application to Downhole Commingle for these two formations will be 64% for the Dakota and 36% for the Pictured Cliff.