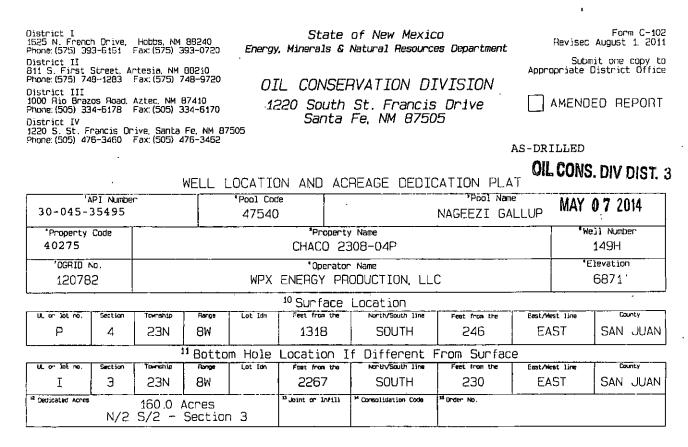

Dear Ms. Bailey:

WPX Energy Production, LLC (OGRID 120782) seeks approval to surface commingle the production from two federal leases containing three current wells: the **Chaco 2308 04P 149H** (30-045-35495) dedicated to the N/2S/2 of Section 3, the **Chaco 2308 04P 150H** (30-045-35497) dedicated to the S/2S/2 of Section 3, and the **Chaco 2308 04P 406H** (30-045-35587) dedicated to the S/2 of Section 4, Township 23 North, Range 8 West, San Juan County, New Mexico. The affected acreage involves production from two pools: The **Nageezi Gallup Oil Pool (47540)** in the S/2 of Section 3 and the **Basin Mancos Gas Pool (97232)** in the S/2 of Section 4. The Oil Conservation Division has previously approved the acreage dedicated to the Chaco 2308 16I 147H and the Chaco 2308 16I 148H for surface lease commingling of production from the Nageezi Gallup Oil Pool (47540) and the Basin Mancos Gas Pool (97232). See PLC-397.

**Exhibit 1** identifies the three current horizontal wells, the two Federal leases, and the associated pools at issue. Pursuant to NMAC 19.15.12.10.C, WPX seeks authority to surface commingle production from these two separate leases and pools at a common surface facility located in the S/2 of Section 4. As with the wells approved under Administrative Order PLC-397, oil and gas production from each of these leases will be separately metered using an orifice meter for gas, a Coriolis meter for oil, and a Vortex meter for water. None of the production from these separate leases will be transported off lease or otherwise comingled prior to being measured.