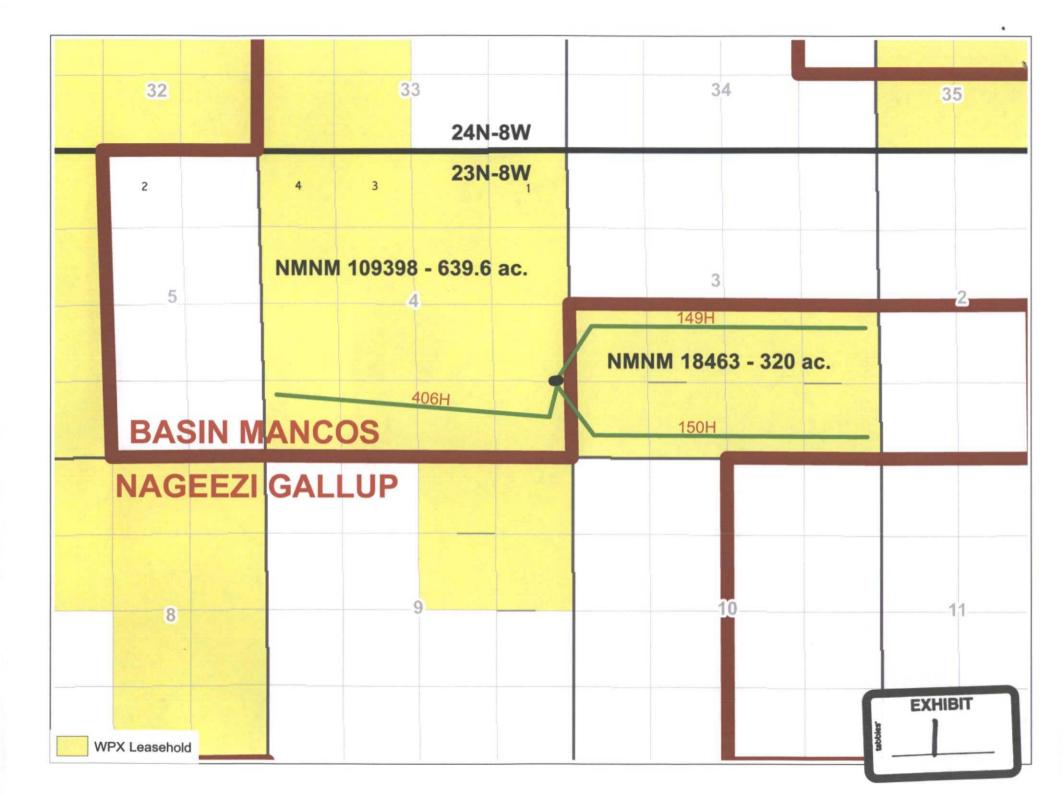

**Exhibit 1** identifies the three current horizontal wells, the two Federal leases, and the associated pools at issue. Pursuant to NMAC 19.15.12.10.C, WPX seeks authority to surface commingle production from these two separate leases and pools at a common surface facility located in the S/2 of Section 4. As with the wells approved under Administrative Order PLC-397, oil and gas production from each of these leases will be separately metered using an orifice meter for gas, a Coriolis meter for oil, and a Vortex meter for water. None of the production from these separate leases will be transported off lease or otherwise comingled prior to being measured.

•••••••

**Exhibit 2** is a completed Application for Surface Commingling (Diverse Ownership) Form C-107-B.

Exhibit 3 is a plat of the proposed common facility area.

Exhibit 4 is a diagram of the surface facilities.