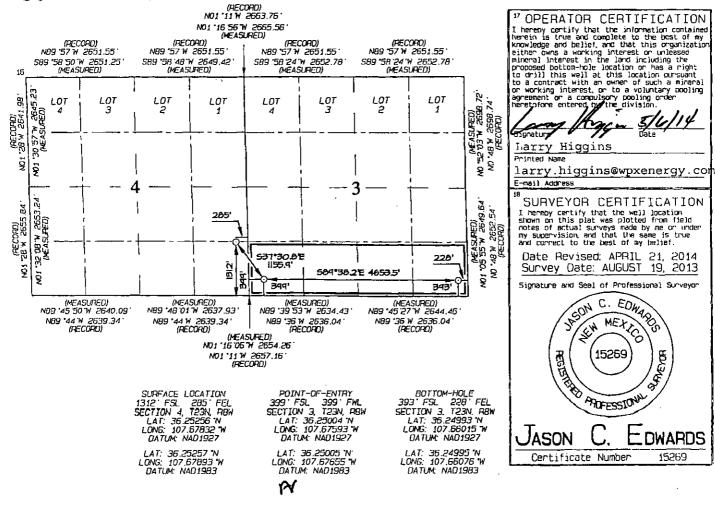

**Exhibit 1** identifies the three current horizontal wells, the two Federal leases, and the associated pools at issue. Pursuant to NMAC 19.15.12.10.C, WPX seeks authority to surface commingle production from these two separate leases and pools at a common surface facility located in the S/2 of Section 4. As with the wells approved under Administrative Order PLC-397, oil and gas production from each of these leases will be separately metered using an orifice meter for gas, a Coriolis meter for oil, and a Vortex meter for water. None of the production from these separate leases will be transported off lease or otherwise comingled prior to being measured.

•••••••

**Exhibit 2** is a completed Application for Surface Commingling (Diverse Ownership) Form C-107-B.

Exhibit 3 is a plat of the proposed common facility area.

Exhibit 4 is a diagram of the surface facilities.