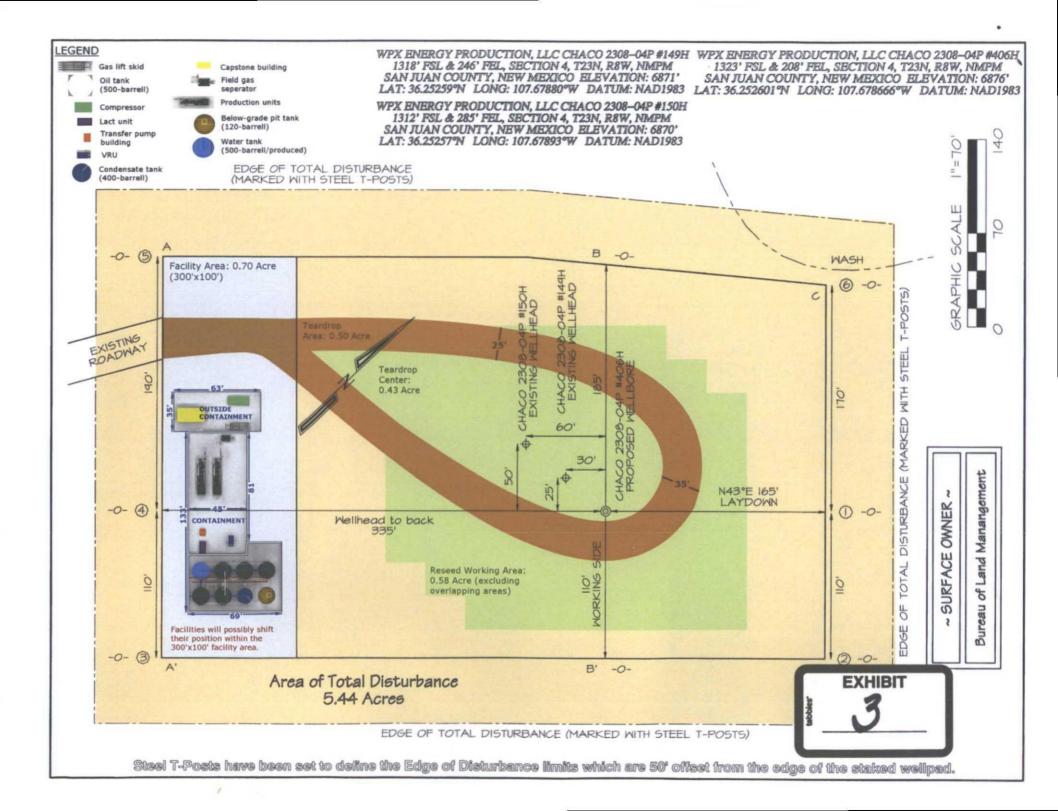

•••••••

**Exhibit 2** is a completed Application for Surface Commingling (Diverse Ownership) Form C-107-B.

Exhibit 3 is a plat of the proposed common facility area.

Exhibit 4 is a diagram of the surface facilities.