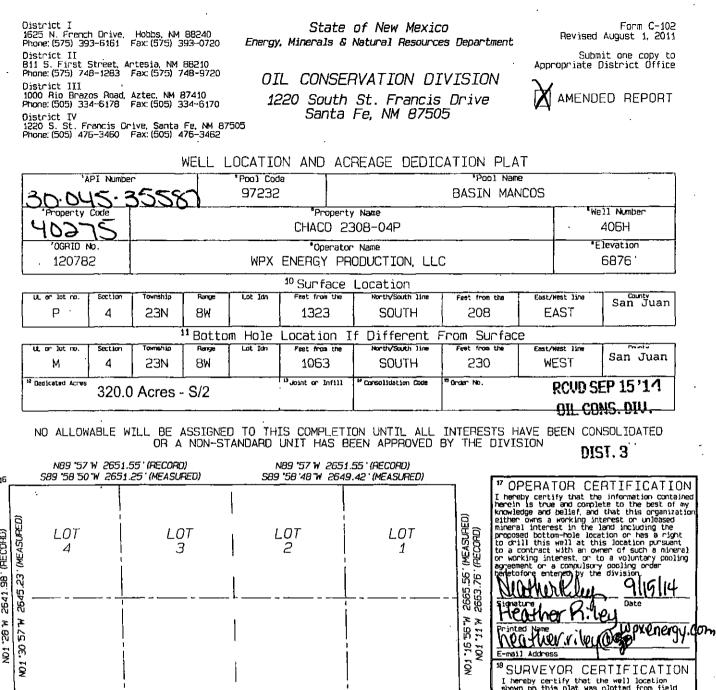

Dear Ms. Bailey:

WPX Energy Production, LLC (OGRID 120782) seeks approval to surface commingle the production from two federal leases containing three current wells: the **Chaco 2308 04P 149H** (30-045-35495) dedicated to the N/2S/2 of Section 3, the **Chaco 2308 04P 150H** (30-045-35497) dedicated to the S/2S/2 of Section 3, and the **Chaco 2308 04P 406H** (30-045-35587) dedicated to the S/2 of Section 4, Township 23 North, Range 8 West, San Juan County, New Mexico. The affected acreage involves production from two pools: The **Nageezi Gallup Oil Pool (47540)** in the S/2 of Section 3 and the **Basin Mancos Gas Pool (97232)** in the S/2 of Section 4. The Oil Conservation Division has previously approved the acreage dedicated to the Chaco 2308 16I 147H and the Chaco 2308 16I 148H for surface lease commingling of production from the Nageezi Gallup Oil Pool (47540) and the Basin Mancos Gas Pool (97232). See PLC-397.

**Exhibit 1** identifies the three current horizontal wells, the two Federal leases, and the associated pools at issue. Pursuant to NMAC 19.15.12.10.C, WPX seeks authority to surface commingle production from these two separate leases and pools at a common surface facility located in the S/2 of Section 4. As with the wells approved under Administrative Order PLC-397, oil and gas production from each of these leases will be separately metered using an orifice meter for gas, a Coriolis meter for oil, and a Vortex meter for water. None of the production from these separate leases will be transported off lease or otherwise comingled prior to being measured.