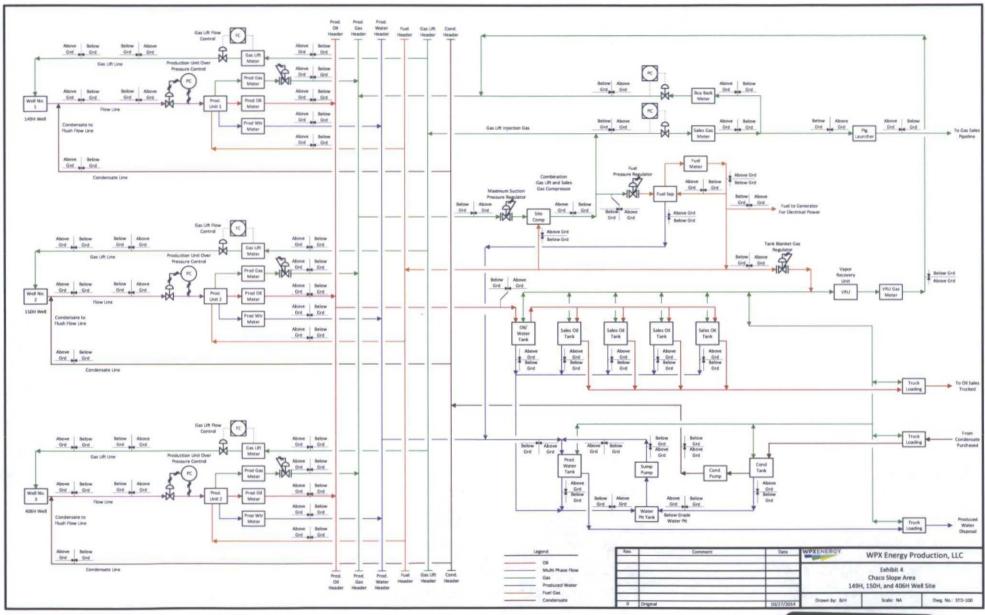

**Exhibit 1** identifies the three current horizontal wells, the two Federal leases, and the associated pools at issue. Pursuant to NMAC 19.15.12.10.C, WPX seeks authority to surface commingle production from these two separate leases and pools at a common surface facility located in the S/2 of Section 4. As with the wells approved under Administrative Order PLC-397, oil and gas production from each of these leases will be separately metered using an orifice meter for gas, a Coriolis meter for oil, and a Vortex meter for water. None of the production from these separate leases will be transported off lease or otherwise comingled prior to being measured.

•••••••

**Exhibit 2** is a completed Application for Surface Commingling (Diverse Ownership) Form C-107-B.

Exhibit 3 is a plat of the proposed common facility area.

Exhibit 4 is a diagram of the surface facilities.