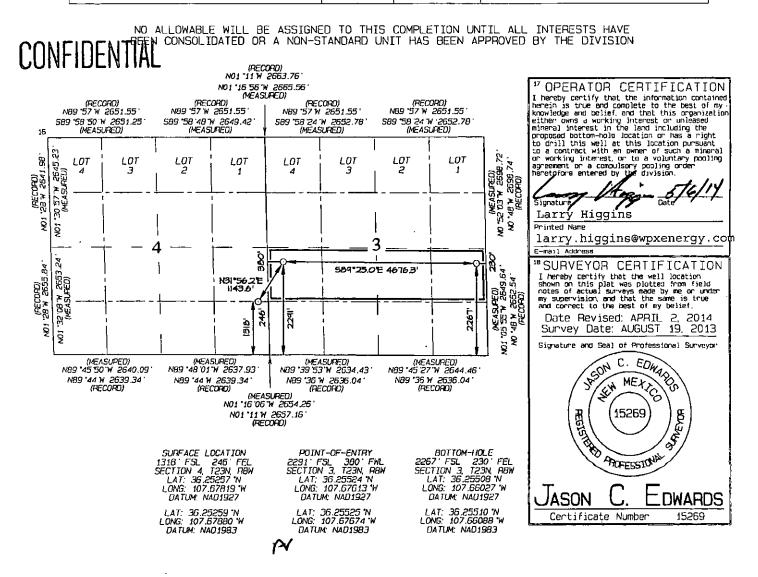

**Exhibit 1** identifies the three current horizontal wells, the two Federal leases, and the associated pools at issue. Pursuant to NMAC 19.15.12.10.C, WPX seeks authority to surface commingle production from these two separate leases and pools at a common surface facility located in the S/2 of Section 4. As with the wells approved under Administrative Order PLC-397, oil and gas production from each of these leases will be separately metered using an orifice meter for gas, a Coriolis meter for oil, and a Vortex meter for water. None of the production from these separate leases will be transported off lease or otherwise comingled prior to being measured.

•••••••

**Exhibit 2** is a completed Application for Surface Commingling (Diverse Ownership) Form C-107-B.

Exhibit 3 is a plat of the proposed common facility area.

Exhibit 4 is a diagram of the surface facilities.