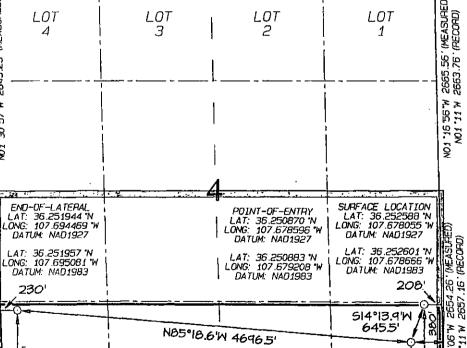

| • | District I<br>1625 N. French Drive, Hobbs, NM 6<br>Phone: (575) 393-6161 Fax: (575) 39   | 8240             | ate of New Mexico<br>Is & Natural Resources | Department | Form C-102<br>Revised August 1, 2011              |
|---|------------------------------------------------------------------------------------------|------------------|---------------------------------------------|------------|---------------------------------------------------|
|   | District II<br>811 S. First Street, Artesia, NM B<br>Phone: (575) 748-1283 Fax: (575) 74 | 8210             |                                             |            | Submit one copy to<br>Appropriate District Office |
|   | District III                                                                             | oil con          | ISERVATION DIV                              | ISIUN      |                                                   |
|   | 1000 Rio Brazos Road, Aztec, NM 87<br>Phone: (505) 334-6178 Fax: (505) 33                | 4-6170 1220 300  | uth St. Francis                             |            | AMENDED REPORT                                    |
|   | District IV                                                                              |                  | nta Fe, NM 87505                            |            |                                                   |
|   | 1220 S. St. Francis Drive, Santa F<br>Phone: (505) 475–3460 Fax: (505) 47                |                  |                                             | AS         | DRILLED                                           |
|   | W                                                                                        | ELL LOCATION AND | ACREAGE DEDICA                              | TION PLA   | L CONS. DIV DIST. 3                               |
|   | API Number                                                                               | *Pool Code       | · · · · · · · · · · · · · · · · · · ·       | 'Pool Name | NIN 07 7014                                       |
|   | 30-045-35497                                                                             | 47540            | N                                           | AGEEZI GAL | LUPMAY 07 2014                                    |
|   | Property Code                                                                            | Pr               | operty Name                                 |            | Well Number                                       |
|   | 40275                                                                                    | CHAC             | D 2308-04P                                  |            | 150H                                              |
|   | OGRID No.                                                                                | '0o              | erator Name                                 |            | Elevation                                         |

ı

6870

|                 |         |          |                     |         |                               |                                  | · · · · · · · · · · · · · · · · · · · |                |          |
|-----------------|---------|----------|---------------------|---------|-------------------------------|----------------------------------|---------------------------------------|----------------|----------|
|                 |         |          |                     |         | <sup>10</sup> Surface         | Location                         |                                       |                |          |
| UL of lot no.   | Section | Township | Hange               | Lot Idn | Feet from the                 | North/South line                 | Feet from the                         | East/West line | County   |
| Р               | 4       | 23N      | 8W                  |         | 1312                          | SOUTH                            | 285                                   | EAST           | SAN JUAN |
|                 |         | ·        | <sup>11</sup> Botto | n Hole  | Location I                    | f Different                      | From Surfac                           | e              |          |
| UL, or lot no.  | Section | Township | Range               | Lot Idn | Feet from the                 | North/South line                 | Feet from the                         | East/West line | County   |
| Р               | З       | 23N      | 8W                  |         | 393                           | SOUTH                            | 258                                   | EAST           | SAN JUAN |
| Dedicated Acres |         | 160.0    |                     |         | <sup>13</sup> Joint or Infill | <sup>14</sup> Consolidation Code | <sup>15</sup> Ondan No.               |                |          |
|                 | 5/2     | S/2 -    | Section             | าง      | ]                             |                                  |                                       |                |          |