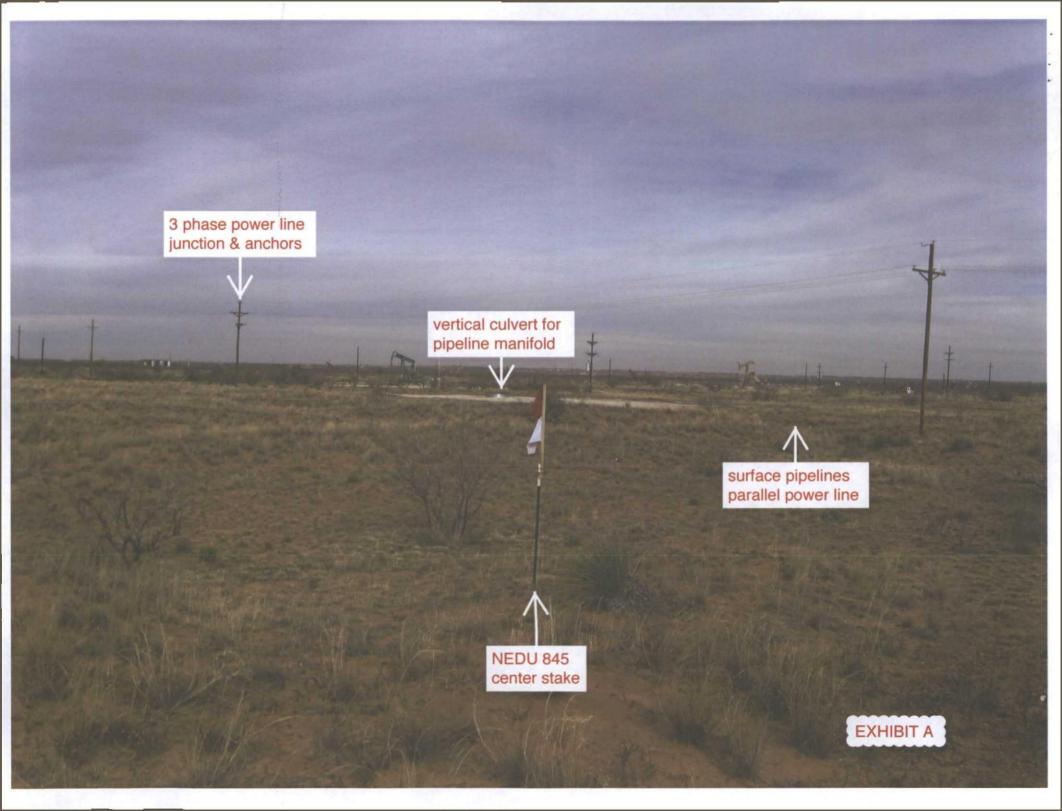

# REQUEST FOR ADMINISTRATIVE APPROVAL APACHE CORPORATION'S NORTHEAST DRINKARD UNIT 845 30-025-42218 1230' FNL & 360' FWL SECTION 23, T. 17 S., R. 37 E., LEA COUNTY, NM

I. This proposed oil well is on fee surface and a fee oil and gas lease within the unit. The well is nonstandard (240' too far south) for the Eunice; Bli-Dr-Tu, North Pool (22900) due to an overhead 3 phase power line junction, 4 surface pipelines, and an underground pipeline manifold (see EXHIBIT A). Apache requests a nonstandard location due to land uses.

- IV. Archaeology is not an issue.
- V. Surface issues (power lines, manifold, pipelines) and the need to prevent waste and recover additional reserves drive the need for this nonstandard location.
- VI. Apache does not believe directional drilling to a standard location is cost effective for this well.