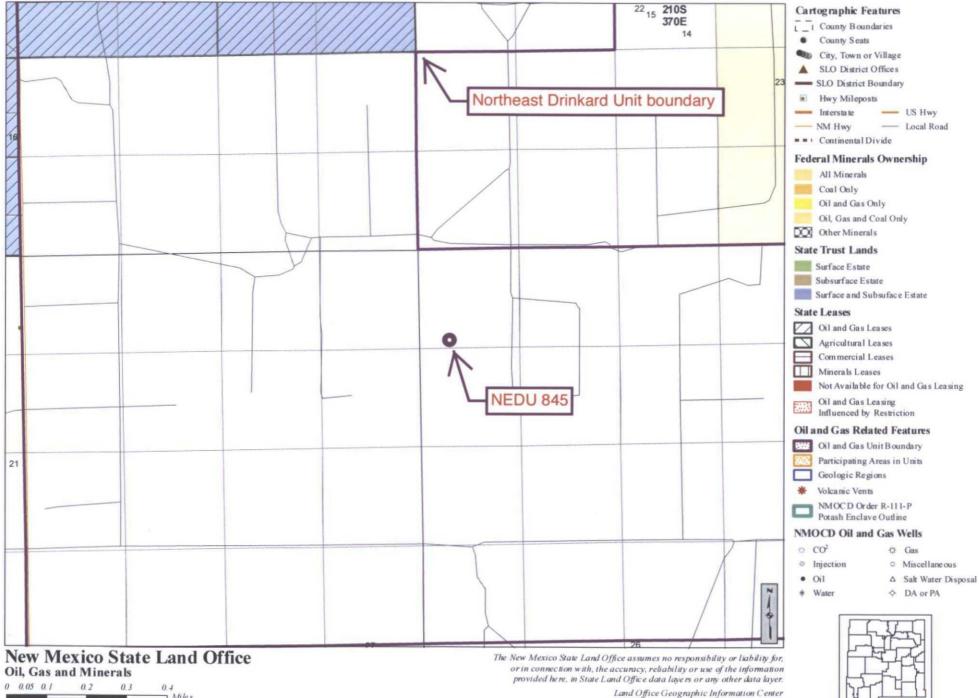

A standard location must be  $\geq 330$ ' from the boundary of the quarter-quarter according to Order R-8539 et al. In this case, it is 90' from the south side of the NWNW (UL D).

- II. Form C-102 showing the well and 40-acre and dedication is attached as Exhibit B. Exhibit C shows the unit boundary. The well is 240' too far south. However, it is 1300' from the closest unit boundary. The well encroaches toward the interior of the unit.
- III. Unit boundaries are shown on EXHIBIT C. The well encroaches to the south. Eunice; Bli-Dr-Tu, North dedications exist in NWNW (UL D) and 6 bordering or cornering quarter-quarters.

VII. I hereby certify that there is common ownership and partner approval of the Blinebry, Drinkard, and Tubb working interest in the lease which comprises the proposed 40 acre spacing unit (NWNW Section 23) and the adjacent quarter-quarters (E2NE4 Section 22 and SWNW Section 23) of the sides and corner toward which it encroaches, all of which are in the unit, and that the information is current and correct. Therefore, notice to any affected party is not required.