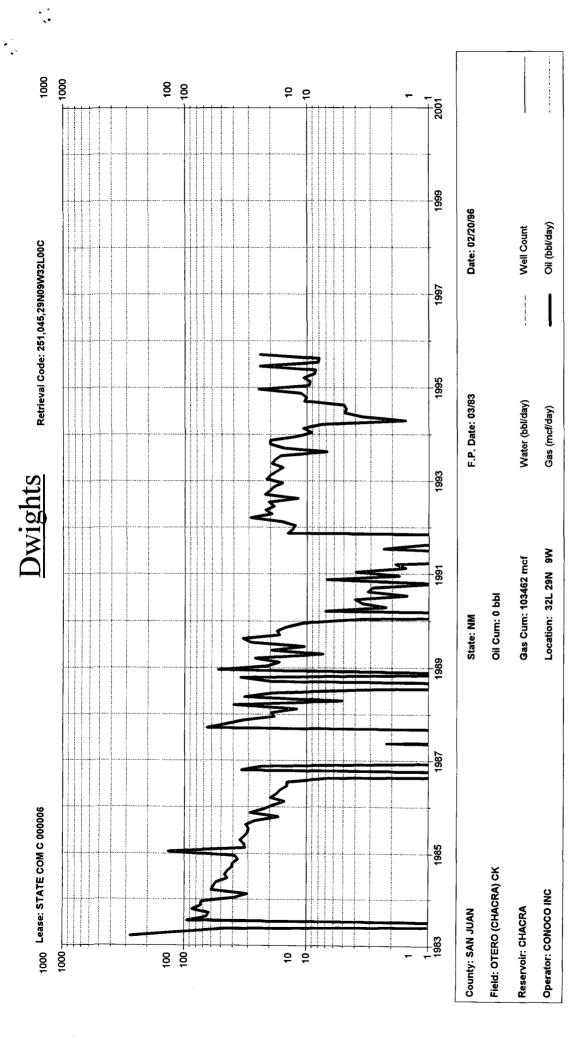

1339 8/6/96 DHC EGEIVEL 13 State of New Mexico Energy, Minerals and Natural Resources Department DISTRICT I Form C-107-A NM 8825U280 ] 7 1996 P.O. Box 1980, H **OIL CONSERVATION DIVISION** APPROVAL PROCESS: DISTRICT II 811 South First St., Artosia, NM 86210 2835 DISTRICT III CORSERVATION CONSTRUCTION XAdministrative \_\_\_\_Hearing 2040 S. Pacheco Santa Fe, New Mexico 87505-6429 DISTRICT III **EXISTING WELLBORE** 1000 Rio Brazos Rd, Aztec, NM 87410-1693 **APPLICATION FOR DOWNHOLE COMMINGLING** <u>XYES</u> NO 10 Desta Dr. Ste 100W. Midland TX 79705 Address Conoco Inc. Operato K-32-29N-9W San' Juan State Com C 6 Well No Unit Ltr. - Sec - Twp - Rge County Lease Spacing Unit Lease Types: (check 1 or m deral State X (and/or) F OGRID NO. 005073 Property Code 016725 30-045-24867 API NO. Federal . State , (and/or) Fee Intermediate Zone The following facts are submitted in support of downhole commingling: Upper Zone Lower Aztec PC Otero Chacra 1. Pool Name and Pool Code 82329 71280 2. Top and Bottom of Pay Section (Perforations) 3160'-3292' 2204'-2257' 3. Type of production (Oil or Gas) Gas Gas 4. Method of Production (Flowing or Artificial Lift) Flowing Flowing a. (Current) 5. Bottomhole Pressure 8. a. 274 psi 205 psi Oil Zones - Artificial Lift: Estimated Current Gas & Oil - Flowing: Measured Current b. (Original) 752 psi Ь. 977 psi All Gas Zones: Estimated Or Measured Original Oil Gravity (<sup>®</sup>API) or Gas BTU Content 1185 BTU 1197 BTU Producina Producing 7. Producing or Shut-In? Yes Yes Production Marginal? (yes or no) Date: Date: Date If Shut-In, give date and oil/gas/ water rates of last production Rates: Rates: Rates Note: For new zones with no production history, applicant shall be required to attach production estimates and supporting data 1796 1/96 Dates Date: Date: If Producing, give date andoil/gas/ water rates of recent test (within 60 days) .0000 bbl/mcf .0001 bbl/mcf Rates Rates: 35 mcfgpd, 0 bwpd <sup>Rates:</sup> mcfgpd, O bwpd **011:** () Oil: Gas: 8. Fixed Percentage Allocation Formula -% for each zone Oil Gas: 74 Gas: 26 % % % % % % 100