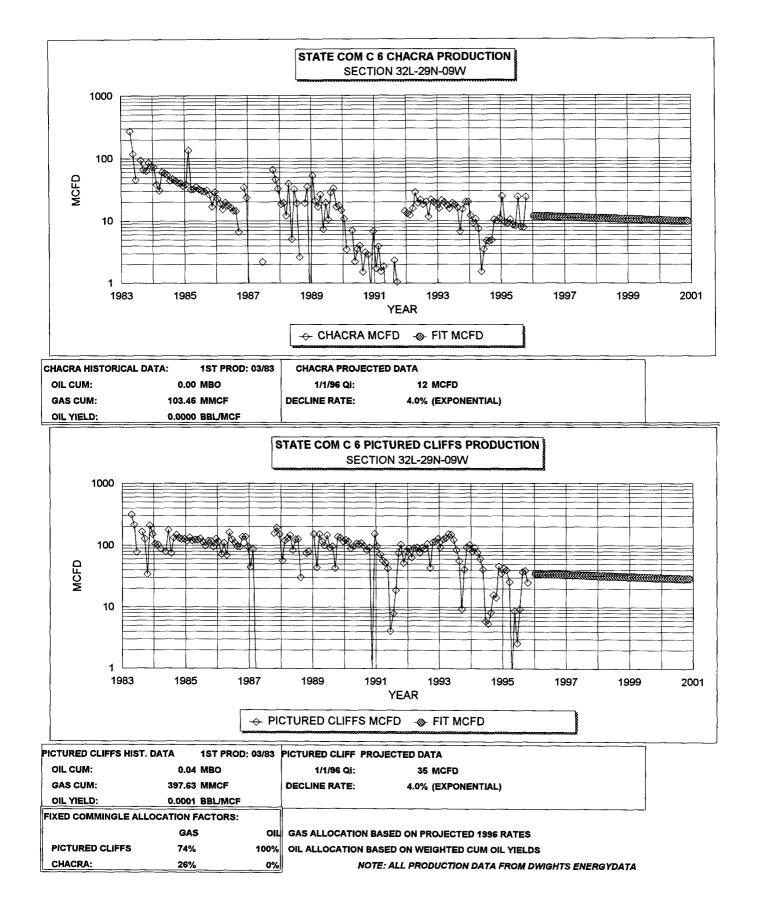

1339 8/6/96 DHC EGEIVEL 13 State of New Mexico Energy, Minerals and Natural Resources Department DISTRICT I Form C-107-A NM 8825U280 ] 7 1996 P.O. Box 1980, H **OIL CONSERVATION DIVISION** APPROVAL PROCESS: DISTRICT II 811 South First St., Artosia, NM 86210 2835 DISTRICT III CORSERVATION CONSTRUCTION XAdministrative \_\_\_\_Hearing 2040 S. Pacheco Santa Fe, New Mexico 87505-6429 DISTRICT III **EXISTING WELLBORE** 1000 Rio Brazos Rd, Aztec, NM 87410-1693 **APPLICATION FOR DOWNHOLE COMMINGLING** <u>XYES</u> NO 10 Desta Dr. Ste 100W. Midland TX 79705 Address Conoco Inc. Operato K-32-29N-9W San' Juan State Com C 6 Well No Unit Ltr. - Sec - Twp - Rge County Lease Spacing Unit Lease Types: (check 1 or m deral State X (and/or) F OGRID NO. 005073 Property Code 016725 30-045-24867 API NO. Federal . State , (and/or) Fee Intermediate Zone The following facts are submitted in support of downhole commingling: Upper Zone Lower Aztec PC Otero Chacra 1. Pool Name and Pool Code 82329 71280 2. Top and Bottom of Pay Section (Perforations) 3160'-3292' 2204'-2257' 3. Type of production (Oil or Gas) Gas Gas 4. Method of Production (Flowing or Artificial Lift) Flowing Flowing a. (Current) 5. Bottomhole Pressure 8. a. 274 psi 205 psi Oil Zones - Artificial Lift: Estimated Current Gas & Oil - Flowing: Measured Current b. (Original) 752 psi Ь. 977 psi All Gas Zones: Estimated Or Measured Original Oil Gravity (<sup>®</sup>API) or Gas BTU Content 1185 BTU 1197 BTU Producina Producing 7. Producing or Shut-In? Yes Yes Production Marginal? (yes or no) Date: Date: Date If Shut-In, give date and oil/gas/ water rates of last production Rates: Rates: Rates Note: For new zones with no production history, applicant shall be required to attach production estimates and supporting data 1796 1/96 Dates Date: Date: If Producing, give date andoil/gas/ water rates of recent test (within 60 days) .0000 bbl/mcf .0001 bbl/mcf Rates Rates: 35 mcfgpd, 0 bwpd <sup>Rates:</sup> mcfgpd, O bwpd **011:** () Oil: Gas: 8. Fixed Percentage Allocation Formula -% for each zone Oil Gas: 74 Gas: 26 % % % % % % 100

9. If allocation formula is based upon something other than current or past production, or is based upon some other method, submit attachments with supporting data and/or explaining method and providing rate projections or other required data.