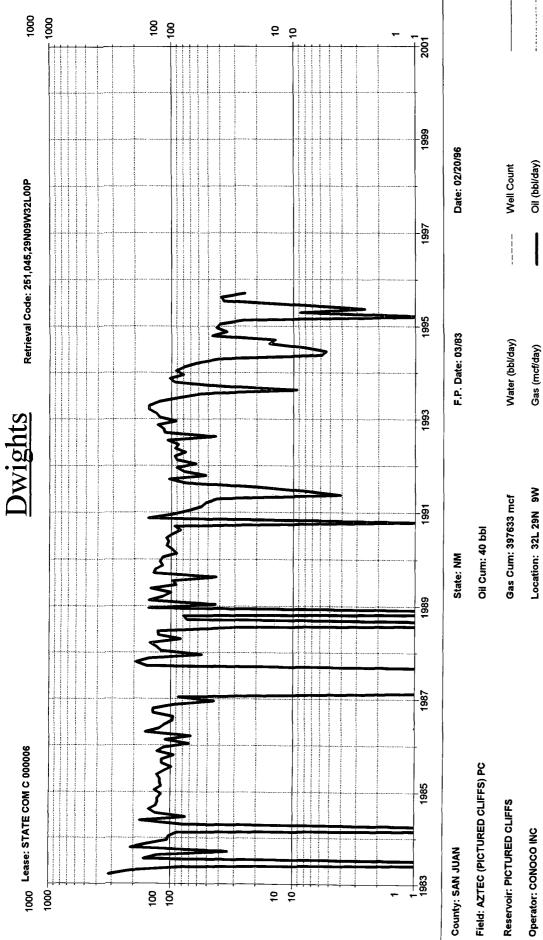

1339 8/6/96 DHC EGEIVEL 13 State of New Mexico Energy, Minerals and Natural Resources Department DISTRICT I Form C-107-A NM 8825U280 ] 7 1996 P.O. Box 1980, H **OIL CONSERVATION DIVISION** APPROVAL PROCESS: DISTRICT II 811 South First St., Artosia, NM 86210 2835 DISTRICT III CORSERVATION CONSTRUCTION XAdministrative \_\_\_\_Hearing 2040 S. Pacheco Santa Fe, New Mexico 87505-6429 DISTRICT III **EXISTING WELLBORE** 1000 Rio Brazos Rd, Aztec, NM 87410-1693 **APPLICATION FOR DOWNHOLE COMMINGLING** <u>XYES</u> NO 10 Desta Dr. Ste 100W. Midland TX 79705 Address Conoco Inc. Operato K-32-29N-9W San' Juan State Com C 6 Well No Unit Ltr. - Sec - Twp - Rge County Lease Spacing Unit Lease Types: (check 1 or m deral State X (and/or) F OGRID NO. 005073 Property Code 016725 30-045-24867 API NO. Federal . State , (and/or) Fee Intermediate Zone The following facts are submitted in support of downhole commingling: Upper Zone Lower Aztec PC Otero Chacra 1. Pool Name and Pool Code 82329 71280 2. Top and Bottom of Pay Section (Perforations) 3160'-3292' 2204'-2257' 3. Type of production (Oil or Gas) Gas Gas 4. Method of Production (Flowing or Artificial Lift) Flowing Flowing a. (Current) 5. Bottomhole Pressure 8. a. 274 psi 205 psi Oil Zones - Artificial Lift: Estimated Current Gas & Oil - Flowing: Measured Current b. (Original) 752 psi Ь. 977 psi All Gas Zones: Estimated Or Measured Original Oil Gravity (<sup>®</sup>API) or Gas BTU Content 1185 BTU 1197 BTU Producina Producing 7. Producing or Shut-In? Yes Yes Production Marginal? (yes or no) Date: Date: Date If Shut-In, give date and oil/gas/ water rates of last production Rates: Rates: Rates Note: For new zones with no production history, applicant shall be required to attach production estimates and supporting data 1796 1/96 Dates Date: Date: If Producing, give date andoil/gas/ water rates of recent test (within 60 days) .0000 bbl/mcf .0001 bbl/mcf Rates Rates: 35 mcfgpd, 0 bwpd <sup>Rates:</sup> mcfgpd, O bwpd **011:** () Oil: Gas: 8. Fixed Percentage Allocation Formula -% for each zone Oil Gas: 74 Gas: 26 % % % % % % 100