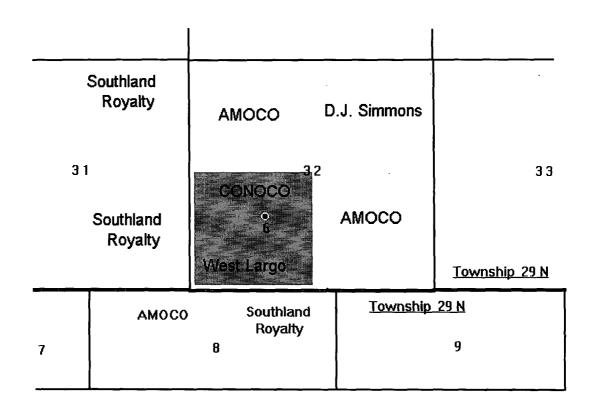

|                                                          | 1                                                             | · · · · · ·                                 | Certificate No.4                        | A SI OI . T                       |             |
|                                                                                                | Sea                                                 | 1 1"=1000                       | ) t                                                      |                                                               |                                             | 2050                                    | Ation Prove                       |             |





••

• •



## SCC6COM.WK4

## STATE COM C #6

## OFFSET OPERATORS



Range 9 West