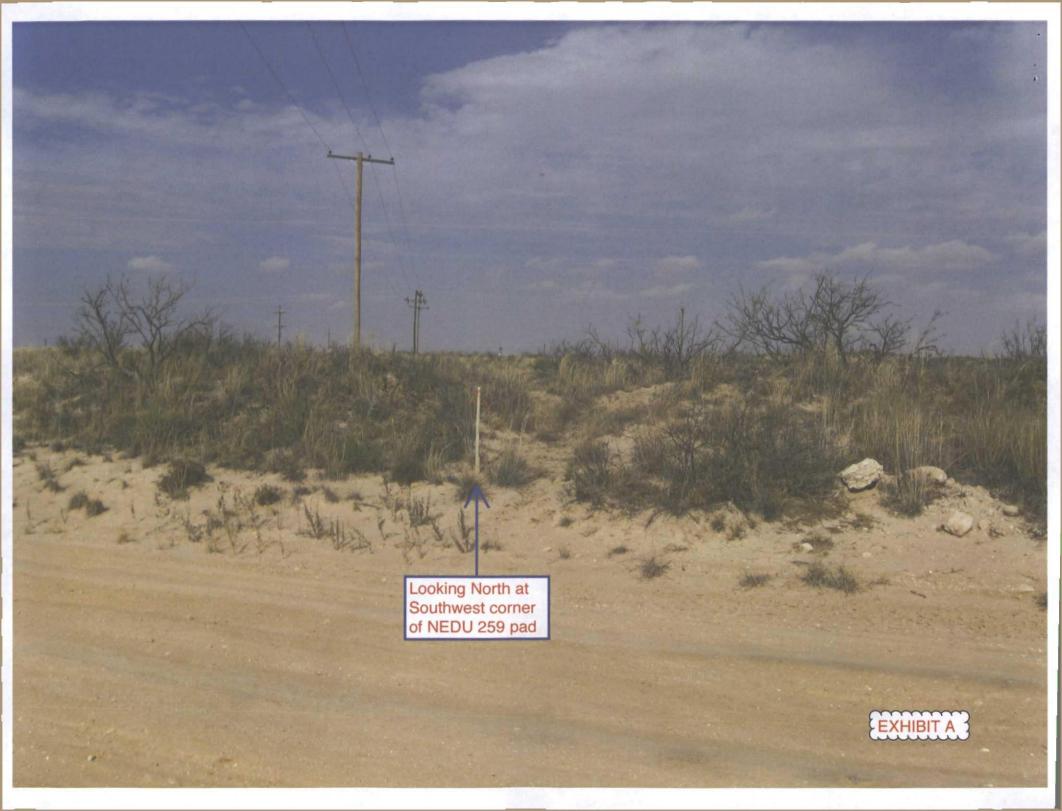

## REQUEST FOR ADMINISTRATIVE APPROVAL APACHE CORPORATION'S NORTHEAST DRINKARD UNIT 259 30-025-42247 2390' FSL & 1000' FEL SECTION 2, T. 17 S., R. 37 E., LEA COUNTY, NM

I. This proposed oil well is on State surface and a State oil and gas lease within the unit. The well is nonstandard (80' too far north and 10' too far west) for the Eunice; Bli-Dr-Tu, North Pool (22900) due to a two lane road (see EXHIBIT A). Apache requests a nonstandard location due to land uses. A standard location would block the road.