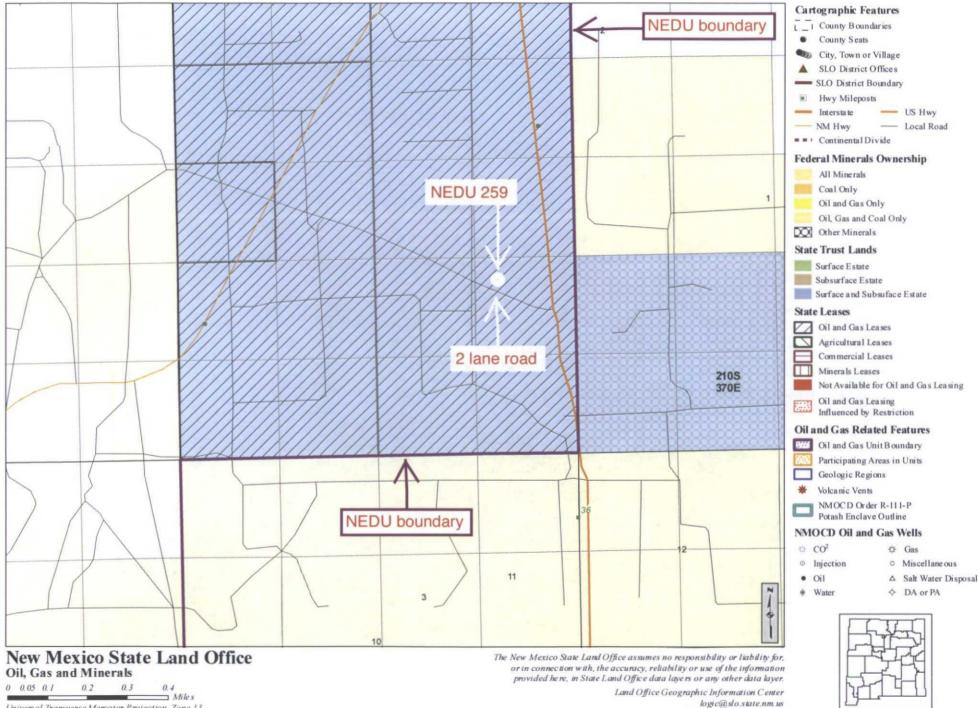

III. Unit boundaries are shown on EXHIBIT C. The well encroaches to the north and west. This is toward the interior of the unit. Eunice; Bli-Dr-Tu, North dedications exist in unit letter I and all 8 bordering or cornering quarter-quarters or lots. This information is current and correct.