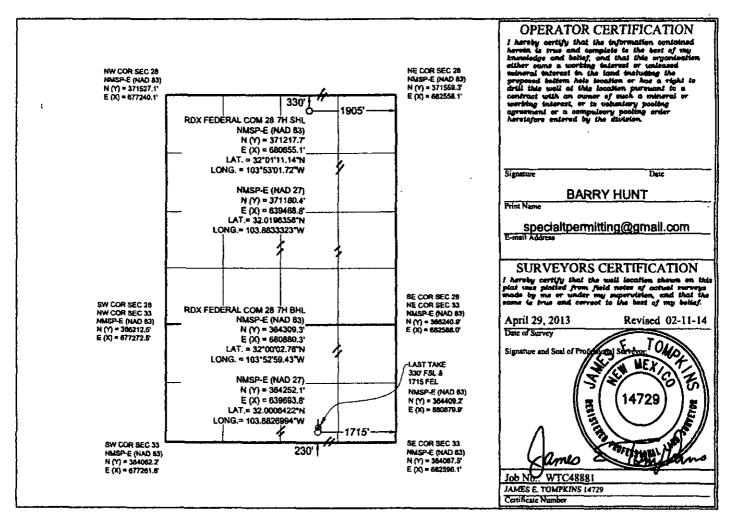

Re: Application to Amend Order No. NSP-1996
RDX Federal Com 28 No. 7H (API No. 30-015-42280)
<u>Surface Location (SL)</u>: 330' FNL & 1905' FEL (Unit B)
<u>First Take Point (FTP)</u>: 660' FNL & 1900' FEL (Unit B)
Section 28, Township 26 South, Range 30 East, NMPM,
<u>Bottomhole Location (BHL)</u>: 230' FSL & 1715' FEL (Lot 2)
<u>Last Take Point (LTP)</u>: 660' FSL & 1715' FEL (Lot 2)
Irregular Section 33, Township 26 South, Range 30 East, NMPM,
Eddy County, New Mexico

#### WELL LOCATION AND ACREAGE DEDICATION PLAT

| API Number      |          |          |                                         | Pool Code |                  |                  |               |                |        |  |
|-----------------|----------|----------|-----------------------------------------|-----------|------------------|------------------|---------------|----------------|--------|--|
| Property Code   |          | [        | Property Name                           |           |                  |                  |               |                | mber   |  |
|                 |          | 1        |                                         | 7H        |                  |                  |               |                |        |  |
| OGRID No.       |          |          | Elevation                               |           |                  |                  |               |                |        |  |
| 24628           | 9        | ļ        | <b>RKI EXPLORATION &amp; PRODUCTION</b> |           |                  |                  |               |                | 3008'  |  |
|                 |          |          |                                         |           | Surface Locat    | ion              |               | *****          |        |  |
| UL or lot no,   | Section  | Township | Range                                   | Lotidan   | Feet from the    | North/South line | Feet from the | East/West line | County |  |
| в               | 28       | 26 S     | 30 E                                    |           | 330              | NORTH            | 1905          | EAST           | EDDY   |  |
|                 |          |          | Bott                                    | om Hole L | ocation If Diffe | rent From Surfac | e             |                |        |  |
| UL or lot no,   | Section  | Township | Range                                   | Lot Ida   | Feet from the    | North/South line | Foot from the | East/West line | County |  |
| 2               | 33       | 26 S     | 30 E                                    |           | 230              | SOUTH            | 1715          | EAST           | EDDY   |  |
| Dedicated Acres | Joint or | Infill   | Consolidated Co                         | ie Order  | No.              |                  |               |                |        |  |
| 224.78          |          |          |                                         | 1         |                  |                  |               |                |        |  |