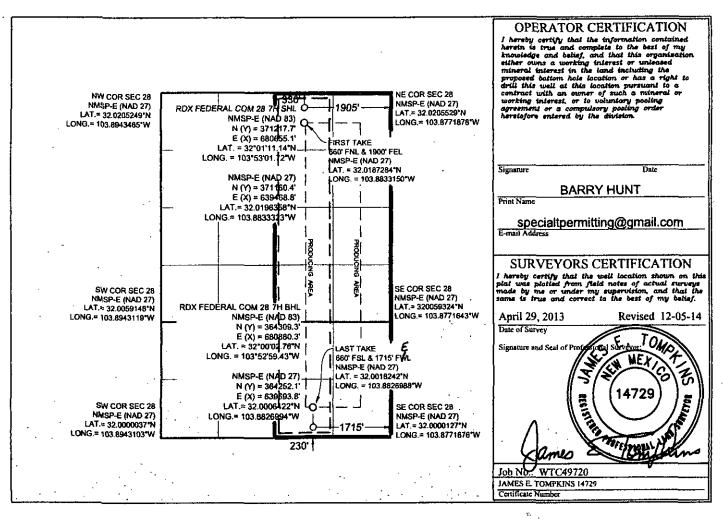

# WELL LOCATION AND ACREAGE DEDICATION PLAT

| API Number      |         |          | Pool Code                               |           |                  | Pool Name         |                                       |                                       |            |  |
|-----------------|---------|----------|-----------------------------------------|-----------|------------------|-------------------|---------------------------------------|---------------------------------------|------------|--|
| 30-015-42280    |         | D        | Und. Ross Draw-Wolfcamp Gas Pool        |           |                  |                   |                                       |                                       | bl         |  |
| Property (      | Code    | <b>_</b> | <u>_</u>                                |           | Property Name    | or Wilder         | at-Wolfcamp                           | (Oil) Pool 👘                          |            |  |
| 40485           |         | Į        |                                         | 7H        |                  |                   |                                       |                                       |            |  |
| OGRID No.       |         | <u> </u> |                                         | Elevation |                  |                   |                                       |                                       |            |  |
| 246289          |         |          | <b>RKI EXPLORATION &amp; PRODUCTION</b> |           |                  |                   |                                       |                                       | 3008'      |  |
|                 |         | <b>1</b> | · • • •                                 |           | Surface Locat    | ion               | · · · · · · · · · · · · · · · · · · · |                                       |            |  |
| UL or lot no.   | Section | Township | Range                                   | Lot Idn   | Feet from the    | North/South line  | Feet from the                         | East/West line                        | County     |  |
| В               | 28      | 26 S     | 30 E                                    |           | 330              | NORTH             | 1905                                  | EAST                                  | EDDY       |  |
|                 |         | L        | Bott                                    | om Hole L | ocation If Diffe | erent From Surfac | e                                     | 1                                     | - <b>-</b> |  |
| UL or lot no.   | Section | Township | Range                                   | Lot Idn   | Feet from the    | North/South line  | Feet from the                         | East/West line                        | County     |  |
| 2               | 33      | 26 S     | 30 E                                    |           | 230              | SOUTH             | 1715                                  | EAST                                  | EDDY       |  |
| Dedicated Acres | Joint o | Infill   | Consolidated Co                         | de Order  | No.              | <b></b>           | A                                     |                                       |            |  |
| 449.58 A        |         |          |                                         |           |                  |                   |                                       |                                       |            |  |
| r 224.78 A      | cres    |          |                                         |           |                  |                   |                                       | · · · · · · · · · · · · · · · · · · · |            |  |

No allowable will be assigned to this completion until all interests have been consolidated or a non-standard unit has been approved by the division.

RDX Federal Com 28 No. 7H BHL: 230' FSL & 1715' FEL Texas