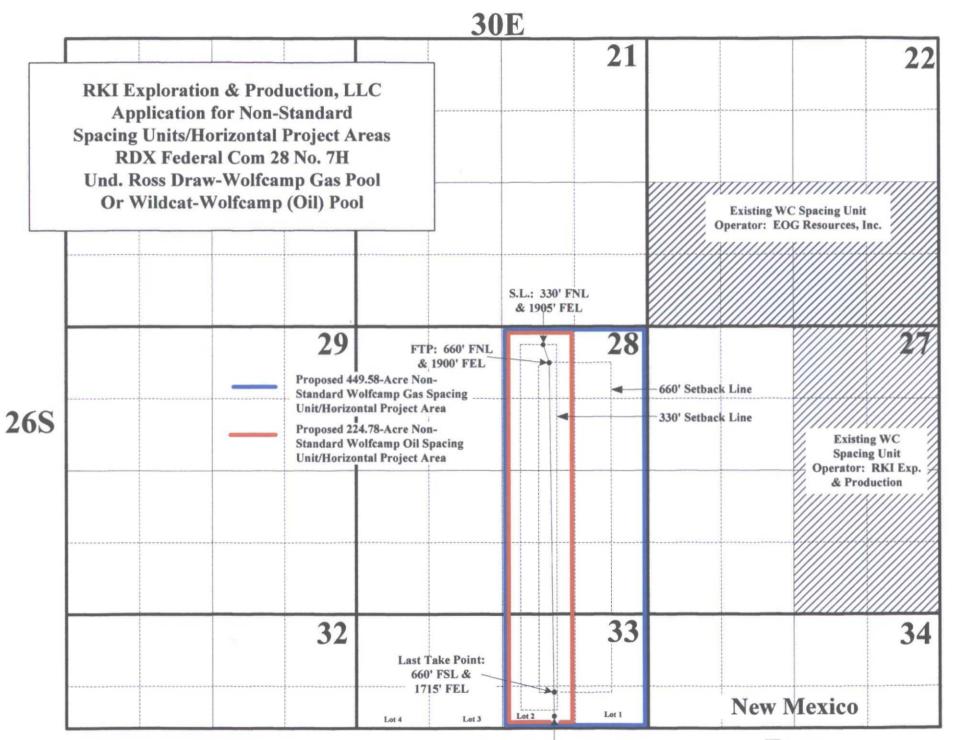

Consequently, RKI requests that Order No. NSP-1996 be amended:

a) to establish a 449.58-acre Non-Standard Gas Spacing Unit/Horizontal Project Area comprising the the E/2 of Section 28 and the N/2 NE/4 and Lots 1 & 2 (NE/4 equivalent) of Irregular Section 33, both in Township 26 South, Range 30 East, NMPM, for the Undesignated Ross Draw-Wolfcamp Gas Pool;

b) to establish a 224.78-acre Non-Standard Oil Spacing Unit/Horizontal Project Area comprising the W/2 E/2 of Section 28 and the NW/4 NE/4 and Lot 2 of Irregular Section 33, Township 26 South, Range 30 East, NMPM, for the Wildcat-Wolfcamp Oil Pool; and

The attached plat shows that Section 33 is an irregular section whose southern boundary is the New Mexico/Texas State Line. This section is comprised of four standard 40-acre units (Units A, B, C & D) and four non-standard lots (Lots 1-4) that each comprise approximately 24 acres.

Attached is a Form C-102 showing the proposed well and proposed nonstandard Wolfcamp gas and oil spacing units. Please note that there are currently no other existing Wolfcamp producing wells within either of the proposed non-standard spacing units. Also attached is a map that shows the proposed well and well locations, proposed non-standard gas spacing unit, proposed non-standard oil spacing unit, and other existing Wolfcamp spacing units directly offsetting Section 28 and Irregular Section 33.