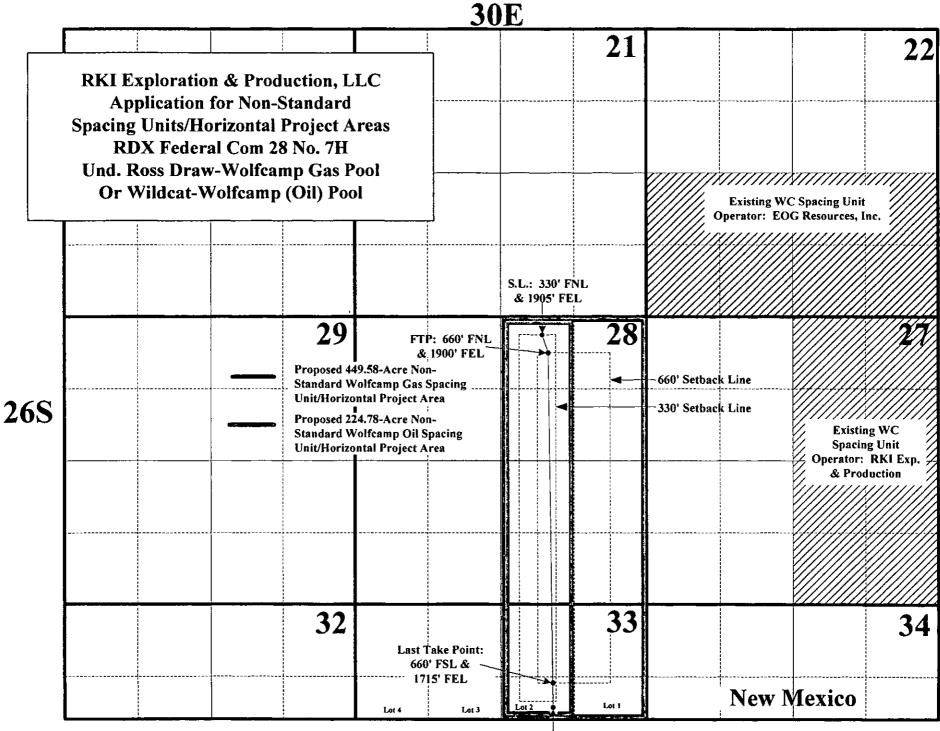

Consequently, RKI requests that Order No. NSP-1996 be amended:

- a) to establish a 449.58-acre Non-Standard Gas Spacing Unit/Horizontal Project Area comprising the the E/2 of Section 28 and the N/2 NE/4 and Lots 1 & 2 (NE/4 equivalent) of Irregular Section 33, both in Township 26 South, Range 30 East, NMPM, for the Undesignated Ross Draw-Wolfcamp Gas Pool;
- b) to establish a 224.78-acre Non-Standard Oil Spacing Unit/Horizontal Project Area comprising the W/2 E/2 of Section 28 and the NW/4 NE/4 and Lot 2 of Irregular Section 33, Township 26 South, Range 30 East, NMPM, for the Wildcat-Wolfcamp Oil Pool; and
- c) authority to dedicate the 449.58-acre Non-Standard Gas Spacing Unit/Horizontal Project Area to the RDX Federal Com 28 No. 7H in the event this well, after completion, is determined to be a gas well in the Undesignated Ross Draw-Wolfcamp Gas Pool; **OR IN THE ALTERNATIVE**, authority to dedicate the 224.78-acre Non-Standard Oil Spacing Unit/Horizontal Project Area to the RDX Federal Com 28 No. 7H in the event this well, after completion, is determined to be an oil well within the Wildcat-Wolfcamp Oil Pool.

Affected Offset Acreage-Non-Standard Spacing Units: Division Rule 19.15.4.12(A)(3) requires that notice for non-standard proration units be provided to "owners of interest in the mineral estate to be excluded from the proration unit in the quarter-quarter section for 40-acre pools or formations, the one-half quarter section for 80-acre pools or formations, the quarter section for 160-acre pools or formations, the half section for 320-acre pools or formations or section for 640-acre pools or formations in which the non-standard unit is located". With regards to affected parties, RKI states that: i) RKI is the operator of the Wolfcamp formation in all of Section 28 and all of Irregular Section 33; ii) the only existing 320-acre Wolfcamp gas spacing units offsetting Sections 28 and 33 are located in the S/2 of Section 22 and the E/2 of Section 27, operated respectively, by EOG Resources, Inc., and RKI; iii) no party within any section offsetting Sections 28 and 33 is affected by either of the proposed non-standard spacing units; and iv) the leasehold ownership within Section 28 and Irregular Section 33 is not common, consequently, notice of this application is being provided to all leasehold owners in Sections 28 and Irregular Section 33. These leasehold owners include James W. Brock, Joe R. Henderson, Richard Brace Wigzell and Andrew Kenneth Wigzell, Trustees of the Wigzell 2009 Trust, Ellwade Corporation, Pioneer Natural Resources, USA, Inc., Trainer Partners, Ltd., and KP Acquisition Corporation.

Attached is a Form C-102 showing the proposed well and proposed non-standard Wolfcamp gas and oil spacing units. Please note that there are currently no other existing Wolfcamp producing wells within either of the proposed non-standard spacing units. Also attached is a map that shows the proposed well and well locations, proposed non-standard gas spacing unit, proposed non-standard oil spacing unit, and other existing Wolfcamp spacing units directly offsetting Section 28 and Irregular Section 33.