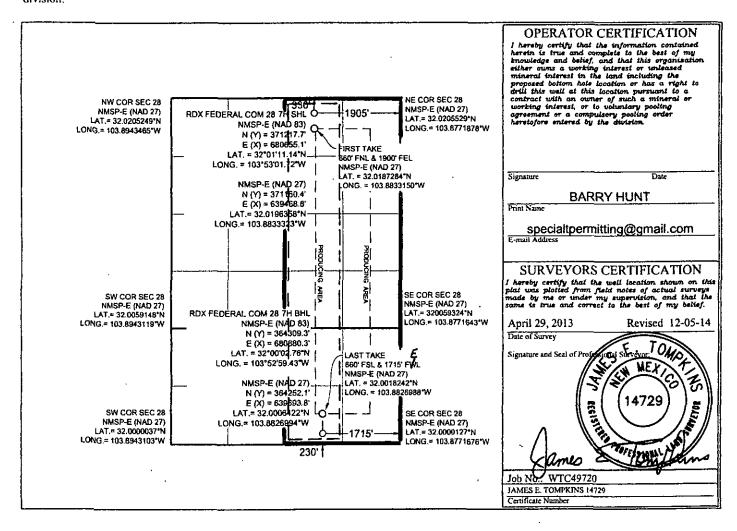

RDX Federal Com 28 No. 7H (API No. 30-015-42280)

Surface Location (SL): 330' FNL & 1905' FEL (Unit B)

First Take Point (FTP): 660' FNL & 1900' FEL (Unit B)

Section 28, Township 26 South, Range 30 East, NMPM,

Bottomhole Location (BHL): 230' FSL & 1715' FEL (Lot 2)

Last Take Point (LTP): 660' FSL & 1715' FEL (Lot 2)

Irregular Section 33, Township 26 South, Range 30 East, NMPM,

Eddy County, New Mexico

Dear Mr. Dawson:

By Order No. NSP-1996 dated July 9, 2014 the Division authorized the establishment of a 224.78-acre non-standard spacing and proration unit comprising the W/2 E/2 of Section 28 and the NW/4 NE/4 and Lot 2 of Irregular Section 33, both in Township 26 South, Range 30 East, NMPM, Eddy County, New Mexico. This unit was to be dedicated to the RDX Federal Com 28 No. 7H, which was to be horizontally drilled at standard surface and last take point locations to test the Wildcat; G-03 S263016K; Bone Spring Pool (97863).

The attached plat shows that Section 33 is an irregular section whose southern boundary is the New Mexico/Texas State Line. This section is comprised of four standard 40-acre units (Units A, B, C & D) and four non-standard lots (Lots 1-4) that each comprise approximately 24 acres.

### WELL LOCATION AND ACREAGE DEDICATION PLAT

|                                     | API Number<br>15-42280 | 0        |                                                        | Pool Code |                  |                   | s Draw-Wolfe  | •              | ol     |
|-------------------------------------|------------------------|----------|--------------------------------------------------------|-----------|------------------|-------------------|---------------|----------------|--------|
| Property Code<br>40485              |                        |          | Property Name or Wildcat-Wolfcamp ( RDX FEDERAL COM 28 |           |                  | (Oit) Pool 7H     |               |                |        |
| OGRID No.<br>246289                 |                        |          | Operator Name RKI EXPLORATION & PRODUCTION             |           |                  | Elevation 3008'   |               |                |        |
| · · · · · · · · · · · · · · · · · · |                        | <u> </u> | ·                                                      |           | Surface Locat    | ion               |               |                |        |
| UL or lot no.                       | Section                | Township | Range                                                  | Lot Idn   | Feet from the    | North/South line  | Feet from the | East/West line | County |
| В                                   | 28                     | 26 S     | 30 E                                                   | 1         | 330              | NORTH             | 1905          | EAST           | EDDY   |
|                                     | <del></del>            |          | Bott                                                   | om Hole L | ocation If Diffe | erent From Surfac | e             |                |        |
| UL or lot no.                       | Section                | Township | Range                                                  | Lot Idn   | Feet from the    | North/South line  | Feet from the | East/West line | County |
| 2                                   | 33                     | 26 S     | 30 E                                                   |           | 230              | SOUTH             | 1715          | EAST           | EDDY   |
| Dedicated Acres<br>449.58 A         |                        | tofill   | Consolidated Co                                        | ie Order  | No.              |                   |               | ·              |        |

No allowable will be assigned to this completion until all interests have been consolidated or a non-standard unit has been approved by the division.

RDX Federal Com 28 No. 7H BHL; 230' FSL & 1715' FEL **Texas** 