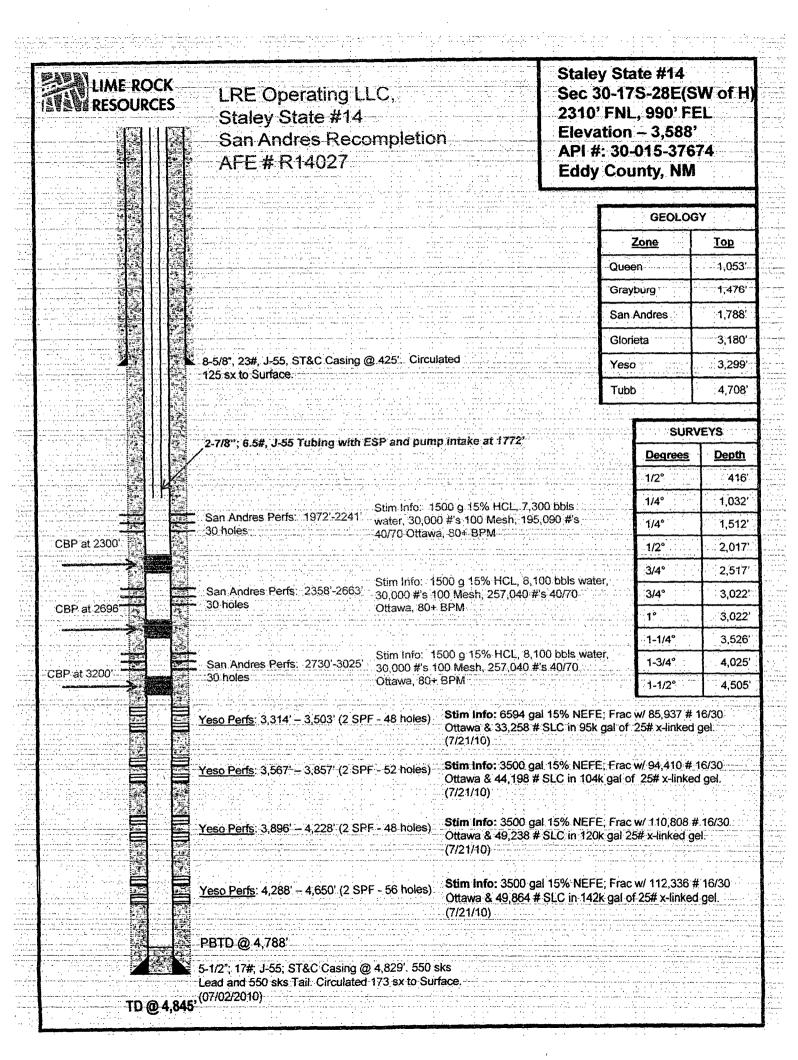

RE: C-107A TO COMMINGLE TWO POOLS

**STALEY STATE #14**— API#: 30-015-37674

Unit Letter "H" Section 30 T17S R28E

**Eddy County, New Mexico** 

Dear Mr. Goetze.

The referenced oil well was completed on July 26, 2010 in the Red Lake Glorieta-Yeso NE (96836). The attached NOI sundry to recomplete this well to the Red Lake, San Andres has been submitted to the NM District office in Artesia. Interests in these two pools are identical, and the NM Commissioner of Public Lands has been notified.

The Yeso production test before the recompletion on 12/9/14 was 2 BOPD, 25 MCF/D, & 83 BWPD. After the recompletion to San Andres and a test of the San Andres alone, the CBP between the two pools will be removed and the two pools downhole commingled. The production allocations for each pool will then be calculated by subtracting the current (Yeso) production from the total well production after about two months of commingled production. We plan to submit these calculations and the resulting allocations to the district office.