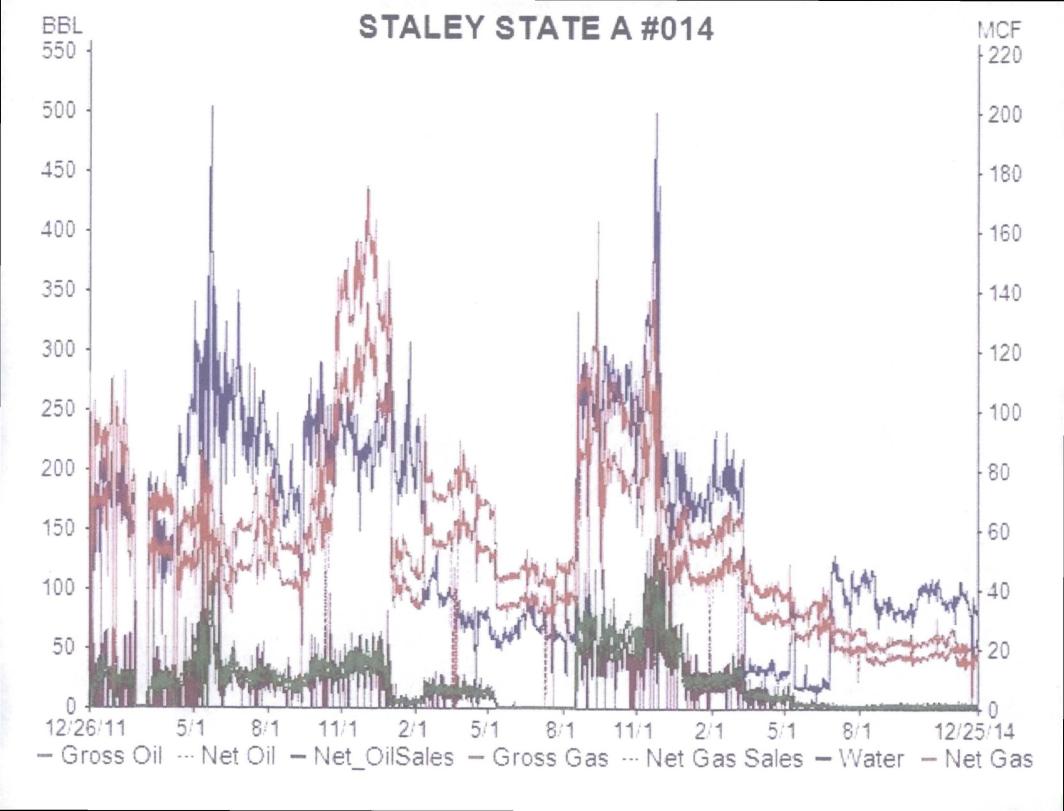

The Yeso production test before the recompletion on 12/9/14 was 2 BOPD, 25 MCF/D, & 83 BWPD. After the recompletion to San Andres and a test of the San Andres alone, the CBP between the two pools will be removed and the two pools downhole commingled. The production allocations for each pool will then be calculated by subtracting the current (Yeso) production from the total well production after about two months of commingled production. We plan to submit these calculations and the resulting allocations to the district office.