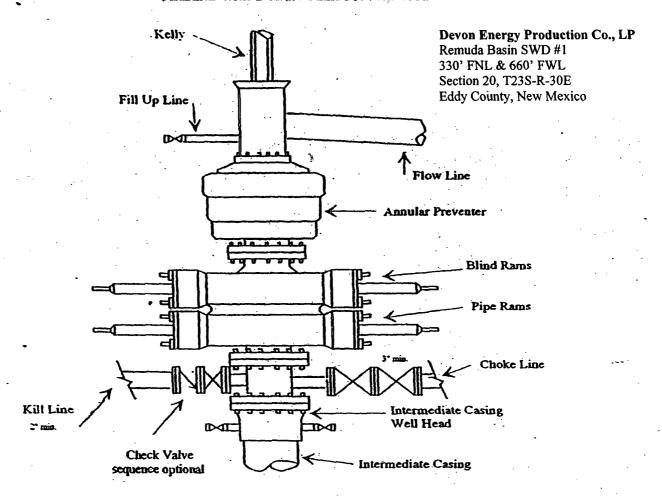

the | Horth/South tine   | Feet from the          | East/West      | line County        |
| D             | 20       | 23-5     | 30-E  |           | 220,          | North              | 660*                   | West           | Eddy               |
|               |          |          | '' B  | ottom Hol | e Location If | Different From     | Surface                |                |                    |
| AL or lot no. | Section  | Township | Ronos | Lot Idn   | Fest from the | Morth/South fine   | Feel from the          | East/West      | See 7County        |

NO ALLOWABLE WILL BE ASSIGNED TO THIS COMPLETION UNTIL ALL INTERESTS HAVE BEEN CONSOLIDATED









## **Devon Energy Production Co., LP**

# Typical 3.000 psi Pressure System Schematic Annular with Double Ram Preventer Stack



Typical 3,000 psi choke manifold assembly with at least these minimum features



|                                                 |