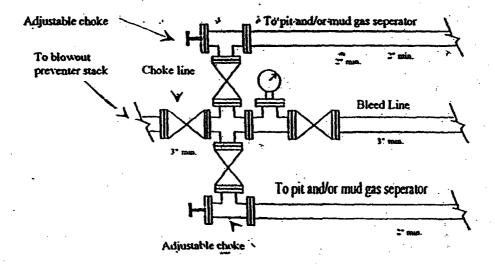

|
| D             | 20       | 23-5     | 30-E  |           | 220,          | North              | 660*                   | West           | Eddy               |
|               |          |          | '' B  | ottom Hol | e Location If | Different From     | Surface                |                |                    |
| AL or lot no. | Section  | Township | Ronos | Lot Idn   | Fest from the | Morth/South fine   | Feel from the          | East/West      | See 7County        |

NO ALLOWABLE WILL BE ASSIGNED TO THIS COMPLETION UNTIL ALL INTERESTS HAVE BEEN CONSOLIDATED









## **Devon Energy Production Co., LP**

# Typical 3.000 psi Pressure System Schematic Annular with Double Ram Preventer Stack



Typical 3,000 psi choke manifold assembly with at least these minimum features



|                                                 |