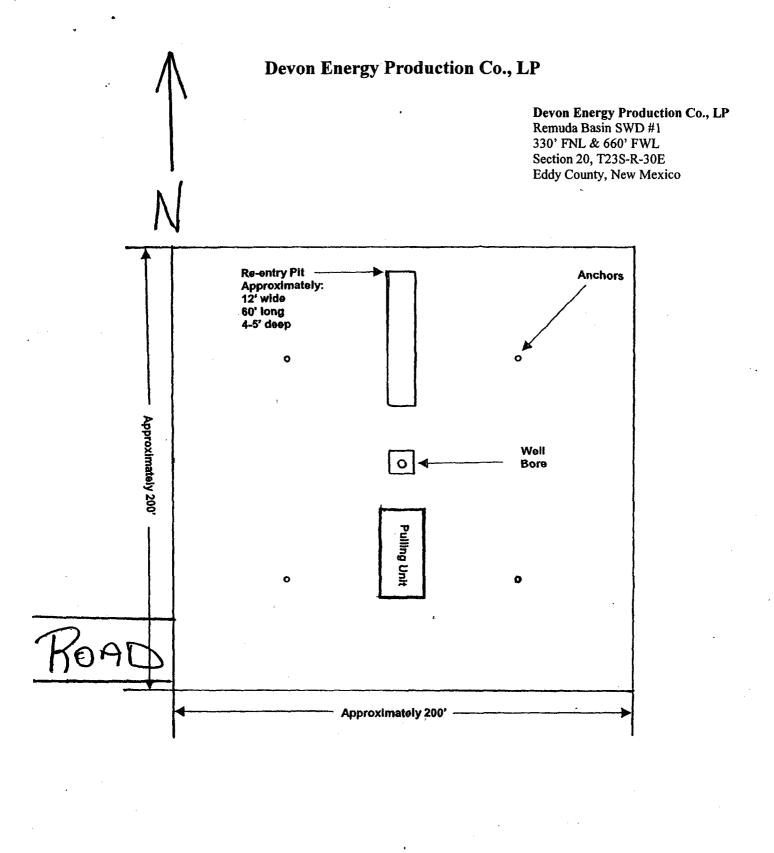

**Section 20, T23S, R30E** 

Dear Mr. Jones:

Devon Energy Production Company would like to request a 6 month extension of approval, to convert the Remuda Basin SWD #1 to water injection. Yates Petroleum Corporation's Form C-108, Application for Authorization to Inject was approved November 19th, 2004 (Administrative Order SWD-951). Yates Petroleum Corporation was not able to initiate work to convert the Remuda Basin SWD #1 to water injection within the allowed one year approval period. Yates no longer owns this lease; Devon Energy Production Co., LP is the current operator. It is anticipated that the salt water disposal conversion will be completed by the end of March 2006.

The well's area of review has been re-checked. Surface and leasehold positions remain the same as reported in the original Form C-108 filing. In addition, there have been no wellbores added within the well's area of review.