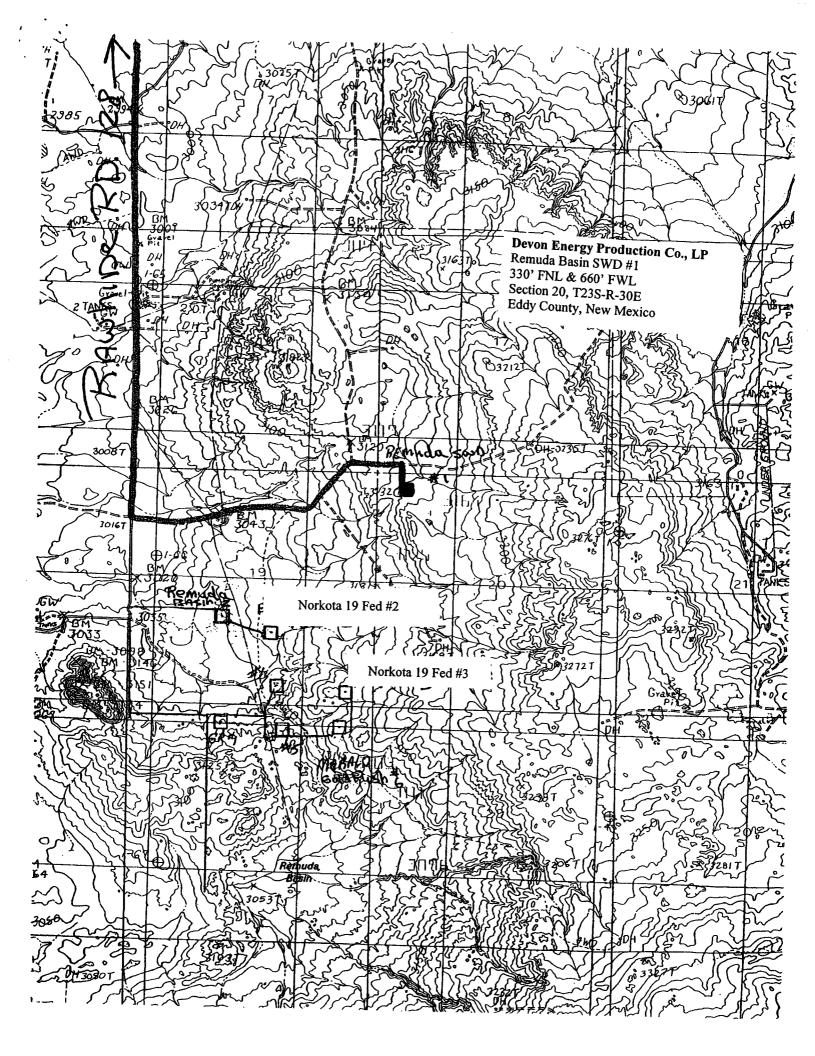

**Section 20, T23S, R30E** 

Dear Mr. Jones:

Devon Energy Production Company would like to request a 6 month extension of approval, to convert the Remuda Basin SWD #1 to water injection. Yates Petroleum Corporation's Form C-108, Application for Authorization to Inject was approved November 19th, 2004 (Administrative Order SWD-951). Yates Petroleum Corporation was not able to initiate work to convert the Remuda Basin SWD #1 to water injection within the allowed one year approval period. Yates no longer owns this lease; Devon Energy Production Co., LP is the current operator. It is anticipated that the salt water disposal conversion will be completed by the end of March 2006.

The well's area of review has been re-checked. Surface and leasehold positions remain the same as reported in the original Form C-108 filing. In addition, there have been no wellbores added within the well's area of review.