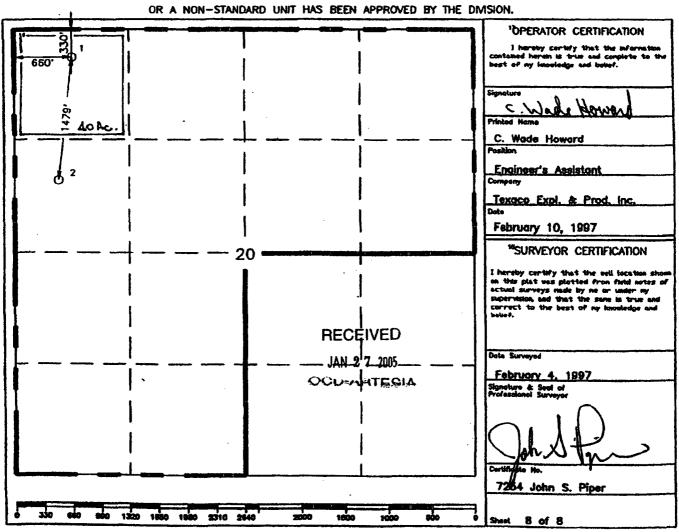

## State of New Mexico

Form C-102 Rovised March 17, 1909 Instruction on bank Submit to Appropriate District Office State Lease - 4 Copies

Blate Lease — 4 Capies Fee Lease — 8 Capies

## OIL CONSERVATION DIVISION P.O. Box 2088

Santa Fe, New Mexico 67504-2088

AMENDED REPORT

### WELL LOCATION AND ACREAGE DEDICATION PLAT

| API Number        | Pool Code    | Undesignated Bell Canyon and Ch | Cherry Canyon      |  |
|-------------------|--------------|---------------------------------|--------------------|--|
| Property Code     |              | perty Name Basin SWD            | Well Number        |  |
| OCHID No.<br>6137 | <del>_</del> | GY PRODUCTION CO., LP           | Kleration<br>3153' |  |

#### Surface Location

| UL or lot No. | Section | Township | Renge | Lot ldn | Fost from the | North/South line | Foot from the |      | County |
|---------------|---------|----------|-------|---------|---------------|------------------|---------------|------|--------|
| D             | 20      | 23S      | 30E   |         | 330'          | North            | 660           | West | Eddy   |

#### Bottom Hole Location If Different From Surface

| III. or let No. | Section  | Township  | Range         | Lot Edu | Feet from the | North/South line | Foot from the | East/Fest line | County |
|-----------------|----------|-----------|---------------|---------|---------------|------------------|---------------|----------------|--------|
| Dedicated Acres | Joint or | haftil Co | meolidation ( | Code Or | der Ho.       |                  | <u> </u>      |                |        |
| 40              | }        |           |               | ı       |               |                  |               |                |        |

## NO ALLOWABLE WILL BE ASSIGNED TO THIS COMPLETION UNTIL ALL INTERESTS HAVE BEEN CONSOLIDATED OR A NON-STANDARD UNIT HAS BEEN APPROVED BY THE DIVISION

|       | OR A NON-STANI | DARD UNIT HAS BEE | N APPROVED BY TH | E DIVISION                                                                                                                                                                                          |
|-------|----------------|-------------------|------------------|-----------------------------------------------------------------------------------------------------------------------------------------------------------------------------------------------------|
| 660°, |                |                   |                  | OPERATOR CERTIFICATION  I havely contify the the information contained herein in true and complete to the best of my possiple and tilling.                                                          |
|       |                |                   |                  | Stephanie A. Ysasaga  Printed Name Senior Engineering Technician  Title  10/04/05                                                                                                                   |
|       |                |                   |                  | SURVEYOR CERTIFICATION  I hereby certify that the well location shows on this plot was plotted from field notes of actual surveyo made by see or under my supervises, and that the same in tree and |
|       |                |                   |                  | Professional Surveyor                                                                                                                                                                               |
|       |                |                   | •                | Certificate No. Horschel L. Jones RLS 3640 GENERAL SURVEYING COMPANY                                                                                                                                |