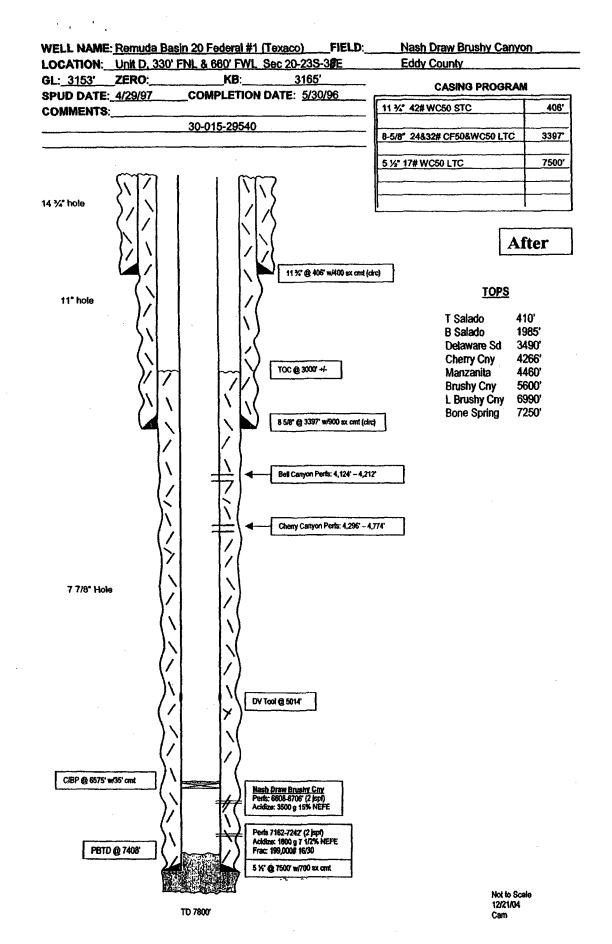

|
| BLM Bond File No.:                                   | CO-1104                                                                                                                |
| Authorized Signature:                                | Stephanie A. Ysasaga                                                                                                   |
| Title:                                               | Senior Engineering Technician                                                                                          |
| Date:                                                | 10/06/05                                                                                                               |

10/06/05





Ferm 3160-5 (August 1999)

## UNITED STATES DEPARTMENT OF THE INTERIOR BUREAU OF LAND MANAGEMENT

FORM APROVED OMB NO. 1004-0135 EXPIRES: NOVEMBER 30, 2000

NM-05243827

5. Lease Serial No.

| SUNDRY NOTICES AND REPORTS ON WELLS                           |
|---------------------------------------------------------------|
| Do not use this form for proposals to drill or to re-enter an |

| 3. Address and Telephone No. 20 North Broadway, Ste 1500, Oklahoma City, OK 73102 405-552-7802 4. Location of Well (Report location clearly and in accordance with Federal requirements)* Lot D 330' FNL & 660' FWL Sec 20 T23S, R30E  CHECK APPROPRIATE BOX(s) TO INDICATE NATURE OF NOTICE, REPORT, OR OTHER DATA TYPE OS SUBMISSION  CHECK APPROPRIATE BOX(s) TO INDICATE NATURE OF NOTICE, REPORT, OR OTHER DATA