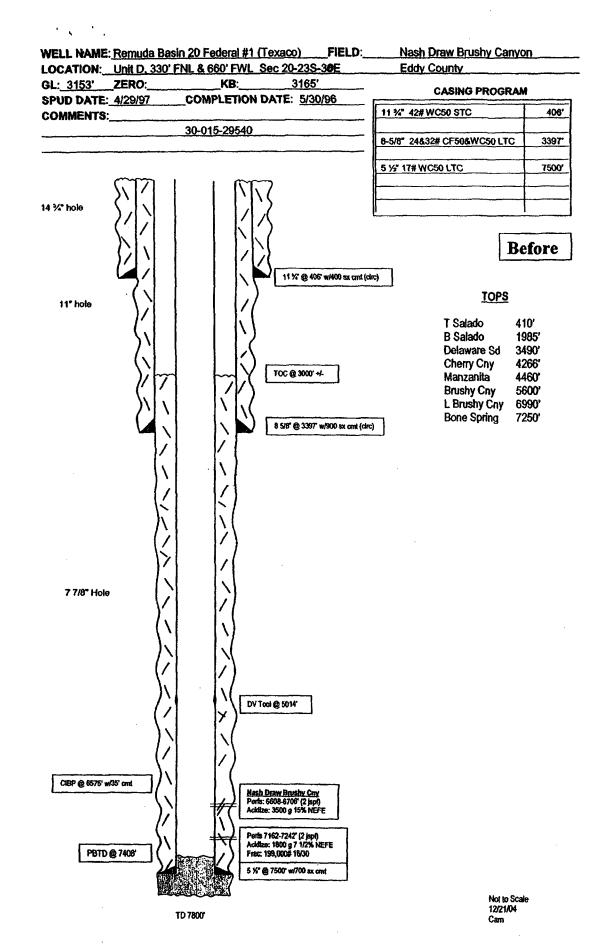

|
| BLM Bond File No.:                                   | CO-1104                                                                                                                |
| Authorized Signature:                                | Stephanie A. Ysasaga                                                                                                   |
| Title:                                               | Senior Engineering Technician                                                                                          |
| Date:                                                | 10/06/05                                                                                                               |

10/06/05





Ferm 3160-5 (August 1999)

## UNITED STATES DEPARTMENT OF THE INTERIOR BUREAU OF LAND MANAGEMENT

FORM APROVED OMB NO. 1004-0135 EXPIRES: NOVEMBER 30, 2000

NM-05243827

5. Lease Serial No.

| SUNDRY NOTICES AND REPORTS ON WELLS                           |
|---------------------------------------------------------------|
| Do not use this form for proposals to drill or to re-enter an |

| 3. Address and Telephone No. 20 North Broadway, Ste 1500, Oklahoma City, OK 73102 405-552-7802 4. Location of Well (Report location clearly and in accordance with Federal requirements)* Lot D 330' FNL & 660' FWL Sec 20 T23S, R30E  CHECK APPROPRIATE BOX(s) TO INDICATE NATURE OF NOTICE, REPORT, OR OTHER DATA TYPE OS SUBMISSION  CHECK APPROPRIATE BOX(s) TO INDICATE NATURE OF NOTICE, REPORT, OR OTHER DATA T