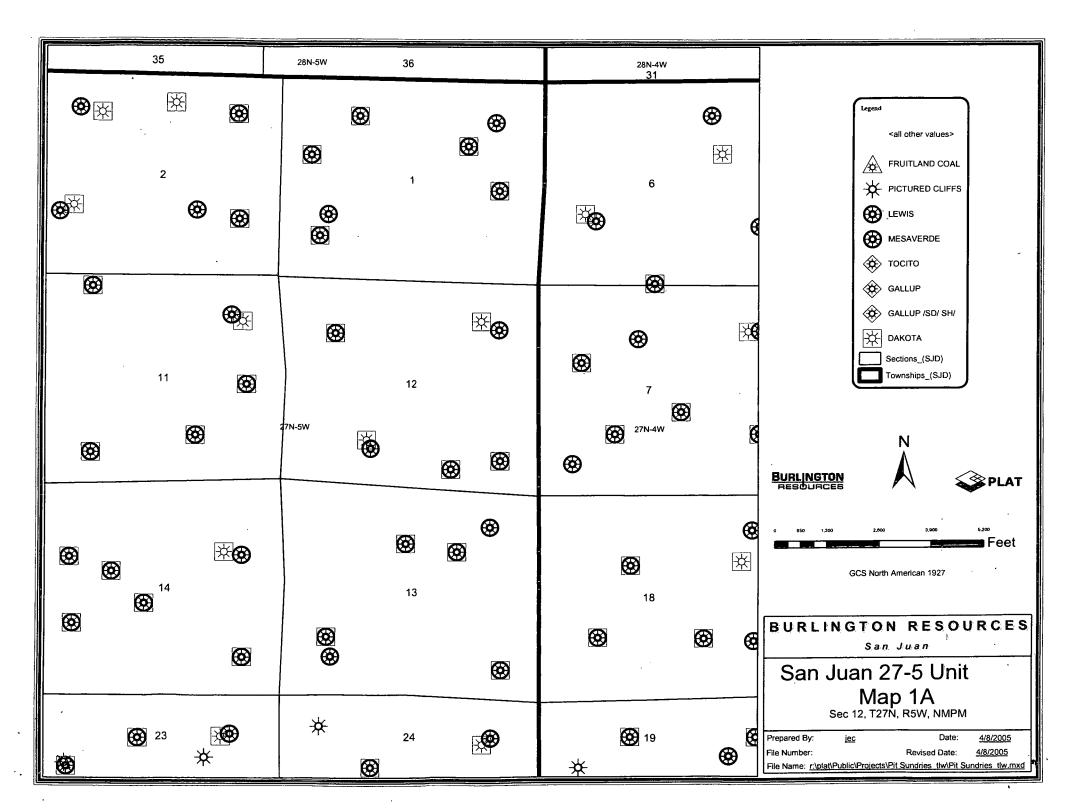

|





# NEW MEXICO ENERGY, MINERALS and NATURAL RESOURCES DEPARTMENT

Bill Richardson
Governor
Joanna Prukop
Cabinet Secretary

Lori Wrotenbery
Director
Oil Conservation Division

92115-096

### CERTIFICATE OF WASTE STATUS

|                                         | 1. Generator Name and Address