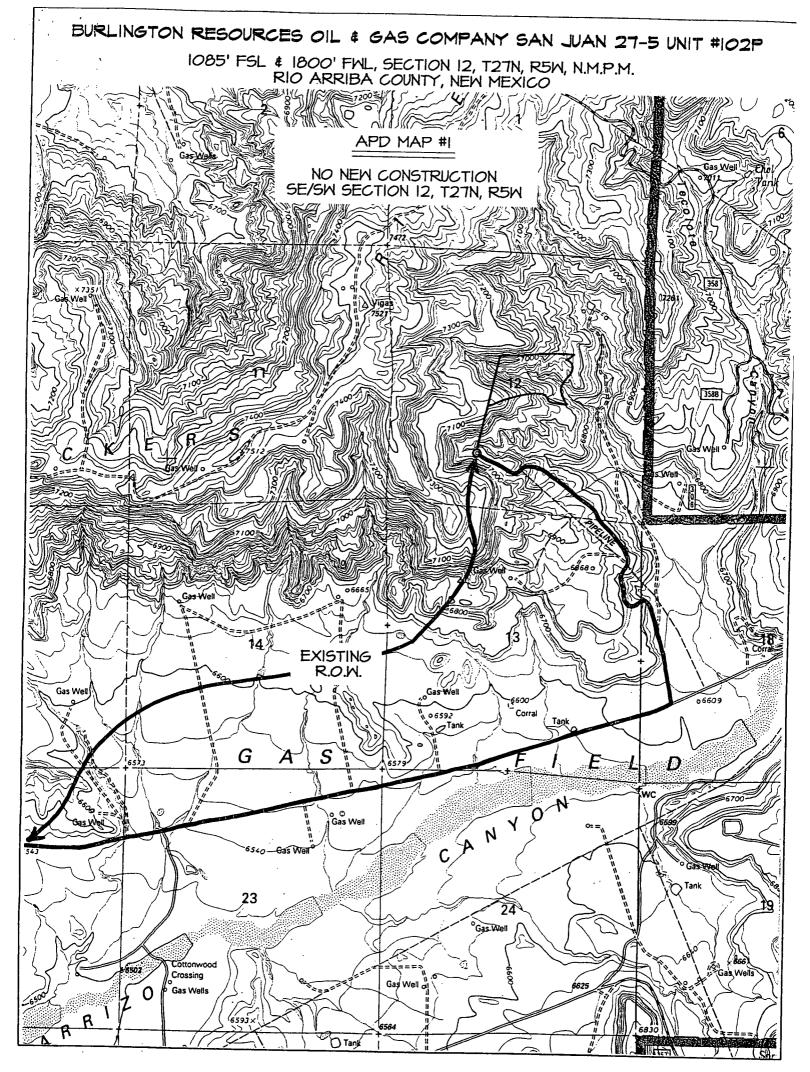

|



## 599-4005 Uft Zd Haskly

## ExonMobil

ST 32-9 # 115

602466-00 MOBIL PEGASUS 805 MATERIAL SAFETY DATA BULLETIN

### 1. PRODUCT AND COMPANY IDENTIFICATION

PRODUCT NAME: MOBIL PEGASUS 805 SUPPLIER: EXXONMOBIL OIL CORPORATION

3225 GALLOWS RD. FAIRFAX, VA 22037

24 - Hour Health and Safety Emergency (call collect): 609-737-4411

24 - Hour Transportation Emergency: CHEMTREC: 800-424-9300 202-483-7616

LUBES AND FUELS: 281-834-3296

Product and Technical Information:

Lubricants and Specialties: 800-662-4525 800-443-9966

Fuels Products: 800-947-9147 MSDS Fax on Demand: 613-228-1467

MSDS Internet Website: http://emmsds.ihssolutions.com/

### 2. COMPOSITION/INFORMATION ON INGREDIENTS

يت هم جي الله حد بيد عند عام مردس بيد عام سر بياد الله بين جو الله الله الله الله الله الله عند يمي المدا