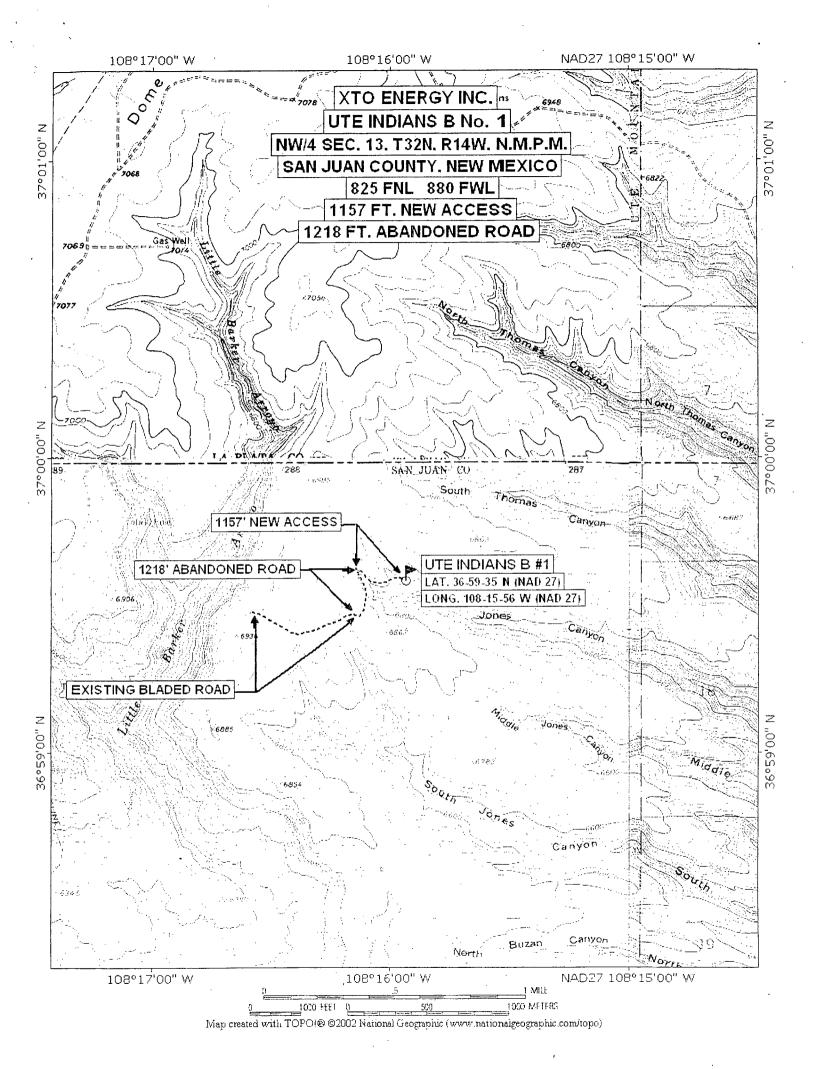

riteria | Parameter            | Percent Recovery |
|---------------------------|----------------------|------------------|
|                           | Fluorobenzene        | . 100%           |
|                           | 1,4-difluorobenzene  | 100%             |
| ÷                         | 4-bromochlorobenzene | 100%             |

References:

Method 1311, Toxicity Characteristic Leaching Procedure, SW-846, USEPA, July 1992.

Method 5030, Purge-and-Trap, SW-846, USEPA, July 1992.

Method 8010, Halogenated Volatile Organic, SW-846, USEPA, Sept. 1994, Method 8020, Aromatic Volatile Organics, SW-846, USEPA, Sept. 1994.

Note:

Regulatory Limits based on 40 CFR part 261 Subpart C section 261.24, July 1, 1992.

Comments:

Wash Bay, Halliburton Yard.

alunt, afins

/ hrustine m Walters





### EPA METHOD 8040 PHENOLS

| ĺ                  |                      |                       |            |
|--------------------|----------------------|-----------------------|------------|
| Client:            | Halliburton          | Project #:            | 92132-001. |
| Sample ID:         | Wash Bay Sump Solids | Date Reported:        | 10-12-04   |
| Laboratory Number: | 30895                | Date Sampled:         | 10-07-04   |
| Chain of Custody:  | 13081                | Date Received:        | 10-07-04   |
| Sample Matrix:     | TCLP Extract         | Date Extracted:       | 10-08-04   |
| Preservative: .    | Cool                 | Date Analyzed:        | 10-12-04   |
| Condition:         | Cool & Intact        | Analysis Requested: . | TCLP       |

| Parameter