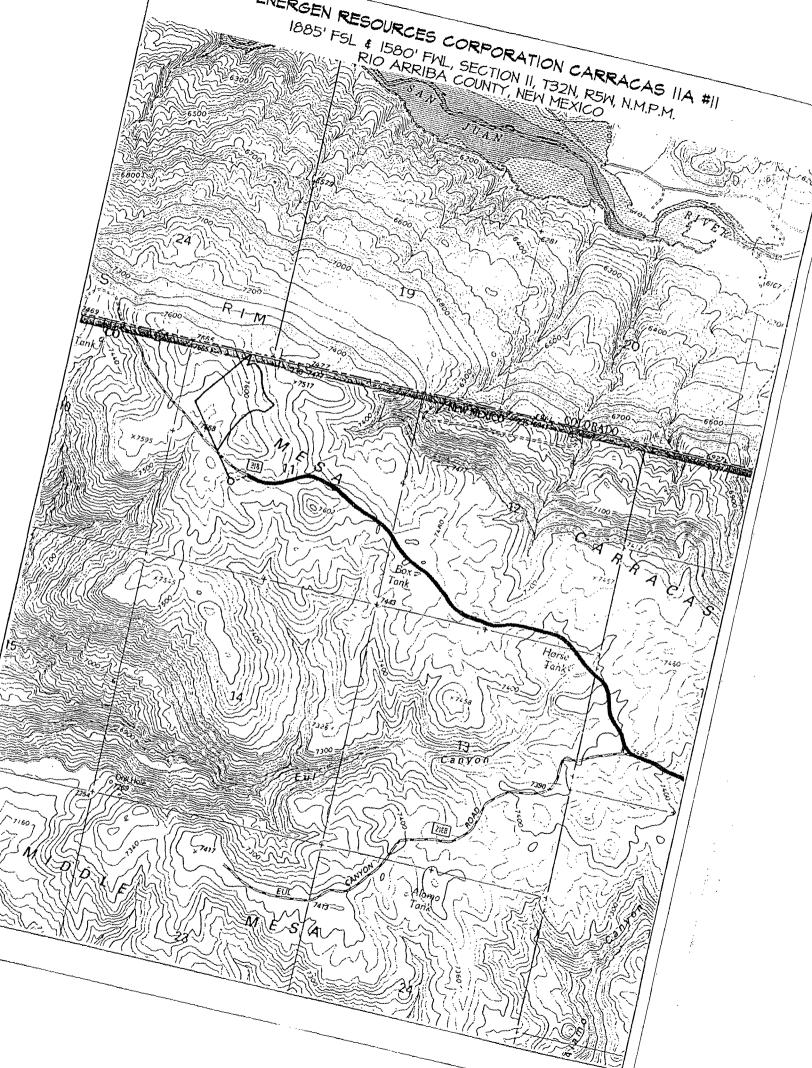

|               |                       |                       |                    |               |         |                                         | 1                                       | ;                                       |                                         | l                                       |                                         |



District 1
1625 N. French Dr., Hobbs, NM 88240
District II
130 | W. Grand Avenue, Artesia, NM 88210
District III
1000 Rio Brazos Road, Aztec, NM 87410
District IV
1220 S. St. Francis Dr., Santa Fe, NM 87505

### State of New Mexico Energy Minerals and Natural Resources

Oil Conservation Division 1220 South St. Francis Dr. Santa Fe, NM 87505 Form C-138 Revised March 17, 1999

Submit Original Plus I Copy to Appropriate District Office

REQUEST FOR APPROVAL TO ACCEPT SOLID WASTE

|       | REQUEST FOR ATTROVAL TO ACCES