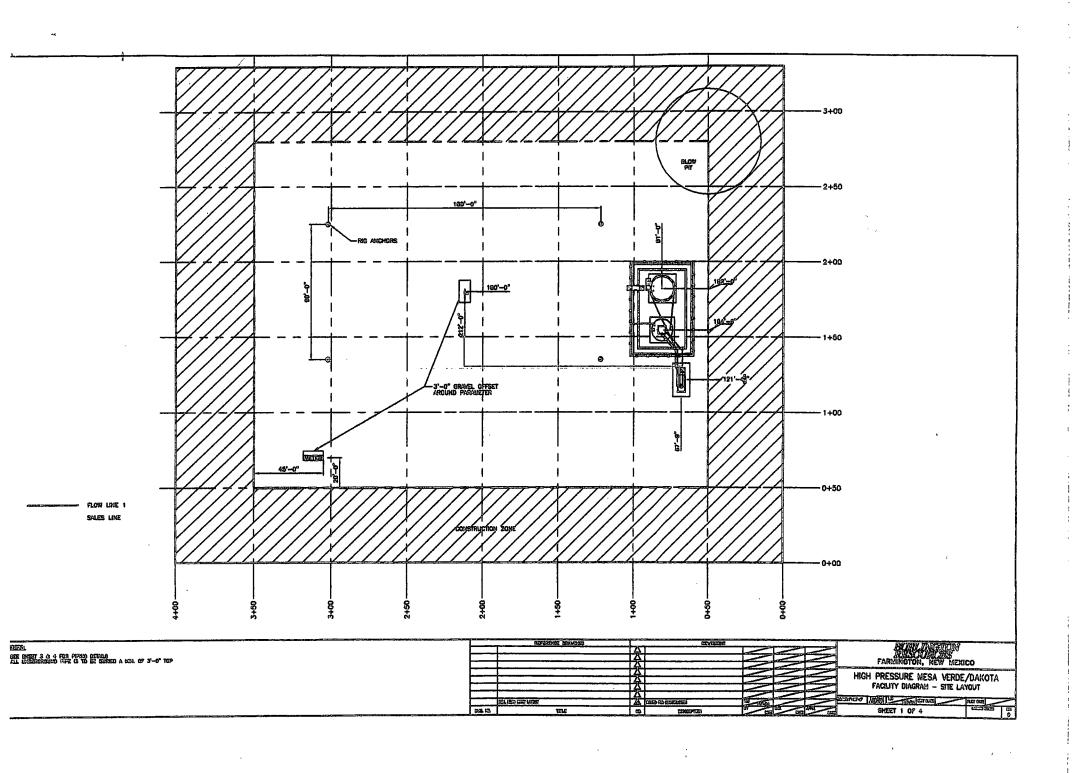

#### CERTIFICATE OF WASTE STATUS

| Generator Name and Address:                           | 2. Destination Name:                                                          |
|-------------------------------------------------------|-------------------------------------------------------------------------------|
| Williams Field Services Co.                           | Envirotech Soil Remediation Facility                                          |
| 188 County Road 4900                                  | Landfarm #2                                                                   |
| Bloomfield, NM 87413                                  | Hilltop, New Mexico                                                           |
| 3. Originating Site (name):                           | Location of Waste (Street address &/or ULSTR):                                |
| Trunk N CDP Station                                   | Units B & G, Section 17, T32N, R7W, San Juan Co. NM                           |
|                                                       |                                                                               |
| attach list of originating sites as appropriate       |                                                                               |
| 4. Source and Description of Waste                    |                                                                               |
| Soil contaminated with lube oil and antifreeze from o | compressor skid                                                               |
|                                                       |                                                                               |
|                                                       | representative for:                                                           |
| Print Name                                            |                                                                               |
| Williams Field Service Co                             | do hereby certify that, according to the Resource Conservation and            |
| Recovery Act (RCRA) and Environmental Protection      | 1 Agency's July, 1988 regulatory determination, the above described waste is: |
| (Check appropriate classification)                    |                                                                               |
|                                                       | NON-EXEMPT oilfield waste which is non-hazardous by characteristic            |
| <b>EXEMPT</b> Oilfield waste X                        | •                                                                             |
|                                                       |                                                                               |
| and that nothing has been added to the exempt or nor  | n-hazardous waste defined above.                                              |
|                                                       |                                                                               |
| For NON-EXEMPT waste only, the following documents    | mentation is attached (check appropriate items):                              |
| MSDS Information                                      | Other (description)                                                           |
| RCRA Hazardous Waste Analys                           | sis                                                                           |
| Chain of Custody                                      |                                                                               |
|                                                       |                                                                               |
| • • • • • • • • • • • • • • • • • • •                 | of Naturally Occurring Radioactive Material (NORM) pursuant to 20 NMAC 3.1    |
| subpart 1403.C and D.                                 |                                                                               |
| Name (Original Signature):                            | l Pay                                                                         |
| Title: Sr. Envir                                      | ronmental Specialist                                                          |
|                                                       |                                                                               |
| Date: July 18, 2                                      | 2006                                                                          |
| July 10, 2                                            |                                                                               |
| Oil Conservation Division *                           | 1000 Rio Brazos Road * Aztec, NM87410                                         |
|                                                       | * Fax (505) 334-6170 * http://www.emnrd.state.nm.us                           |