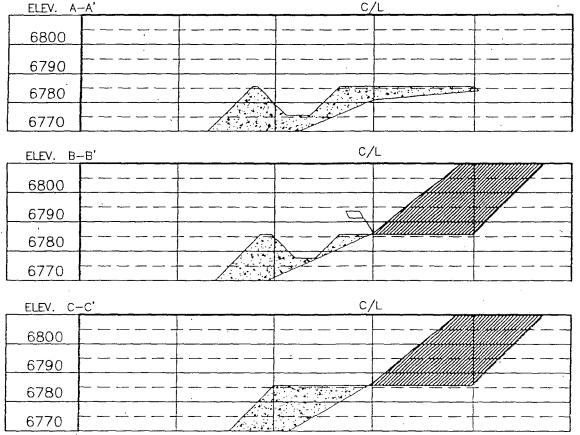

omatics and Cyclic Ketones, SW-846, USEPA, Sept. 1986.

Note:

Regulatory Limits based on 40 CFR part 261 Subpart C section 261.24; July 1, 1992.

Comments:

QA/QC for sample 30895.

Analyst C. Off

Mintine m Waller Review XTO ENERGY INC.
UTE INDIANS B No. 1, 825 FNL 880 FWL
SECTION 13, T32N, R14W, N.M.P.M., SAN JUAN COUNTY, N. M.
GROUND ELEVATION: 6786', DATE: APRIL 28, 2004

LAT. = 36\*59'35" N. LONG. = 108\*15'56" W NAD 27



RESERVE PIT DIKE: TO BE 8' ABOVE DEEP SIDE (OVERFLOW - 3' WIDE AND 1' ABOVE SHALLOW SIDE). BLOW PIT: OVERFLOW PIPE HALFWAY BETWEEN TOP AND BOTTOM AND TO EXTEND OVER PLASTIC LINER AND INTO BLOW PIT.

NOTE: DAGGETT ENTERPRISES, INC. IS NOT LIABLE FOR UNDERGROUND UTILITIES OR PIPELINES. NEW MEXICO ONE CALL TO BE NOTIFIED 48 HOURS PRIOR TO EXCAVATION OR CONSTRUCTION.



NOTE: CONTRACTOR SHOULD CALL ONE-CALL FOR LOCATION OF ANY MARKED OR UNMARKED BURIED PIPELINES OR CABLES ON WELL PAD AND OR ACCESS ROAD AT LEAST TWO (2) WORKING DAYS PRIOR TO CONSTRUCTION.





# EPA Method 8090 Nitroaromatics and Cyclic Ketones TCLP Base/Neutral Organics QUALITY ASSURANCE REPORT

| Client:            | QA/QC           | Project #:          | N/A      |
|--------------------|-----------------|---------------------|----------|
| Sample ID:         | Method Blank    | Date Reported:      | 10-12-04 |
| Laboratory Number: | 10-08-TBN       | Date Sampled:       | N/A      |
| Sample Matrix:     | I'CLP Extract   | Date Received:      | N/A      |
| Preservative:      | Cocl            | Date Extracted:     | 10-08-04 |
| Condition:         | Cool and Intact | Date Analyzed: