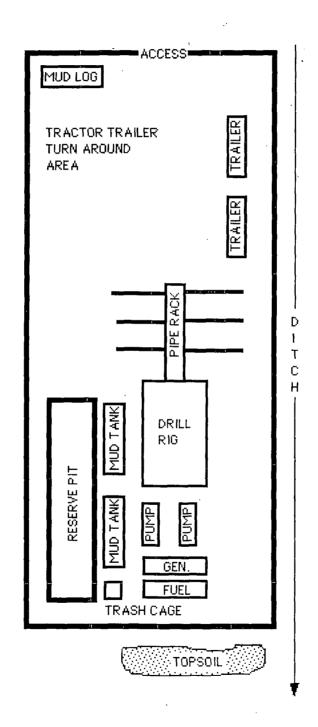

|
|               | <i>a</i> :                                                             | 7                                                                           |
| iginal Sig    | guature): your follow                                                  | · · · · · · · · · · · · · · · · · · ·                                       |
|               | 1/15/06                                                                |                                                                             |
| mber:         | 486-2810                                                               |                                                                             |

XTO Energy Inc.
Ute Indians B 1
793' FNL & 885' FWL
Sec. 13, T. 32 N., R. 14 W.
San Juan County, New Mexico







JUL-11-2006 10:05

FRICK CO

410 780 7450 P. 01 101

## FRICK NG 1

## PRODUCT DESCRIPTION

Frich NO I is a cuspus blonded, highly refined, chemically resistant lubricant. State of the art editives ect as labricary improvers, deformants, and pour point depressants. It also helps protect the metal swifters against corresion. This product is widely used in cavironments and certain applications (e.g. flooded notary screw compressors) where shear suchility, lubricity and resistance to chamical attack by the compressed gas are

## **APPLICATIONS**

- Lebricas fees process and hydrocarbon gas receip screw compressors.
- Proprietary editions helps to protect metal surfaces from corresive attack by som

| Throng                                                   |               |
|-------------