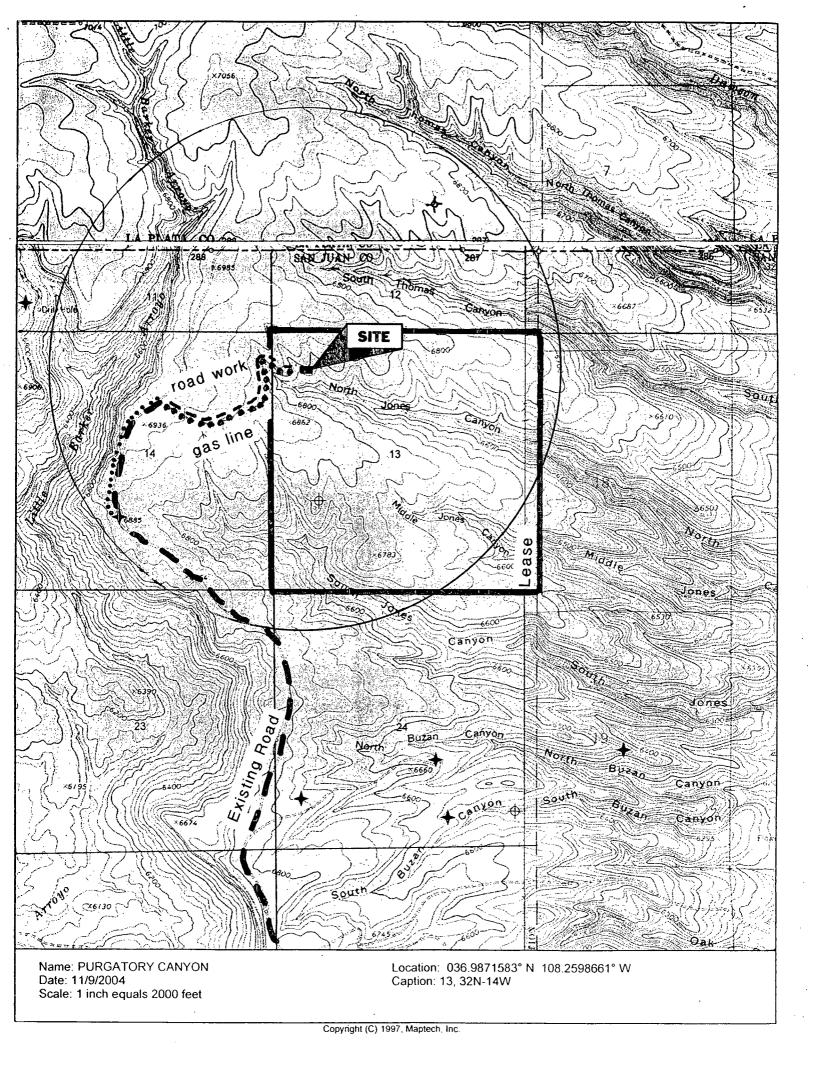

|
| Viscosky Ender ASTM D2270                                | 108,6         |
| E-CASTY, Briggs 60-77                                    | 12,1          |
| Post Point F 1917 Across                                 | 311           |
| TOTAL COL SEATON                                         | 7.42          |
| Fire Point C.O.C. F(C) ASTM D92 Specific Graphs ASTM D92 | -10°P (-23°C) |
| Specialo Gravity, ASTM D1298                             | 465 (240)     |
| 7 - A - A - A - A - A - A - A - A - A -                  | 510 (265)     |
|                                                          | 0,890         |
|                                                          |               |

<sup>\*</sup>These values are not intended for use in preparing specifications.

6/99

S - 9



#### Emergency Number: (989) 496-3780

Section 1

Product Name and Information

Product(Trade Name and Synonyms): Frick NG 1

Chemical Name: Semi-synthetic Hydrocarbon

Chemical Family: Mineral Oil

Formula: Proprietary CAS#: Proprietary

Section 2

Components and Hazard Statement

This product is non-hazardous. The product contains no known carcinogens. No special warning labels are required under OSHA 29 CFR 1910.1200.

Section 3

Safe Handling and Storage

Handling. Do not take Internally. Avoid contact with skin, eyes, and clothing. Upon contact with skin, wash with soap and water. Flush eyes with water for 15 minutes and consult physician. Wash contaminated clothing before reuse.

Storage. Keep container tightly sealed when not in use.

page 1



Section 4

Physical Data

Appearance