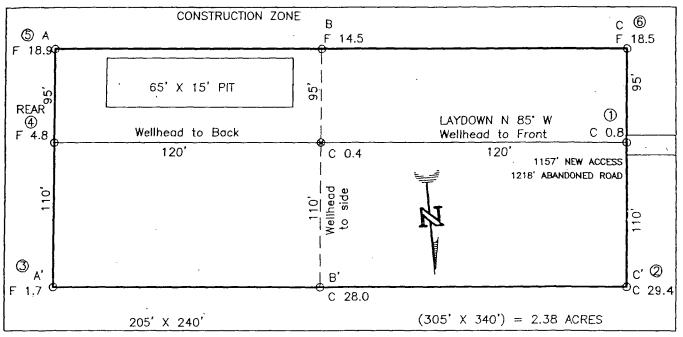

|---------------------------|------------------|------------------|------------|--|
|                           | 2-fluorobiphenyl | 95%              |            |  |

References:

Method 1311, Toxicity Characteristic Leaching Procedure, SW-846, USEPA, July 1992

Method 3510, Separatory Funnel Liquid-Liquid Extraction, SW-846, USEPA, July 1992.
 Method 8090, Nitroaromatics and Cyclic Ketones, SW-846, USEPA, Sept. 1986.

Note:

Regulatory Limits based on 40 CFR part 261 Subpart C section 261.24; July 1, 1992.

Comments:

QA/QC for sample 30895.

Analyst C. Off

Mintine m Waller Review XTO ENERGY INC.
UTE INDIANS B No. 1, 825 FNL 880 FWL
SECTION 13, T32N, R14W, N.M.P.M., SAN JUAN COUNTY, N. M.
GROUND ELEVATION: 6786', DATE: APRIL 28, 2004

LAT. = 36\*59'35" N. LONG. = 108\*15'56" W NAD 27



RESERVE PIT DIKE: TO BE 8' ABOVE DEEP SIDE (OVERFLOW - 3' WIDE AND 1' ABOVE SHALLOW SIDE). BLOW PIT: OVERFLOW PIPE HALFWAY BETWEEN TOP AND BOTTOM AND TO EXTEND OVER PLASTIC LINER AND INTO BLOW PIT.

NOTE: DAGGETT ENTERPRISES, INC. IS NOT LIABLE FOR UNDERGROUND UTILITIES OR PIPELINES. NEW MEXICO ONE CALL TO BE NOTIFIED 48 HOURS PRIOR TO EXCAVATION OR CONSTRUCTION.



NOTE: CONTRACTOR SHOULD CALL ONE-CALL FOR LOCATION OF ANY MARKED OR UNMARKED BURIED PIPELINES OR CABLES ON WELL PAD AND OR ACCESS ROAD AT LEAST TWO (2) WORKING DAYS PRIOR TO CONSTRUCTION.





# EPA Method 8090 Nitroaromatics and Cyclic Ketones TCLP Base/Neutral Organics QUALITY ASSURANCE REPORT

| Client:            | QA/QC           | Project #:          | N/A      |
|--------------------|-----------------|-----------------