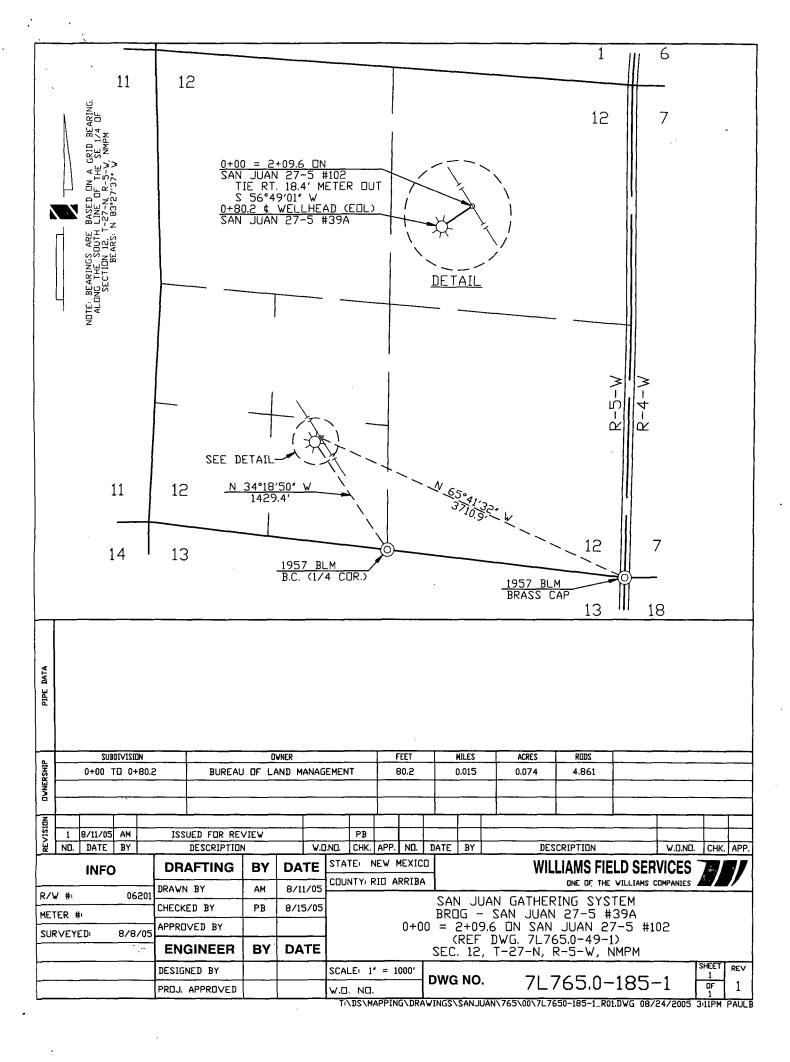

|





### NEW MEXICO ENERGY, MINERALS and NATURAL RESOURCES DEPARTMENT

Bill Richardson Governor Joanna Prukop Cabinet Secretary

Lori Wrotenbery Director Oil Conservation Division

| 1. Generator Name and Address  Burlington Resources  3401 E 30 <sup>th</sup> . St.  Farmington, New Mexico 87-                                                                                                                                                                                                                      | 2. Destination Name:  Envirotech Inc. Soil Remediation Facility  Landfarm #2  Hilltop, NM