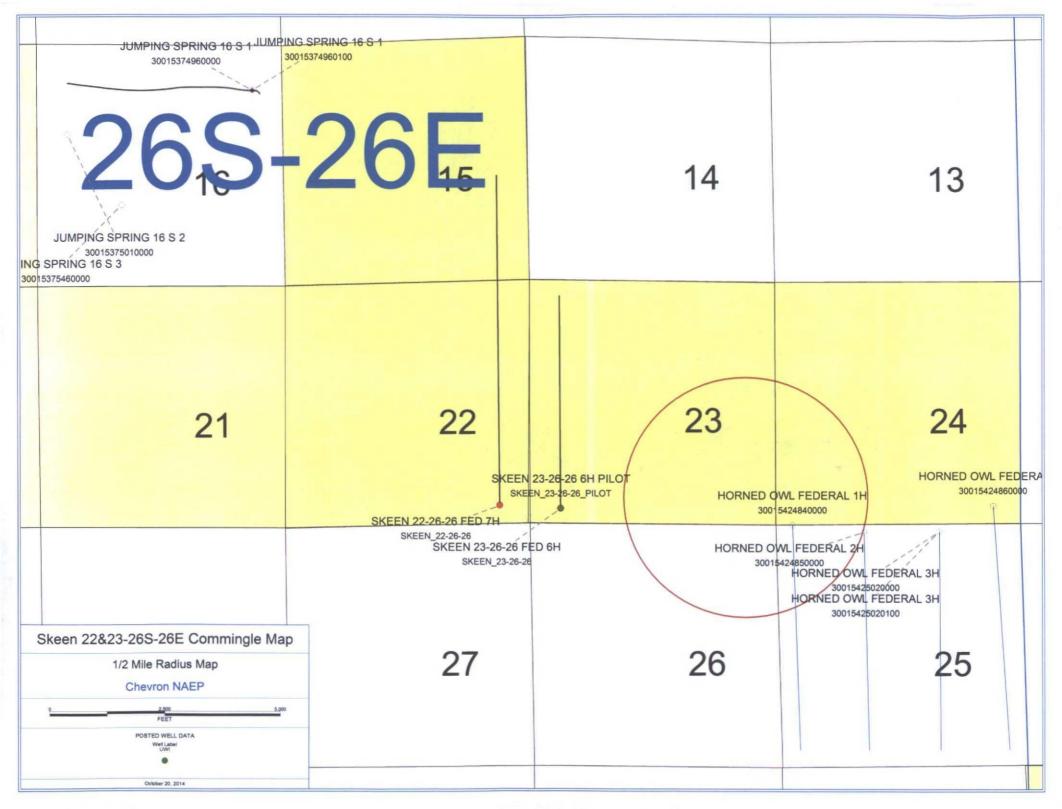

Maps shows the federal leases and well location in Section 22 & 23, T-26-R26E.

The BLM 's interest in these leases is the same. Lease #NMNM113941 & NMNM113942 royalty rate is 12.5% and Lease NMNM113943 royalty rate is 12.5%.

## **Process and Flow Descriptions:**

The flow of production is shown in detail on the enclosed facility diagram and map which shows the lease boundaries, location of wells, location of flow lines, facility, and gas sales meter. The commingling of this production is the most effective economical means of producing the reserves and will not result in reduced royalty or improper measurement of production. The proposed commingling will reduce operating expenses as well as reduce the surface facility footprint and overall emissions.