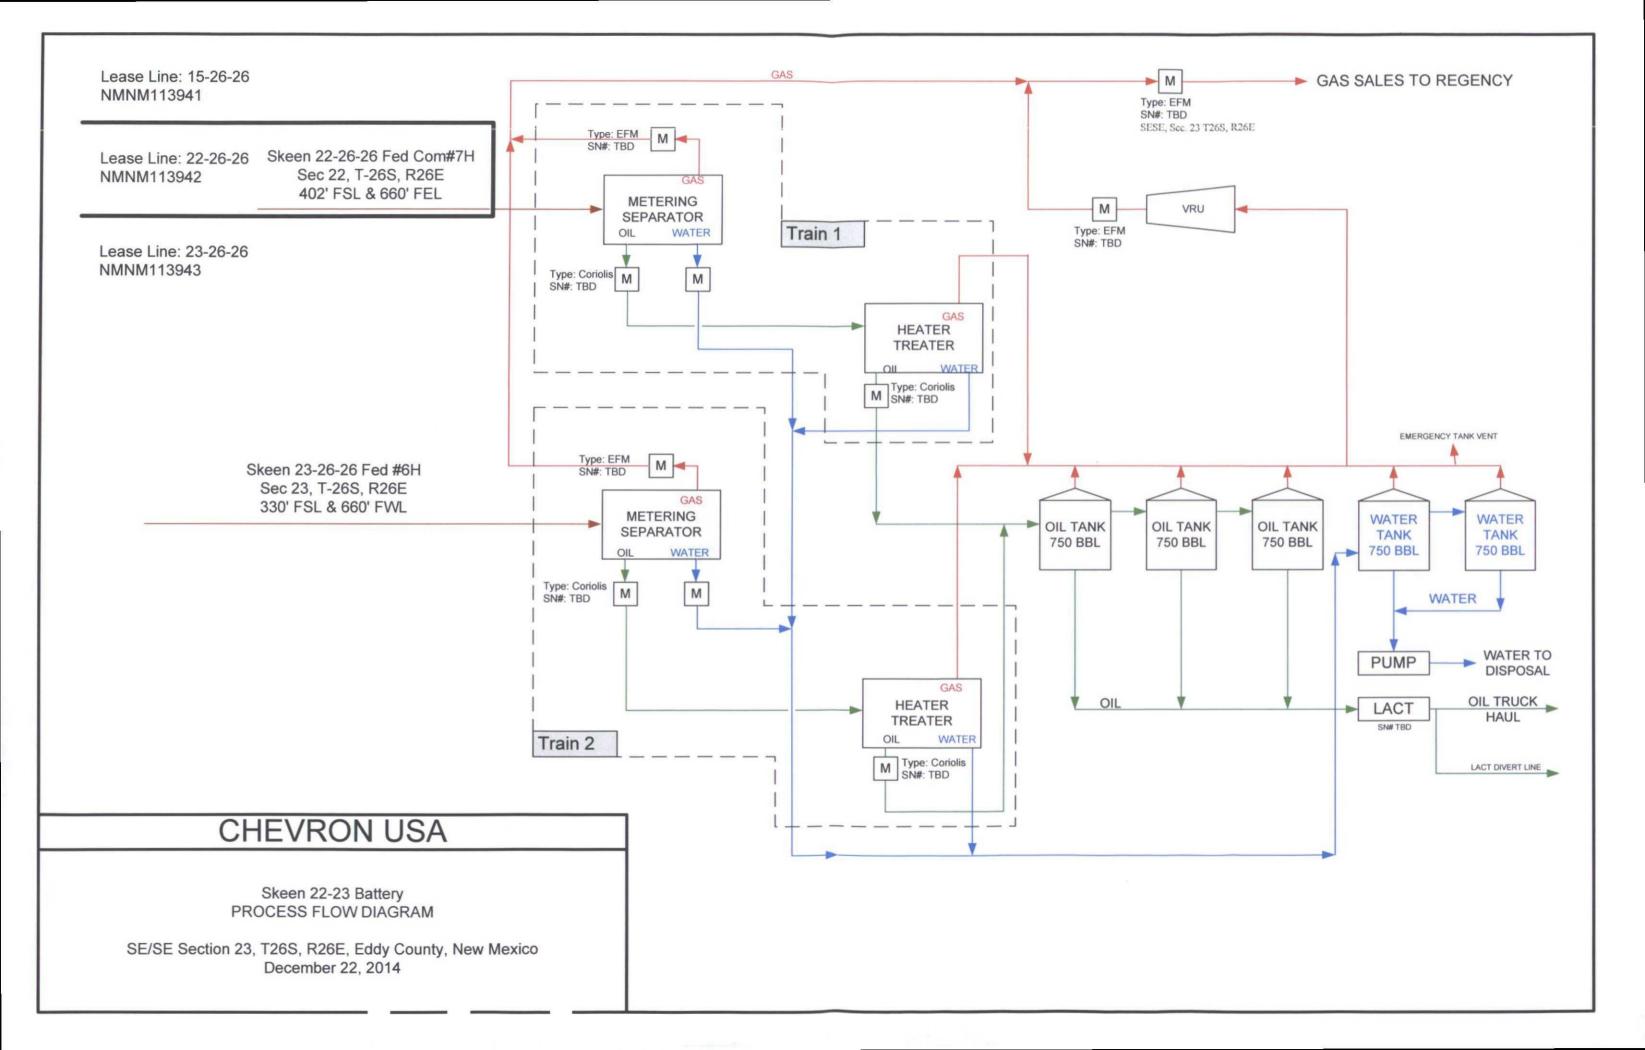

## Oil & Gas metering:

The central tank battery will be located at the Skeen Federal SESE Section 23 T26S,R26E.. There are three oil tanks at the central tank battery that the wells will utilize and oil will be sold through the central delivery point (CDP) Lease Automated Custody Transfer unit (S/N \*), which is located in the SESE, Section 23 TS26S, R26E. For gas they will have a common gas sales meter Regency Co. meter (\*S/N), which is located in the SESE, Sec 23 T26S, R26E. Oil, gas and water volumes from each well production to this battery will be determined by using three-phase metering separators at the facility fitted with Micro Motion Coriolis meter on the oil outlets and orifice meter with Total Flow Computers on the gas outlets. Additionally, all oil from federal lease NMNM 113942 wells will be continuously measured through a Micro Motion Coriolis meter (\*S/N) on the oil outlet of the Train 1 heater, and all oil from federal lease NMNM113943 well will be continuously measured through a Micro Motion Coriolis meter (\*S/N) on the oil outlet of the Train 1 heater, and all oil from federal lease NMNM113943 well will be continuously measured through a Micro Motion Coriolis meter (\*S/N) on the oil outlet of the Train 1 heater, and all oil from federal lease NMNM113943 well will be continuously measured through a Micro Motion Coriolis meter (\*S/N) on the oil outlet of the Train 1 heater, and all oil from federal lease NMNM113943 well will be continuously measured through a Micro Motion Coriolis meter (\*S/N) on the oil outlet of the Train 1 heater, and all oil from federal lease NMNM113943 well will be continuously measured through a Micro Motion Coriolis meter (\*S/N) on the oil outlet of the Train 1 heater, and all oil from federal lease NMNM113943 well will be continuously measured through a Micro Motion Coriolis meter (\*S/N) on the oil outlet of the Train 2 Heater.

Oil will be allocated to lease NMNM113942 wells and lease NMNMN113943 wells on a daily basis, and each area's share of the central tank battery's total production will be calculated based on the results of the continuous oil measurement downstream of each heater. This ratio will be applied to the total oil production metered by the Lease Automated Custody Transfer unit (\*S/N) meter located at the Skeen 23 central tank battery.

Skeen 22 26 26 #7H oil allocation meter on the Skeen 23 central tank battery three-phase test separator consists of a Micro Motion Coriolis meter (S/N \*).

Skeen 23 26 26 #6H oil allocation meter on the Skeen 23 central tank battery three-phase test separator consists of a Micro Motion Coriolis meter (S/N \*).

Lease NMNM113942 wells oil allocation meter on the Skeen 23 central tank battery Train 1 heater treater consist of a Micro Motion Coriolis meter (\*S/N)/

## APPLICATION FOR COMMINGLING AT A COMMON CENTRAL TANK BATTERY Chevron Corporation Skeen 22-26-26 7H & Skeen 23-26-26 6H

Lease NMNM113943 wells oil allocation meter on the Skeen 23 central tank battery Train 2 heater treater consist of a Micro Motion Coriolis meter (\*S/N)/

Gas production will be allocated to each well based on continuous measurement of each well at the 3 phase test separators less the measured gas injected into each well for gas lift. Flash gas will be measured utilizing a V-Cone meter fitted with EFM flow computer installed downstream of the VRU discharge (\*S/N) and each well's share of flash gas will be allocated based on total oil metered in continuous well tests. These ratios will be applied to the total gas production metered by the Regency Co. meter (\*S/N) less the total buyback gas utilized for gas lift metered by Regency Co. buyback meter (\*S/N).

Skeen 22 26 26 #7H gas allocation meter on the Skeen 23 central tank battery three-phase test separator consists of a Total Flow EFM (S/N \*).

Skeen 22 26 26 #7H gas lift meter on the Skeen 22 well consists of an orifice meter with Total Flow EFM (\*S/N).

Skeen 23 26 26 #6H gas allocation meter on the Skeen 23 central tank battery three-phase test separator consists of a Total Flow EFM (S/N \*).

Skeen 23 26 26 #6H gas lift meter on the Skeen 23 well consists of an orifice meter with Total Flow EFM (\*S/N).

## **Process and Flow Descriptions:**

The flow of production is shown in detail on the enclosed facility diagram and map which shows the lease boundaries, location of wells, location of flow lines, facility, and gas sales meter. The commingling of this production is the most effective economical means of producing the reserves and will not result in reduced royalty or improper measurement of production. The proposed commingling will reduce operating expenses as well as reduce the surface facility footprint and overall emissions.

Chevron USA Inc understands the requested approval will not constitute the granting of any right-of-way or construction rights not granted by the lease instrument.

Oil from the Skeen 22 26 26 #7H will flow to a dedicated three-phase heater treater and will be bulk measured downstream of the heater treater utilizing a Micro Motion Coriolis (\*S/N). Additionally oil from the Skeen 23 26 26 #6H will flow to a dedicate three-phase heater treater and will be bulk measured downstream of the heater utilizing a Micro Motion Coriolis (\*S/N). The oil then flows into a common oil production line where it is combined with other wells' oil and flows to one of the 750 bbl oil tanks. Gas produced from each separator will flow through an EFM meter and proceed to a common sales pipeline routed to the Regency Co. meter (\*S/N) where total gas for the facility is metered and the custody transfer is made. Gas produced from heater treaters and storage tanks will flow through a vapor recovery unit and through V-Cone EFM (\*S/N) meter then proceed to a common sales pipeline routed to the

Regency Co. (\*S/N) sales meter. Water is metered using turbine meters and is combined downstream of the separator where it flows to one of the 750 bbl produced water tanks.

Working, royalty, and overriding interest owners have been notified of this proposal via certified mail (see attached).