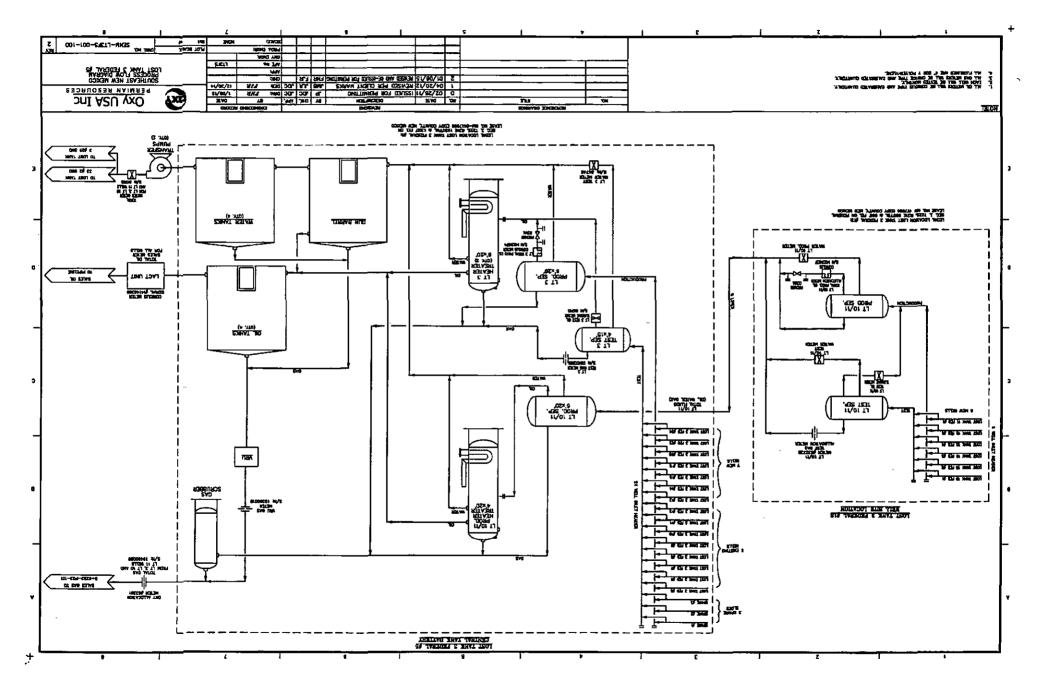

| ···            | - 1                     |                                            |                                                                       |                                                                                                 |                                              |                                                                               |                                                               |                               |              | -                |
|----------------|-------------------------|--------------------------------------------|-----------------------------------------------------------------------|-------------------------------------------------------------------------------------------------|----------------------------------------------|-------------------------------------------------------------------------------|---------------------------------------------------------------|-------------------------------|--------------|------------------|
| V 09/201       |                         | E                                          | MAM<br>ENGINEER                                                       | LOGGED IN                                                                                       | 515                                          | C 7 B                                                                         | P MAIN<br>APP NO.                                             | 150095                        | 7232         |                  |
|                |                         |                                            | • ,                                                                   | ABOVE THIS LINE FOR DIVISION                                                                    | USE ONLY                                     | · ·                                                                           | <u>-</u>                                                      |                               | · · · ·      |                  |
|                | ٦                       |                                            | - Engine                                                              | CONSERVATI<br>eering Bureau<br>is Drive, Santa Fe                                               | -                                            |                                                                               |                                                               |                               |              |                  |
| · · · ·        |                         |                                            | ISTRATI\                                                              | /E APPLIC                                                                                       | ATIO                                         | N CHEC                                                                        | KLIST                                                         |                               |              | _                |
| THIS CHE       | CKLIST IS MA            |                                            |                                                                       | ATIVE APPLICATION                                                                               |                                              |                                                                               |                                                               | AND REGUL                     | ATIONS       |                  |
| pplication     | -                       | 4                                          |                                                                       | n-Standard Prora                                                                                |                                              |                                                                               |                                                               |                               |              |                  |
| Ľ              | DHC-Down<br>[PC-Poo<br> | hole Corr<br>ol Commis<br>WFX-Wat<br>[SWI] | nmingling] [C<br>ngling] [OLS<br>terflood Expansi<br>D-Salt Water Dis | TB-Lease Commi<br>- Off-Lease Stora<br>ion] [PMX-Pres<br>posal] [IPI-Inje<br>very Certification | ingling)<br> ge] [(<br>ssure Ma<br> action P | [PLC-Pool/<br>OLM-Off-Leas<br>aintenance E<br>ressure Incre<br>R-Positive Pro | Lease Comr<br>e Measuren<br>xpansion]<br>ease]<br>eduction Re | ningling]<br>nent]<br>sponse] |              |                  |
| 1] <b>TYI</b>  | PE OF AP<br>[A]         | Location                                   |                                                                       | ose Which Apply<br>- Simultaneous D<br>SD                                                       |                                              | n -0                                                                          | ×y 451<br>16640                                               | $A, \pm n$                    | ' <b>C</b>   |                  |
|                | Check<br>[B]            | Commir                                     | / for [B] or [C]<br>ngling - Storage -<br>IC X CTB                    | - Measurement                                                                                   | PC 🗆                                         | ] ols 🔲                                                                       | <u>Lost</u><br>OLM <sup>30-</sup>                             | 015-2                         | 30506        |                  |
|                | [C]                     |                                            |                                                                       | essure Increase - I                                                                             |                                              |                                                                               |                                                               | 7815 .14.1 - 9                | RECE         | = =<br>++c<br>is |
|                | [D]                     | Other: S                                   | pecify                                                                |                                                                                                 |                                              |                                                                               |                                                               | 10                            | No.          | He               |
| 2] <b>NO</b> 1 | FIFICATI<br>[A]         |                                            |                                                                       | Check Those Whi<br>or Overriding Roy                                                            |                                              |                                                                               | Not Apply                                                     | A II:                         | RECEIVED OCC | he,              |
|                | [B]                     | Off                                        | fset Operators, L                                                     | easeholders or Su                                                                               | irface O                                     | wner                                                                          |                                                               | ਹਾ<br>ਹਾ                      | $\bigcirc$   |                  |
|                | [C]                     | Apj                                        | plication is One                                                      | Which Requires D<br>Concurrent Appr<br>nent - Commissioner of Pu<br>, Proof of Notific          | Publishe                                     | d Legal Notic                                                                 | e                                                             | - Pc                          | sd<br>st Th  | Ink              |
|                | [D]                     |                                            | tification and/or<br>Bureau of Land Managerr                          | Concurrent Appr<br>nent - Commissioner of Pu                                                    | oval by<br>Iblic Lands, S                    | BLM or SLO<br>State Land Office                                               |                                                               | Del                           | and          | nc               |
|                | [E]                     | D For                                      | all of the above                                                      | , Proof of Notific                                                                              | ation or                                     | Publication is                                                                | Attached, a                                                   | nd/or, <i>G</i>               | 6582         | <u></u>          |
|                | [F]                     | _                                          | ivers are Attache                                                     |                                                                                                 |                                              |                                                                               |                                                               |                               |              |                  |