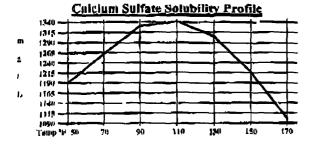

ration Index 7,550 1.003

> 0.7041.404

**Dissolved Gasses** 4. Hydrogen Sulfide 5. Carbon Dioxide

6. Dissolved Oxygen

| <u>Ca</u> | <u>tions</u> |
|-----------|--------------|
|           | 14-1-        |

| 7,         | Calcium   | (Ca++) |
|------------|-----------|--------|
| 8.         | Magnesium | (Mg++) |
| 9.         | Sodium    | (Na+)  |
| <b>(</b> ) | Barium    | (Ba++) |

(Calculated)

@ 80F

@140F

#### Anions

| 11. | Hydroxyl        | (OH+)   |
|-----|-----------------|---------|
| 12. | Carbonate       | (CO3=)  |
| 3.  | Bicurbonate     | (HCO3-) |
| 14. | Sulfate         | (SO4=)  |
| 15. | Chloride        | (C1-)   |
| 16. | Total Dissolved | Solids  |

17. Total Iron

18. Total Hurdness as CaCO3

19. Resistivity @ 75 F. (Calculated)

### LOGARITHMIC WATER PATTERN





# PROBABLE MINERAL COMPOSITION

| ייעאטטאיי  | NE MATERIAL SECTION | TO COMME CONTRAC | <b>7</b> 17 |
|------------|---------------------|------------------|-------------|
| COMPOUND   | EQ. WT.             | X * meq/L =      | mg/L.       |
| Ca(HC()3)2 | 81.04               | 5.97             | 484         |
| CuSO4      | 68,07               | 0.00             | 0           |
| CaCl2      | 55,50               | 0.00             | 0           |
| Mg(HCO3)2  | 73.17               | 2.43             | 178         |
| MgSO4      | 60.19               | 0.92             | 56          |
| MgCl2      | 47.62               | 5.09             | 243         |
| NaHCO3     | 84,00               | 0.00             | 0           |
| NaSO4      | 71.03               | 0.00             | 0