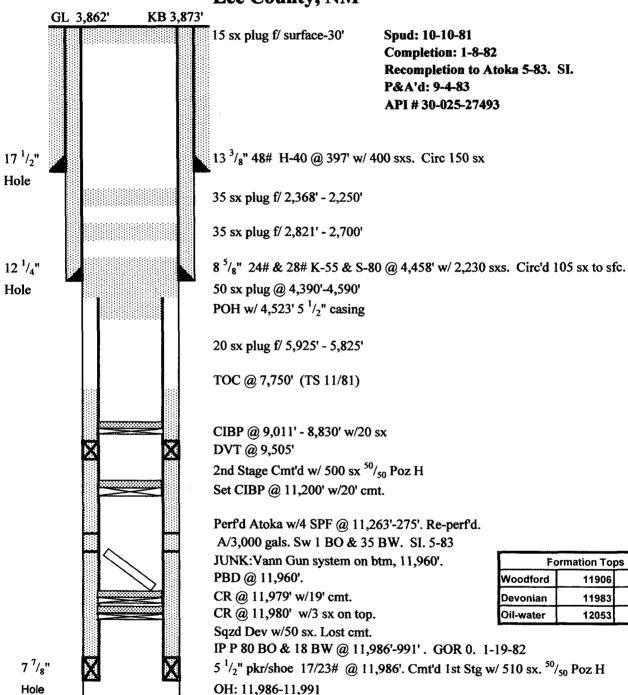

# INJECTION WELL DATA SHEET

| OPERATOR: Plat      | Platinum Exploration Inc. | GIASICLA SWRAGES                                      | ( &                                      |                |
|---------------------|---------------------------|-------------------------------------------------------|------------------------------------------|----------------|
| WELL NAME & NUMBER: | ER: Liberty #1 SWD        | ( See Core 1846/R-1582                                | 12                                       |                |
| WELL LOCATION:      | 1980' FNL & 1980' FEL     | \                                                     | 7<br>12S 38E                             |                |
|                     | FOOTAGE LOCATION          | UNIT LETTER SECTION                                   | TOWNSHIP RANGE                           |                |
| WELLBG              | WELLBORE SCHEMATIC        | WELL<br>Surfi                                         | WELL CONSTRUCTION DATA<br>Surface Casing |                |
| See Attached        |                           | Hole Size: 17"                                        | Casing Size: 13 3/8"                     | 1              |
|                     |                           | Cemented with: 325 s                                  | sx. or                                   | £H.            |
|                     |                           | Top of Cement: Surface                                | Method Determined: Circulated            | <del> </del>   |
|                     |                           | Interme                                               | Intermediate Casing                      |                |
|                     |                           | Hole Size: 11"                                        | Casing Size: 8 5/8"                      | 1              |
|                     |                           | Cemented with: 2100 s.                                | sx. or                                   | .H³            |
|                     |                           | Top of Cement: Surface                                | Method Determined: Circulated            |                |
|                     |                           | Produc                                                | Production Casing                        |                |
|                     |                           | Hole Size: 7 7/8"                                     | Casing Size: 5 1/2" csg/4 1/2" Inr       | 넴              |
|                     |                           | 1150 sx (5 1/2")<br>Cemented with: 50 sx (4 1/2" lnr) | <i>or</i>                                | $\mathbb{H}^3$ |
|                     |                           |                                                       | Method Determined: Calc                  | 1              |
|                     |                           | 12,494' Current                                       |                                          |                |
|                     |                           | Total Depth: 12,800' Proposed                         |                                          |                |

(Perforated or Open Hole; indicate which)

Injection Interval

feet to\_

# INJECTION WELL DATA SHEET

| I        | Tubing Size: 2 7/8"/ 3 1/2"/ 4 1/2" L-80 Li                                                                                                                        | Lining Material: IPC                                                                             |
|----------|--------------------------------------------------------------------------------------------------------------------------------------------------------------------|--------------------------------------------------------------------------------------------------|
| Ę,       | Type of Packer: Arrow Set 1                                                                                                                                        |                                                                                                  |
| 2        | Packer Setting Depth: 12,170                                                                                                                                       |                                                                                                  |
| Õ        | Other Type of Tubing/Casing Seal (if applicable):                                                                                                                  |                                                                                                  |
|          | Additional Data                                                                                                                                                    | <u> Data</u>                                                                                     |
|          | 1. Is this a new well drilled for injection?                                                                                                                       | Yes X No                                                                                         |
|          | If no, for what purpose was the well originally drilled?                                                                                                           | led? Oil Production                                                                              |
|          | Tested Devonian-did not produce; Dev SWD well 1/60-9                                                                                                               | Tested Devonian-did not produce; Dev SWD well 1/60-9/76; Wolfcamp producer 9/76-3/77; P&A'd 3/77 |
| ~i       | 2. Name of the Injection Formation: <u>Devonian</u>                                                                                                                |                                                                                                  |
| ~·       | 3. Name of Field or Pool (if applicable): SWD: Devonian                                                                                                            | Jevonian                                                                                         |
| <b>-</b> | 4. Has the well ever been perforated in any other zone(s)? List all such perforated intervals and give plugging detail, i.e. sacks of cement or plug(s) used. Yes: | e(s)? List all such perforated lent or plug(s) used. Yes: OH Dev 12,034-12,056?                  |
|          | never produced. Wolfcamp perfs: 9498- 9503' (sqz'd w/50                                                                                                            | Wolfcamp perfs: 9498- 9503' (sqz'd w/50 sx-BP @ 9485'); 9450'-63' (open-CIBP @ 9450)             |
| ٠.:      | Give the name and depths of any oil or gas zones underlying or overlying the proposed injection zone in this area:                                                 | nderlying or overlying the proposed                                                              |
|          | Devonian 12,000', Wolfcamp 9100'                                                                                                                                   |                                                                                                  |
|          |                                                                                                                                                                    |                                                                                                  |
|          |                                                                                                                                                                    |                                                                                                  |
|          |                                                                                                                                                                    |                                                                                                  |