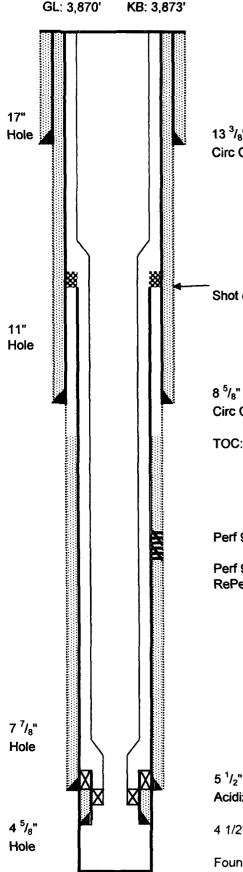

# INJECTION WELL DATA SHEET

| OPERATOR: Plat      | Platinum Exploration Inc. | GIASICLA SWRAGES                                      | ( &                                      |                |
|---------------------|---------------------------|-------------------------------------------------------|------------------------------------------|----------------|
| WELL NAME & NUMBER: | ER: Liberty #1 SWD        | ( See Core 1846/R-1582                                | 12                                       |                |
| WELL LOCATION:      | 1980' FNL & 1980' FEL     | \                                                     | 7<br>12S 38E                             |                |
|                     | FOOTAGE LOCATION          | UNIT LETTER SECTION                                   | TOWNSHIP RANGE                           |                |
| WELLBG              | WELLBORE SCHEMATIC        | WELL<br>Surfi                                         | WELL CONSTRUCTION DATA<br>Surface Casing |                |
| See Attached        |                           | Hole Size: 17"                                        | Casing Size: 13 3/8"                     | 1              |
|                     |                           | Cemented with: 325 s                                  | sx. or                                   | £H.            |
|                     |                           | Top of Cement: Surface                                | Method Determined: Circulated            | <del> </del>   |
|                     |                           | Interme                                               | Intermediate Casing                      |                |
|                     |                           | Hole Size: 11"                                        | Casing Size: 8 5/8"                      | 1              |
|                     |                           | Cemented with: 2100 s.                                | sx. or                                   | .H³            |
|                     |                           | Top of Cement: Surface                                | Method Determined: Circulated            |                |
|                     |                           | Produc                                                | Production Casing                        |                |
|                     |                           | Hole Size: 7 7/8"                                     | Casing Size: 5 1/2" csg/4 1/2" Inr       | 넴              |
|                     |                           | 1150 sx (5 1/2")<br>Cemented with: 50 sx (4 1/2" lnr) | <i>or</i>                                | $\mathbb{H}^3$ |
|                     |                           |                                                       | Method Determined: Calc                  | 1              |
|                     |                           | 12,494' Current                                       |                                          |                |
|                     |                           | Total Depth: 12,800' Proposed                         |                                          |                |

(Perforated or Open Hole; indicate which)

Injection Interval

feet to\_

# INJECTION WELL DATA SHEET

| I        | Tubing Size: 2 7/8"/ 3 1/2"/ 4 1/2" L-80 Li                                                                                                                        | Lining Material: IPC                                                                             |
|----------|--------------------------------------------------------------------------------------------------------------------------------------------------------------------|--------------------------------------------------------------------------------------------------|
| Ę,       | Type of Packer: Arrow Set 1                                                                                                                                        |                                                                                                  |
| 2        | Packer Setting Depth: 12,170                                                                                                                                       |                                                                                                  |
| Õ        | Other Type of Tubing/Casing Seal (if applicable):                                                                                                                  |                                                                                                  |
|          | Additional Data                                                                                                                                                    | <u> Data</u>                                                                                     |
|          | 1. Is this a new well drilled for injection?                                                                                                                       | Yes X No                                                                                         |
|          | If no, for what purpose was the well originally drilled?                                                                                                           | led? Oil Production                                                                              |
|          | Tested Devonian-did not produce; Dev SWD well 1/60-9                                                                                                               | Tested Devonian-did not produce; Dev SWD well 1/60-9/76; Wolfcamp producer 9/76-3/77; P&A'd 3/77 |
| ~i       | 2. Name of the Injection Formation: <u>Devonian</u>                                                                                                                |                                                                                                  |
| ~·       | 3. Name of Field or Pool (if applicable): SWD: Devonian                                                                                                            | Jevonian                                                                                         |
| <b>-</b> | 4. Has the well ever been perforated in any other zone(s)? List all such perforated intervals and give plugging detail, i.e. sacks of cement or plug(s) used. Yes: | e(s)? List all such perforated lent or plug(s) used. Yes: OH Dev 12,034-12,056?                  |
|          | never produced. Wolfcamp perfs: 9498- 9503' (sqz'd w/50                                                                                                            | Wolfcamp perfs: 9498- 9503' (sqz'd w/50 sx-BP @ 9485'); 9450'-63' (open-CIBP @ 9450)             |
| ٠.:      | Give the name and depths of any oil or gas zones underlying or overlying the proposed injection zone in this area:                                                 | nderlying or overlying the proposed                                                              |
|          | Devonian 12,000', Wolfcamp 9100'                                                                                                                                   |                                                                                                  |
|          |                                                                                                                                                                    |                                                                                                  |
|          |                                                                                                                                                                    |                                                                                                  |
|          |                                                                                                                                                                    |                                                                                                  |