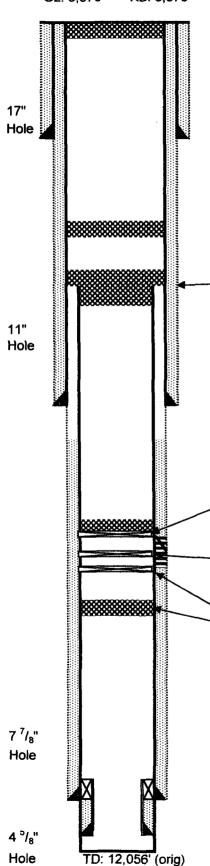

# INJECTION WELL DATA SHEET

| OPERATOR: Plat      | Platinum Exploration Inc. | GIASICLA SWRAGES                                      | ( &                                      |                |
|---------------------|---------------------------|-------------------------------------------------------|------------------------------------------|----------------|
| WELL NAME & NUMBER: | ER: Liberty #1 SWD        | ( See Core 1846/R-1582                                | 12                                       |                |
| WELL LOCATION:      | 1980' FNL & 1980' FEL     | \                                                     | 7<br>12S 38E                             |                |
|                     | FOOTAGE LOCATION          | UNIT LETTER SECTION                                   | TOWNSHIP RANGE                           |                |
| WELLBG              | WELLBORE SCHEMATIC        | WELL<br>Surfi                                         | WELL CONSTRUCTION DATA<br>Surface Casing |                |
| See Attached        |                           | Hole Size: 17"                                        | Casing Size: 13 3/8"                     | 1              |
|                     |                           | Cemented with: 325 s                                  | sx. or                                   | £H.            |
|                     |                           | Top of Cement: Surface                                | Method Determined: Circulated            | <del> </del>   |
|                     |                           | Interme                                               | Intermediate Casing                      |                |
|                     |                           | Hole Size: 11"                                        | Casing Size: 8 5/8"                      | 1              |
|                     |                           | Cemented with: 2100 s.                                | sx. or                                   | .H³            |
|                     |                           | Top of Cement: Surface                                | Method Determined: Circulated            |                |
|                     |                           | Produc                                                | Production Casing                        |                |
|                     |                           | Hole Size: 7 7/8"                                     | Casing Size: 5 1/2" csg/4 1/2" Inr       | 넴              |
|                     |                           | 1150 sx (5 1/2")<br>Cemented with: 50 sx (4 1/2" lnr) | <i>or</i>                                | $\mathbb{H}^3$ |
|                     |                           |                                                       | Method Determined: Calc                  | 1              |
|                     |                           | 12,494' Current                                       |                                          |                |
|                     |                           | Total Depth: 12,800' Proposed                         |                                          |                |

(Perforated or Open Hole; indicate which)

Injection Interval

feet to\_