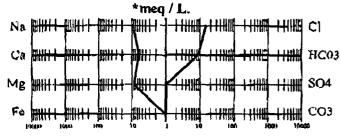

turation Index 7,550 1.003

> 0.7041.404

**Dissolved Gasses** 4. Hydrogen Sulfide 5. Carbon Dioxide

6. Dissolved Oxygen

| <u>Ca</u> | <u>tions</u> |
|-----------|--------------|
|           | 14-1-        |

| 7,         | Calcium   | (Ca++) |
|------------|-----------|--------|
| 8.         | Magnesium | (Mg++) |
| 9.         | Sodium    | (Na+)  |
| <b>(</b> ) | Barium    | (Ba++) |

(Calculated)

@ 80F

@140F

#### Anions

| 11. | Hydroxyl        | (OH+)   |
|-----|-----------------|---------|
| 12. | Carbonate       | (CO3=)  |
| 3.  | Bicurbonate     | (HCO3-) |
| 14. | Sulfate         | (SO4=)  |
| 15. | Chloride        | (C1-)   |
| 16. | Total Dissolved | Solids  |

17. Total Iron

18. Total Hurdness as CaCO3

19. Resistivity @ 75 F. (Calculated)

### LOGARITHMIC WATER PATTERN





# PROBABLE MINERAL COMPOSITION

| ייעאטטאיי  | NE MATERIAL SECTION | TO COMME CONTRAC | <b>7</b> 17 |
|------------|---------------------|------------------|-------------|
| COMPOUND   | EQ. WT.             | X * meq/L =      | mg/L.       |
| Ca(HC()3)2 | 81.04               | 5.97             | 484         |
| CuSO4      | 68,07               | 0.00             | 0           |
| CaCl2      | 55,50               | 0.00             | 0           |
| Mg(HCO3)2  | 73.17               | 2.43             | 178         |
| MgSO4      | 60.19               | 0.92             | 56          |
| MgCl2      | 47.62               | 5.09             | 243         |
| NaHCO3     | 84,00               | 0.00             | 0           |
| NaSO4      | 71.03               | 0.00             | 0