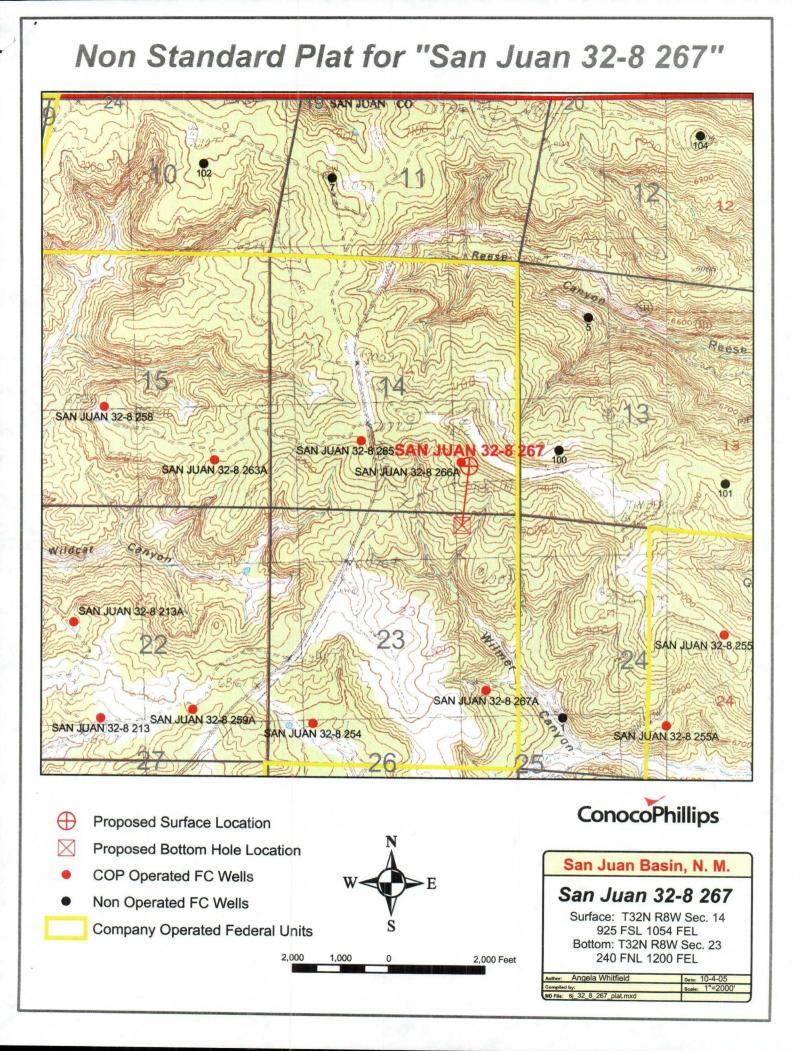

Mr. Stogner:

Due to a Bureau of Land Management request that we again reduce the length of the access road to the #267 well as much as possible, we are proposing to drill this well directionally. With directional drilling and accessing the surface location of the #267 well from the existing San Juan 32-8 #266A well pad (plat attached) the BLM's request will be satisfied. Attached is a letter from our surveyor stating the BLM concerns and the C-102. Because we have not previously drilled directionally in this area we want to keep our step out distance at or near 1000'. The proposed step out distance is 1174' and a legal location would require a step out distance of at least 1585'. A horizontal well is not recommended due to the presence of multiple coal seams.

To Whom It May Concern:

The San Juan 32-8 #267 is a proposed Basin Fruitland Coal and is located inside a Federal Unit. This well was staked at 925 feet from the south line and 1054 feet from the east line of Section 14, T32N R8W because of the Bureau of Land Management request that we reduce the length of the access road as much as possible. If anyone has any questions or would like to field review the proposed well location please contact me at 505-599-3456.

## LOCATION AND ACREAGE DEDICATION PLAT WELL Pool Code 71629 Pool Name API Number BASIN FRUITLAND COAL (GAS) Property Code 31330 Property Name Well Number SAN JUAN 32-8 UNIT 267 CONOCOPHILLIPS COMPANY OGRID No. Elevation 217817 7115 <sup>10</sup>Surface \_ocation Lot Idn Feet from the North/South line Feet from the UL or lot no. SectionTownship Range East/West line County 925 P 32N 08W SOUTH EAST SAN JUAN 14 1054 <sup>11</sup>Bottom Hole Location Different From Surface UL or lot no. Section Township Range Lot Idn Feet from the North/South line Feet from the East/West line County 240 23 32N **W80** NORTH 1200 EAST A SAN JUAN "Dedicated Acres!"Joint or Infilis" Consolidation Code "Order No. E/2 320.0