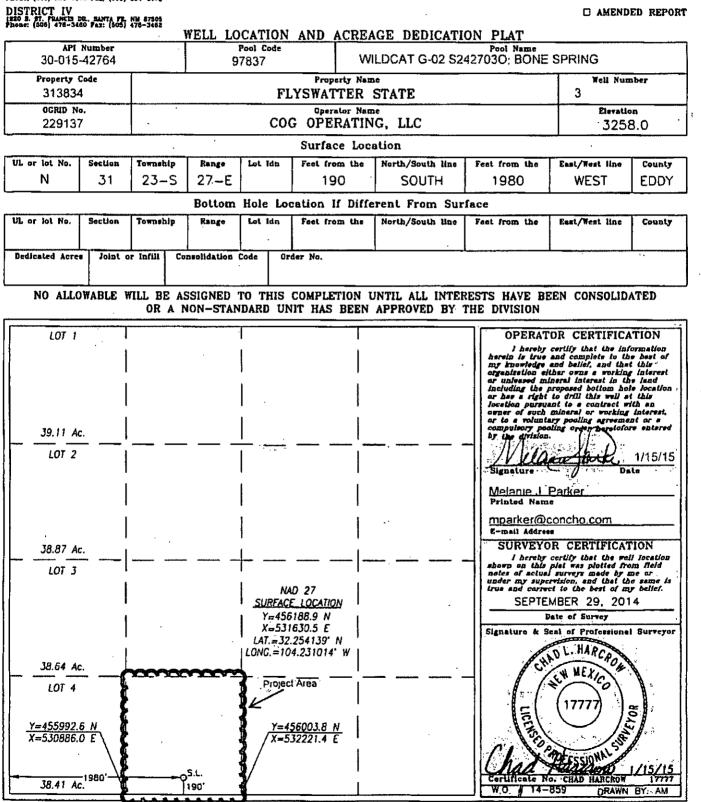

Attached is a Form C-102 showing the well and the project area, being the SESW of Section 31, T23S, R27E.

Thank you for your consideration of this application. Should you have questions or require further information, please contact me at 575-748-6952 or by email at mparker@concho.com.

## State of New Mexico 1623 N. TELET I. BORES, No. 68240 Energy, Minerals & Natural Resources Department OIL CONSERVATION DIVISION 1220 SOUTH ST. FRANCIS DR. Santa Fe, New Mexico 87505

Form C-102 Revised August 1, 2011 Submit one copy to appropriate District Office

January 15, 2015

New Mexico Oil Conservation Division 1220 South Saint Francis Drive Santa Fe, New Mexico 87505

Attention: Mr. Michael McMillan

Re: Application for Unorthodox Well Location Flyswatter State #3 API No. 30-015-42764 Township 23 South, Range 27 East Section 31: 190' FSL & 1980' FWL Eddy County, New Mexico

Dear Mr. McMillan:

Pursuant to Division Rule 19.15.15.13, COG Operating LLC (COG) respectfully requests administrative approval of an unorthodox oil well location for its Flyswatter State #3 well. This well does not meet the 330' from the outer boundary of the project area requirement. The vertical section of this well was drilled in December 2014. The well was initially planned as a 3<sup>rd</sup> Bone Spring horizontal well with a pilot hole for full wireline evaluation, which is why the surface location was placed 190' from the section line. Wireline logs did not look as promising as we had hoped, so rather than choosing another horizontal target on the fly, we decided it would be in our best interest to zone test the 3<sup>rd</sup>, 2<sup>rd</sup>, and 1<sup>st</sup> Bone Spring to determine which zone shows the most potential as a horizontal target. Once we finish the zone testing, the pilot hole will be sidetracked and a horizontal well will be drilling in the most promising zone.