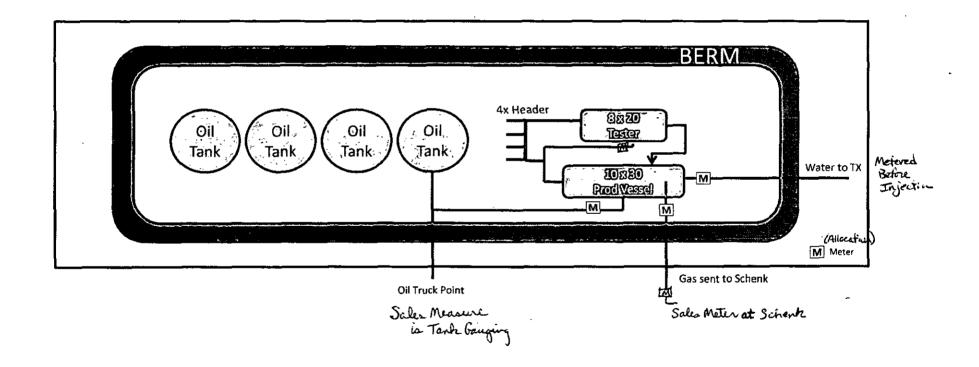

### The production details follow:

Production enters header and is separated in a 10 x 30 Production Separator. Oil is tank gauged for measurement and truck hauled. Gas is metered off of Production Separator and sent to Schenk lease (HD Schenck No. 001), which is included within a Joint Operating Agreement (the Boundary Map is included for this unit). Water is transferred from Production Separator via 4" poly lines to Bronco SWD wells in same field but located in Texas. Water is metered prior to disposal. Each well in Ward lease is tested on a monthly basis through an 8 x 20 tester where oil, water, and gas are metered for allocation back to each well.