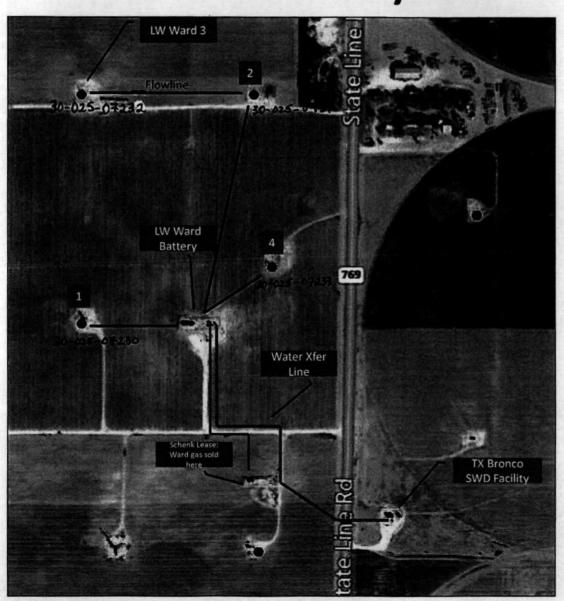

## **Commingling Well Information for Surface Commingling Permit**

This surface commingling application is to allow product from the four LW Ward wells to be commingled at the LW Ward Battery. All wells are from the Bronco field. Well 001 is from the Wolfcamp zone or formation, while Wells 2 UT and 004 are from the Devonian zone and Well 003 is from the San Andres zone. These wells are part of a fee lease where Apache has a contractual interest in the LW Ward Joint Operating Agreement. There is no depth segregation on the asignment or operating agreement. The fee lease does not have a pugh clause, so the LW Ward working interest owners each have all depths in this quarter section.

### The production details follow:

Production enters header and is separated in a 10 x 30 Production Separator. Oil is tank gauged for measurement and truck hauled. Gas is metered off of Production Separator and sent to Schenk lease (HD Schenck No. 001), which is included within a Joint Operating Agreement (the Boundary Map is included for this unit). Water is transferred from Production Separator via 4" poly lines to Bronco SWD wells in same field but located in Texas. Water is metered prior to disposal. Each well in Ward lease is tested on a monthly basis through an 8 x 20 tester where oil, water, and gas are metered for allocation back to each well.

The produced water line that extends to the Bronco SWD crosses Texas State Highway 769 (State Line Road). This water line has been in place for approximately 10 years. The permit for this right-of-way is in process with the Texas Department of Transporation (TDOT).