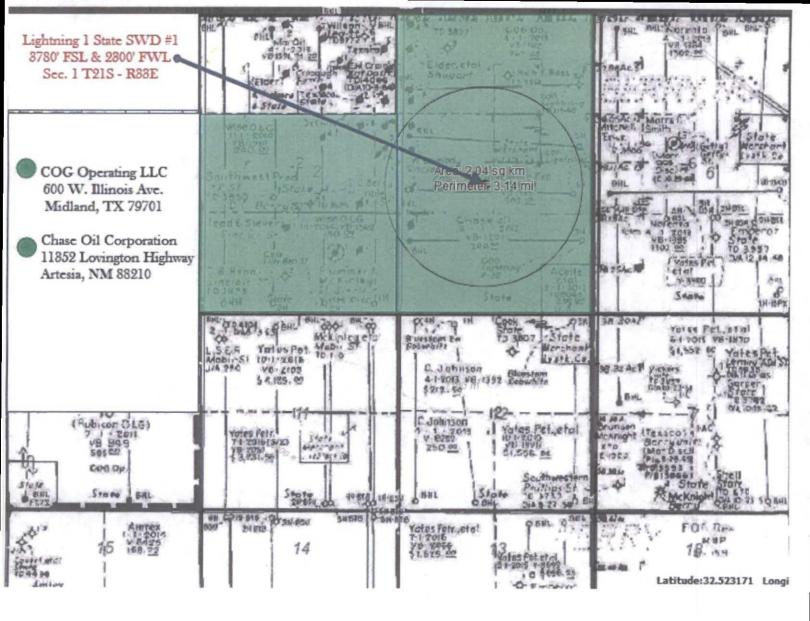

.

•

November 19, 2014

RECEIVED OCD

2014 NOV 25 P 3: 15

New Mexico Oil Conservation Division Attn: Phillip Goetze 1220 South St. Francis Drive Santa Fe, NM 87505

RE: <u>Application For Authorization To Inject</u> Lightning 1 State SWD #2 Township 21 South, Range 33 East, N.M.P.M. Section 1: 3780' FSL & 2300' FWL Lea County, New Mexico

#### C-108 Application for Authorization to Inject LIGHTNING 1 STATE SWD #2 3780' FSL, 2300' FWL Unit N, Section 1, T21S, R33E Lea County, NM

COG Operating, LLC, proposes to drill the captioned well to 16,700' for salt water disposal service into the Devonian/Silurian/Upper Ordovician from approximately 14,975' to 16,700'. A drilling permit will be submitted upon approval of this C-108.