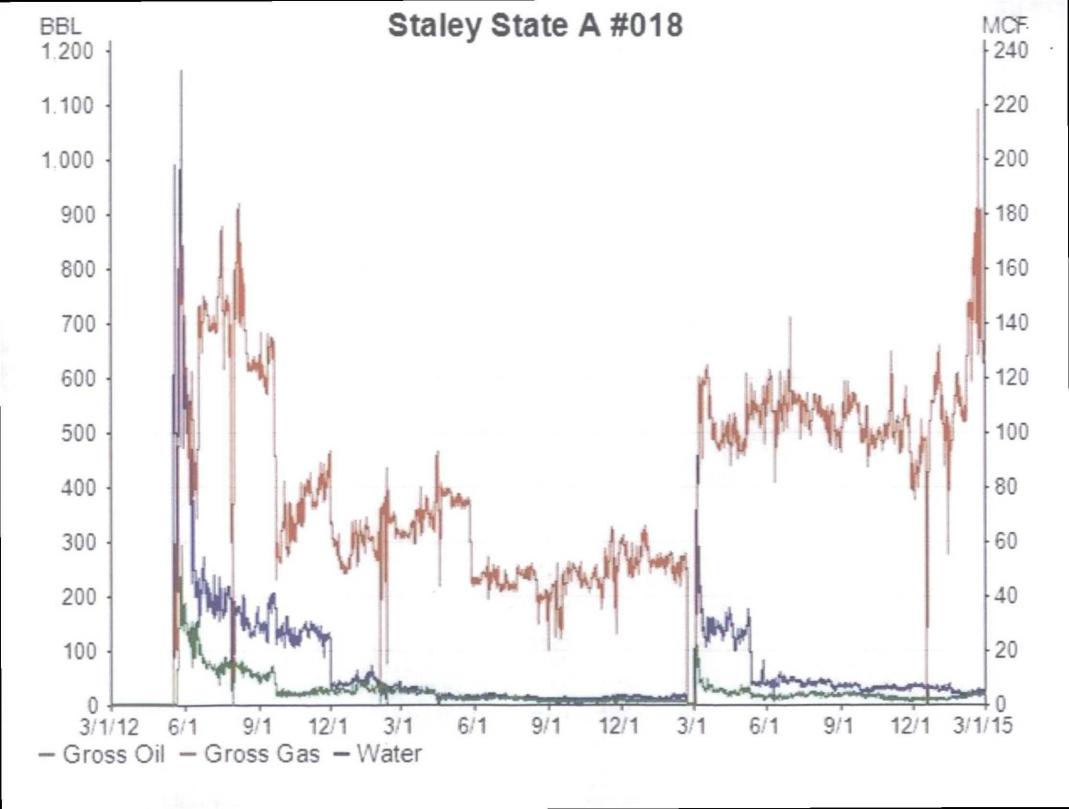

The Yeso production test before the recompletion on 2/8/15 was 12 BOPD, 110 MCF/D, & 25 BWPD. After the recompletion to San Andres and a test of the San Andres alone, the CBP between the two pools will be removed and the two pools downhole commingled. The production allocations for each pool will then be calculated by subtracting the current (Yeso) production from the total well production after about two months of commingled production. We plan to submit these calculations and the resulting allocations to the district office.