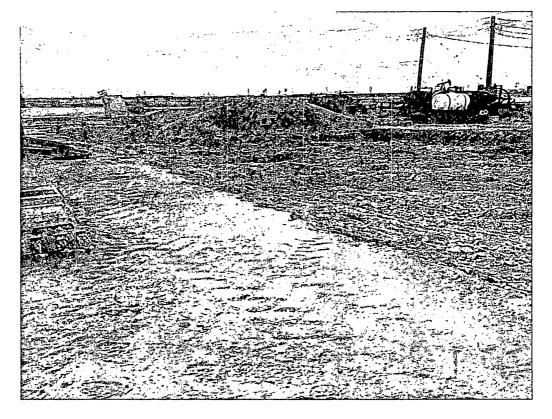

### Spill #1

According to the State of New Mexico C-141 Initial Report, a leak was discovered on May 12, 2010, when approximately three hundred (300) barrels of produced water released from a poly line weld on a 6" transmission line. To alleviate the problem, COG personnel repaired the poly line. Two hundred (200) barrels of standing fluids were recovered. The spill initiated on the north of the facility, flowed south approximately 325' and migrated approximately 150' off the facility pad. The initial C-141 form is enclosed in Appendix A.

### Spill #2

On December 15, 2010, an oil tank overflowed caused by a plugged equalizer line, releasing approximately 23 barrels of oil. COG recovered 20 barrels using a vacuum truck. The spill flowed south of the facility pad measuring approximately 3' x 100' and migrated on top of the spill #1 footprint.

### Spill #3

On July 25, 2012, a 10,000 bbl open top water tank overflowed caused an electrical error and alarm that caused water to be diverted to the open top tank instead of the tank battery, releasing approximately 700 barrels of oil and 100 barrels of produced water. COG recovered 650 barrels of oil and 50 barrels of produced water using a vacuum truck. The spill flowed around the open top tank and migrated on top of the spill #1 footprint.