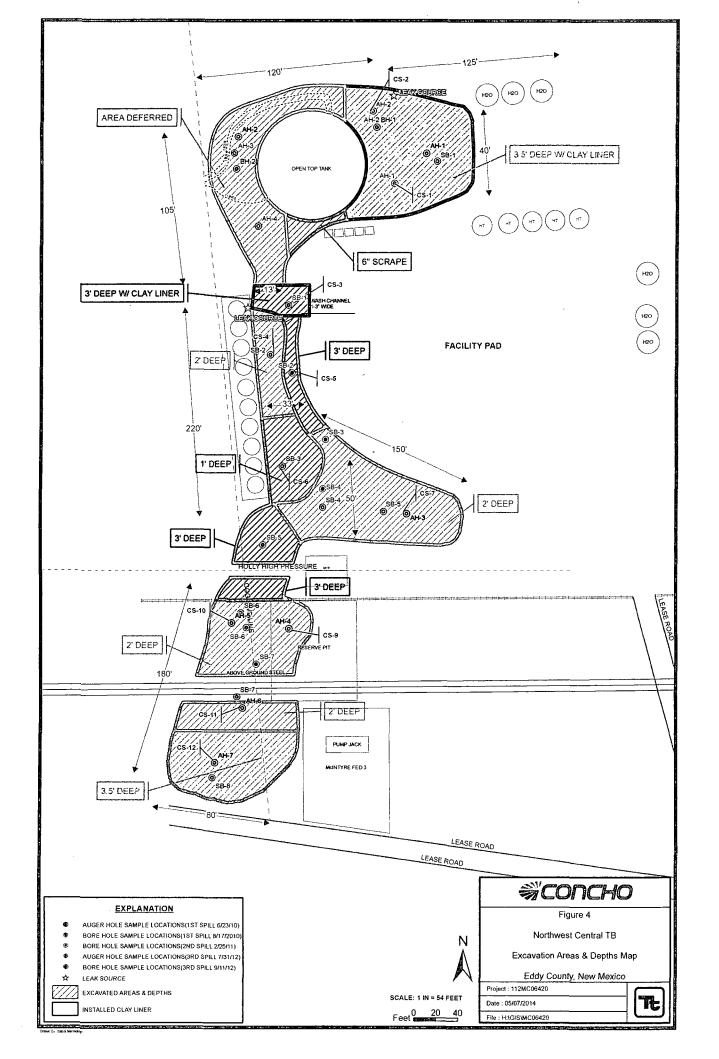

#### **Remedial Activities**

On February 17, 2014, Tetra Tech supervised the removal of impacted material as highlighted (green) in Table 1, 2 and 3 and shown on Figure 4. In order to remove the elevated chloride concentrations, the excavations ranged from 1.0' to 3.5' below surface.

Two areas (east and south) of water tank were capped with a clay material as shown on Figure 4. Due to numerous lines and equipment west of the water tank, the area was not excavated due to safety concerns. In this case, the impacted soil will be deferred until the abandonment of the facility. In addition, some of the proposed depths were not achieved due to limited access, lines and structures in the area. Once excavated, Tetra Tech collected confirmation samples from the excavation bottom holes and sidewalls. The sampling results are shown on Table 4.

Approximately 2,260 cubic yards of excavated soil was transported to proper disposal. Once excavated to the appropriate depths, the excavation was backfilled with clean soil.