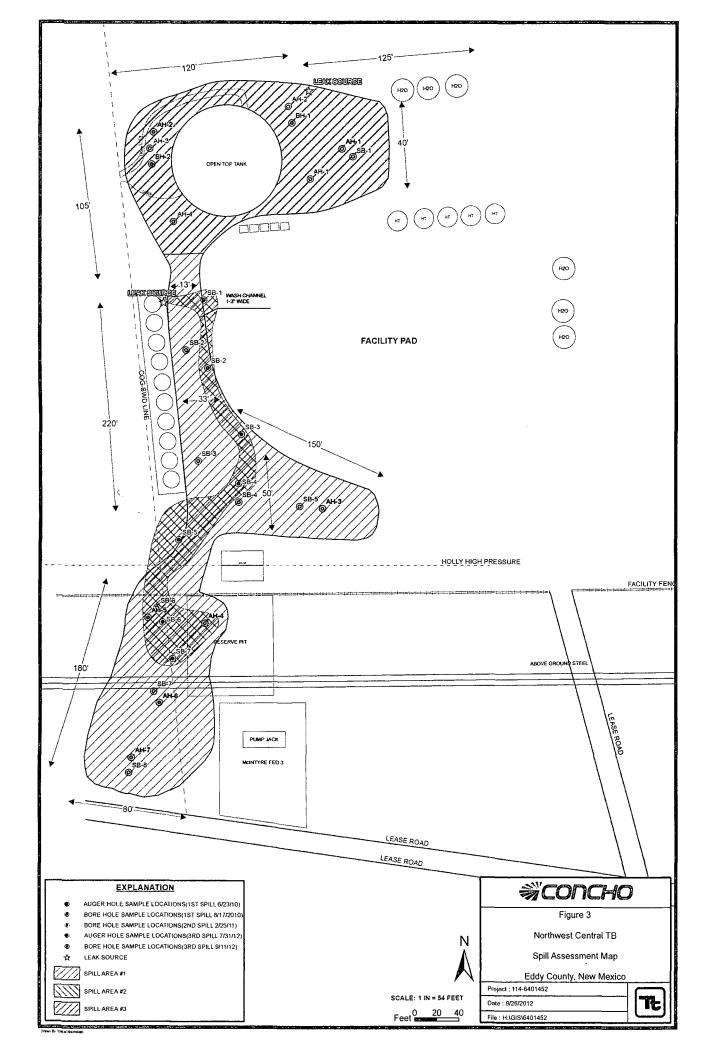

### Spill #1

On June 23, 2010, Tetra Tech personnel inspected and sampled the spill area. A total of seven (7) auger holes (AH-1 through AH-7) were installed using a stainless steel hand auger to assess the impacted soils. Auger holes were not installed east of the tanks, due to the dense surface caliche in the area. In addition, the area of AH-4 appears to be near a closed reserve pit area. Selected samples were analyzed for TPH analysis by EPA method 8015 modified, BTEX by EPA Method 8021B and chloride by EPA method 300.0. Copies of laboratory analysis and chain-of-custody documentation are included in Appendix C. The results of the sampling are summarized in Table 1. The spill area and auger hole locations are shown on Figure 3.

## TETRA TECH

On August 17, 2010, Tetra Tech supervised the installation of eight (8) soil borings (SB-1 through SB-8). In the area north of the facility, additional soil borings were not installed due to the buried electrical lines and active underground lines in the area. Copies of laboratory analysis and chain-of-custody documentation are included in Appendix C. The sampling results are summarized in Table 2. The soil boring locations are shown on Figure 3.

### Spill #2

On December 15, 2010, a second spill occurred at the site when the tank overflowed east of the tank battery and flowed south encompassing part of the spill #1 footprint. On February 25, 2011, Tetra Tech supervised the installation of seven (7) soil borings (SB-1 through SB-7). Selected samples were analyzed for TPH analysis by EPA method 8015 modified, BTEX by EPA Method 8021B and chloride by EPA method 300.0. Copies of laboratory analysis and chain-of-custody documentation are included in Appendix C. The sampling results are summarized in Table 2. The spill area and auger hole locations are shown on Figure 3.

### Spill #3

On July 31, 2012, Tetra Tech personnel inspected and sampled the spill area. A total of four (4) auger holes (AH-1 through AH-4) were installed using a stainless steel hand auger to assess the impacted soils. Selected samples were analyzed for TPH analysis by EPA method 8015 modified, BTEX by EPA Method 8021B and chloride by EPA method 300.0. Copies of laboratory analysis and chain-of-custody documentation are included in Appendix C. The results of the sampling are summarized in Table 1. The spill area and auger hole locations are shown on Figure 3.

On September 31, 2012, Tetra Tech supervised the installation of two (2) soil borings (SB-1 and SB-2). Copies of laboratory analysis and chain-of-custody documentation are included in Appendix C. The sampling results are summarized in Table 3. The soil boring locations are shown on Figure 3.