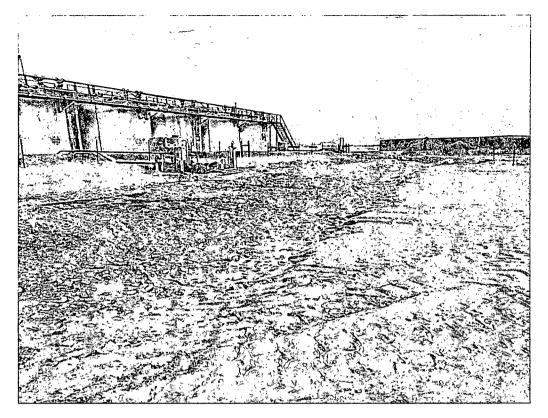

Mr. Bratcher:

Tetra Tech, Inc. (Tetra Tech) was contacted by COG Operating LLC. (COG) to assess three spills from the Northwest Central (SENM SWD System) Tank Battery located in Unit N, Section 17, Township 17 South, Range 30 East, Eddy County, New Mexico (Site). The spill site coordinates are N 32.83047°, W 103.99600°. The site location is shown on Figures 1 and 2.