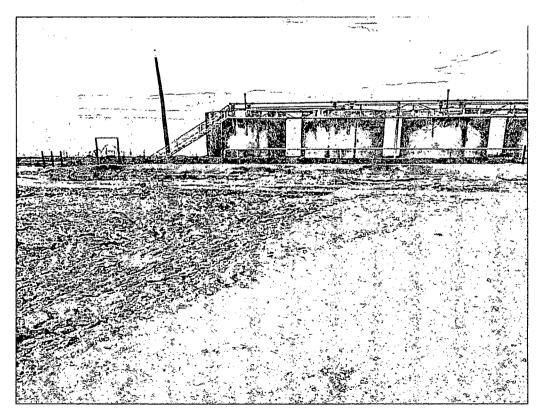

Mr. Bratcher:

Tetra Tech, Inc. (Tetra Tech) was contacted by COG Operating LLC. (COG) to assess three spills from the Northwest Central (SENM SWD System) Tank Battery located in Unit N, Section 17, Township 17 South, Range 30 East, Eddy County, New Mexico (Site). The spill site coordinates are N 32.83047°, W 103.99600°. The site location is shown on Figures 1 and 2.

### Spill #1

On June 23, 2010, Tetra Tech personnel inspected and sampled the spill area. A total of seven (7) auger holes (AH-1 through AH-7) were installed using a stainless steel hand auger to assess the impacted soils. Auger holes were not installed east of the tanks, due to the dense surface caliche in the area. In addition, the area of AH-4 appears to be near a closed reserve pit area. Selected samples were analyzed for TPH analysis by EPA method 8015 modified, BTEX by EPA Method 8021B and chloride by EPA method 300.0. Copies of laboratory analysis and chain-of-custody documentation are included in Appendix C. The results of the sampling are summarized in Table 1. The spill area and auger hole locations are shown on Figure 3.

### Spill #3

On July 31, 2012, Tetra Tech personnel inspected and sampled the spill area. A total of four (4) auger holes (AH-1 through AH-4) were installed using a stainless steel hand auger to assess the impacted soils. Selected samples were analyzed for TPH analysis by EPA method 8015 modified, BTEX by EPA Method 8021B and chloride by EPA method 300.0. Copies of laboratory analysis and chain-of-custody documentation are included in Appendix C. The results of the sampling are summarized in Table 1. The spill area and auger hole locations are shown on Figure 3.