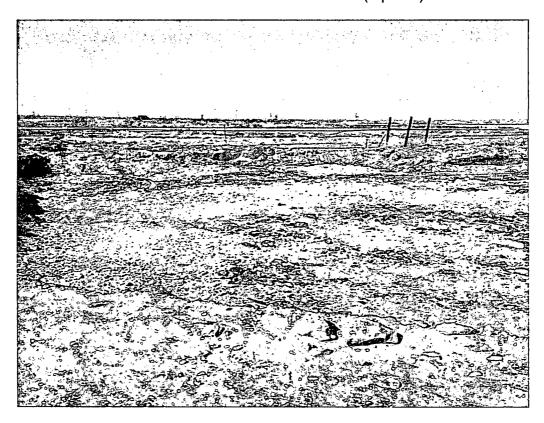

### Spill #1

On June 23, 2010, Tetra Tech personnel inspected and sampled the spill area. A total of seven (7) auger holes (AH-1 through AH-7) were installed using a stainless steel hand auger to assess the impacted soils. Auger holes were not installed east of the tanks, due to the dense surface caliche in the area. In addition, the area of AH-4 appears to be near a closed reserve pit area. Selected samples were analyzed for TPH analysis by EPA method 8015 modified, BTEX by EPA Method 8021B and chloride by EPA method 300.0. Copies of laboratory analysis and chain-of-custody documentation are included in Appendix C. The results of the sampling are summarized in Table 1. The spill area and auger hole locations are shown on Figure 3.

### Spill #3

On July 31, 2012, Tetra Tech personnel inspected and sampled the spill area. A total of four (4) auger holes (AH-1 through AH-4) were installed using a stainless steel hand auger to assess the impacted soils. Selected samples were analyzed for TPH analysis by EPA method 8015 modified, BTEX by EPA Method 8021B and chloride by EPA method 300.0. Copies of laboratory analysis and chain-of-custody documentation are included in Appendix C. The results of the sampling are summarized in Table 1. The spill area and auger hole locations are shown on Figure 3.