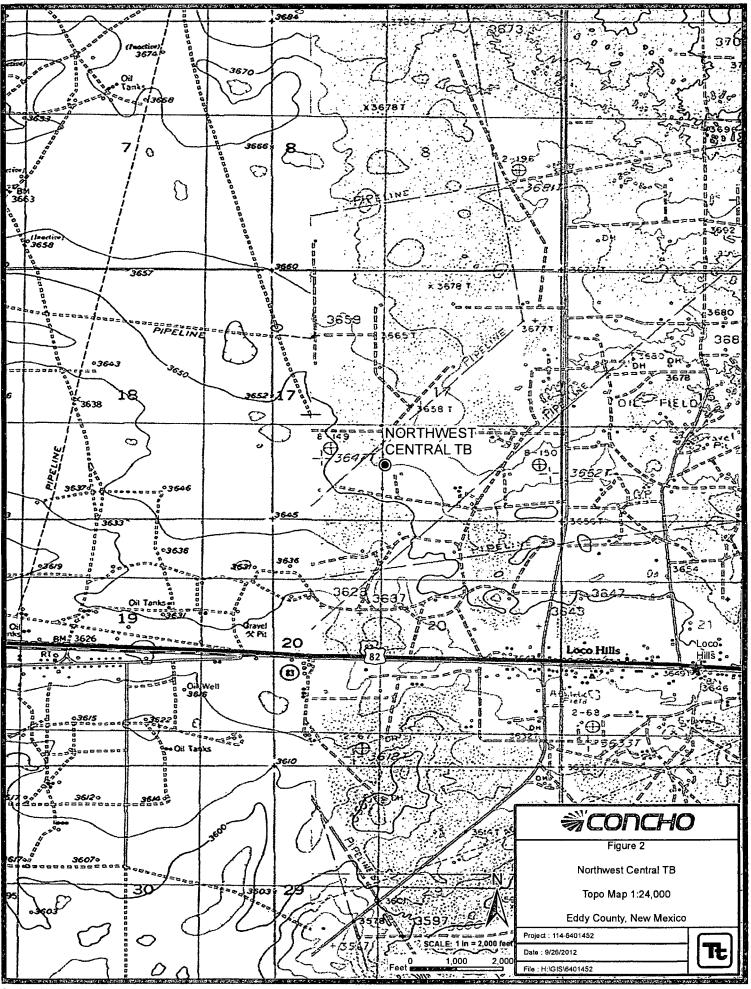

Mr. Bratcher:

Tetra Tech, Inc. (Tetra Tech) was contacted by COG Operating LLC. (COG) to assess three spills from the Northwest Central (SENM SWD System) Tank Battery located in Unit N, Section 17, Township 17 South, Range 30 East, Eddy County, New Mexico (Site). The spill site coordinates are N 32.83047°, W 103.99600°. The site location is shown on Figures 1 and 2.