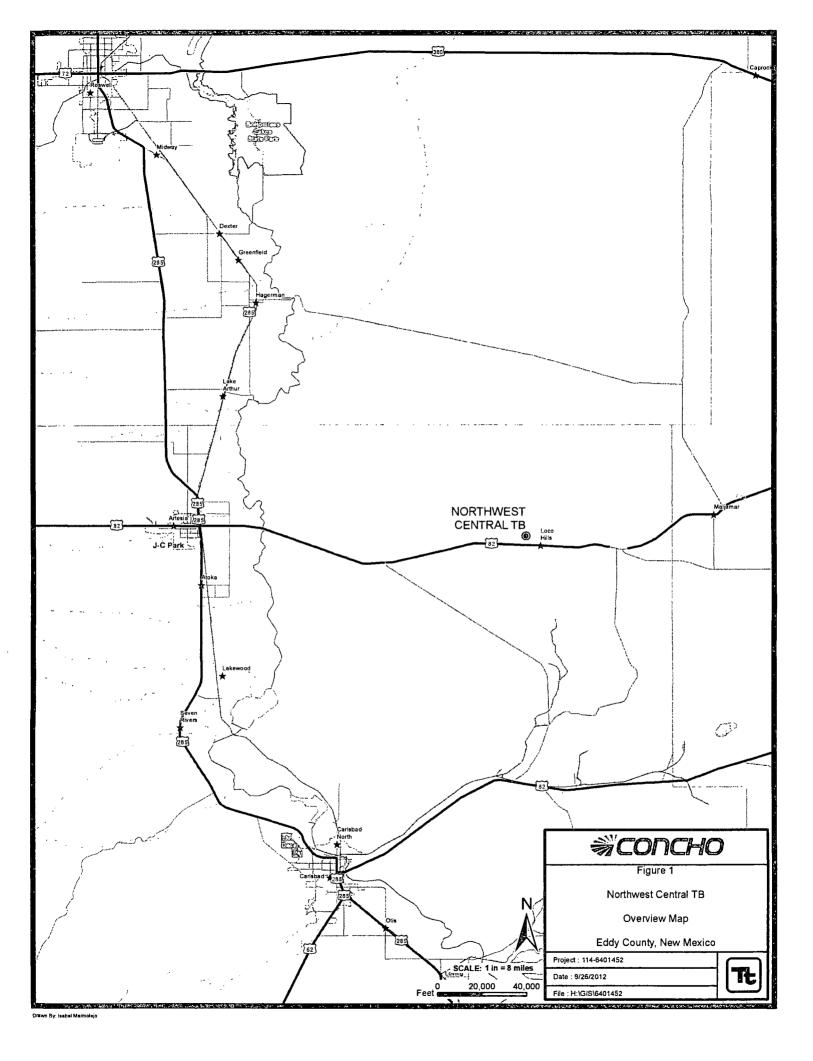

Mr. Bratcher:

Tetra Tech, Inc. (Tetra Tech) was contacted by COG Operating LLC. (COG) to assess three spills from the Northwest Central (SENM SWD System) Tank Battery located in Unit N, Section 17, Township 17 South, Range 30 East, Eddy County, New Mexico (Site). The spill site coordinates are N 32.83047°, W 103.99600°. The site location is shown on Figures 1 and 2.