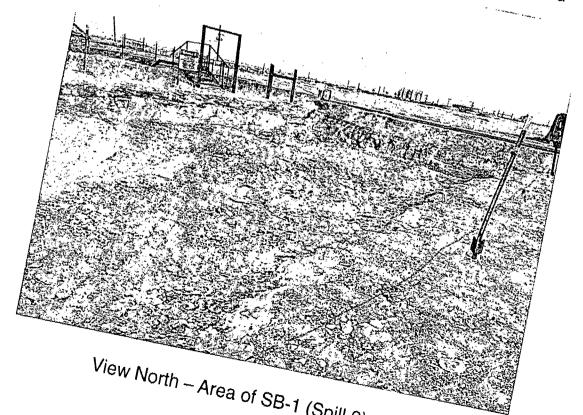

### Spill #1

According to the State of New Mexico C-141 Initial Report, a leak was discovered on May 12, 2010, when approximately three hundred (300) barrels of produced water released from a poly line weld on a 6" transmission line. To alleviate the problem, COG personnel repaired the poly line. Two hundred (200) barrels of standing fluids were recovered. The spill initiated on the north of the facility, flowed south approximately 325' and migrated approximately 150' off the facility pad. The initial C-141 form is enclosed in Appendix A.

### Spill #2

On December 15, 2010, a second spill occurred at the site when the tank overflowed east of the tank battery and flowed south encompassing part of the spill #1 footprint. On February 25, 2011, Tetra Tech supervised the installation of seven (7) soil borings (SB-1 through SB-7). Selected samples were analyzed for TPH analysis by EPA method 8015 modified, BTEX by EPA Method 8021B and chloride by EPA method 300.0. Copies of laboratory analysis and chain-of-custody documentation are included in Appendix C. The sampling results are summarized in Table 2. The spill area and auger hole locations are shown on Figure 3.