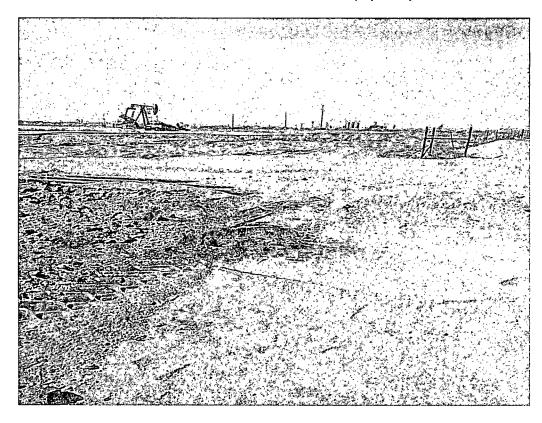

Mr. Bratcher:

Tetra Tech, Inc. (Tetra Tech) was contacted by COG Operating LLC. (COG) to assess three spills from the Northwest Central (SENM SWD System) Tank Battery located in Unit N, Section 17, Township 17 South, Range 30 East, Eddy County, New Mexico (Site). The spill site coordinates are N 32.83047°, W 103.99600°. The site location is shown on Figures 1 and 2.