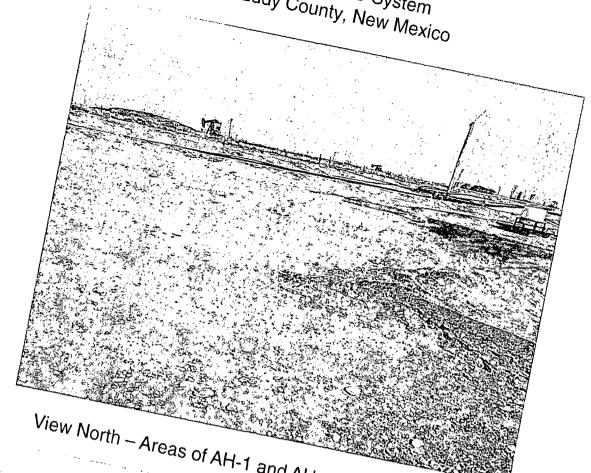

### Spill #1

On June 23, 2010, Tetra Tech personnel inspected and sampled the spill area. A total of seven (7) auger holes (AH-1 through AH-7) were installed using a stainless steel hand auger to assess the impacted soils. Auger holes were not installed east of the tanks, due to the dense surface caliche in the area. In addition, the area of AH-4 appears to be near a closed reserve pit area. Selected samples were analyzed for TPH analysis by EPA method 8015 modified, BTEX by EPA Method 8021B and chloride by EPA method 300.0. Copies of laboratory analysis and chain-of-custody documentation are included in Appendix C. The results of the sampling are summarized in Table 1. The spill area and auger hole locations are shown on Figure 3.

### Spill #3

On July 31, 2012, Tetra Tech personnel inspected and sampled the spill area. A total of four (4) auger holes (AH-1 through AH-4) were installed using a stainless steel hand auger to assess the impacted soils. Selected samples were analyzed for TPH analysis by EPA method 8015 modified, BTEX by EPA Method 8021B and chloride by EPA method 300.0. Copies of laboratory analysis and chain-of-custody documentation are included in Appendix C. The results of the sampling are summarized in Table 1. The spill area and auger hole locations are shown on Figure 3.