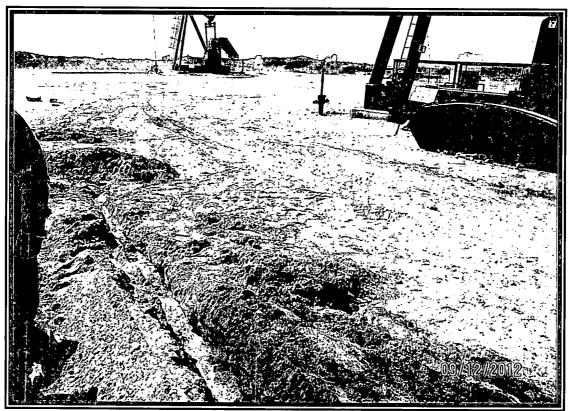

Prepared by:

Kit Prichard

Etech Environmental & Safety Solutions, Inc.

Spill area before excavation.

Spill area before excavation.

Spill area during backfill.

Spill area during backfill.

Spill area during backfill.

# **Remediation Activity Summary**

The following summarizes the activities used to remediate the spill.

Impacted soils above regulatory threshold levels were manually and mechanically excavated from the spill area.

Impacted soils were transported off-site to Lea Land Landfill. Once the impacted soils were removed to acceptable levels, the production pad was backfilled with like materials and smoothed to grade.