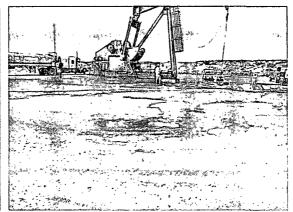

### **DESCRIPTION (What happened?):**

Stuffing box failed, E-pot switch did not shut down pumping unit due to wellhead pressure forcing fluid out of the E-pot where the polish rod traveled.

### SPILL RESPONSE (How was the spill cleaned up?):

Operations called vacuum truck to site and 4-5 bbls of fluid was recovered. Remaining contaminats in soils will be remediated.

# **DESCRIPTION (What happened?):**

Stuffing box failed, E-pot switch did not shut down pumping unit due to wellhead pressure forcing fluid out of the E-pot where the polish rod traveled.