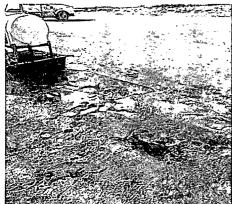

### **DESCRIPTION (What happened?):**

Stuffing box failed, E-pot switch did not shut down pumping unit due to wellhead pressure forcing fluid out of the E-pot where the polish rod traveled.

### SPILL RESPONSE (How was the spill cleaned up?):

Operations called vacuum truck to site and 4-5 bbls of fluid was recovered. Remaining contaminats in soils will be remediated.

# **DESCRIPTION (What happened?):**

Stuffing box failed, E-pot switch did not shut down pumping unit due to wellhead pressure forcing fluid out of the E-pot where the polish rod traveled.