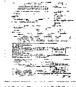

### FIELD SPILL REPORT

Distribution List: CJ Barry, TA Savoie, B. Biehl, RL Gawlik, JR Smitherman, SF Johnson, FD Schoch,

G Fletcher, J Fuqua, C Giese, A Ruth, A Thompson, B Blevins, K Bright

**DATE:** March 16, 2015

LOCATION OF SPILL SITE: PLU 301H (API-30-015-36924)

UL, F-27 24S-30E, Eddy co.

GPS COORDINATES (Lat & Long): 32.189307 -103.870133

# **ESTIMATED VOLUMES (Oil & Water Separately):**

\*If BBLs Recovered are not available at time of Initial Report: Send in Follow-up report when numbers are known

| Maloura authada                 |              | DDI- C-111- 4 | *BBIs   | Net |              | DDIA CALILA A | *BBIs       | Not Called |
|---------------------------------|--------------|---------------|---------|-----|--------------|---------------|-------------|------------|
| Volume spilled:                 | BBIs Spilled |               | Spilled |     | BBIs Spilled | Recovered     | Net Spilled |            |
| On ground /or earth berm -      | Oil:         | 13            | 3       | 10  | Water:       | 13            | 2           | 11         |
| Contained in impervious liner - |              |               |         | 0   | Water:       |               |             | 0          |
| Total:                          | Oil:         | 13            | 3       | 10  | Water:       | 13            | 2           | 11         |

### **DESCRIPTION (What happened?):**

Stuffing box failed, E-pot switch did not shut down pumping unit due to wellhead pressure forcing fluid out of the E-pot where the polish rod traveled.

### SPILL RESPONSE (How was the spill cleaned up?):

Operations called vacuum truck to site and 4-5 bbls of fluid was recovered. Remaining contaminats in soils will be remediated.