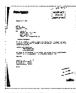

# Savoie, Tony A.

From: Blevins, Bradley

**Sent:** Monday, March 16, 2015 6:42 PM

**To:** Bright, Kathy; Gawlik, Robert; Biehl, William "Bill"; Savoie, Tony A.; Ruth, Amy C.

Cc:Barry, Colin; Blevins, BradleySubject:PLU 301H\_3-16-15.pptxAttachments:PLU 301H\_3-16-15.pptx

All,

EHS was notified of a release that occurred at the PLU 301H. The stuffing box failed, E-pot switch did not shut down pumping unit due to wellhead pressure forcing fluid out of the E-pot where the polish rod traveled. Vacuum trucks recovered between 4-5 barrels of fluid. It was calculated that 21.36 barrels of oil and PW remain in the soil. There was a light overspray area to the north of the well pad. NMOCD and BLM will be notified via email. Please let me know if you have any questions.

Release estimates
10 barrels of oil
11.36 barrels of PW
3-4 barrels O/W Recovered. (3 oil and 2 PW)

Brad Blevins
Assistant Remediation Foreman
BOPCO, LP
522 W. Mermod, Suite 704
Carlsbad, NM 88220
Office-575-887-7329
Cell-1-432-214-3704
bblevins@basspet.com