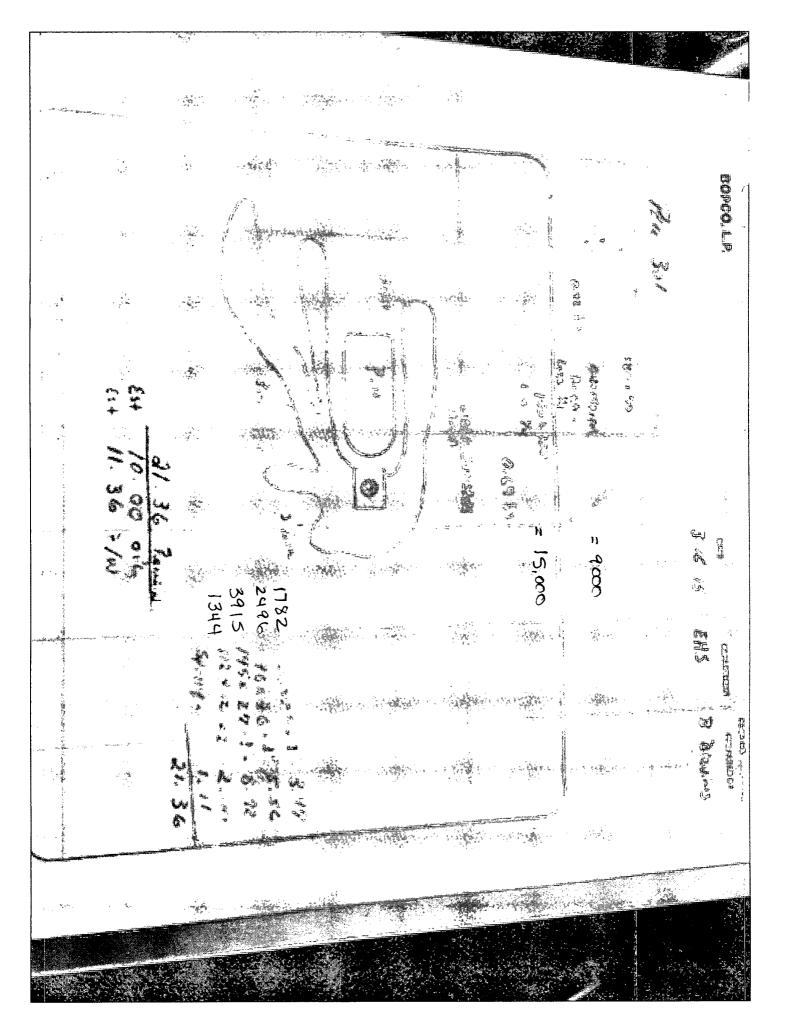

All,

EHS was notified of a release that occurred at the PLU 301H. The stuffing box failed, E-pot switch did not shut down pumping unit due to wellhead pressure forcing fluid out of the E-pot where the polish rod traveled. Vacuum trucks recovered between 4-5 barrels of fluid. It was calculated that 21.36 barrels of oil and PW remain in the soil. There was a light overspray area to the north of the well pad. NMOCD and BLM will be notified via email. Please let me know if you have any questions.

Release estimates
10 barrels of oil
11.36 barrels of PW
3-4 barrels O/W Recovered. (3 oil and 2 PW)

Brad Blevins
Assistant Remediation Foreman
BOPCO, LP
522 W. Mermod, Suite 704
Carlsbad, NM 88220
Office-575-887-7329
Cell-1-432-214-3704
bblevins@basspet.com

# **ESTIMATED VOLUMES (Oil & Water Separately):**

\*If BBLs Recovered are not available at time of Initial Report: Send in Follow-up report when numbers are known

| Maloura authada                 |              | DDI- C-111- 4 | *BBIs   | Net |              | DDIA CALILA A | *BBIs       | Not Called |
|---------------------------------|--------------|---------------|---------|-----|--------------|---------------|-------------|------------|
| Volume spilled:                 | BBIs Spilled |               | Spilled |     | BBIs Spilled | Recovered     | Net Spilled |            |
| On ground /or earth berm -      | Oil:         | 13            | 3       | 10  | Water:       | 13            | 2           | 11         |
| Contained in impervious liner - |              |               |         | 0   | Water:       |               |             | 0          |
| Total:                          | Oil:         | 13            | 3       | 10  | Water:       | 13            | 2           | 11         |

### **ESTIMATED VOLUMES (Oil & Water Separately):**

\*If BBLs Recovered are not available at time of Initial Report: Send in Follow-up report when numbers are known

|                                 |              |           | *BBIs   | Net |              |           | *BBIs       |    |
|---------------------------------|--------------|-----------|---------|-----|--------------|-----------|-------------|----|
| Volume spilled:                 | BBIs Spilled | Recovered | Spilled |     | BBIs Spilled | Recovered | Net Spilled |    |
| On ground /or earth berm -      | Oil:         | 13        | 3       | 10  | Water:       | 13        | 2           | 11 |
| Contained in impervious liner - | Oil:         |           |         | 0   | Water:       |           |             | 0  |
| Total:                          | Oil:         | 13        | 3       | 10  | Water:       | 13        | 2           | 11 |