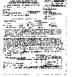

### **FIELD SPILL REPORT**

Distribution List: CJ Barry, TA Savoie, B. Biehl, RL Gawlik, JR Smitherman, SF Johnson, FD Schoch, G Fletcher, J Fuqua, C Giese, A Ruth, A Thompson, B Blevins, K Bright

**DATE:** March 16, 2015

LOCATION OF SPILL SITE: PLU 301H

APT- 30-015-36924

UL F-27-245-30 E FLAY

GPS COORDINATES (Lat & Long): 32=186672=103:84359 32. 189307 (03,870/35

### **ESTIMATED VOLUMES (Oil & Water Separately):**

\*If BBLs Recovered are not available at time of Initial Report: Send in Follow-up report when numbers are known

|                                 |              |           | *BBIs   | Net |              |           | *BBIs       |    |
|---------------------------------|--------------|-----------|---------|-----|--------------|-----------|-------------|----|
| Volume spilled:                 | BBIs Spilled | Recovered | Spilled |     | BBIs Spilled | Recovered | Net Spilled |    |
| On ground /or earth berm -      | Oil:         | 13        | 3       | 10  | Water:       | 13        | 2           | 11 |
| Contained in impervious liner - | Oil:         |           |         | 0   | Water:       |           |             | 0  |
| Total:                          | Oil:         | 13        | 3       | 10  | Water:       | 13        | 2           | 11 |

# **DESCRIPTION (What happened?):**

Stuffing box failed, E-pot switch did not shut down pumping unit due to wellhead pressure forcing fluid out of the E-pot where the polish rod traveled.

### SPILL RESPONSE (How was the spill cleaned up?):

Operations called vacuum truck to site and 4-5 bbls of fluid was recovered. Remaining contaminats in soils will be remediated.

### **PICTURE ATTACHMENT:**