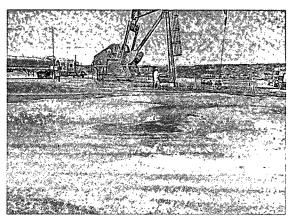

### **DESCRIPTION (What happened?):**

Stuffing box failed, E-pot switch did not shut down pumping unit due to wellhead pressure forcing fluid out of the E-pot where the polish rod traveled.

### SPILL RESPONSE (How was the spill cleaned up?):

Operations called vacuum truck to site and 4-5 bbls of fluid was recovered. Remaining contaminats in soils will be remediated.

# **DESCRIPTION (What happened?):**

Stuffing box failed, E-pot switch did not shut down pumping unit due to wellhead pressure forcing fluid out of the E-pot where the polish rod traveled.

### **PICTURE ATTACHMENT:**