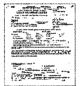

### **FIELD SPILL REPORT**

Distribution List: CJ Barry, TA Savoie, B. Biehl, RL Gawlik, JR Smitherman, SF Johnson, FD Schoch, G Fletcher, J Fuqua, C Giese, A Ruth, A Thompson, B Blevins, K Bright

**DATE:** March 16, 2015

LOCATION OF SPILL SITE: PLU 301H

APT- 30-015-36924

UL F-27-245-30 E FLAY

GPS COORDINATES (Lat & Long): 32=186672=103:84359 32. 189307 (03,870/35

### **ESTIMATED VOLUMES (Oil & Water Separately):**

\*If BBLs Recovered are not available at time of Initial Report: Send in Follow-up report when numbers are known

|                                 |              |           | *BBIs   | Net |              |           | *BBIs       |    |
|---------------------------------|--------------|-----------|---------|-----|--------------|-----------|-------------|----|
| Volume spilled:                 | BBIs Spilled | Recovered | Spilled |     | BBIs Spilled | Recovered | Net Spilled |    |
| On ground /or earth berm -      | Oil:         | 13        | 3       | 10  | Water:       | 13        | 2           | 11 |
| Contained in impervious liner - | Oil:         |           |         | 0   | Water:       |           |             | 0  |
| Total:                          | Oil:         | 13        | 3       | 10  | Water:       | 13        | 2           | 11 |

# **DESCRIPTION (What happened?):**

Stuffing box failed, E-pot switch did not shut down pumping unit due to wellhead pressure forcing fluid out of the E-pot where the polish rod traveled.

### SPILL RESPONSE (How was the spill cleaned up?):

Operations called vacuum truck to site and 4-5 bbls of fluid was recovered. Remaining contaminats in soils will be remediated.

### **PICTURE ATTACHMENT:**