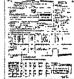

### FIELD SPILL REPORT

Distribution List: CJ Barry, TA Savoie, B. Biehl, RL Gawlik, JR Smitherman, SF Johnson, FD Schoch,

G Fletcher, J Fuqua, C Giese, A Ruth, A Thompson, B Blevins, K Bright

**DATE:** March 16, 2015

LOCATION OF SPILL SITE: PLU 301H (API-30-015-36924)

UL, F-27 24S-30E, Eddy co.

GPS COORDINATES (Lat & Long): 32.189307 -103.870133

# **ESTIMATED VOLUMES (Oil & Water Separately):**

\*If BBLs Recovered are not available at time of Initial Report: Send in Follow-up report when numbers are known

| Maloura authada                 |              | DDI- C-111- 4 | *BBIs   | Net |              | DDIA CALILA A | *BBIs       | Not Called |
|---------------------------------|--------------|---------------|---------|-----|--------------|---------------|-------------|------------|
| Volume spilled:                 | BBIs Spilled |               | Spilled |     | BBIs Spilled | Recovered     | Net Spilled |            |
| On ground /or earth berm -      | Oil:         | 13            | 3       | 10  | Water:       | 13            | 2           | 11         |
| Contained in impervious liner - |              |               |         | 0   | Water:       |               |             | 0          |
| Total:                          | Oil:         | 13            | 3       | 10  | Water:       | 13            | 2           | 11         |

### **DESCRIPTION (What happened?):**

Stuffing box failed, E-pot switch did not shut down pumping unit due to wellhead pressure forcing fluid out of the E-pot where the polish rod traveled.

### SPILL RESPONSE (How was the spill cleaned up?):

Operations called vacuum truck to site and 4-5 bbls of fluid was recovered. Remaining contaminats in soils will be remediated.