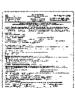

### FIELD SPILL REPORT

Distribution List: CJ Barry, TA Savoie, B. Biehl, RL Gawlik, JR Smitherman, SF Johnson, FD Schoch,

G Fletcher, J Fuqua, C Giese, A Ruth, A Thompson, B Blevins, K Bright

**DATE:** March 16, 2015

LOCATION OF SPILL SITE: PLU 301H (API-30-015-36924)

UL, F-27 24S-30E, Eddy co.

GPS COORDINATES (Lat & Long): 32.189307 -103.870133

# **ESTIMATED VOLUMES (Oil & Water Separately):**

\*If BBLs Recovered are not available at time of Initial Report: Send in Follow-up report when numbers are known

| Maloura authada                 |              | DDI- C-111- 4 | *BBIs   | Net |              | DDIA CALILA A | *BBIs       | Not Called |
|---------------------------------|--------------|---------------|---------|-----|--------------|---------------|-------------|------------|
| Volume spilled:                 | BBIs Spilled |               | Spilled |     | BBIs Spilled | Recovered     | Net Spilled |            |
| On ground /or earth berm -      | Oil:         | 13            | 3       | 10  | Water:       | 13            | 2           | 11         |
| Contained in impervious liner - |              |               |         | 0   | Water:       |               |             | 0          |
| Total:                          | Oil:         | 13            | 3       | 10  | Water:       | 13            | 2           | 11         |

### **DESCRIPTION (What happened?):**

Stuffing box failed, E-pot switch did not shut down pumping unit due to wellhead pressure forcing fluid out of the E-pot where the polish rod traveled.

### SPILL RESPONSE (How was the spill cleaned up?):

Operations called vacuum truck to site and 4-5 bbls of fluid was recovered. Remaining contaminats in soils will be remediated.

### **PICTURE ATTACHMENT:**

RETURN TO OCD MAIN PAGE

Well Files

Log Files

**Administrative & Environmental Orders** 

**Hearing Orders** 

Case Files