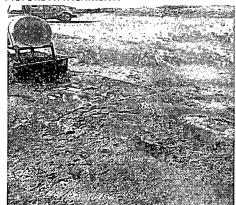

### **DESCRIPTION (What happened?):**

Stuffing box failed, E-pot switch did not shut down pumping unit due to wellhead pressure forcing fluid out of the E-pot where the polish rod traveled.

### SPILL RESPONSE (How was the spill cleaned up?):

Operations called vacuum truck to site and 4-5 bbls of fluid was recovered. Remaining contaminats in soils will be remediated.

# **DESCRIPTION (What happened?):**

Stuffing box failed, E-pot switch did not shut down pumping unit due to wellhead pressure forcing fluid out of the E-pot where the polish rod traveled.

### **PICTURE ATTACHMENT:**