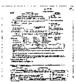

### **FIELD SPILL REPORT**

Distribution List: CJ Barry, TA Savoie, B. Biehl, RL Gawlik, JR Smitherman, SF Johnson, FD Schoch, G Fletcher, J Fuqua, C Giese, A Ruth, A Thompson, B Blevins, K Bright

**DATE:** March 16, 2015

LOCATION OF SPILL SITE: PLU 301H

APT- 30-015-36924

UL F-27-245-30 E FLAY

GPS COORDINATES (Lat & Long): 32=186672=103:84359 32. 189307 (03,870/35

### **ESTIMATED VOLUMES (Oil & Water Separately):**

\*If BBLs Recovered are not available at time of Initial Report: Send in Follow-up report when numbers are known

|                                 |              |           | *BBIs   | Net |              |           | *BBIs       |    |
|---------------------------------|--------------|-----------|---------|-----|--------------|-----------|-------------|----|
| Volume spilled:                 | BBIs Spilled | Recovered | Spilled |     | BBIs Spilled | Recovered | Net Spilled |    |
| On ground /or earth berm -      | Oil:         | 13        | 3       | 10  | Water:       | 13        | 2           | 11 |
| Contained in impervious liner - | Oil:         |           |         | 0   | Water:       |           |             | 0  |
| Total:                          | Oil:         | 13        | 3       | 10  | Water:       | 13        | 2           | 11 |

# **DESCRIPTION (What happened?):**

Stuffing box failed, E-pot switch did not shut down pumping unit due to wellhead pressure forcing fluid out of the E-pot where the polish rod traveled.

### SPILL RESPONSE (How was the spill cleaned up?):

Operations called vacuum truck to site and 4-5 bbls of fluid was recovered. Remaining contaminats in soils will be remediated.