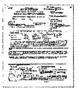

### FIELD SPILL REPORT

Distribution List: CJ Barry, TA Savoie, B. Biehl, RL Gawlik, JR Smitherman, SF Johnson, FD Schoch,

G Fletcher, J Fuqua, C Giese, A Ruth, A Thompson, B Blevins, K Bright

**DATE:** March 16, 2015

LOCATION OF SPILL SITE: PLU 301H (API-30-015-36924)

UL, F-27 24S-30E, Eddy co.

GPS COORDINATES (Lat & Long): 32.189307 -103.870133

# **ESTIMATED VOLUMES (Oil & Water Separately):**

\*If BBLs Recovered are not available at time of Initial Report: Send in Follow-up report when numbers are known

| Maloura authada                 |              | DDI- C-111- 4 | *BBIs   | Net |              | DDIA CALILA A | *BBIs       | Not Called |
|---------------------------------|--------------|---------------|---------|-----|--------------|---------------|-------------|------------|
| Volume spilled:                 | BBIs Spilled |               | Spilled |     | BBIs Spilled | Recovered     | Net Spilled |            |
| On ground /or earth berm -      | Oil:         | 13            | 3       | 10  | Water:       | 13            | 2           | 11         |
| Contained in impervious liner - |              |               |         | 0   | Water:       |               |             | 0          |
| Total:                          | Oil:         | 13            | 3       | 10  | Water:       | 13            | 2           | 11         |

### **DESCRIPTION (What happened?):**

Stuffing box failed, E-pot switch did not shut down pumping unit due to wellhead pressure forcing fluid out of the E-pot where the polish rod traveled.

### SPILL RESPONSE (How was the spill cleaned up?):

Operations called vacuum truck to site and 4-5 bbls of fluid was recovered. Remaining contaminats in soils will be remediated.

### **PICTURE ATTACHMENT:**

RETURN TO OCD MAIN PAGE

Well Files

Log Files

**Administrative & Environmental Orders** 

**Hearing Orders** 

Case Files