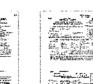

### FIELD SPILL REPORT

Distribution List: CJ Barry, TA Savoie, B. Biehl, RL Gawlik, JR Smitherman, SF Johnson, FD Schoch,

G Fletcher, J Fuqua, C Giese, A Ruth, A Thompson, B Blevins, K Bright

**DATE:** March 16, 2015

LOCATION OF SPILL SITE: PLU 301H (API-30-015-36924)

UL, F-27 24S-30E, Eddy co.

GPS COORDINATES (Lat & Long): 32.189307 -103.870133

# **ESTIMATED VOLUMES (Oil & Water Separately):**

\*If BBLs Recovered are not available at time of Initial Report: Send in Follow-up report when numbers are known

| Maloura authada                 |              | DDI- C-111- 4 | *BBIs   | Net |              | DDIA CALILA A | *BBIs       | Not Called |
|---------------------------------|--------------|---------------|---------|-----|--------------|---------------|-------------|------------|
| Volume spilled:                 | BBIs Spilled |               | Spilled |     | BBIs Spilled | Recovered     | Net Spilled |            |
| On ground /or earth berm -      | Oil:         | 13            | 3       | 10  | Water:       | 13            | 2           | 11         |
| Contained in impervious liner - |              |               |         | 0   | Water:       |               |             | 0          |
| Total:                          | Oil:         | 13            | 3       | 10  | Water:       | 13            | 2           | 11         |

### **DESCRIPTION (What happened?):**

Stuffing box failed, E-pot switch did not shut down pumping unit due to wellhead pressure forcing fluid out of the E-pot where the polish rod traveled.

### SPILL RESPONSE (How was the spill cleaned up?):

Operations called vacuum truck to site and 4-5 bbls of fluid was recovered. Remaining contaminats in soils will be remediated.