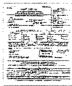

### **FIELD SPILL REPORT**

Distribution List: CJ Barry, TA Savoie, B. Biehl, RL Gawlik, JR Smitherman, SF Johnson, FD Schoch, G Fletcher, J Fuqua, C Giese, A Ruth, A Thompson, B Blevins, K Bright

**DATE:** March 16, 2015

LOCATION OF SPILL SITE: PLU 301H

APT- 30-015-36924

UL F-27-245-30 E FLAY

GPS COORDINATES (Lat & Long): 32=186672=103:84359 32. 189307 (03,870/35

### **ESTIMATED VOLUMES (Oil & Water Separately):**

\*If BBLs Recovered are not available at time of Initial Report: Send in Follow-up report when numbers are known

|                                 |              |           | *BBIs   | Net |              |           | *BBIs       |    |
|---------------------------------|--------------|-----------|---------|-----|--------------|-----------|-------------|----|
| Volume spilled:                 | BBIs Spilled | Recovered | Spilled |     | BBIs Spilled | Recovered | Net Spilled |    |
| On ground /or earth berm -      | Oil:         | 13        | 3       | 10  | Water:       | 13        | 2           | 11 |
| Contained in impervious liner - | Oil:         |           |         | 0   | Water:       |           |             | 0  |
| Total:                          | Oil:         | 13        | 3       | 10  | Water:       | 13        | 2           | 11 |