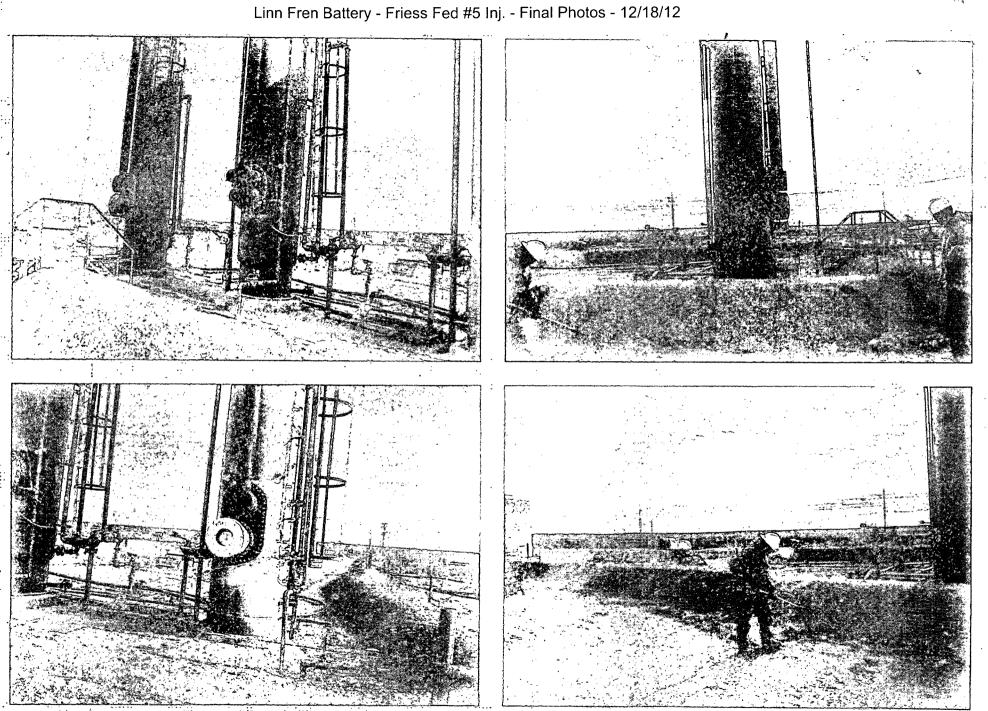

The site was excavated to 1 - 2.5 ft bgs under the supervision of E-Tech Environmental (E-Tech). On October 16<sup>th</sup>, 2012, BLM stated that per BLM's conversation with E-Tech, it was determined that further excavation may compromise the integrity of standing equipment on site and/or prove to be a safety hazard. BLM requested that confirmation samples be pulled and sent to a lab (Appendix B). On October 17<sup>th</sup>, 2012, E-Tech took final samples of the site and sent them to a commercial laboratory for analysis (Figure 1 and Appendix C). This final data was sent to BLM on November 7<sup>th</sup>, 2012 with a request to backfill the site. BLM responded on November 24<sup>th</sup>, 2012 that the soil samples above closure levels are in proximity to standing equipment. BLM approved closure of the excavation and required full mitigation of the contaminants at the abandonment of the location (Appendix D). The site was backfilled with clean, imported caliche. Photo documentation of these activities can be found in Appendix E.

Attachments:

Figure 1 – Final Sampling Data Appendix A – Initial C-141 Appendix B – October 16<sup>th</sup>, 2012 BLM Response Appendix C – Laboratory Analysis Appendix D – November 24<sup>th</sup>, 2012 BLM Closure Approval Appendix E – Photo Documentation Appendix F – Final C-141