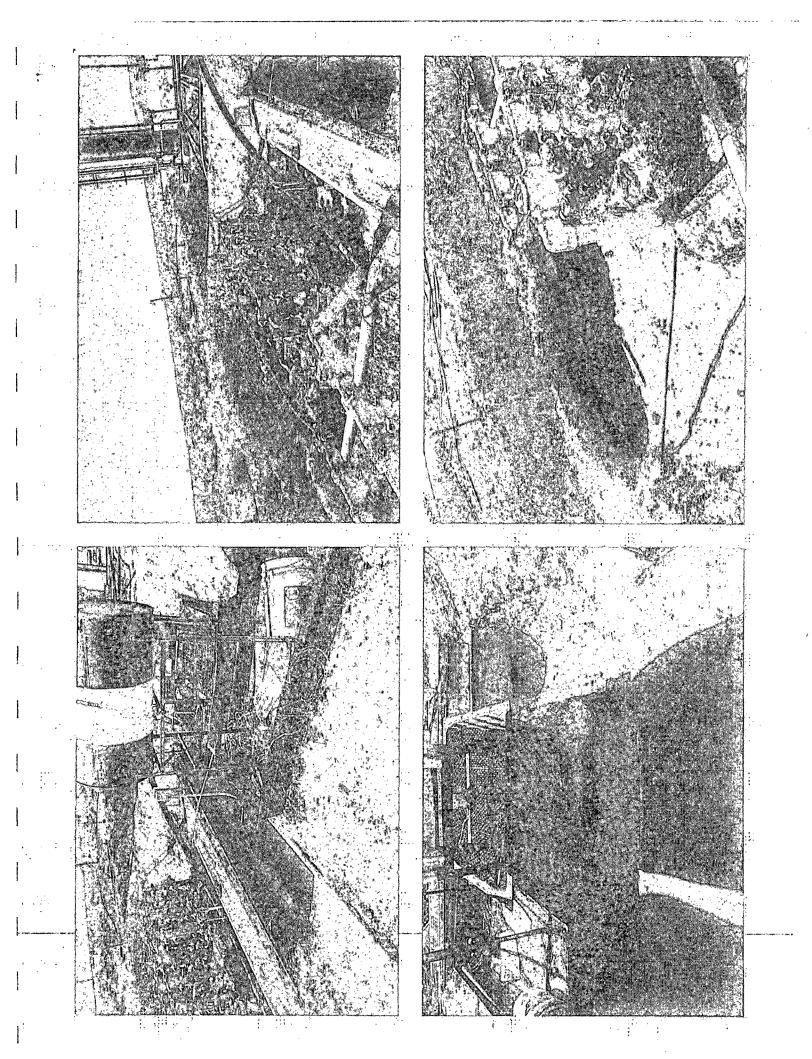

The site was excavated to 1 - 2.5 ft bgs under the supervision of E-Tech Environmental (E-Tech). On October 16<sup>th</sup>, 2012, BLM stated that per BLM's conversation with E-Tech, it was determined that further excavation may compromise the integrity of standing equipment on site and/or prove to be a safety hazard. BLM requested that confirmation samples be pulled and sent to a lab (Appendix B). On October 17<sup>th</sup>, 2012, E-Tech took final samples of the site and sent them to a commercial laboratory for analysis (Figure 1 and Appendix C). This final data was sent to BLM on November 7<sup>th</sup>, 2012 with a request to backfill the site. BLM responded on November 24<sup>th</sup>, 2012 that the soil samples above closure levels are in proximity to standing equipment. BLM approved closure of the excavation and required full mitigation of the contaminants at the abandonment of the location (Appendix D). The site was backfilled with clean, imported caliche. Photo documentation of these activities can be found in Appendix E.

Attachments:

Figure 1 – Final Sampling Data Appendix A – Initial C-141 Appendix B – October 16<sup>th</sup>, 2012 BLM Response Appendix C – Laboratory Analysis Appendix D – November 24<sup>th</sup>, 2012 BLM Closure Approval Appendix E – Photo Documentation Appendix F – Final C-141