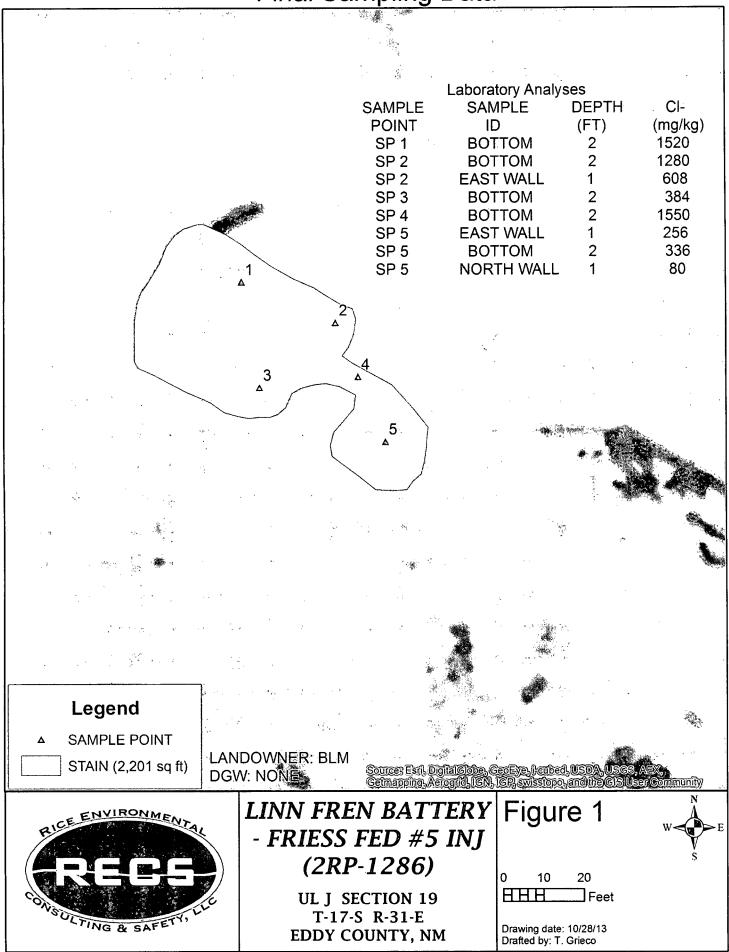

The site was excavated to 1 - 2.5 ft bgs under the supervision of E-Tech Environmental (E-Tech). On October 16<sup>th</sup>, 2012, BLM stated that per BLM's conversation with E-Tech, it was determined that further excavation may compromise the integrity of standing equipment on site and/or prove to be a safety hazard. BLM requested that confirmation samples be pulled and sent to a lab (Appendix B). On October 17<sup>th</sup>, 2012, E-Tech took final samples of the site and sent them to a commercial laboratory for analysis (Figure 1 and Appendix C). This final data was sent to BLM on November 7<sup>th</sup>, 2012 with a request to backfill the site. BLM responded on November 24<sup>th</sup>, 2012 that the soil samples above closure levels are in proximity to standing equipment. BLM approved closure of the excavation and required full mitigation of the contaminants at the abandonment of the location (Appendix D). The site was backfilled with clean, imported caliche. Photo documentation of these activities can be found in Appendix E.

## **Final Sampling Data**