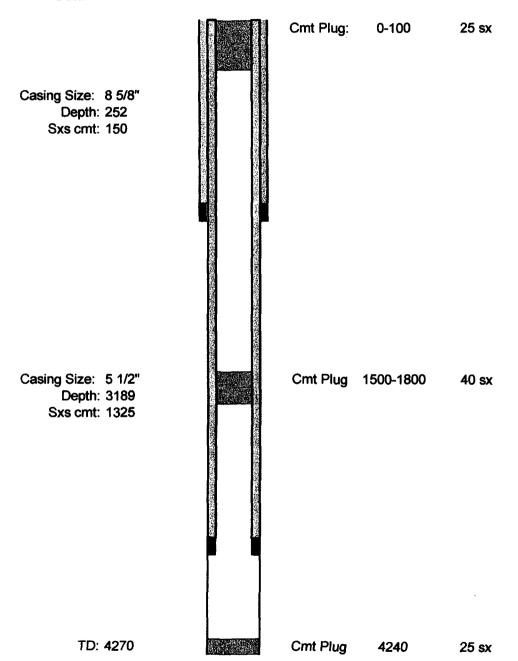

#### III. WELL DATA

- A. The following well data must be submitted for each injection well covered by this application. The data must be both in tabular and schematic form and shall include:
  - (1) Lease name; Well No.; Location by Section, Township and Range; and footage location within the section.
  - (2) Each casing string used with its size, setting depth, sacks of cement used, hole size, top of cement, and how such top was determined.
  - (3) A description of the tubing to be used including its size, lining material, and setting depth.
  - (4) The name, model, and setting depth of the packer used or a description of any other seal system or assembly used.

Division District Offices have supplies of Well Data Sheets which may be used or which may be used as models for this purpose. Applicants for several identical wells may submit a "typical data sheet" rather than submitting the data for each well.

#### Attachment To Form C-108 Miscellaneous Data

North Hobbs (Grayburg/San Andres) Unit Well No. 441 API No. 30-025-05499 Letter P, Section 25, T-18-S, R-37-E Lea County, New Mexico

#### III. Well Data

B.(5) Next higher oil zone -- Byers (Queen) @ +/- 3680' Next lower oil zone -- Glorieta @ +/- 5300'