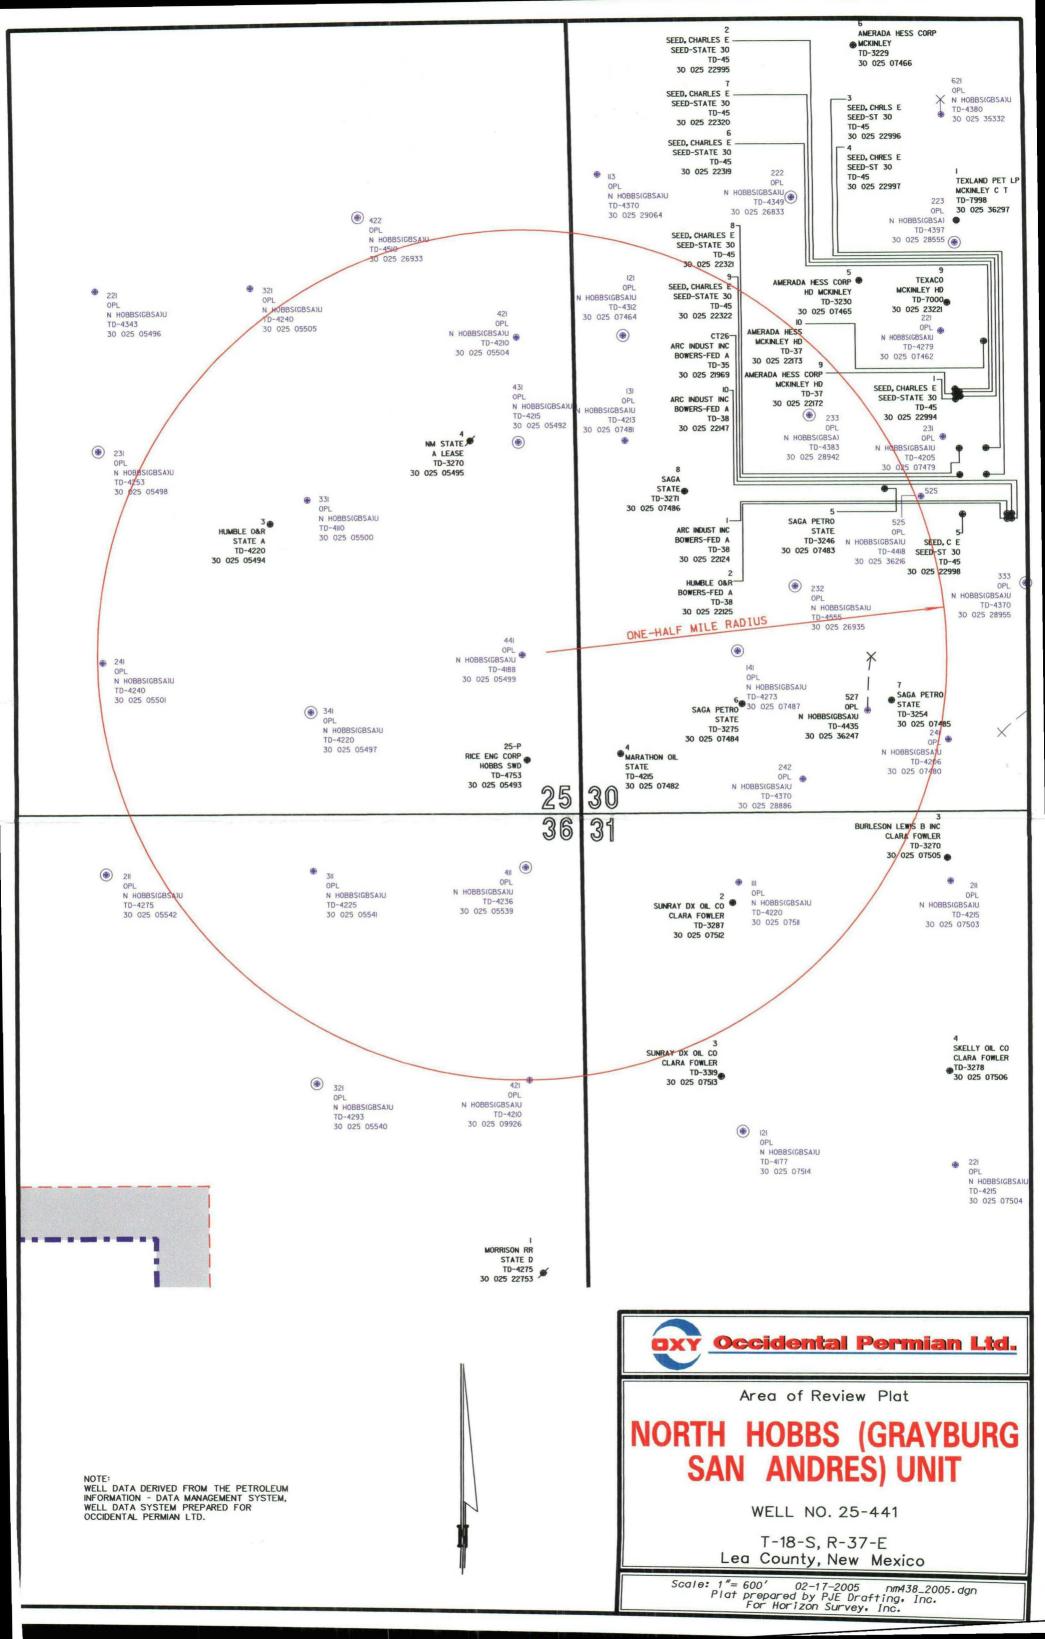

- Administrative Application Checklist
- Form C-108 with miscellaneous data attached
- Form C-102
- A map reflecting the location of the proposed injection well (No. 441). The map
  identifies all wells located within a two-mile radius of the proposed injector and has a
  one-half mile radius circle drawn around the proposed injection well which identifies
  the well's Area of Review
- An injection well data sheet
- Exhibit 1.0 Area of Review Data

- Exhibit 2.0 Showing the location of the well in the Phase 1 Gas Reinjection Area
- A list of Offset Operators and Surface Owners (these parties have been notified of this application by certified mail)
- An Affidavit of Publication and copy of the legal advertisement that was published in the county in which the well is located