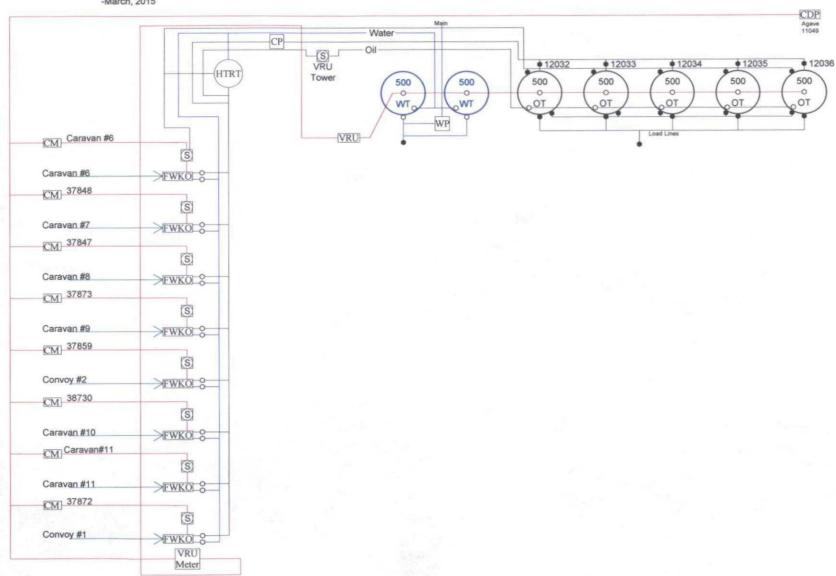

### **OIL CONSERVATION DIVISION**

1220 S. St Francis Drive Santa Fe, New Mexico 87505

Submit the original application to the Santa Fe office with one copy to the appropriate District Office.

|                                                                                                                     |                                                    | COMMINGLING                                               | (DIVERSE              | OWNERSHIP)                                      |                 |
|---------------------------------------------------------------------------------------------------------------------|----------------------------------------------------|-----------------------------------------------------------|-----------------------|-------------------------------------------------|-----------------|
|                                                                                                                     | troleum Corporation                                |                                                           |                       |                                                 |                 |
|                                                                                                                     | h Fourth St. Artesia, I                            | NM 88210                                                  |                       |                                                 |                 |
| APPLICATION TYPE:                                                                                                   | _                                                  | _                                                         |                       |                                                 |                 |
| ☐ Pool Commingling ☐ Lease Comminglin                                                                               | ig ☐Pool and Lease Co                              | mmingling Off-Lease                                       | Storage and Measur    | ement (Only if not Surface                      | e Commingled)   |
|                                                                                                                     | State  Fede                                        |                                                           |                       |                                                 |                 |
| Is this an Amendment to existing Order                                                                              |                                                    |                                                           |                       |                                                 | * 1'            |
| Have the Bureau of Land Management<br>⊠Yes □No                                                                      | (BLM) and State Land                               | i office (SLO) been no                                    | iitied in writing (   | or the proposed comm                            | ıngııng         |
| 23.740                                                                                                              | (A) DOC                                            | OL COMMINCLIN                                             |                       | <del></del>                                     |                 |
|                                                                                                                     |                                                    | OL COMMINGLIN ts with the following in                    |                       |                                                 |                 |
| (1) Pool Names and Codes                                                                                            | Gravities / BTU of<br>Non-Commingled<br>Production | Calculated Gravities /<br>BTU of Commingled<br>Production |                       | Calculated Value of<br>Commingled<br>Production | Volumes         |
|                                                                                                                     |                                                    |                                                           |                       |                                                 |                 |
|                                                                                                                     |                                                    |                                                           |                       |                                                 |                 |
|                                                                                                                     |                                                    |                                                           |                       |                                                 |                 |
|                                                                                                                     |                                                    |                                                           |                       |                                                 |                 |
|                                                                                                                     |                                                    |                                                           |                       |                                                 |                 |
| (2) Are any wells producing at top allowa                                                                           |                                                    | •                                                         |                       |                                                 | ·               |
| (3) Has all interest owners been notified b                                                                         | •                                                  | oposed commingling?                                       | ☐Yes ☐No.             |                                                 |                 |
| (4) Measurement type:  Metering [ (5) Will commingling decrease the value of                                        |                                                    | □No If "ves", descri                                      | be why commingli      | ng should be approved                           |                 |
| (c)                                                                                                                 |                                                    |                                                           | , •g                  | ng one-to-or approve                            |                 |
|                                                                                                                     |                                                    |                                                           |                       |                                                 |                 |
|                                                                                                                     |                                                    | SE COMMINGLIN                                             |                       |                                                 |                 |
| (1) Pool Name and Code. Triste Draw; B                                                                              |                                                    | ts with the following in                                  | itormation            | <u> </u>                                        |                 |
| (2) Is all production from same source of s                                                                         |                                                    |                                                           |                       |                                                 |                 |
| (3) Has all interest owners been notified by                                                                        |                                                    |                                                           | ⊠Yes □N               | ο                                               |                 |
| (4) Measurement type: Metering                                                                                      | Other (Specify)                                    |                                                           |                       |                                                 |                 |
|                                                                                                                     |                                                    | •                                                         |                       |                                                 |                 |
|                                                                                                                     | (C) POOL and                                       | LEASE COMMIN                                              | GLING                 | <del> </del>                                    | <del></del>     |
|                                                                                                                     |                                                    | ts with the following in                                  |                       |                                                 |                 |
| (1) Complete Sections A and E.                                                                                      |                                                    |                                                           |                       |                                                 |                 |
|                                                                                                                     |                                                    |                                                           |                       |                                                 |                 |
| (I                                                                                                                  | •                                                  | ORAGE and MEA                                             |                       |                                                 |                 |
| (1) Is all mending Commence C                                                                                       |                                                    | ets with the following                                    | information           |                                                 |                 |
| <ul><li>(1) Is all production from same source of s</li><li>(2) Include proof of notice to all interest o</li></ul> |                                                    | 10                                                        |                       |                                                 |                 |
| (a) menda proof of notice to an interest of                                                                         | was.                                               |                                                           |                       | -                                               |                 |
| (E) AI                                                                                                              | DITIONAL INFO                                      | ORMATION (for all                                         | application ty        | vpes)                                           |                 |
| ()                                                                                                                  |                                                    | ts with the following in                                  |                       | ,                                               |                 |
| (1) A schematic diagram of facility, include                                                                        | ling legal location.                               |                                                           |                       |                                                 |                 |
| (2) A plat with lease boundaries showing                                                                            |                                                    | ions. Include lease number                                | ers if Federal or Sta | te lands are involved.                          |                 |
| (3) Lease Names, Lease and Well Number                                                                              | rs, and API Numbers.                               |                                                           |                       |                                                 |                 |
| I hereby certify that the information above is                                                                      | true and complete to the                           | best of my knowledge an                                   | d belief.             |                                                 |                 |
| $\sim$ $\sim$ $\sim$                                                                                                | 2                                                  |                                                           |                       | /                                               | . / -           |
| SIGNATURE: Local                                                                                                    | T T                                                | ITLE:_Production Analys                                   | <u></u>               | DATE: 3/                                        | 23/1            |
| TYPE OR PRINT NAME Miriam Morales                                                                                   | <u> </u>                                           |                                                           | TEL                   | EPHONE NO.: <u>(575)</u> 74                     | <u> 48-1471</u> |
|                                                                                                                     |                                                    | <del></del> _                                             |                       | _                                               | <del></del>     |