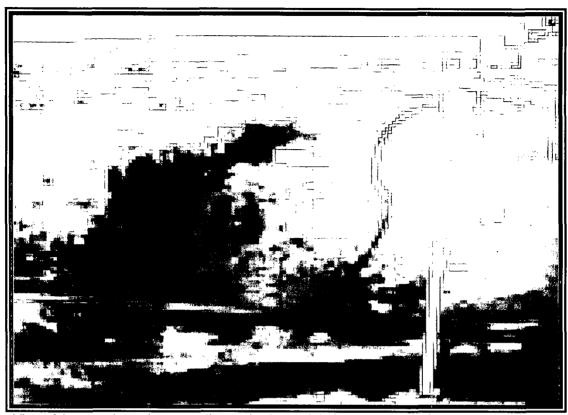

## Remediation Activity Summary

The following summarizes the activities used to remediate the spill.

Impacted soils above regulatory threshold levels were manually and mechanically excavated from the spill area. Please note sample site SP1 was next to the wellhead area and SP 1A was adjacent to the pumping unit and the limits of excavation had been reached due to the proximity of the wellhead and pumping unit.

Prepared by:

Kit Prichard

Etech Environmental & Safety Solutions, Inc.

View of the pumping unit area on the production pad before excavation.

View of the pasture area before excavation.

View of the pumping unit area on the production pad during excavation after a rain event.