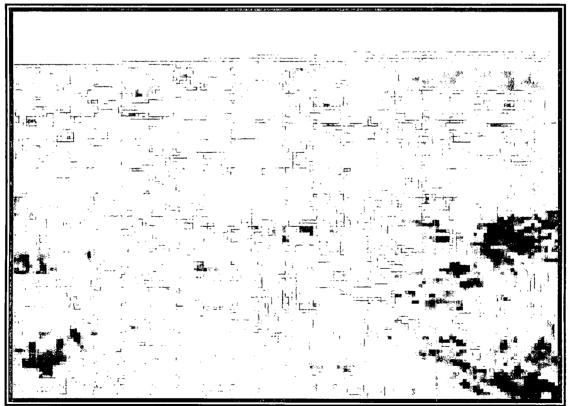

Impacted soils were transported off-site for disposal at Lea Land Landfill. Once the impacted soils were removed to acceptable levels, the production pad and the pasture areas were backfilled with like materials and smoothed to grade, then the pasture area was seeded with a BLM mix #2 & #4. Water bars were installed to prevent wind and water erosion.

View of the pasture area during excavation.

View of the pumping unit area on the production pad after backfill.

View of pasture area after backfill, water bars were installed, and seeding.

December 21, 2011