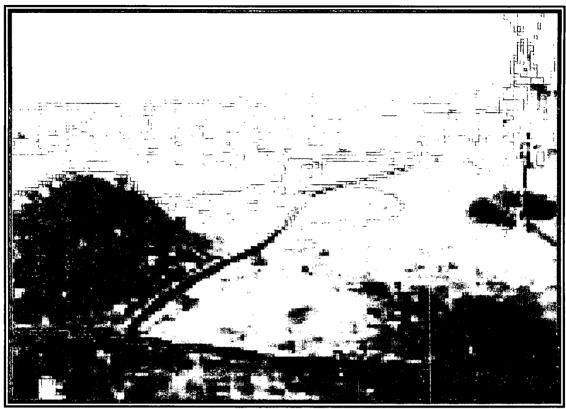

## Remediation Activity Summary

The following summarizes the activities used to remediate the spill.

Impacted soils above regulatory threshold levels were manually and mechanically excavated from the spill area. Please note sample site SP1 was next to the wellhead area and SP 1A was adjacent to the pumping unit and the limits of excavation had been reached due to the proximity of the wellhead and pumping unit.

Prepared by:

Kit Prichard

Etech Environmental & Safety Solutions, Inc.

View of the pumping unit area on the production pad before excavation.

View of the pasture area before excavation.

View of the pumping unit area on the production pad during excavation after a rain event.