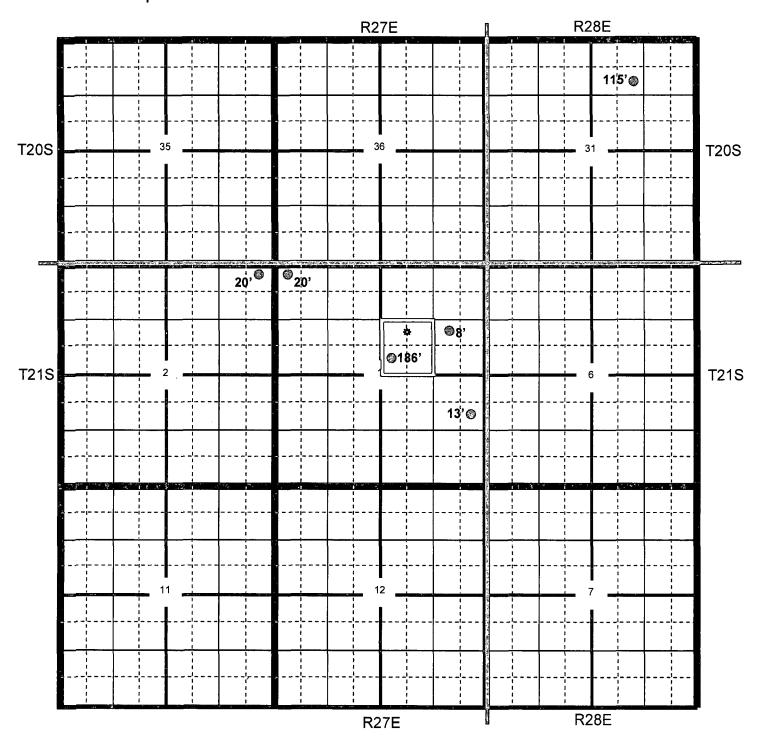

### Chevron Government D #4

CountyUnit LetterSectionTownshipRangeEddyG121S27E

Trend Map <50'

♣ Location

OCD

OUSGS

SEO

All Databases

### Section Quarters

## Chevron Government D #4

CountyUnit LetterSectionTownshipRangeEddyG121S27E

Trend Map <50'

1

| NINT/NINT       | NE NEW         | NW/NE         | NE/NE         |
|-----------------|----------------|---------------|---------------|
| 20, NW/NW       | NE/NW          | NW/NE<br>!    | INE/INE       |
| •               |                |               |               |
|                 |                |               |               |
|                 |                |               |               |
|                 |                |               | 1             |
| Unit Letter D   | Unit Letter C  | Unit Letter B | Unit Letter A |
| SW/NW           | SE/NW          | SW/NE '       | 8, SE/NE      |
|                 |                | <b>☆</b>      | •             |
|                 |                |               |               |
|                 | - <del> </del> |               | !             |
|                 |                | 186'          |               |
| !               |                |               | 1             |
| Unit Letter E   | Unit Letter F  | Unit Letter G | Unit Letter H |
| NW/SW           | NE/SW          | NWYSE         | NE/SE         |
| ;<br>1<br>1     |                |               |               |
|                 |                |               |               |
|                 | 1              | (             | !             |
| !               |                |               | 13'           |
| . Unit Letter L | Unit Letter K  | Unit Letter J | Unit Letter I |
| SW/SW           | SE/SW          | SW/SE         | SE/SE         |
| 1               | 1              | 1             |               |
|                 |                |               |               |
|                 | i              | ļ             | <b>1</b>      |
|                 |                |               |               |
| ,<br>,<br>,     |                |               |               |
| Unit Letter M   | Unit Letter N  | Unit Letter O | Unit Letter P |