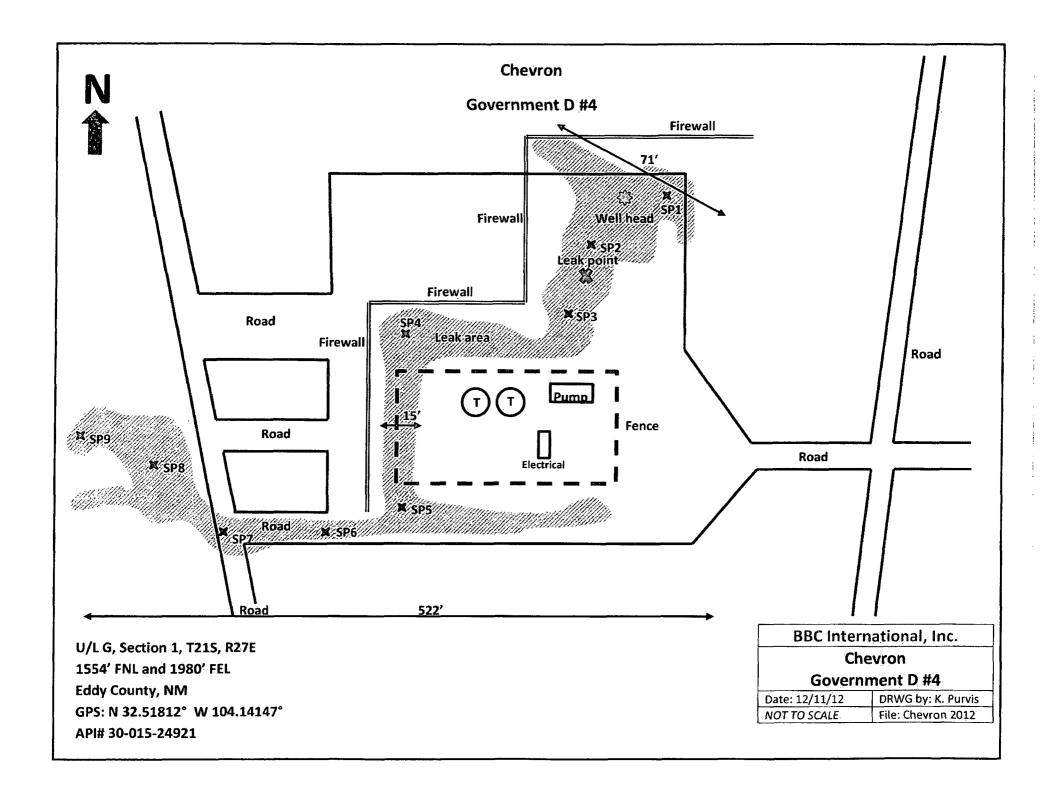

#### Mike.

This e-mail is to confirm our discussion on January 14, 2013 concerning the remediation plan for the release that occurred at the Chevron Government D #4 tank battery. I have attached the site drawing and the summary of the laboratory data we reviewed during our discussion for your files. As agreed, Chevron will excavate impacted soils in the areas of SP1, SP2, and SP3 to a depth of 2 feet. In the area around SP4, the excavation will be 5 feet in depth then a compacted clay liner will be installed. In the areas depicted on the drawing by SP5, SP6, SP7, SP8, and SP9, the soil will be excavated to a depth of 1.5 feet. Confirmation sidewall samples will be taken from the 5 foot excavation around SP4 and analyzed for TPH, BTEX, and Chloride. These sample results will be forwarded to the OCD and discussed to obtain backfill approval. Once backfill approval is received, the site will be backfilled with clean soil. The depth to groundwater is this area is than 50 feet.