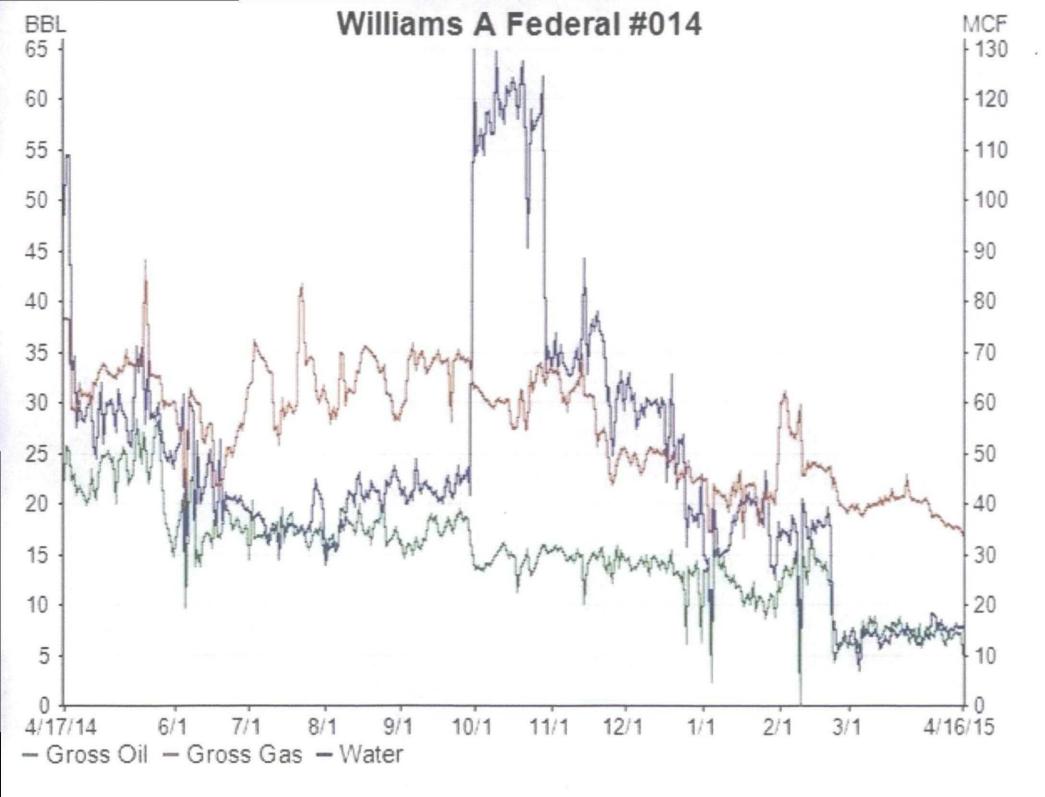

LRE plans to produce the upper pool (San Andres) alone for a period of about 1 month in order to allow the production to stabilize. The production allocations will then be calculated using the stabilized production of the upper pool and the current (Yeso) production of 8 BOPD, 47 MCF/D, and 8 BWPD. We plan to submit these calculations and the resulting allocations to the district office for approval.

Lease

2

OGRID No. 281994 Property Code 309877 API No. 30-015-41891 Lease Type: X Federal \_\_\_\_\_State \_\_\_\_\_Fee

| DATA ELEMENT                                                                                                                                                                                   | UPPER ZONE                               | INTERMEDIATE ZONE | LOWER ZONE                                          |
|------------------------------------------------------------------------------------------------------------------------------------------------------------------------------------------------|------------------------------------------|-------------------|-----------------------------------------------------|
| Pool Name                                                                                                                                                                                      | RED LAKE; -Queen-<br>Grayburg-San Andres |                   | ARTESIA: Glorieta-Yeso                              |
| Pool Code                                                                                                                                                                                      | 51300                                    |                   | 96830                                               |
| Top and Bottom of Pay Section<br>(Perforated or Open-Hole Interval)                                                                                                                            | ~1780'-3072'                             |                   | 3305'-3510'                                         |
| Method of Production<br>(Flowing or Artificial Lift)                                                                                                                                           | Plan to Pump                             |                   | Pumping                                             |
| Bottomhole Pressure<br>(Note: Pressure data will not be required if the bottom<br>performtion in the lower zone is within 150% of the<br>depth of the top performtion in the upper zone)       | 690 psi                                  |                   | 851 psi                                             |
| Oil Gravity or Gas BTU<br>(Degree API or Gas BTU)                                                                                                                                              | 34.1                                     |                   | 35.8                                                |
| Producing, Shut-In or<br>New Zone                                                                                                                                                              | Prospective New Zone                     |                   | Producing                                           |
| Date and Oil/Gas/Water Rates of<br>Last Production.<br>(Note: For new zones: with no production bistory,<br>applicant shall be required to attach production<br>estimates and apporting data.) | Date:<br>RATES:                          | Date:<br>Rates:   | Date: 4/3/15<br>Rates: 8 BOPD<br>47 MCF/D<br>8 BWPD |
| Fixed Allocation Percentage<br>(Note: If allocation is based upon something other<br>than current or past production, supporting data or<br>explanation will be required.)                     | Oil Gas                                  | Oil Gas           | Oil Gas                                             |