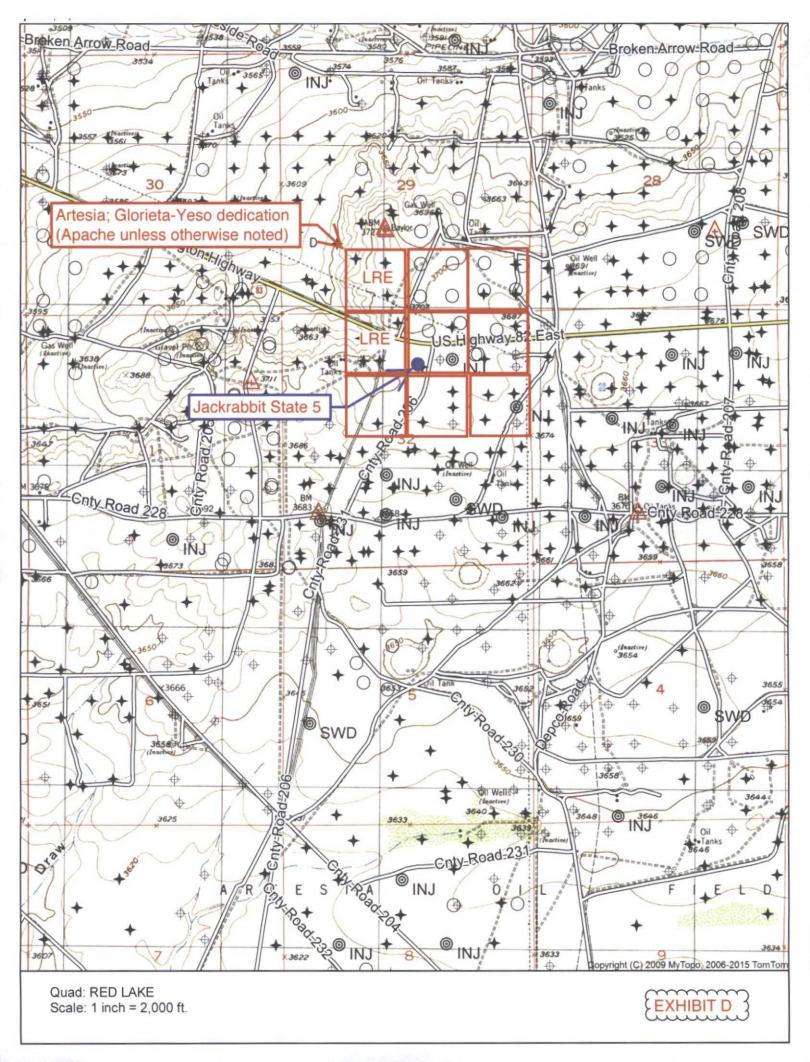

- III. Lease boundaries are shown on EXHIBIT C. The well encroaches to the west, southwest, and south. Artesia; Glorieta-Yeso dedications exist in unit letter B of Section 32 and all 8 bordering or cornering quarter-quarters. LRE operates the Artesia; Glorieta-Yeso wells in one of the three quarter-quarters toward which the well encroaches. Apache operates the other two quarter-quarters. See Exhibit D. This information is current and correct.
- IV. Archaeology is not an issue.
- V. Surface issues (power line and other infrastructure) and the need to prevent waste and recover additional reserves drive the need for this nonstandard location.
- VI. Apache does not believe directional drilling to a standard location is cost effective for this well.
- VII. I hereby attest that I, on or before the date that the application was submitted to the division, sent notification to the affected persons (see EXHIBIT E) by certified mail, return receipt requested, advising them that if they have an objection it must be filed in writing within 20 days from the date the division receives the application. These affected persons have working or royalty interests in quarter-quarters that border the 40-acre spacing unit. Said notice was sent to: