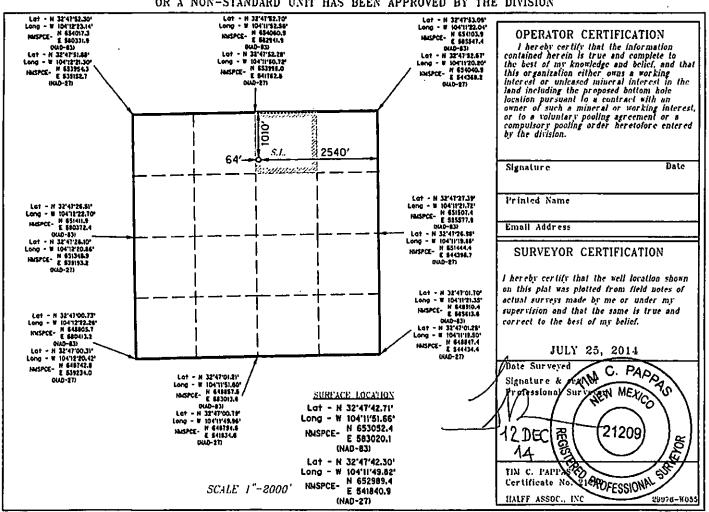

A standard location must be  $\geq$ 330' from the boundary of the quarter-quarter. In this case, it is 310' from the south side and 64' from the west side of unit letter B.

II. Form C-102 showing the well and 40-acre dedication is attached as Exhibit B. The well is 20' too far south and 266' too far west. Section 32 is smaller than a standard 640 acre section. It has not been broken into lots.