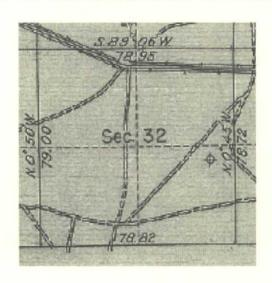

# REQUEST FOR ADMINISTRATIVE APPROVAL APACHE CORPORATION'S JACKRABBIT STATE 5 30-015-42864 1010' FNL & 2540' FEL SECTION 32, T. 17 S., R. 28 E., EDDY COUNTY, NM

I. This proposed 5,300' deep oil well is on private surface and a State oil and gas lease. The well is nonstandard (20' too far south and 266' too far west) for the Artesia; Glorieta-Yeso Pool (96830) due to an overhead 69 kV power line (see EXHIBIT A).

A standard location must be  $\geq$ 330' from the boundary of the quarter-quarter. In this case, it is 310' from the south side and 64' from the west side of unit letter B.

II. Form C-102 showing the well and 40-acre dedication is attached as Exhibit B. The well is 20' too far south and 266' too far west. Section 32 is smaller than a standard 640 acre section. It has not been broken into lots.

- III. Lease boundaries are shown on EXHIBIT C. The well encroaches to the west, southwest, and south. Artesia; Glorieta-Yeso dedications exist in unit letter B of Section 32 and all 8 bordering or cornering quarter-quarters. LRE operates the Artesia; Glorieta-Yeso wells in one of the three quarter-quarters toward which the well encroaches. Apache operates the other two quarter-quarters. See Exhibit D. This information is current and correct.
- IV. Archaeology is not an issue.
- V. Surface issues (power line and other infrastructure) and the need to prevent waste and recover additional reserves drive the need for this nonstandard location.
- VI. Apache does not believe directional drilling to a standard location is cost effective for this well.
- VII. I hereby attest that I, on or before the date that the application was submitted to the division, sent notification to the affected persons (see EXHIBIT E) by certified mail, return receipt requested, advising them that if they have an objection it must be filed in writing within 20 days from the date the division receives the application. These affected persons have working or royalty interests in quarter-quarters that border the 40-acre spacing unit. Said notice was sent to: