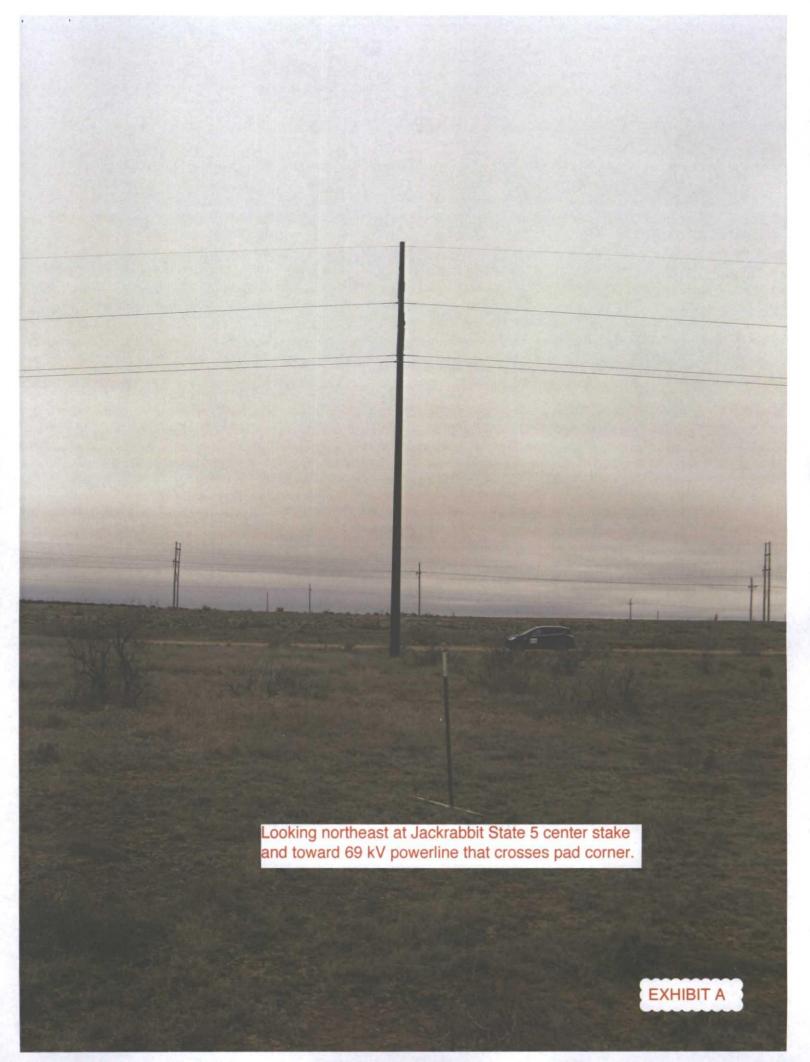

# REQUEST FOR ADMINISTRATIVE APPROVAL APACHE CORPORATION'S JACKRABBIT STATE 5 30-015-42864 1010' FNL & 2540' FEL SECTION 32, T. 17 S., R. 28 E., EDDY COUNTY, NM

I. This proposed 5,300' deep oil well is on private surface and a State oil and gas lease. The well is nonstandard (20' too far south and 266' too far west) for the Artesia; Glorieta-Yeso Pool (96830) due to an overhead 69 kV power line (see EXHIBIT A).

Apache requests a nonstandard location due to land uses. The NWNE Section 32 is occupied by 1 P&A well, 1 active water injection well operated by LRE, 2 active oil well operated by LRE, one underground phone line, one overhead three phase power line, one overhead 69 kV power line, one overhead 115 kV power line, 150' wide US 82 right-of-way, and other miscellaneous pipelines, power lines, and roads. In addition, Apache has 3 approved oil wells and COG has an approved sand and gravel pit in the same quarter-quarter.