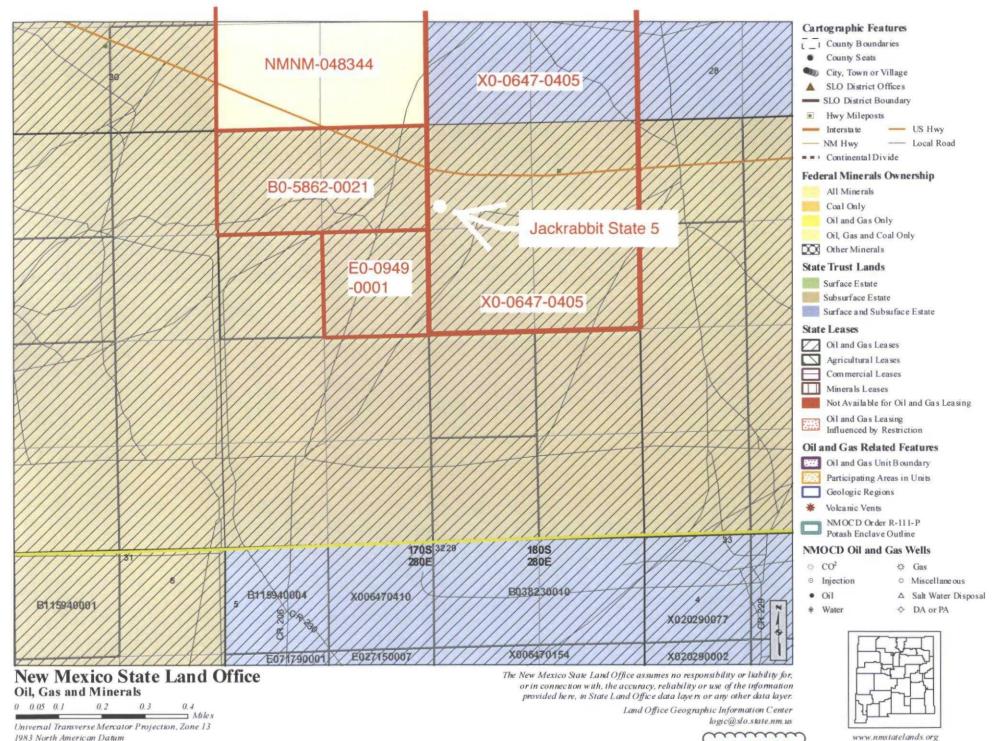

- III. Lease boundaries are shown on EXHIBIT C. The well encroaches to the west, southwest, and south. Artesia; Glorieta-Yeso dedications exist in unit letter B of Section 32 and all 8 bordering or cornering quarter-quarters. LRE operates the Artesia; Glorieta-Yeso wells in one of the three quarter-quarters toward which the well encroaches. Apache operates the other two quarter-quarters. See Exhibit D. This information is current and correct.
- IV. Archaeology is not an issue.
- V. Surface issues (power line and other infrastructure) and the need to prevent waste and recover additional reserves drive the need for this nonstandard location.
- VI. Apache does not believe directional drilling to a standard location is cost effective for this well.
- VII. I hereby attest that I, on or before the date that the application was submitted to the division, sent notification to the affected persons (see EXHIBIT E) by certified mail, return receipt requested, advising them that if they have an objection it must be filed in writing within 20 days from the date the division receives the application. These affected persons have working or royalty interests in quarter-quarters that border the 40-acre spacing unit. Said notice was sent to: