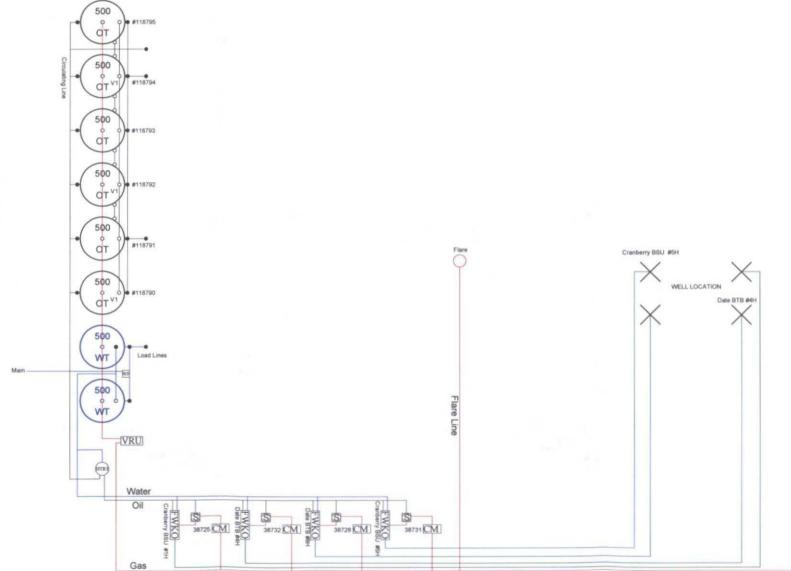

# Cranberry/Date Battery

15' FSL & 880' FML \* Sec 11 - T21S-R33E\* Unit P Eddy County, NM

VRU = Vapor Recovery Unit

CM = Check Meter

FWKO = Free Water Knock Out

S = Seperator

Will = Water Pump

CDP = Central Delivery Point

Agave 11800 CDP

(rm) = Heater Treater

This diagram is subject to the Yates Petroleum Corporation August 1983 Security Plan which is on file at 105 South 4th Street, Artesia, NM

EBTAY-W-YARST 1936-1986

S.P YATES