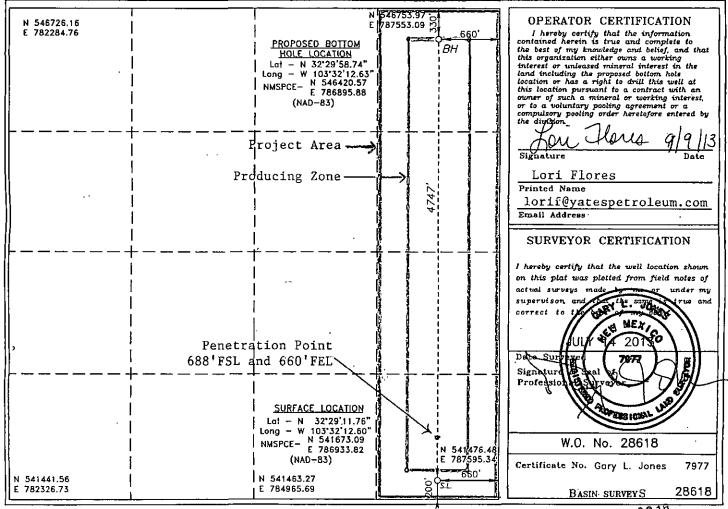

Form C-102

District Office

Submit one copy to appropriate SEP 1 1 2013 CONSERVATION DIVISIONSEP 1 1 2013 OIL

1220 South St. Francis Dr.

Santa Fe, New Mexico 87505 RECEIVED

RECEIVED

WELL LOCATION AND ACREAGE DEDICATION PLAT

☐ AMENDED REPORT

| 30-025-413          | 78 Pool Code 5535        | Berry: Bone 5           | Pring Name Spring Sand | ·                 |   |
|---------------------|--------------------------|-------------------------|------------------------|-------------------|---|
| Property Code 4013  | Propert<br>CRANBERRY "BS | y Name<br>SU" STATE COM |                        | Well Numbe        | - |
| OGRID No.<br>025575 | •                        | r Name<br>LEUM CORP.    |                        | Elevation<br>3786 |   |

#### Surface Location

| UL or lot No. | Section | Township | Range | Lot Idn | Feet from the | North/South line | Feet from the | East/West line | County |
|---------------|---------|----------|-------|---------|---------------|------------------|---------------|----------------|--------|
| Р             | 11      | 21 S     | 33 E  |         | 200           | SOUTH            | 660           | EAST           | LEA .  |

#### Bottom Hole Location If Different From Surface

| UL or lot No.   | Section | Township    | Range         | Lot Idn  | Feet from the | North/South line | Feet from the | East/West line | County |
|-----------------|---------|-------------|---------------|----------|---------------|------------------|---------------|----------------|--------|
| A               | 11      | 21 S        | 33 E          |          | 330           | NORTH            | 660           | EAST           | LEA    |
| Dedicated Acres | Joint o | r Infill Co | nsolidation ( | Code Oro | ler No.       |                  | P             |                |        |
| 160             |         |             |               | -        |               |                  |               |                |        |

NO ALLOWABLE WILL BE ASSIGNED TO THIS COMPLETION UNTIL ALL INTERESTS HAVE BEEN CONSOLIDATED OR A NON-STANDARD UNIT HAS BEEN APPROVED BY THE DIVISION

| District I                                  |
|---------------------------------------------|
| 1625 N. French Dr., Hobbs, NM 88240         |
| Phone: (575) 193-6161_Fax; (575) 393-0720   |
| District I!                                 |
| 811 S. First St., Artesia, NM 88210         |
| Phone: (575) 748-1283 Fax: (575) 748-9720   |
| District III                                |
| 1000 Rio Brazos Road, Aztec, NM 87410       |
| Phone: (505) 334-6178 Fax: (505) 334-6170   |
| District IV                                 |
| 1220 S. St. Francis Dr., Santa Fe, NM 87505 |
| Phone: (505) 476-3460 Fav. (505) 476-3462   |