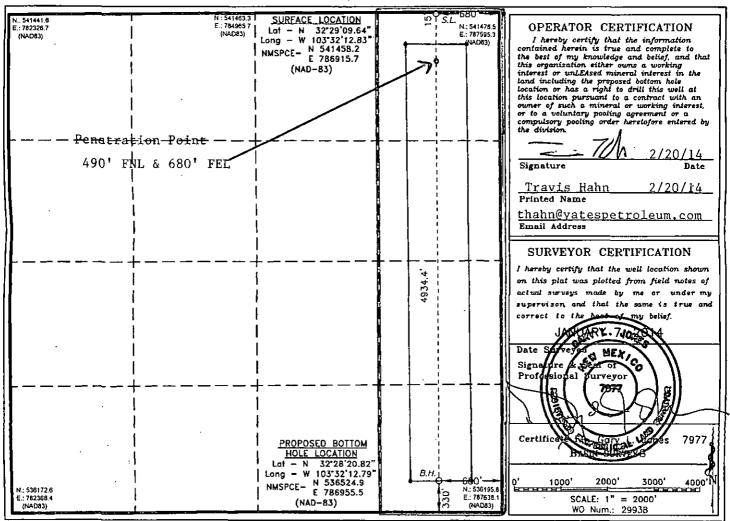

State of New Mexico Energy, - Minerals - and - Natural - Resources - Department -

Form C-102 Revised August 1, 2011

DISTRICT-II-811 S. First St., Artesia, NM 88210 FB 2 4 2014
Phone.(575) 748-1220 Fax (575) 748-9725 FEB 2 4 2014

Submit one copy to appropriate District Office

OIL DISTRICT III

CONSERVATION DIVISION 1220 South St. Francis Dr.

1000 Rio Brazos Rd., Aztec, NM 87410 Phone (505) 334-6176 Fax: (505) 334-6170 RECEIVED DISTRICT IV 1220 S. St. Francis Dr., Santa Fc. NM 87505 Phone (506) 478-3480 Fax: (505) 476-3462

Santa Fe, New Mexico 87505

□ AMENDED REPORT

| API Number    | Pool Code     |                | Pool Name      |             |  |  |
|---------------|---------------|----------------|----------------|-------------|--|--|
| 30-025-41     | (e'll 5535    | Berry: Bone    | eSpring, North |             |  |  |
| Property Code | <del>-</del>  | erty Name      |                | Well Number |  |  |
| 40110         | DATE BTB      | STATE COM      |                | 8H          |  |  |
| OGRID No.     | •             | itor Name      | , 1            | Elevation   |  |  |
| 025575        | YATES PETROLE | UM CORPORATION |                | 3791        |  |  |

WELL LOCATION AND ACREAGE DEDICATION PLAT

#### Surface Location

| Ul. or lot No. | Section | Township | Range | Lot Idn | Feet from the | SOUTH/South line | Feet from the | East/EAST LINE | County |
|----------------|---------|----------|-------|---------|---------------|------------------|---------------|----------------|--------|
| Α              | 14      | 21 S     | 33 E  |         | 15            | NORTH            | 680           | EAST           | LEA    |

#### Bottom Hole Location If Different From Surface

| UL or lot No.         | Section   | Township    | Range       | Lot ldn | Peet from the | SOUTH/South line | Feet from the | East/EAST LINE | County |
|-----------------------|-----------|-------------|-------------|---------|---------------|------------------|---------------|----------------|--------|
| Р                     | 14        | 21 S        | 33 E        |         | 330           | SOUTH            | 680           | EAST ·         | LEA    |
| Dedicated Acre<br>160 | s Joint o | r Infill Co | nsolidation | Code Or | der Na.       |                  |               |                |        |

NO ALLOWABLE WILL BE ASSIGNED TO THIS COMPLETION UNTIL ALL INTERESTS HAVE BEEN CONSOLIDATED OR A NON-STANDARD UNIT HAS BEEN APPROVED BY THE DIVISION

-Joe Palma -February, 2015