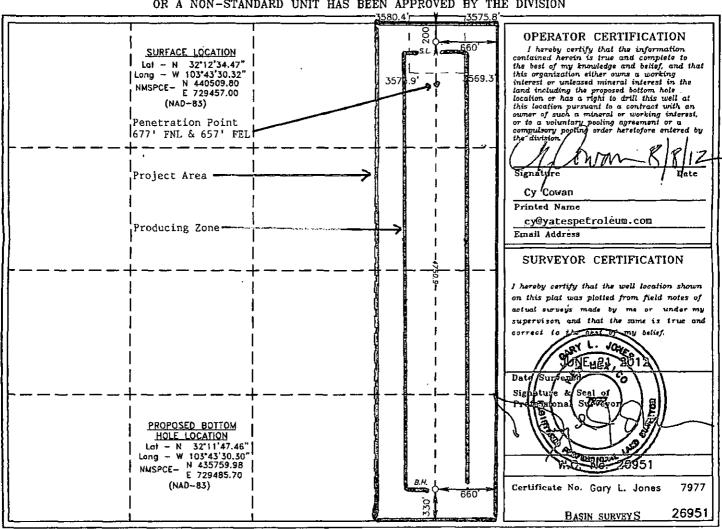

#### OIL CONSERVATION DIVISION

1220 South St. Francis Dr. Santa Fe, New Mexico 87505

WELL LOCATION AND ACREAGE DEDICATION PLAT

|                  |           |              | "EDD DO     | CATION       | AND ACKER                   | GE DEDICALI      | ON FLAI                    |                |        |
|------------------|-----------|--------------|-------------|--------------|-----------------------------|------------------|----------------------------|----------------|--------|
| 31)-015          | Number -  | 9/03         | 9/          | Pool Code    | e Coti                      | ON URAW          | Pool Name<br>D_BONE SPRING | , BAST         | - ·    |
| 1483             | Çode_     |              |             | HAR          | Property Nam<br>ACZ "AMO" F |                  |                            | Well No        |        |
| 0GRID N<br>02557 |           |              |             | YATE         | Operator Nam<br>S PETROLEU  |                  |                            | 257            |        |
|                  |           |              |             | <del>-</del> | Surface Loc                 | ation            | **                         |                |        |
| UL or lot No.    | Section   | Township     | Range       | Lot ldn      | Feet from the               | North/South line | Feet from the              | East/West line | County |
| Α                | 24        | 24 S         | 31 E        |              | 200                         | NORTH            | 66Q                        | EAST           | LEA    |
|                  |           |              | Bottom      | Hole Loc     | cation If Diffe             | rent From Sur    | face                       |                | •      |
| UL or lot No.    | Section   | Township     | Range       | Lot ldn      | Feet from the               | North/South line | Feet from the              | East/West line | County |
| Р                | 24        | 24 S         | 31 E        |              | 330                         | SOUTH            | 660                        | EAST           | LEA    |
| Dedicated Acre   | s Joint o | or Infill Co | nsolidation | Code Or      | der No.                     |                  |                            |                |        |

NO ALLOWABLE WILL BE ASSIGNED TO THIS COMPLETION UNTIL ALL INTERESTS HAVE BEEN CONSOLIDATED OR A NON-STANDARD UNIT HAS BEEN APPROVED BY THE DIVISION

(575) 748-1471 -Aaron Bishop -July, 2014 Haracz AMO Federal #7

1650' FNL & 2310' FWL \* Sec 19 - T24S-R32E\* Unit F Lea County, NM API - 3002533345

= Valve Closed
= Valve Opened Flare Line CP = Circulating Pump FM FWKO = Free Water Knock Out HARACZ AMO FEDERAL #7 FLOW LINE S = Seperator VRU = Vapor Recovery Unit - Heater Treater WP = Water Pump FM = Flare Meter (S) WELL LOCATION CM = Check Meter FWKO (S) HARACZ AMO FEDERAL #10 FLOW LINE FWKO VRU Tower VRU Meter 500 O OT 500 500 500 500 OT VRU 0 0 0 OT OT WT Water CP Oil CDP Agave Meter 104082