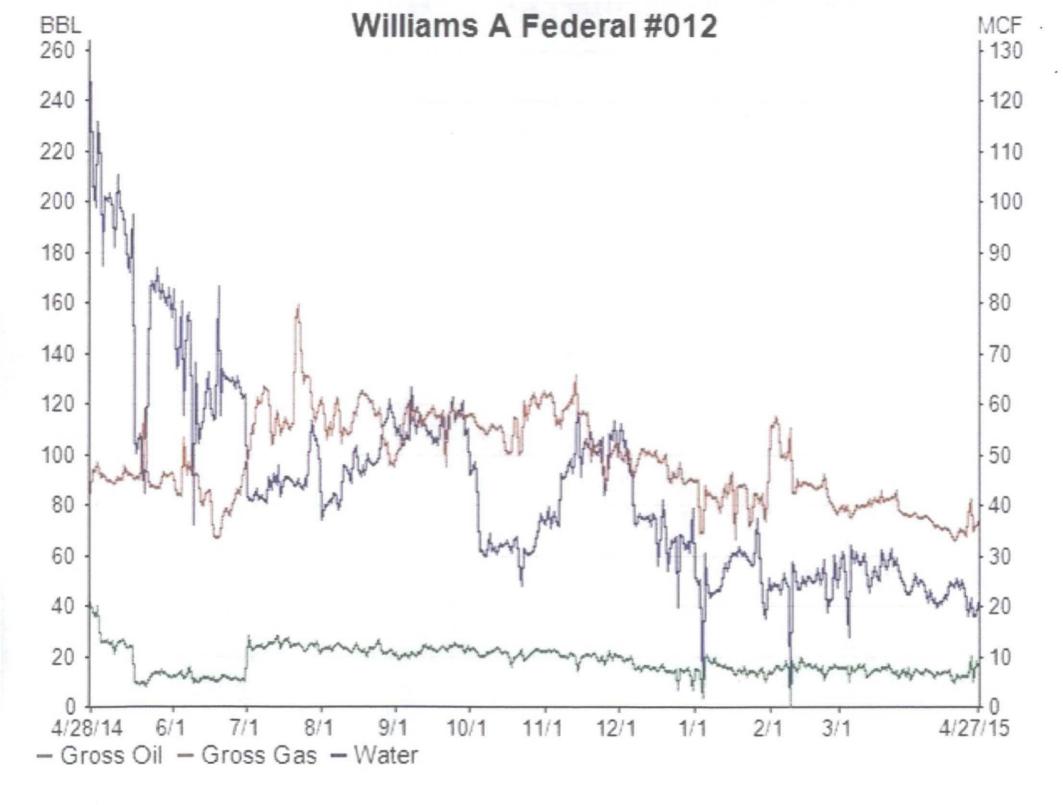

The production allocations will be calculated by subtracting the current (Yeso) production of 15 BOPD, 47 MCF/D,& 44 BWPD from the total well production after about two months of commingled production. We plan to submit these calculations and the resulting allocations to the district office after the well has been on line for about 2 months.

Well No. Unit Letter-Section-Township-Range

OGRID No. 281994 Property Code 309877 API No. 30-015-41890 Lease Type: X Federal \_\_\_\_\_ State \_\_\_\_\_ Fee

| DATA ELEMENT                                                                                                                                                                                   | UPPER ZONE                              | INTERMEDIATE ZONE | LOWER ZONE                                             |
|------------------------------------------------------------------------------------------------------------------------------------------------------------------------------------------------|-----------------------------------------|-------------------|--------------------------------------------------------|
| Pool Name                                                                                                                                                                                      | RED LAKE; Queen-<br>Grayburg-San Andres |                   | ARTESIA: Glorieta-Yeso                                 |
| Pool Code                                                                                                                                                                                      | 51300                                   |                   | 96830                                                  |
| Top and Bottom of Pay Section<br>(Perforated or Open-Hole Interval)                                                                                                                            | 1980'-3291'                             |                   | 3536'-3618'                                            |
| Method of Production<br>(Flowing or Artificial Lift)                                                                                                                                           | Plan to Pump                            |                   | Pumping                                                |
| Bottomhole Pressure<br>(Note: Pressure data will not be required if the bottom<br>perforation in the lower zone is within 150% of the<br>depth of the top perforation in the upper zone)       | 690 psi                                 |                   | 851 psi                                                |
| Oil Gravity or Gas BTU<br>(Degree API or Gas BTU)                                                                                                                                              | 34.8                                    |                   | 38.32                                                  |
| Producing, Shut-In or<br>New Zone                                                                                                                                                              | · New Zone                              |                   | Producing                                              |
| Date and Oil/Gas/Water Rates of<br>Last Production.<br>(Note: For new zones with no production history,<br>applicant shall be required to attach production<br>cetimates and supporting data.) | Date:<br>RATES:                         | Date:<br>Rates:   | Date: 3/24/15<br>Rates: 15 BOPD<br>47 MCF/D<br>44 BWPD |
| Fixed Allocation Percentage<br>(Note: If allocation is based upon something other<br>than current or past production, supporting data or<br>explanation will be required )                     | Oil Gas                                 | Oil Gas<br>% %    | Oil Gas                                                |