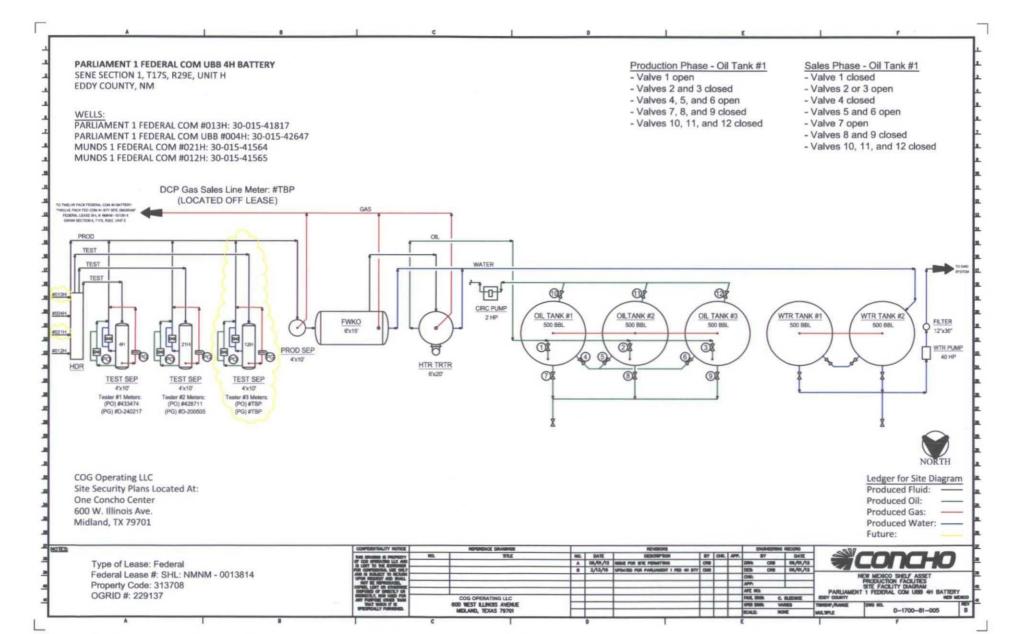

#### RE: Request for Surface Commingle and Off Lease Measurement of Gas

Mr. McMillan,

COG Operating LLC respectfully requests approval for Surface Commingle on our Parliament 1 Federal Com #4H Central Tank Battery.

Parliament 1 Federal Com #13H Eddy County, NM 1476' FNL & 257' FWL Sec. 6, T17S, R30E, Lot 5 Empire; Glorieta-Yeso, East 96610 API# 30-015-41817 Parliament 1 Federal Com #4H Eddy County, NM 2310' FNL & 150' FEL Sec. 1, T17S, R29E, Unit H Empire;Glorieta-Yeso, East 96610 API# 30-015-42647

Munds 1 Federal Com #21H Eddy County, NM 310' FNL & 190' FEL Sec. 1, T17S, R29E, Lot 1 Empire;Glorieta-Yeso, East 96610 API# 30-015-41564

Munds 1 Federal Com #12H Eddy County, NM 890' FNL & 295' FEL Sec. 1, T17S, R29E, Lot 1 Empire; Glorieta-Yeso, East 96610 API# 30-015-41565

Consolidating our battery facilities will extend the economic life for these wells and lessen surface disturbance. Three of these wells will have their own test separators and the fourth well will allocate using the subtraction method. Commingling will not reduce the value of production.

We are also requesting off lease sales of our gas for this battery. We are waiting for DCP to run a line to our facility. Until then, we will run our own line to the Twelve Pack facility and tie into the DCP line there. We are currently flaring gas at this location.

I have attached 6 months of production data on the well that is currently producing, a diagram of the battery facility, a map showing the well locations, and the location of the CTB, admin checklist, and notice to all interest owners.