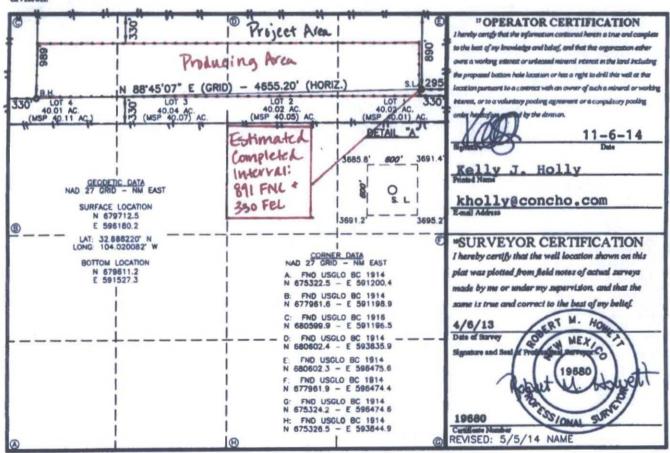

Munds 1 Federal Com #21H Eddy County, NM 310' FNL & 190' FEL Sec. 1, T17S, R29E, Lot 1 Empire;Glorieta-Yeso, East 96610 API# 30-015-41564

Munds 1 Federal Com #12H Eddy County, NM 890' FNL & 295' FEL Sec. 1, T17S, R29E, Lot 1 Empire; Glorieta-Yeso, East 96610 API# 30-015-41565