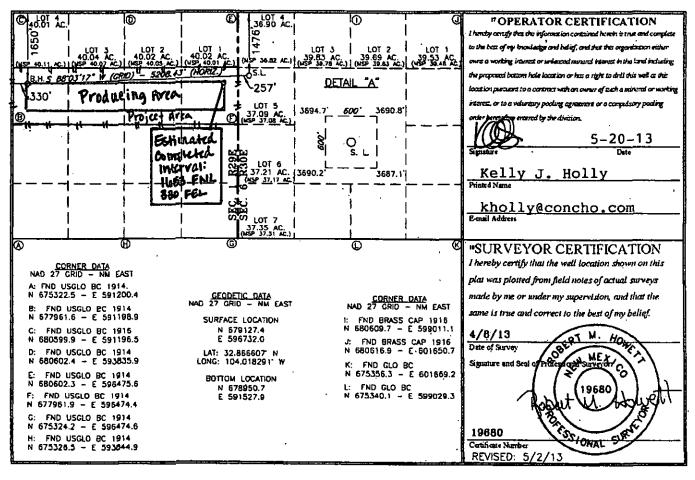

Parliament 1 Federal Com #13H Eddy County, NM 1476' FNL & 257' FWL Sec. 6, T17S, R30E, Lot 5 Empire; Glorieta-Yeso, East 96610 API# 30-015-41817 Parliament 1 Federal Com #4H Eddy County, NM 2310' FNL & 150' FEL Sec. 1, T17S, R29E, Unit H Empire;Glorieta-Yeso, East 96610 API# 30-015-42647