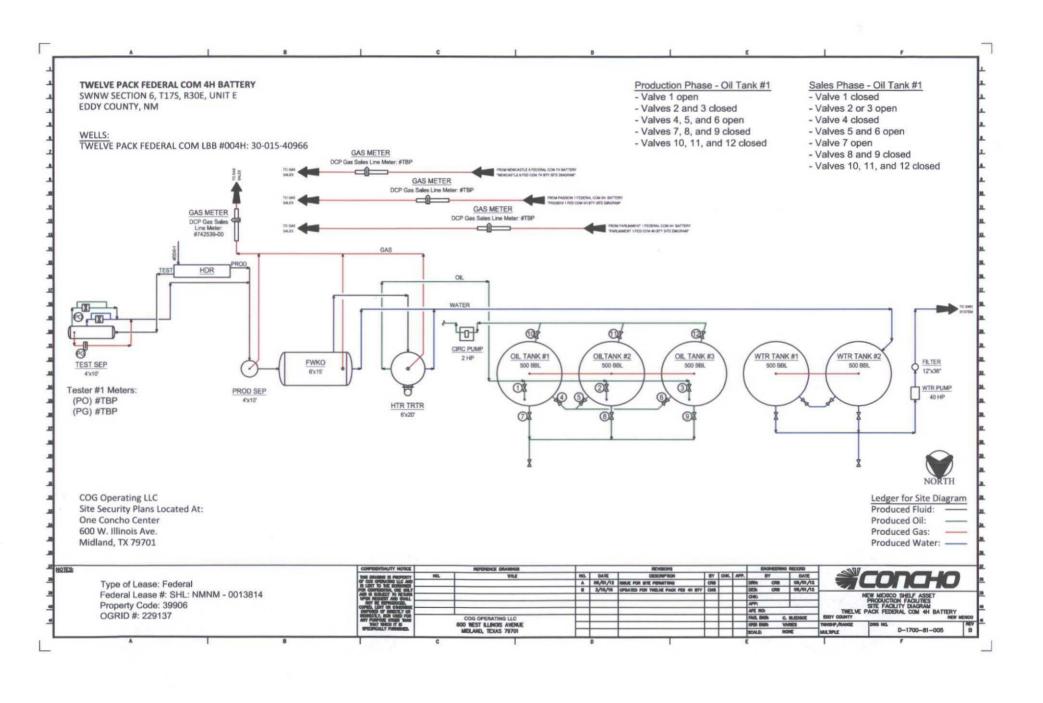

Consolidating our battery facilities will extend the economic life for these wells and lessen surface disturbance. Three of these wells will have their own test separators and the fourth well will allocate using the subtraction method. Commingling will not reduce the value of production.

We are also requesting off lease sales of our gas for this battery. We are waiting for DCP to run a line to our facility. Until then, we will run our own line to the Twelve Pack facility and tie into the DCP line there. We are currently flaring gas at this location.

I have attached 6 months of production data on the well that is currently producing, a diagram of the battery facility, a map showing the well locations, and the location of the CTB, admin checklist, and notice to all interest owners.