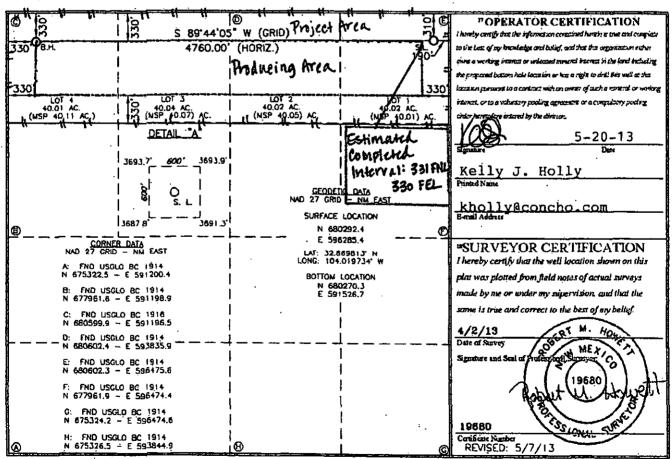

Parliament 1 Federal Com #13H Eddy County, NM 1476' FNL & 257' FWL Sec. 6, T17S, R30E, Lot 5 Empire; Glorieta-Yeso, East 96610 API# 30-015-41817 Parliament 1 Federal Com #4H Eddy County, NM 2310' FNL & 150' FEL Sec. 1, T17S, R29E, Unit H Empire;Glorieta-Yeso, East 96610 API# 30-015-42647