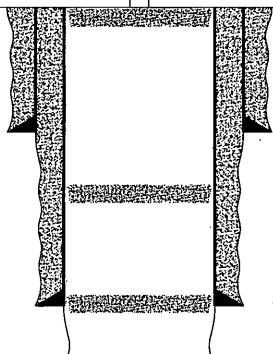

# Exhibit 'B' Existing Plugged & Abandoned Wellbore 01/12/2015

Elevation: 3784'GL KB: +17'

17-1/2" Hole 378' - 13 3/8", J-55, 54.5#, ST&C Casing Cemented w/400 sxs. Circulated to Surf.

11" Hole 4001' - 8-5/8", HC-80 & J-55, 32#, ST&C Casing. Cemented w/1250 sxs. Circulated to Surface

7-7/8" Hole

Cement Plugs 12,000'-12,100', 9,411'-9,511', 6,548'-6,648', 3,950'-4,050', 1,686'-1,786', & Surface

T.D. @ 12100'

Exhibit B

Lynx Petroleum Cons.

Moonshine St. No. 1

990' FNL & 1650' FWL

Sec. 10, T-19S, R-36E

Lea County, N.M.