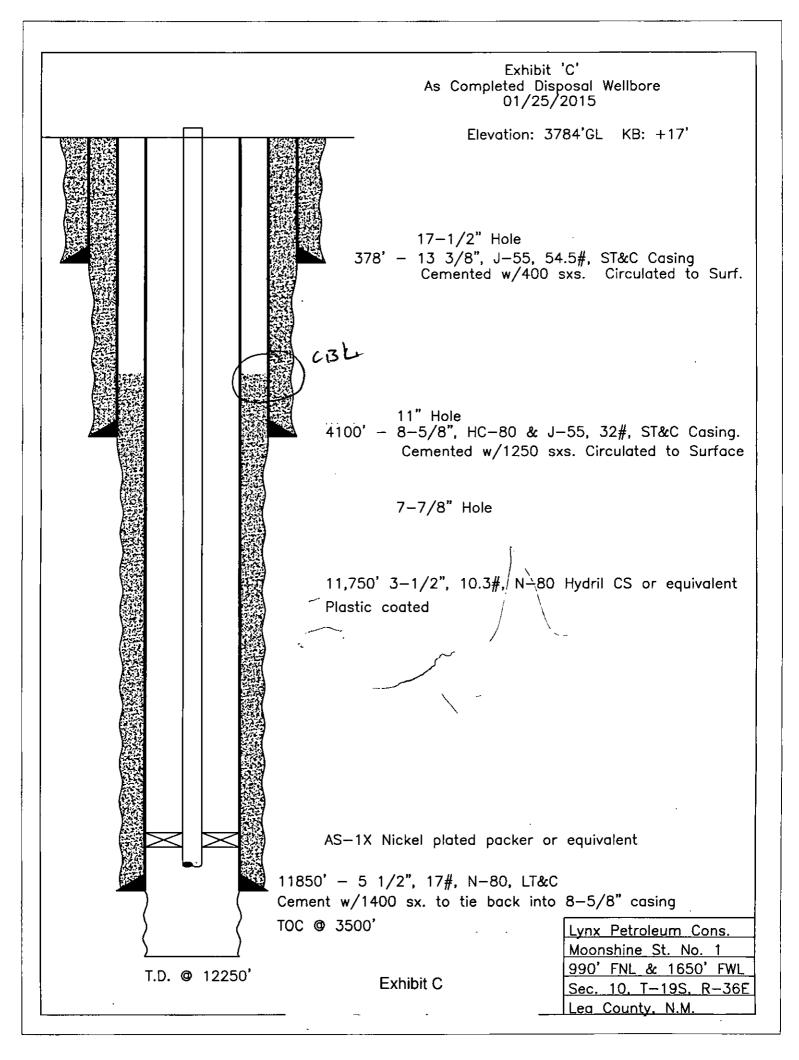

# Moonshine State No. 1 Form C-108 Additional Data

- III. Data sheet is attached as Exhibit 'A'. A schematic of the current wellbore status is attached as Exhibit 'B'. A schematic of the "as completed" disposal well is attached as Exhibit 'C'.
- IV. This is a new project
- V. Map is attached as Exhibit 'D'.
- VI. No other wells penetrate the proposed injection interval within the area of review.
- VII. Data on the proposed operations:
  - 1. Average daily rate: 7500 bbls.; Maximum daily rate: 15000 bbls.
  - 2. The system will be closed
  - 3. Average injection pressure: 300 psig; Maximum injection pressure: 1500 psig
  - 4. As this is proposed to be a commercial operation the source of injected fluid could be water produced from any of the formations in the vicinity including but not limited to Yates, Sever Rivers, Queen, Grayburg, San Andres, Delaware, and Bone Springs.
  - 5. The South Vacuum Devonian field is located approximately 4 miles northwest in Township 18S, Range 35E. The producing interval is 11,550' to 11,750'. A water analysis published by the Roswell Geological Society for the South Vacuum Devonian field is attached as Exhibit 'E'.
- VIII. Injection will be into the Devonian horizon in the interval 11,850'-12,250'. The interval consists of limestone and dolomite. A well log with formation tops named above the injection interval is attached as Exhibit 'F'. A search of the New Mexico State Engineer's Waters database reveals water wells as shown in Exhibit 'G'. Sample analyses from two wells in the immediate vicinity are shown in Exhibits "H1" and "H2".
  - IX. The open hole interval 11,850'-12,250' will be stimulated with 5000 gallons 15% HCL-NE-FE acid.
  - X. Logs and test data for this wellbore have been previously submitted.
- XI. Please see VIII above.
- XII. I have examined all available geologic and engineering data surrounding this wellbore and find no evidence of open faults or any other hydrologic connection between the disposal zone and any underground sources of drinking water.
- XIII. Proof of notice return receipts are attached.

# INJECTION WELL DATA SHEET

| VELL LOCATION: 990'FNL & 1650'FWL                             |                         | 10                    | 19S                                                                                                                                                                              | 36E                  |
|---------------------------------------------------------------|-------------------------|-----------------------|----------------------------------------------------------------------------------------------------------------------------------------------------------------------------------|----------------------|
| FOOTAGE LOCATION U                                            | NIT LETTER              | SECTION               | TOWNSHIP                                                                                                                                                                         | RANGE                |
| <u>WELLBORE SCHEMATIC</u>                                     |                         | WELL Co<br>Surface    | ONSTRUCTION DAT<br>Casing                                                                                                                                                        | <u>'A</u>            |
| Please see Exhibits 'B' and 'C'                               | Hole Size: 17"          |                       | Casing Size: 13-                                                                                                                                                                 | 3/8"                 |
| for current and projected "as completed" wellbore schematics. | Cemented with:          | 400 sx.               | TOWNSHIP  WSTRUCTION DATA asing  Casing Size: 13-3  or  Method Determined:  Casing  Casing Size: 8-5/  or  Method Determined:  Casing  Casing Size: 5-1/  or  Method Determined: | ft <sup>3</sup>      |
|                                                               | Top of Cement: Su       | rface                 | Method Determined                                                                                                                                                                | H: <u>Circulated</u> |
|                                                               | [                       | <u>Intermedia</u>     | te Casing                                                                                                                                                                        |                      |
|                                                               | Hole Size: 11"          |                       | Casing Size: 8-5                                                                                                                                                                 | /8"                  |
|                                                               | Cemented with:          | 1250 sx.              | or                                                                                                                                                                               | ft³                  |
|                                                               | Top of Cement: Su       | rface                 | Method Determined                                                                                                                                                                | l: <u>Circulated</u> |
|                                                               |                         | Production            | n Casing                                                                                                                                                                         |                      |
|                                                               | Hole Size: <u>7-7/8</u> | 11                    | Casing Size: 5-1                                                                                                                                                                 | /2"                  |
|                                                               | Cemented with:          | sx.                   | or                                                                                                                                                                               | ft <sup>3</sup>      |
|                                                               | Top of Cement:          |                       | Method Determined                                                                                                                                                                | l:                   |
|                                                               | Total Depth:            |                       |                                                                                                                                                                                  |                      |
|                                                               |                         | <u>Injection</u>      | <u>Interval</u>                                                                                                                                                                  |                      |
| 3345x                                                         | <u> 11,550</u>          | fee                   | t to 11,750                                                                                                                                                                      |                      |
| Exhibit A-1                                                   | 11,550<br>Hepths        | (Perforated or Open H | Iole; indicate which)                                                                                                                                                            |                      |

# INJECTION WELL DATA SHEET

| Tub | ing Size: 3-1/2" Lining Material: Plastic                                                                                                                      |          |
|-----|----------------------------------------------------------------------------------------------------------------------------------------------------------------|----------|
| Тур | e of Packer: Nickel Plated AS-1X or equivalent                                                                                                                 |          |
| Pac | ker Setting Depth: 11,900'                                                                                                                                     |          |
| Oth | er Type of Tubing/Casing Seal (if applicable): N/A                                                                                                             |          |
|     | Additional Data                                                                                                                                                |          |
| 1.  | Is this a new well drilled for injection?YesxNo                                                                                                                |          |
|     | If no, for what purpose was the well originally drilled? Exploratory oil well                                                                                  |          |
| 2.  | Name of the Injection Formation: Devonian                                                                                                                      | _        |
| 3.  | Name of Field or Pool (if applicable): Well originally drilled as wildcat                                                                                      |          |
| 4.  | Has the well ever been perforated in any other zone(s)? List all such perforated intervals and give plugging detail, i.e. sacks of cement or plug(s) used.     | _        |
|     | N/A; No production pipe run on dry hole                                                                                                                        | _        |
| 5.  | Give the name and depths of any oil or gas zones underlying or overlying the proposed injection zone in this area: None underlying; None overlying within area | o 1<br>_ |
|     | review                                                                                                                                                         |          |
|     |                                                                                                                                                                |          |
|     |                                                                                                                                                                | _        |