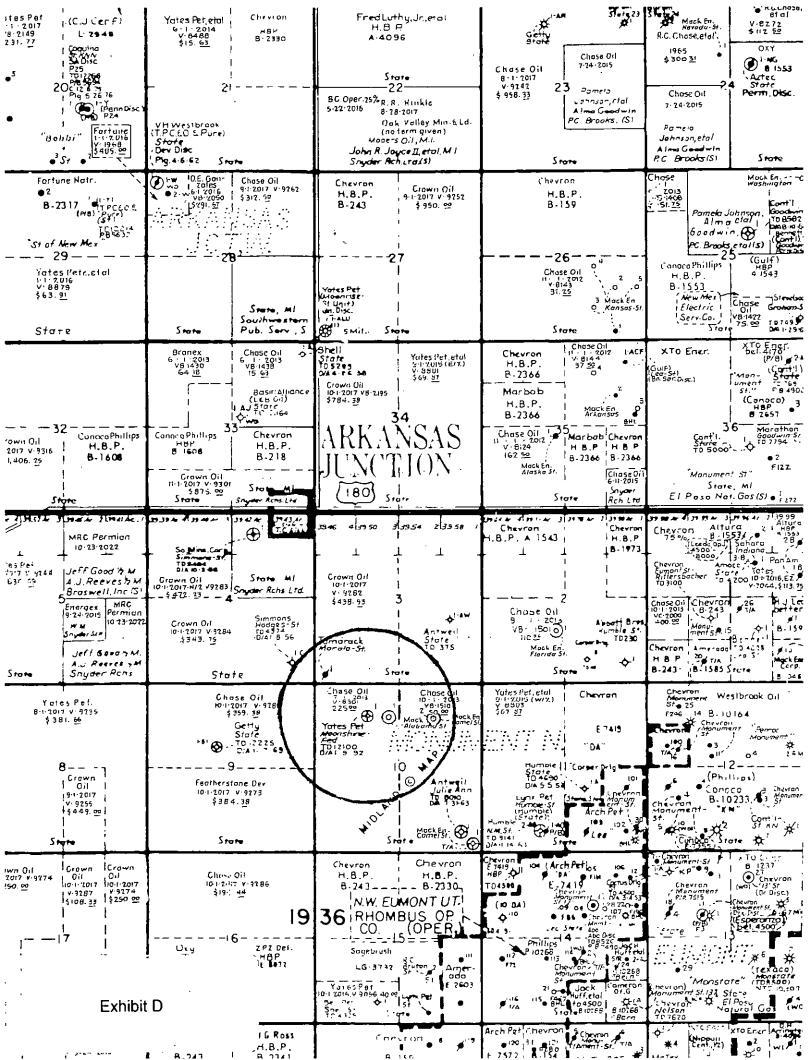

# Moonshine State No. 1 Form C-108 Additional Data

- III. Data sheet is attached as Exhibit 'A'. A schematic of the current wellbore status is attached as Exhibit 'B'. A schematic of the "as completed" disposal well is attached as Exhibit 'C'.
- IV. This is a new project
- V. Map is attached as Exhibit 'D'.
- VI. No other wells penetrate the proposed injection interval within the area of review.
- VII. Data on the proposed operations:
  - 1. Average daily rate: 7500 bbls.; Maximum daily rate: 15000 bbls.
  - 2. The system will be closed
  - 3. Average injection pressure: 300 psig; Maximum injection pressure: 1500 psig
  - 4. As this is proposed to be a commercial operation the source of injected fluid could be water produced from any of the formations in the vicinity including but not limited to Yates, Sever Rivers, Queen, Grayburg, San Andres, Delaware, and Bone Springs.
  - 5. The South Vacuum Devonian field is located approximately 4 miles northwest in Township 18S, Range 35E. The producing interval is 11,550' to 11,750'. A water analysis published by the Roswell Geological Society for the South Vacuum Devonian field is attached as Exhibit 'E'.
- VIII. Injection will be into the Devonian horizon in the interval 11,850'-12,250'. The interval consists of limestone and dolomite. A well log with formation tops named above the injection interval is attached as Exhibit 'F'. A search of the New Mexico State Engineer's Waters database reveals water wells as shown in Exhibit 'G'. Sample analyses from two wells in the immediate vicinity are shown in Exhibits "H1" and "H2".
  - IX. The open hole interval 11,850'-12,250' will be stimulated with 5000 gallons 15% HCL-NE-FE acid.
  - X. Logs and test data for this wellbore have been previously submitted.
- XI. Please see VIII above.
- XII. I have examined all available geologic and engineering data surrounding this wellbore and find no evidence of open faults or any other hydrologic connection between the disposal zone and any underground sources of drinking water.
- XIII. Proof of notice return receipts are attached.