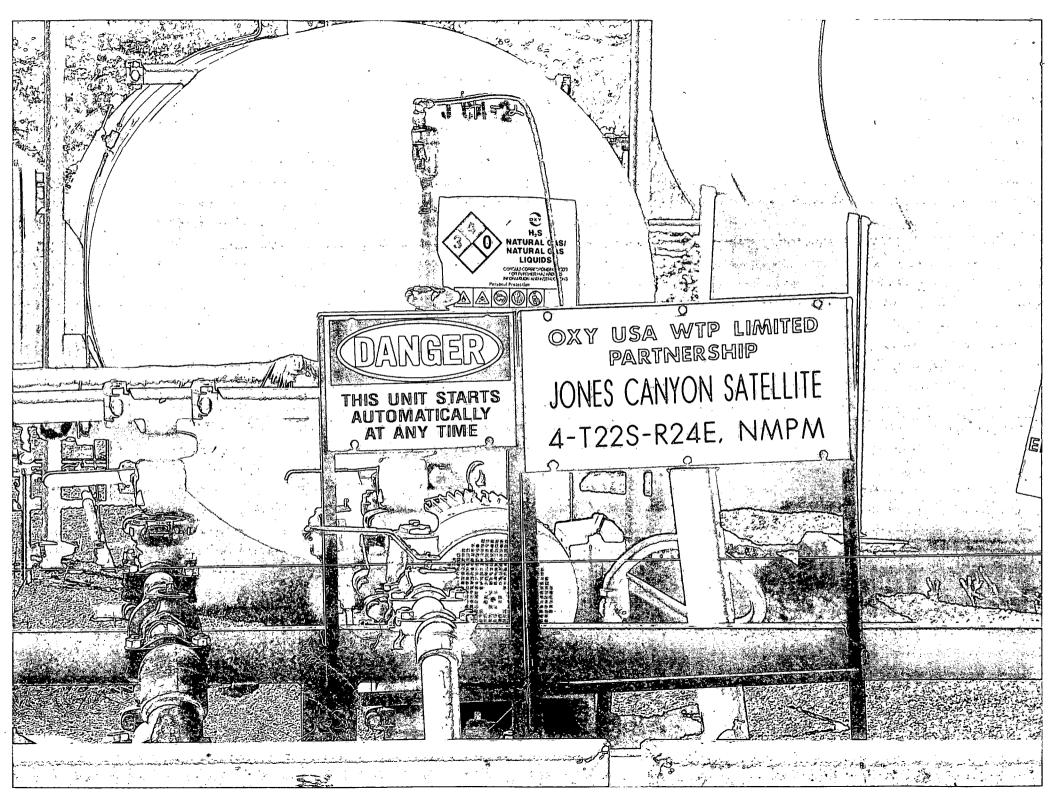

## Jones Canyon 4-1 Satellite

API: 3001528076

Submitted by: Kelton Beaird HES Specialist Oxy Mid-Con SW

<u>District I</u>
1625 N. French Dr., Hobbs, NM 88240
<u>District II</u>
1301 W. Grand Avenue, Artesia, NM 88210
<u>District III</u>
1000 Rio Brazos Road, Aztec, NM 87410
<u>District IV</u>
1220 S. St. Francis Dr., Santa Fe, NM 87505

## **Release Notification and Corrective Action**

|                                                                                                                                                                                                                                                                                                                                                                                                                                                                                                                                                                                                                                                                                                                                                                                                                                |                       |          |                                  |               |        | <b>OPERATOR</b>                           |                                                          |                  | ☐ Initial Report ☐ Final Report |          |            |  |  |
|--------------------------------------------------------------------------------------------------------------------------------------------------------------------------------------------------------------------------------------------------------------------------------------------------------------------------------------------------------------------------------------------------------------------------------------------------------------------------------------------------------------------------------------------------------------------------------------------------------------------------------------------------------------------------------------------------------------------------------------------------------------------------------------------------------------------------------|-----------------------|----------|----------------------------------|---------------|--------|-------------------------------------------|----------------------------------------------------------|------------------|---------------------------------|----------|------------|--|--|
| Name of Company OXY USA                                                                                                                                                                                                                                                                                                                                                                                                                                                                                                                                                                                                                                                                                                                                                                                                        |                       |          |                                  |               |        | Contact Kelton Beaird                     |                                                          |                  |                                 |          |            |  |  |
| Address 1502 W. Commerce Carlsbad, NM 88220                                                                                                                                                                                                                                                                                                                                                                                                                                                                                                                                                                                                                                                                                                                                                                                    |                       |          |                                  |               |        | Telephone No. (O) 575-628-4100            |                                                          |                  |                                 |          |            |  |  |
| Facility Name Jones Canyon 4-1                                                                                                                                                                                                                                                                                                                                                                                                                                                                                                                                                                                                                                                                                                                                                                                                 |                       |          |                                  |               |        | Facility Type Satellite                   |                                                          |                  |                                 |          |            |  |  |
| Surface Owner BLM Mineral Owner                                                                                                                                                                                                                                                                                                                                                                                                                                                                                                                                                                                                                                                                                                                                                                                                |                       |          |                                  |               |        | LM                                        |                                                          |                  | Lease No. 3001528076            |          |            |  |  |
|                                                                                                                                                                                                                                                                                                                                                                                                                                                                                                                                                                                                                                                                                                                                                                                                                                |                       |          |                                  | LOCA          | TION   | OF REI                                    | LEASE                                                    |                  |                                 |          |            |  |  |
| Unit Letter                                                                                                                                                                                                                                                                                                                                                                                                                                                                                                                                                                                                                                                                                                                                                                                                                    | Section               | Township | Range                            | Feet from the | North/ | South Line                                | Feet from the                                            | East/We          | /West Line   County             |          |            |  |  |
| N                                                                                                                                                                                                                                                                                                                                                                                                                                                                                                                                                                                                                                                                                                                                                                                                                              | 4                     | 22S      | 24E                              |               |        |                                           |                                                          |                  | EDDY                            |          |            |  |  |
|                                                                                                                                                                                                                                                                                                                                                                                                                                                                                                                                                                                                                                                                                                                                                                                                                                | LatitudeLongitude     |          |                                  |               |        |                                           |                                                          |                  |                                 |          |            |  |  |
| NATURE OF RELEASE                                                                                                                                                                                                                                                                                                                                                                                                                                                                                                                                                                                                                                                                                                                                                                                                              |                       |          |                                  |               |        |                                           |                                                          |                  |                                 |          |            |  |  |
| Type of Release Crude Oil & Produced Water                                                                                                                                                                                                                                                                                                                                                                                                                                                                                                                                                                                                                                                                                                                                                                                     |                       |          |                                  |               |        |                                           | Volume of Release 7bbls-oil / 3 Volume Red<br>bbls-water |                  |                                 |          | ecovered 3 |  |  |
| Source of Release Dump Line                                                                                                                                                                                                                                                                                                                                                                                                                                                                                                                                                                                                                                                                                                                                                                                                    |                       |          |                                  |               |        | Date and Hour of Occurrence               |                                                          |                  | Date and Hour of Discovery      |          |            |  |  |
| W. I. P. A. M. C. O. O.                                                                                                                                                                                                                                                                                                                                                                                                                                                                                                                                                                                                                                                                                                                                                                                                        |                       |          |                                  |               |        | 1-9-10 10:30 am                           |                                                          |                  |                                 |          |            |  |  |
| Was Immediate Notice Given?   ☐ Yes ☐ No ☐ Not Required                                                                                                                                                                                                                                                                                                                                                                                                                                                                                                                                                                                                                                                                                                                                                                        |                       |          |                                  |               |        | If YES, To Whom? Mike Bratcher-NMOCD      |                                                          |                  |                                 |          |            |  |  |
| By Whom? Kelton Beaird HES - Oxy                                                                                                                                                                                                                                                                                                                                                                                                                                                                                                                                                                                                                                                                                                                                                                                               |                       |          |                                  |               |        | Date and Hour See above                   |                                                          |                  |                                 |          |            |  |  |
| Was a Watercourse Reached?  ☐ Yes ☒ No                                                                                                                                                                                                                                                                                                                                                                                                                                                                                                                                                                                                                                                                                                                                                                                         |                       |          |                                  |               |        | If YES, Volume Impacting the Watercourse. |                                                          |                  |                                 |          |            |  |  |
| If a Watercou                                                                                                                                                                                                                                                                                                                                                                                                                                                                                                                                                                                                                                                                                                                                                                                                                  | irce ivec Im          |          |                                  |               |        | <u> </u>                                  |                                                          |                  |                                 |          |            |  |  |
| Describe Cause of Problem and Remedial Action Taken.* T broke on the dump line                                                                                                                                                                                                                                                                                                                                                                                                                                                                                                                                                                                                                                                                                                                                                 |                       |          |                                  |               |        |                                           |                                                          |                  |                                 |          |            |  |  |
| Describe Area Affected and Cleanup Action Taken.* Site was delineated. As approved by Mike Bratcher with the NMOCD Oxy removed 1' @ TP1, TP2, and TP5; 2' @ TP3 and 2.5' @ TP 4. Site was backfilled with clean like material.                                                                                                                                                                                                                                                                                                                                                                                                                                                                                                                                                                                                 |                       |          |                                  |               |        |                                           |                                                          |                  |                                 |          |            |  |  |
| I hereby certify that the information given above is true and complete to the best of my knowledge and understand that pursuant to NMOCD rules and regulations all operators are required to report and/or file certain release notifications and perform corrective actions for releases which may endanger public health or the environment. The acceptance of a C-141 report by the NMOCD marked as "Final Report" does not relieve the operator of liability should their operations have failed to adequately investigate and remediate contamination that pose a threat to ground water, surface water, human health or the environment. In addition, NMOCD acceptance of a C-141 report does not relieve the operator of responsibility for compliance with any other federal, state, or local lays and/or regulations. |                       |          |                                  |               |        |                                           |                                                          |                  |                                 |          |            |  |  |
| Signature:                                                                                                                                                                                                                                                                                                                                                                                                                                                                                                                                                                                                                                                                                                                                                                                                                     |                       |          |                                  |               |        |                                           | OIL CONSERVATION DIVISION                                |                  |                                 |          |            |  |  |
| Printed Name                                                                                                                                                                                                                                                                                                                                                                                                                                                                                                                                                                                                                                                                                                                                                                                                                   | e: Kelton E           | Beaird   | Approved by District Supervisor: |               |        |                                           |                                                          |                  |                                 |          |            |  |  |
| Title: HES S                                                                                                                                                                                                                                                                                                                                                                                                                                                                                                                                                                                                                                                                                                                                                                                                                   | Title: HES Specialist |          |                                  |               |        |                                           | te:                                                      | Expiration Date: |                                 |          |            |  |  |
| E-mail Address: kelton_beaird@oxy.com                                                                                                                                                                                                                                                                                                                                                                                                                                                                                                                                                                                                                                                                                                                                                                                          |                       |          |                                  |               | ,      | Conditions of Approval:                   |                                                          |                  |                                 | Attached |            |  |  |
| Date: 7-14-1                                                                                                                                                                                                                                                                                                                                                                                                                                                                                                                                                                                                                                                                                                                                                                                                                   | 0                     |          |                                  |               |        |                                           |                                                          |                  |                                 |          |            |  |  |