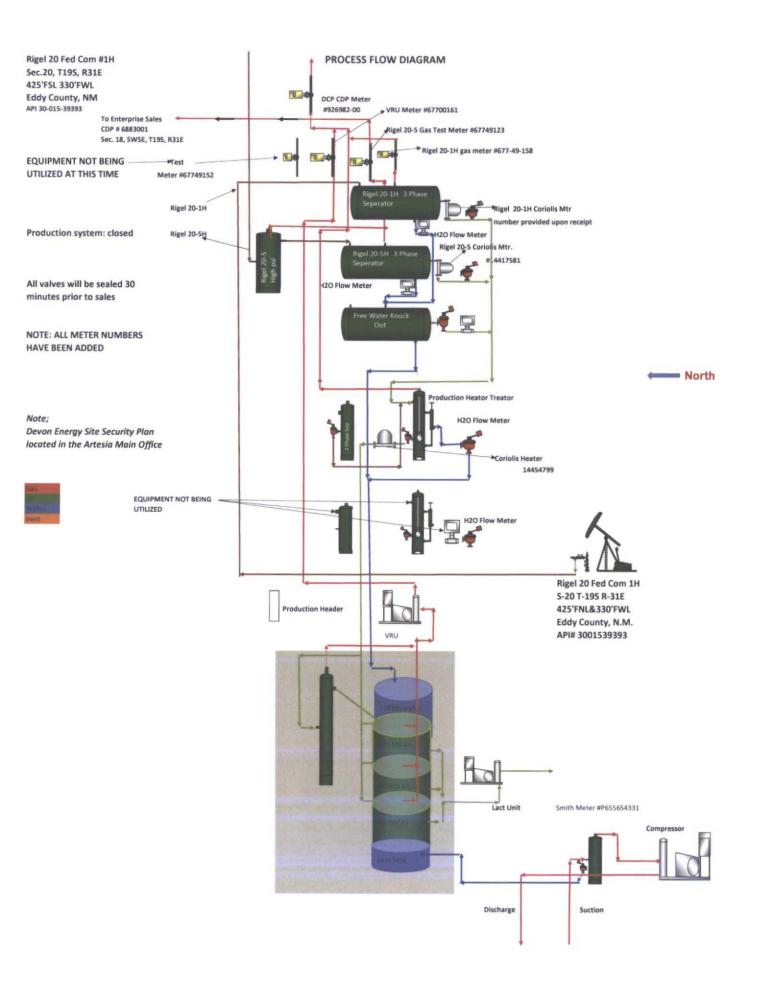

April 21, 2015

Mr. Richard Ezeanyim State of New Mexico Oil Conservation Division 1220 S. St. Francis Drive Santa Fe, New Mexico 87505

Re:

Central Tank Battery

Rigel 20 Fed Com 1H & Rigel 20 Fed Com 5H,

Lease: NMNM 0557729, NMNM63362, NMNM28328, NMNM129458 (CA)

API:

30-015-39393 & 30-015-41514

Pool:

Hackberry; Bone Spring, N

County: Eddy County, New Mexico

Dear Mr. Ezeanyim:

Please find attached the OCD Form C-107B Sundry Notice of Intent for a Central Tank Battery.