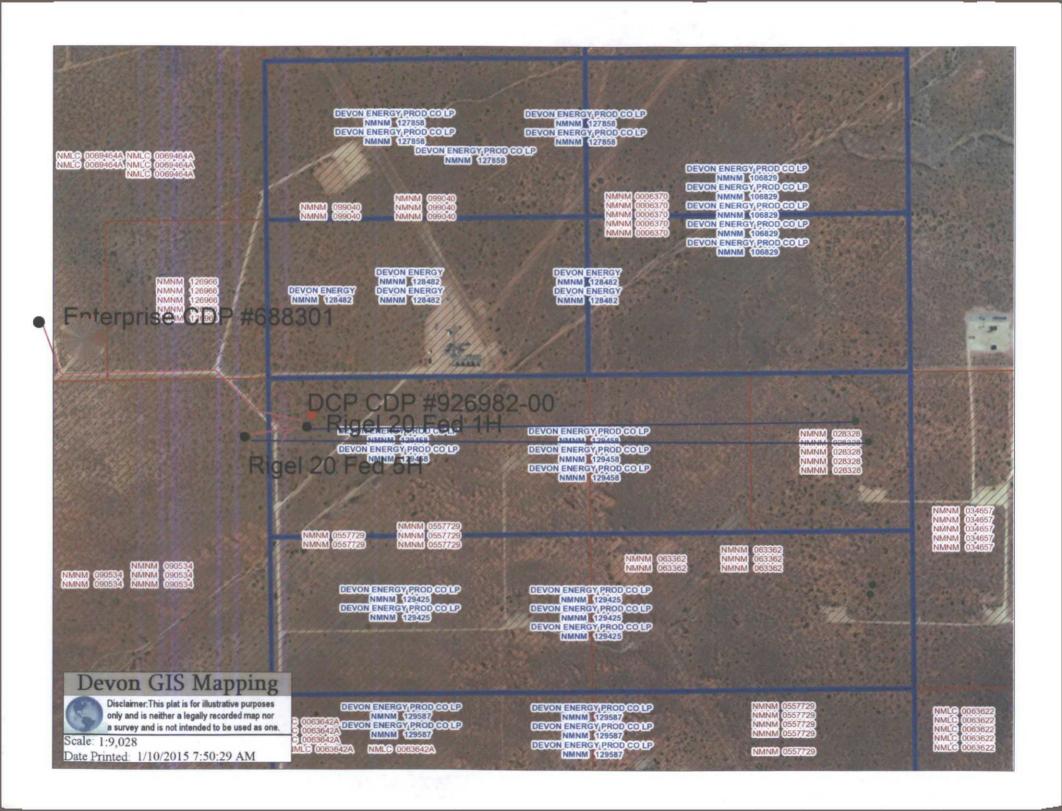

April 21, 2015

Mr. Richard Ezeanyim State of New Mexico Oil Conservation Division 1220 S. St. Francis Drive Santa Fe, New Mexico 87505

Re:

Central Tank Battery

Rigel 20 Fed Com 1H & Rigel 20 Fed Com 5H,

Lease: NMNM 0557729, NMNM63362, NMNM28328, NMNM129458 (CA)

API:

30-015-39393 & 30-015-41514

Pool:

Hackberry; Bone Spring, N

County: Eddy County, New Mexico

Dear Mr. Ezeanyim:

Please find attached the OCD Form C-107B Sundry Notice of Intent for a Central Tank Battery.