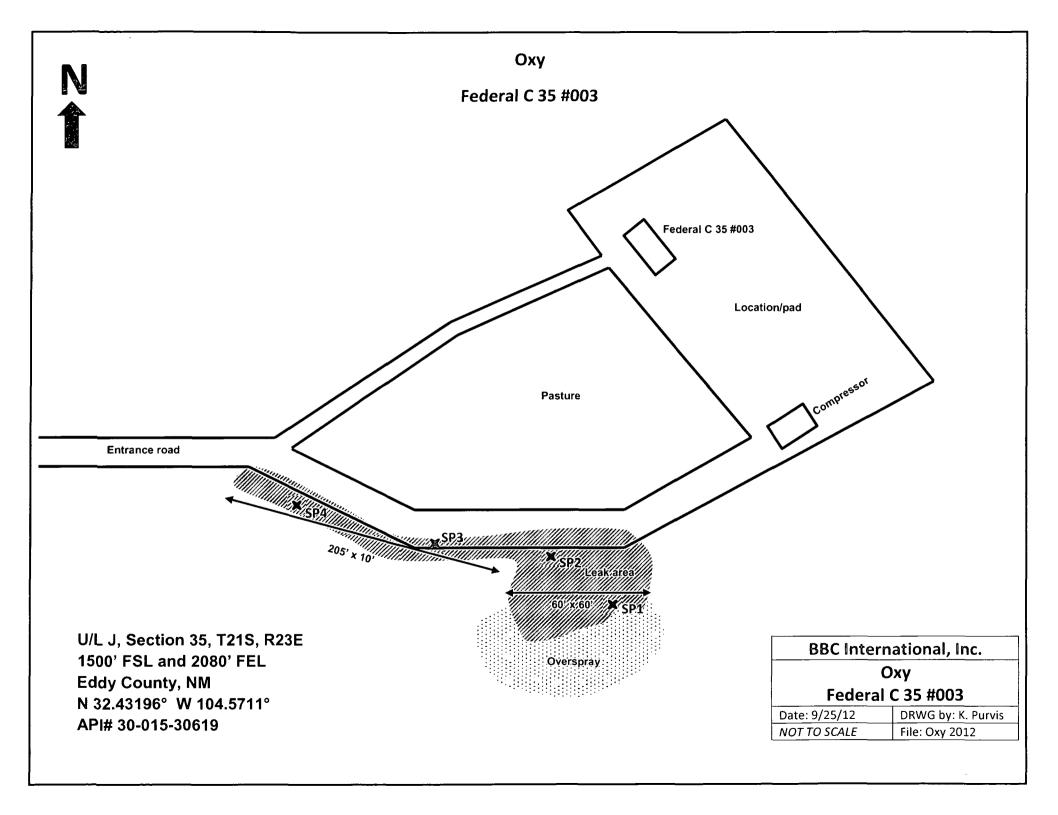

## **Closure Report**

|                    | Site Description             |
|--------------------|------------------------------|
| Site Name:         | Federal C 35 #003            |
| Company:           | Oxy Permian Ltd.             |
| Legal Description: | U/L K, Section 4, T18S, R33E |
| County:            | Eddy County, NM              |
| GPS Coordinates:   | N 32.43196° W 104.57110°     |

|                    | Release Data                       |
|--------------------|------------------------------------|
| Date of Release:   | 09/21/2012                         |
| Type of Release:   | Produced Water                     |
| Source of Release: | Failure in 3" poly production line |
| Volume of Release: | 20 bbls                            |
| Volume Recovered:  | 0 bbls                             |

|                         | Remediation Specifications                                                                                                                                                                                                           |
|-------------------------|--------------------------------------------------------------------------------------------------------------------------------------------------------------------------------------------------------------------------------------|
| Remediation             | Excavate 1.5' of material across the entire impacted area.                                                                                                                                                                           |
| Parameters:             | Obtain confirmation samples of sidewalls and affected areas outside trench. Perform BTEX and TPH sampling at bottom of sump upon excavation of spillage. Backfill excavation with clean soil. Resurface roads. Re-seed as necessary. |
| Remediation Activities: | 08/05/2013 to 09/03/2013                                                                                                                                                                                                             |

#### Release Notification and Corrective Action **OPERATOR** Initial Report Final Report Name of Company Oxy Permian Ltd. Contact Christopher Jones 1502 W. Commerce Dr., Carlsbad, NM Telephone No. (575) 628-4121 Address Facility Name Federal C 35 #003 Facility Type Production Surface Owner Mineral Owner Lease No. API#30-015-30619 LOCATION OF RELEASE Unit Letter Section Township Feet from the North/South Line East/West Line County Range K Eddy County, NM **18S** 33E Latitude N 32.43196° Longitude W 104.57110° NATURE OF RELEASE Volume of Release Volume Recovered Type of Release Produced water 20 bbls 0 bbls Date and Hour of Occurrence Source of Release Failure in 3" poly production line Date and Hour of Discovery 9/21/2012 @ 8:00 am If YES, To Whom? Was Immediate Notice Given? Mike Bratcher- NMOCD, Terry Gregston-BLM By Whom? Christopher Jones Date and Hour 09/21/2012 @ 9:10 am Was a Watercourse Reached? If YES, Volume Impacting the Watercourse. ☐ Yes ☒ No If a Watercourse was Impacted, Describe Fully.\* RECEIVED SEP **09** 2013 Describe Cause of Problem and Remedial Action Taken.\* NMOCO ARTESIA The failure of a 3" poly production line caused 20 bbls of produced water to leak onto the ground. 0 bbls were recovered. Describe Area Affected and Cleanup Action Taken.\* The area affected was approximately 60' x 60'. Remediation will be performed according to an OCD and BLM approved remediation plan. I hereby certify that the information given above is true and complete to the best of my knowledge and understand that pursuant to NMOCD rules and regulations all operators are required to report and/or file certain release notifications and perform corrective actions for releases which may endanger public health or the environment. The acceptance of a C-141 report by the NMOCD marked as "Final Report" does not relieve the operator of liability should their operations have failed to adequately investigate and remediate contamination that pose a threat to ground water, surface water, human health or the environment. In addition NACD acceptance of a C-141 report does not relieve the operator of responsibility for compliance with any other federal, state, or local laws or regulations. OIL CONSERVATION DIVISION Signature: Approved by District Supervisor: Christopher Jones Printed Name: Title: HES Specialist Approval Date: Expiration Date: E-mail Address: Christopher Jones@oxy.com Conditions of Approval: