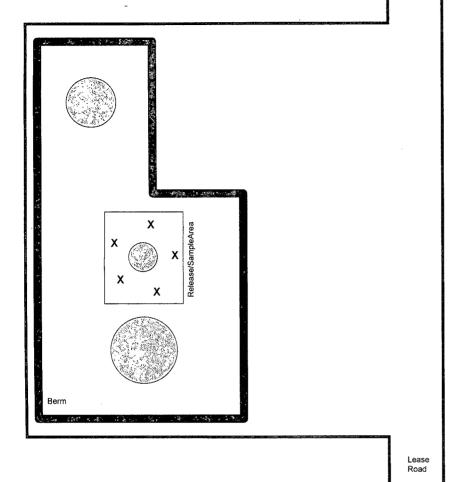

30-015-03766

Section 34, T17S-R29E Eddy County, New Mexico RECEIVED

APR 25 2011

NMOCD ARTESIA

Dear Mr. Bratcher,

Enclosed please find a Form C-141, Final Report for the above captioned site regarding the release on January 22, 2010 (18 B/PW released with 10 B/PW recovered). The C-141 Initial Report was submitted to your office by Yates Drilling Company on January 26, 2010. A C-145/Change of Operator was approved by the NMOCD on February 28, 2011 and Yates Petroleum Corporation is the current operator. Vertical and horizontal delineation samples were taken on 4/14/2011 and sent to an OCD approved laboratory. Enclosed are the analytical reports, results show TPH and BTEX, to be below RRAL's and decreasing (chlorides are for documentation), based on a site ranking of zero (depth to ground water recorded at 150' per the ChevronTexaco trend map); Yates Petroleum Corporation requests closure based on the analytical results, impacted soils excavated/hauled and site ranking/depth to ground water.

## Release Notification and Corrective Action

|                           |              |                | Rei                  | ease Nounc                            |           |                                                       | rrecuve A          | CHOII     |              |             | -           |              |  |  |
|---------------------------|--------------|----------------|----------------------|---------------------------------------|-----------|-------------------------------------------------------|--------------------|-----------|--------------|-------------|-------------|--------------|--|--|
|                           |              |                |                      |                                       | PERA      |                                                       |                    |           | Initia       | Report      | $\boxtimes$ | Final Report |  |  |
| Name of Co<br>Yates Petro |              | aration        |                      | OGRID Nun<br>25575                    |           | Contact<br>Robert Ashe                                |                    |           |              |             |             |              |  |  |
| Address                   | ieum Corp    | оганоп         |                      | 23373                                 |           | Telephone N                                           | <del> </del>       |           | <del></del>  |             |             |              |  |  |
| 104 S. 4 <sup>TH</sup> S  | Street       |                |                      |                                       | 1         | 575-748-14°                                           |                    |           |              |             |             |              |  |  |
| Facility Nar              |              |                |                      | API Number                            |           | Facility Type                                         |                    |           |              |             |             |              |  |  |
| Robinson B                |              | 1              |                      | 30-015-0376                           |           | Tank Battery                                          |                    |           |              |             |             |              |  |  |
| Surface Ow                |              |                |                      | Mineral C                             | himor     |                                                       |                    | Lease N   | a No         |             |             |              |  |  |
| Federal                   | ner          |                |                      | Federal                               | wiiei     |                                                       |                    |           | LC-064       |             |             |              |  |  |
| 1 000101                  |              |                |                      |                                       | TIO       | N OF RE                                               | FASE               |           | .1 20 00     | <u> </u>    |             |              |  |  |
| Unit Letter               | Section      | Township       | Range                | Feet from the                         |           | South Line                                            | Feet from the      | Fast/V    | Vest Line    | County      |             |              |  |  |
| F                         | 34           | 17S            | 29E                  | 2310'                                 |           | North                                                 | 2310'              |           | West         | Eddy        |             |              |  |  |
|                           |              | <u> </u>       |                      |                                       |           |                                                       |                    | <u> </u>  |              |             |             |              |  |  |
|                           |              |                |                      | Latitude 32.                          | 72166     | _ Longitude                                           | e 103.93253        | -         |              |             |             |              |  |  |
|                           |              |                |                      | NAT                                   | URE       | OF REL                                                | EASE .             |           |              |             |             |              |  |  |
| Type of Rele              |              |                |                      |                                       |           | Volume of                                             | Release            |           |              | Recovered   |             |              |  |  |
| Produced War              |              |                |                      |                                       | .,,       | 18 B/PW                                               | lour of Occurrence |           | 10 B/PW      | Hour of Di  | 22212       |              |  |  |
| Gun Barrel V              |              |                |                      |                                       |           | 1/22/2010;                                            |                    | Je .      | 1/22/2010    |             | scover      | у            |  |  |
| Was Immedi                |              |                |                      |                                       |           | If YES, To                                            | Whom?              |           |              | ,           |             |              |  |  |
|                           |              |                | Yes [                | ] No 🛛 Not R                          | equired   | Bobby Bal                                             | lard/BLM Carlsb    | ad        |              | F-1         |             |              |  |  |
| By Whom?                  | Vates Drill  | ing Company    |                      |                                       |           | Date and Hour 1/22/2010  RECE                         |                    |           |              |             |             |              |  |  |
| Was a Water               |              | ched?          |                      | 7                                     |           | If YES, Volume Impacting the Watercourse. APR 2.5. 20 |                    |           |              |             |             |              |  |  |
| If a Waterco              | urse was In  | npacted, Desci | Yes 🛭<br>ribe Fully. |                                       |           | N/A                                                   | <del></del>        |           | <del></del>  |             |             |              |  |  |
| N/A                       | usa of Droh  | lem and Reme   | odial A atia         | n Takan *                             |           |                                                       |                    |           |              | LAIMIC      | CD          | ARTESIA      |  |  |
|                           |              |                |                      | water and hauled                      | to dispo  | sal. Recovere                                         | ed contaminated s  | soil (abo | ut 30 vds) 1 | hauled to L | ea Cou      | nty Land     |  |  |
| Farm.                     |              |                |                      |                                       |           |                                                       |                    | (         |              |             |             |              |  |  |
| Describe Are              | a Affacted   | and Cleanup    | Action Ta            | <br> ren *                            |           |                                                       |                    |           |              |             |             |              |  |  |
|                           |              |                |                      | ed water and reme                     | ediated o | contaminated                                          | soil to Lea Land   | Farm. V   | ertical/hori | zontal deli | neation     | sampling on  |  |  |
| 4/14/2011 an              | alyzed for   | THP & BTEX     | (chloride            | s for documentati                     | on). De   | pth to Grou                                           | nd Water: >100'    | (appro    | ximately 1   | 50', Chevr  | onTex       | aco Trend    |  |  |
|                           |              |                |                      | ce to Surface Wa<br>nd analytical res |           |                                                       |                    |           |              | ounts of p  | roduc       | ed water     |  |  |
|                           |              |                |                      | e is true and comp                    |           |                                                       |                    |           |              | suant to NN | 10CD        | rules and    |  |  |
|                           |              |                |                      | nd/or file certain                    |           |                                                       |                    |           |              |             |             |              |  |  |
|                           |              |                |                      | ce of a C-141 rep                     |           |                                                       |                    |           |              |             |             |              |  |  |
|                           |              |                |                      | y investigate and roptance of a C-141 |           |                                                       |                    |           |              |             |             |              |  |  |
|                           |              | ws and/or reg  |                      | prance of a c 1 vi                    | report    | ioes not rene                                         | e the operator of  | respons   | ionity for c | omphanee    | with a      | ly offici    |  |  |
|                           |              | $\sim$         | _                    |                                       |           |                                                       | OIL CON            | SERV      | ATION        | DIVISI      | ON          |              |  |  |
| Cianatura                 |              | ed()           | Ι.                   |                                       |           |                                                       |                    |           | , ,          |             |             |              |  |  |
| Signature:                |              |                |                      |                                       |           | Ammound by                                            | District Communic  |           |              |             |             |              |  |  |
| Printed Nam               | e: Robert A  | Asher          |                      |                                       |           | Approved by                                           | District Supervis  | sor:      |              |             |             |              |  |  |
| Title: Enviro             | nmental Re   | egulatory Age  | nt                   |                                       |           | Approval Da                                           | te:                |           | Expiration   | Date:       |             |              |  |  |
| E-mail Addr               | ess: boba@   | yatespetroleu  | m.com                |                                       |           | Conditions o                                          | f Approval:        |           |              | Auna        | ı —         |              |  |  |
|                           |              |                | D.                   | 555 540 :5:-                          |           |                                                       |                    |           |              | Attache     | u 📋         |              |  |  |
| Date: Monda               | ay, April 25 | , 2011         | Phone:               | 575-748-4217                          | 1         | 2RP-                                                  |                    |           |              | 1           |             |              |  |  |