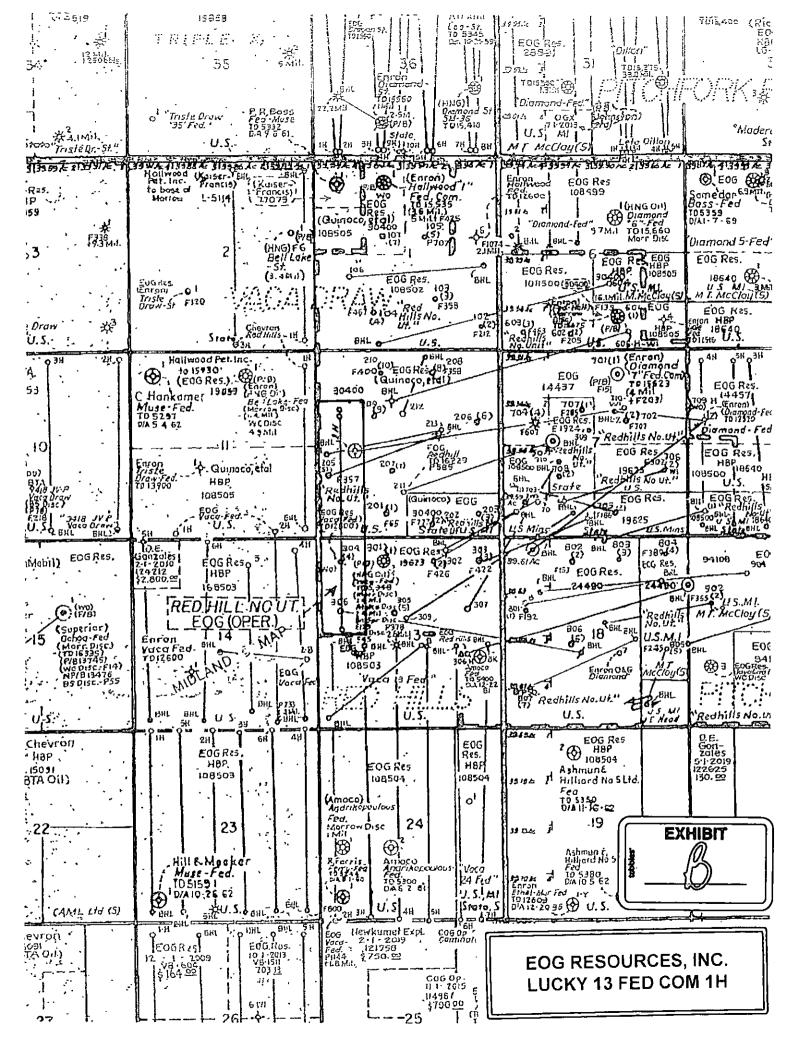

**Exhibit B** is a land plat for Sections 12 and 13 and the surrounding sections that shows the Lucky 13 Fed Com No. 1H Well in relation to the adjoining units and existing wells.

**Exhibit** C is a list of the parties affected by EOG's request for a non-standard project area and an unorthodox location. Each of these parties has been provided a copy of this application and all attachments by certified mail, and has been advised that if they have an objection it must be filed in writing with the division within 20 days from the date the division receives this application. In addition, a courtesy copy of this application has been provided to the Bureau of Land Management-Carlsbad.