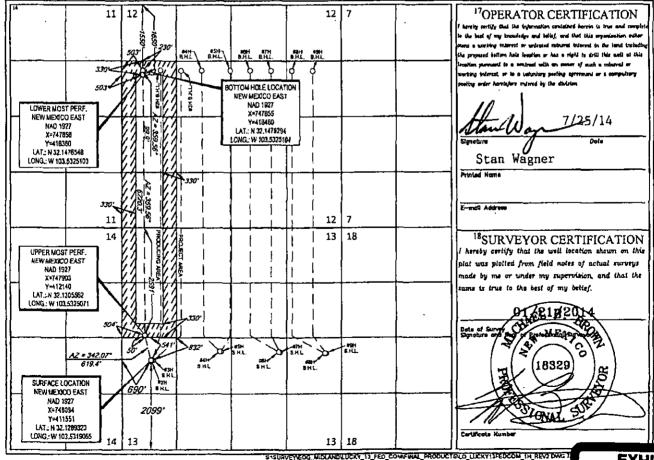

Lucky 13 Fed Com No. 1H Well

Dear Mr. Catanach:

EOG Resources, Inc. ("EOG") (OGRID 7377) seeks administrative approval of a non-standard project area and an unorthodox location for its <a href="Lucky 13 Fed Com No. 14 Well">Lucky 13 Fed Com No. 14 Well</a> (API number pending) to be completed in the Red Hills; Upper Bone Spring Shale Pool (Pool Code 97900) underlying portions of Sections 12 and 13, Township 25 South, Range 33 East, NMPM, Lea County, New Mexico. This well will be drilled from a surface location 2099 feet from the South line, 690 feet from the West line (Unit L) of Section 13. The upper most perforation will be located 2591 feet from the North line, 504 feet from the West line (Unit E) of Section 13 and the lower most perforation will be 1650 feet from the North line, 503 feet from the West line (Unit E) of Section 12. Since this acreage is governed by the Division's statewide rules which provide for wells to be located no closer than 330 feet to the outer boundary of the spacing unit, the completed interval for this well will be unorthodox because it is closer than 330 feet to the southern boundary of the project area. Accordingly, the well encroaches on the spacing unit to the South of the 200-acre project area.

In addition, EOG seeks approval of a 200 acre non-standard project area comprised of the W/2 NW/4 of Section 13 (Units D and E) and the W/2 SW/4 and SW/4 NW/4 of Section 12 (Units E, L, M). Since this proposed project area excludes the NW/4 NW/4 (Unit D) of Section 12, it is a non-standard project area pursuant to NMAC 19.15.16.7(M). EOG plans to develop the NW/4 NW/4 of Section 12 with a 1.25 mile length horizontal well that will extend into the W/2 W/2 of Section 1 to the North. Approval of the unorthodox completed interval and the non-standard project area will allow efficient length and spacing of horizontal wells, thereby preventing waste.

AMENDED REPORT

|               | WELL LOCATION AND           | ACREAGE <u>DEDI</u> C                      | <u>ATION PLAT</u> |              |  |
|---------------|-----------------------------|--------------------------------------------|-------------------|--------------|--|
| API Numbe     | er Pool Code                | <sup>2</sup> Pool Code <sup>3</sup> Pool I |                   |              |  |
| 30-025        | - 97900                     | RED HILLS;                                 | UPPER BONE        | SPRING SHALE |  |
| Property Code | Property Code Property Name |                                            |                   |              |  |
|               | LUCKY 13 FED COM            |                                            |                   |              |  |
| OGRID No.     | <sup>3</sup> Ор             | erator Name                                |                   | Elevation    |  |
| 7377          | EOG RES                     | OURCES, INC.                               |                   | 3351'        |  |

10 Surface Location UL or lot no. North/South line Feet from the East/West line County Section Feet from the Township Lot Ide L 13 25-S 33-E 20991 SOUTH 690' WEST LEA

| UL or lot no.                        | Section<br>12                                                                         | Township<br>25-S | 33-E | Lot Idn | Feet from the<br>1550 | North/South line NORTH | Feet from the 503' | East/West line<br>WEST | LEA |
|--------------------------------------|---------------------------------------------------------------------------------------|------------------|------|---------|-----------------------|------------------------|--------------------|------------------------|-----|
| <sup>12</sup> Dedicated Acres 200.00 | <sup>13</sup> Juint or Infill <sup>14</sup> Consolidation Code <sup>18</sup> Order No |                  |      |         |                       |                        |                    |                        |     |

No allowable will be assigned to this completion until all interests have been consolidated or a non-standard unit has been approved by the division.

EXHIBIT