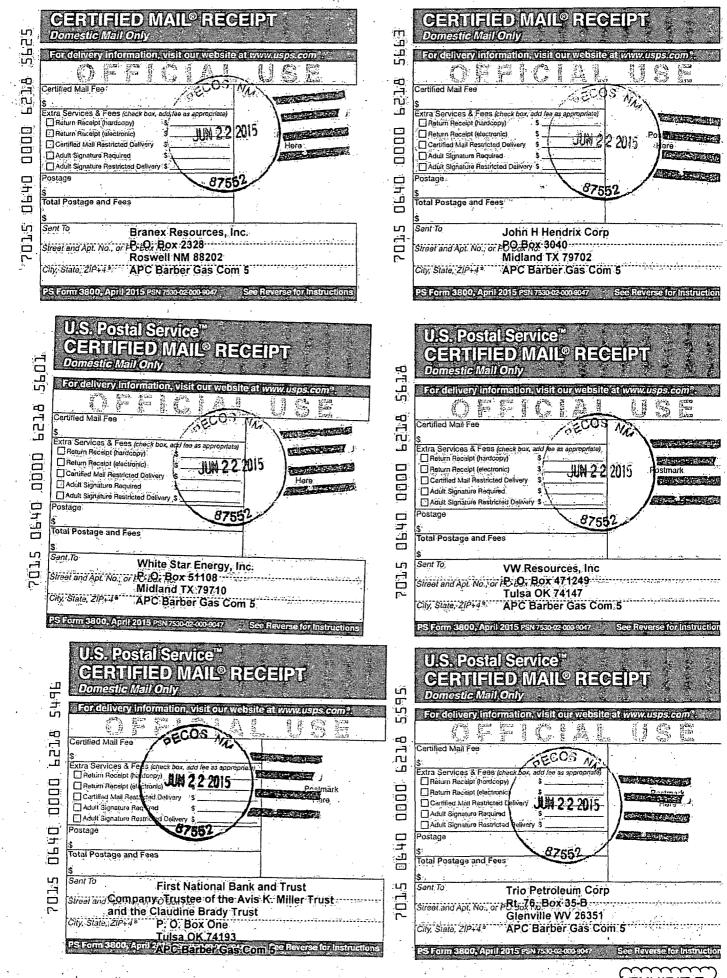

VI. Apache does not believe directional drilling to a standard location is cost effective for this well.

VII. I hereby attest that I, on or before the date that the application was submitted to the division, sent notification to the affected persons (see EXHIBIT F) by certified mail, return receipt requested, advising them that if they have an objection it must be filed in writing within 20 days from the date the division receives the application. These affected persons are operators (ConocoPhillips, Enervest Operating, John H. Hendrix Corp., Oxy USA, XTO Energy) or have working or royalty interests in lands that border the 320-acre spacing unit.