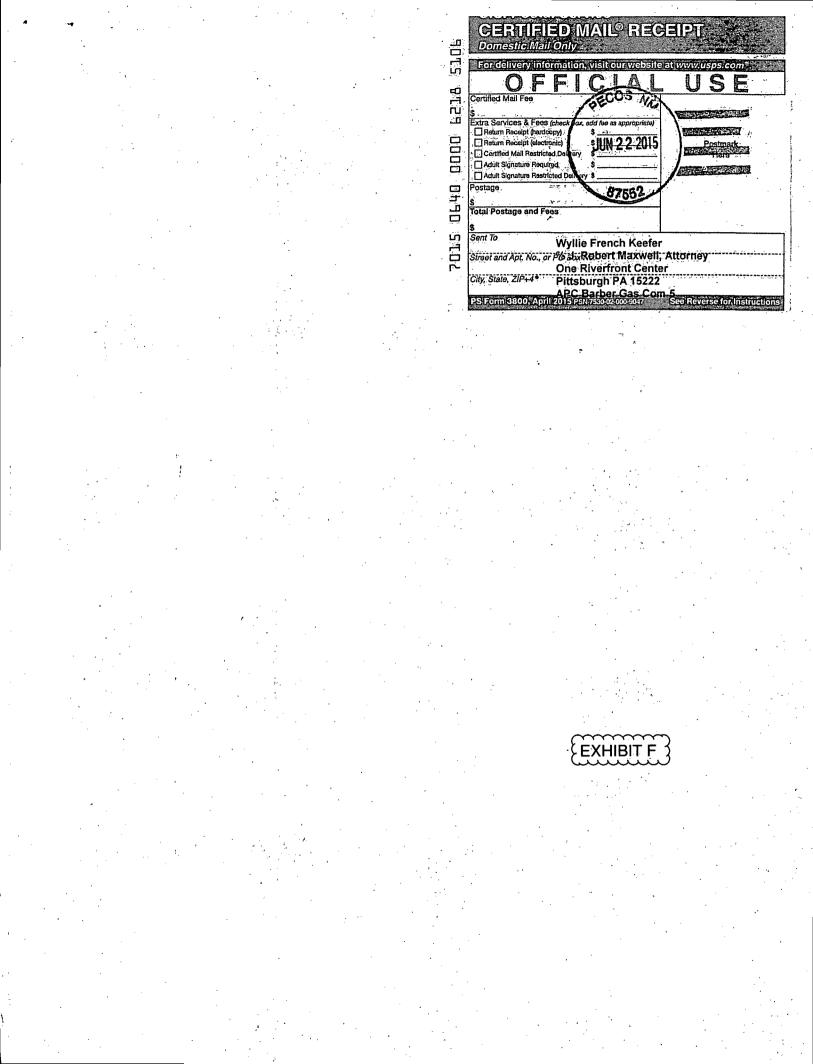

VI. Apache does not believe directional drilling to a standard location is cost effective for this well.

VII. I hereby attest that I, on or before the date that the application was submitted to the division, sent notification to the affected persons (see EXHIBIT F) by certified mail, return receipt requested, advising them that if they have an objection it must be filed in writing within 20 days from the date the division receives the application. These affected persons are operators (ConocoPhillips, Enervest Operating, John H. Hendrix Corp., Oxy USA, XTO Energy) or have working or royalty interests in lands that border the 320-acre spacing unit.