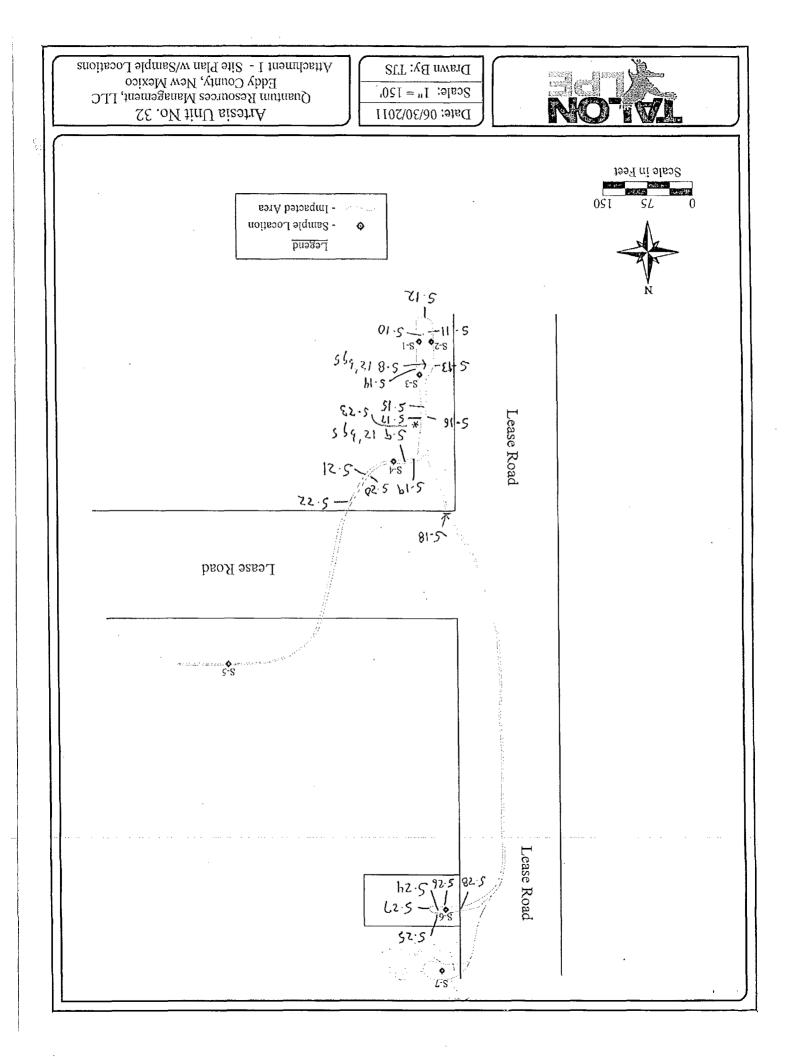

Sincerely,

Celez D. Keine

Celey D. Keene Lab Director/Quality Manager

TALON LPE MIKE STUBBLEFIELD 408 W. TEXAS AVE. ARTESIA NM, 88210 Fax To: (575) 745-8905

| Received:         | 09/20/2011        | Sampling Date:      | 09/14/2011     |
|-------------------|-------------------|---------------------|----------------|
| Reported:         | 09/22/2011        | Sampling Type:      | Soil           |
| Project Name:     | ARTESIA UNIT #32  | Sampling Condition: | ** (See Notes) |
| Project Number:   | 701407.009.01     | Sample Received By: | Jodi Henson    |
| Project Location: | SEC. 36-T17S.R28E |                     |                |

#### Sample ID: S-8 12' BGS (H102002-01)

| Chloride, SM4500CI-B | mg     | /kg             | Analyzed By: HM |              |     |            | <u>.</u>      |      |           |
|----------------------|--------|-----------------|-----------------|--------------|-----|------------|---------------|------|-----------|
| Analyte              | Result | Reporting Limit | Analyzed        | Method Blank | BS  | % Recovery | True Value QC | RPD  | Qualifier |
| Chloride             | 240    | 16.0            | 09/21/2011      | ND           | 416 | 104        | 400           | 3.77 |           |

## Sample ID: S-9 12' BGS (H102002-02)

| Chloride, SM4500Cl-B mg/kg |        |                 | Analyzed By: HM |              |     |            |               |      |           |
|----------------------------|--------|-----------------|-----------------|--------------|-----|------------|---------------|------|-----------|
| Analyte                    | Result | Reporting Limit | Analyzed        | Method Blank | BS  | % Recovery | True Value QC | RPD  | Qualifier |
| Chloride                   | 368    | 16.0            | 09/21/2011      | ND           | 416 | 104        | 400           | 3.77 |           |

## Sample ID: S-10 BTTM EXC 5' BGS (H102002-03)

| Chloride, SM4500Cl-B | mg,    | /kg             | Analyze    | Analyzed By: HM |      |            |               |      |           |
|----------------------|--------|-----------------|------------|-----------------|------|------------|---------------|------|-----------|
| Analyte              | Result | Reporting Limit | Analyzed   | Method Blank    | · BS | % Recovery | True Value QC | RPD  | Qualifier |
| Chloride             | 7360   | 16.0            | 09/21/2011 | ND              | 416  | 104        | 400           | 3.77 |           |

## Sample ID: S-11 BTTM EXC 3' BGS (H102002-04)

| Chloride, SM4500Cl-B |   | mg,    | /kg             | Analyze    | Analyzed By: HM |            |     |            | <u> </u>      |      |           |
|----------------------|---|--------|-----------------|------------|-----------------|------------|-----|------------|---------------|------|-----------|
| Analyte              | · | Result | Reporting Limit | Analyzed   | Me              | thod Blank | BS  | % Recovery | True Value QC | RPD  | Qualifier |
| Chloride             |   | 32.0   | 16.0            | 09/21/2011 |                 | ND         | 416 | 104        | 400           | 3.77 |           |

#### Sample ID: S-12 SOUTHSIDE WALL (H102002-05)

| Chloride, SM4500Cl-B | mg     | /kg             | Analyzed By: HM |              |      |            |               |      |           |
|----------------------|--------|-----------------|-----------------|--------------|------|------------|---------------|------|-----------|
| Analyte              | Result | Reporting Limit | Analyzed        | Method Blank | BS . | % Recovery | True Value QC | RPD  | Qualifier |
| Chloride             | 224    | 16.0            | 09/21/2011      | ND           | 416  | 104        | 400           | 3.77 |           |

## Sample ID: S-13 WESTSIDE WALL (H102002-06)

| Chloride, SM4500Cl-B | mg,    | /kg             | Analyzed By: HM |              |     |            |               |      |           |
|----------------------|--------|-----------------|-----------------|--------------|-----|------------|---------------|------|-----------|
| Analyte              | Result | Reporting Limit | Analyzed        | Method Blank | BS  | % Recovery | True Value QC | RPD  | Qualifier |
| Chloride             | 64.0   | 16.0            | 09/21/2011      | ND           | 416 | 104        | 400           | 3.77 |           |

## Sample ID: S-14 EASTSIDE WALL (H102002-07)

| Chloride, SM4500Cl-B | mg,    | /kg             | Analyzed By: HM |              |     |            |               |      |           |
|----------------------|--------|-----------------|-----------------|--------------|-----|------------|---------------|------|-----------|
| Analyte              | Result | Reporting Limit | Analyzed        | Method Blank | BS  | % Recovery | True Value QC | RPD  | Qualifier |
| Chloride             | 64.0   | 16.0            | 09/21/2011      | ND           | 416 | 104        | 400           | 3.77 |           |

## Sample ID: S-15 BTTM EXC 3' BGS (H102002-08)

| Chloride, SM4500CI-B | mg     | /kg             | Analyze    | d By: HM     |      |            |               |      |           |  |
|----------------------|--------|-----------------|------------|--------------|------|------------|---------------|------|-----------|--|
| Analyte              | Result | Reporting Limit | Analyzed   | Method Blank | BS · | % Recovery | True Value QC | RPD  | Qualifier |  |
| Chloride             | 1600   | 16.0            | 09/21/2011 | ND           | 416  | 104        | 400           | 3.77 |           |  |

## Sample ID: S-16 WESTSIDE WALL (H102002-09)

| Chloride, SM4500Cl-B | mg     | /kg             | Analyzed By: HM |              |     |            |               |      |           |
|----------------------|--------|-----------------|-----------------|--------------|-----|------------|---------------|------|-----------|
| Analyte              | Result | Reporting Limit | Analyzed        | Method Blank | BS  | % Recovery | True Value QC | RPD  | Qualifier |
| Chloride             | 144    | 16.0            | 09/21/2011      | ND           | 416 | 104        | 400           | 7.41 |           |

#### Sample ID: S-17 EASTSIDE WALL (H102002-10)

| Chloride, SM4500Cl-B | mg     | /kg             | Analyze    | alyzed By: HM |     |            |               |      |           |
|----------------------|--------|-----------------|------------|---------------|-----|------------|---------------|------|-----------|
| Analyte              | Result | Reporting Limit | Analyzed   | Method Blank  | BS  | % Recovery | True Value QC | RPD  | Qualifier |
| Chloride             | 3400   | 16.0            | 09/21/2011 | ND            | 416 | 104        | 400           | 7.41 |           |

## Sample ID: S-18 NORTHSIDE WALL (H102002-11)

| Chloride, SM4500CI-B | mg,    | /kg             | Analyzed By: HM |              |     |            |               |      |           |
|----------------------|--------|-----------------|-----------------|--------------|-----|------------|---------------|------|-----------|
| Analyte              | Result | Reporting Limit | Analyzed        | Method Blank | BS  | % Recovery | True Value QC | RPD  | Qualifier |
| Chloride             | 2600   | 16.0            | 09/21/2011      | ND           | 416 | 104        | 400           | 7,41 |           |

#### Sample ID: S-19 BTTM EXC 4' BGS (H102002-12)

| Chloride, SM4500Cl-B | mg/kg  |                 | Analyzed By: HM |              |     |            |               | <u> </u> |           |
|----------------------|--------|-----------------|-----------------|--------------|-----|------------|---------------|----------|-----------|
| Analyte              | Result | Reporting Limit | Analyzed        | Method Blank | BS  | % Recovery | True Value QC | RPD      | Qualifier |
| Chloride             | 3240   | 16.0            | 09/21/2011      | ND           | 416 | 104        | 400           | 7.41     |           |

## Sample ID: S-20 NORTHSIDE WALL (H102002-13)

| Chloride, SM4500Cl-B | mg,    | /kg             | Analyze    | Analyzed By: HM |     |            |               |      |           |  |
|----------------------|--------|-----------------|------------|-----------------|-----|------------|---------------|------|-----------|--|
| Analyte              | Result | Reporting Limit | Analyzed   | Method Blank    | BS  | % Recovery | True Value QC | RPD  | Qualifier |  |
| Chloride             | 1460   | 16.0            | 09/21/2011 | ND              | 416 | 104        | 400           | 7.41 |           |  |

## Sample ID: S-21 SOUTHSIDE WALL (H102002-14)

| Chloride, SM4500Cl-B mg/kg |        |                 | Analyze    | Analyzed By: HM |       |            |               |      |           |
|----------------------------|--------|-----------------|------------|-----------------|-------|------------|---------------|------|-----------|
| Analyte                    | Result | Reporting Limit | Analyzed   | Method Blank    | BS    | % Recovery | True Value QC | RPD  | Qualifier |
| Chloride                   | 1230   | 16.0            | 09/21/2011 | ND              | 416 . | 104        | 400           | 7.41 |           |

## Sample ID: S-22 EASTSIDE WALL (H102002-15)

| Chloride, SM4500Cl-8 mg/kg |        |                 | Analyzed By: HM |              |     |            |               |      |           |
|----------------------------|--------|-----------------|-----------------|--------------|-----|------------|---------------|------|-----------|
| Analyte                    | Result | Reporting Limit | Analyzed        | Method Blank | BS  | % Recovery | True Value QC | RPD  | Qualifier |
| Chloride                   | 176    | 16.0            | 09/21/2011      | ND           | 416 | 104        | 400           | 7.41 |           |

## Sample ID: S-23 EAST OF FLOWLINE (H102002-16)

| Chloride, SM4500Cl-B | mg/kg  |                 | Analyzed By: HM |              |     |            |               |      |           |
|----------------------|--------|-----------------|-----------------|--------------|-----|------------|---------------|------|-----------|
| Analyte              | Result | Reporting Limit | Analyzed        | Method Blank | BS  | % Recovery | True Value QC | RPD  | Qualifier |
| Chloride             | 432    | 16.0            | 09/21/2011      | ND           | 416 | 104        | 400           | 7.41 |           |

## Sample ID: S-24 BTTM EXC 3' BGS (H102002-17)

| Chloride, SM4500Cl-B mg/kg |        |                 | Analyzed By: HM |              |     |            |               |      |           |
|----------------------------|--------|-----------------|-----------------|--------------|-----|------------|---------------|------|-----------|
| Analyte                    | Result | Reporting Limit | Analyzed        | Method Blank | BS  | % Recovery | True Value QC | RPD  | Qualifier |
| Chloride                   | 3520   | 16.0            | 09/21/2011      | ND           | 416 | 104        | 400           | 7.41 |           |

#### Sample ID: S-25 NORTHSIDE WALL (H102002-18)

| Chloride, SM4500Cl-B | mg,    | /kg             | Analyze    | d By: HM     |     |            |               |      |           |
|----------------------|--------|-----------------|------------|--------------|-----|------------|---------------|------|-----------|
| Analyte              | Result | Reporting Limit | Analyzed   | Method Blank | BS  | % Recovery | True Value QC | RPD  | Qualifier |
| Chloride             | 1120   | 16.0            | 09/21/2011 | ND           | 416 | 104        | 400           | 7.41 |           |

## Sample ID: S-26 SOUTHSIDE WALL (H102002-19)

| Chloride, SM4500Cl-B | mg     | /kg             | Analyze    | d By: HM     |     |            | <u> </u>      |      |           |
|----------------------|--------|-----------------|------------|--------------|-----|------------|---------------|------|-----------|
| Analyte              | Result | Reporting Limit | Analyzed   | Method Blank | BS  | % Recovery | True Value QC | RPD  | Qualifier |
| Chloride             | 16.0   | 16.0            | 09/21/2011 | ND           | 416 | 104        | 400           | 7.41 |           |

## Sample ID: S-27 EASTSIDE WALL (H102002-20)

| Chloride, SM4500CI-B | mg,    | /kg             | Analyze    | d By: HM     |     |            |               |      |           |
|----------------------|--------|-----------------|------------|--------------|-----|------------|---------------|------|-----------|
| Analyte              | Result | Reporting Limit | Analyzed   | Method Blank | BS  | % Recovery | True Value QC | RPD  | Qualifier |
| Chloride             | 16.0   | 16.0            | 09/21/2011 | ND           | 416 | 104        | 400           | 7.41 |           |