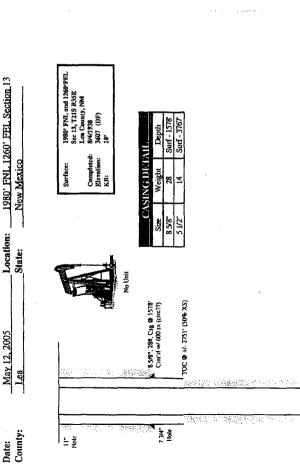

NSL- 3947

NMOCD Administrative Application Citation Oil & Gas Corporation -Page 3-

(d) Unit H (SE/4NE/4):

1

1

State "H" Well No. 3 (subject of this application)

i. API 30-025-08559

ii. C-102 attached as Exhibit M

iii. Unorthodox location 1980 feet FNL and 1260 feet

- FEL (cannot locate reference for approval of this NSL)
- iv. Original Status:
- by letter dated 6-28-1938 a. Completed well in Seven 8/5/1938 Oil **Rivers**/Queen
  - b. Classified as Eumont Oil well until SI July, 1990.
  - c. Cumulative production to 7/31/1990: 203,251 BO & 126.819 MCF
- v. Shut-in pending action on this application
- (e) Unit H (SE/4NE/4)
  - a. State "H" Well No. 3-Y
    - i. API 30-025-30472 03472
    - ii. C-102 attached as Exhibit N and O
    - iii. Standard location 2310 feet FNL and 990 feet FEL
    - iv. Status: Producing Eumont oil well (GOR 26,745)
    - v. Cumulative production as of 8/1/05: 117,428 BO 6,741,370 MCF
    - vi. Approved by Administrative Order NSL-3947, dated February 13, 1998. Attached is Exhibit L
- (f) Unit I (NE/4SE/4)
  - a. State "H" Well No. 4
    - i. API 30-025-02465 03466
    - ii. C-102 attached is Exhibit P
    - iii. Standard location 2310 feet FSL and 990 feet FEL
    - iv. Status: Producing Eumont gas well (GOR 50,174)
    - v. Produced from 1938 to March of 1957 as a Eumont Oil Well. Recompleted to the Yates and produced as a Eumont gas well from 1957 to present.