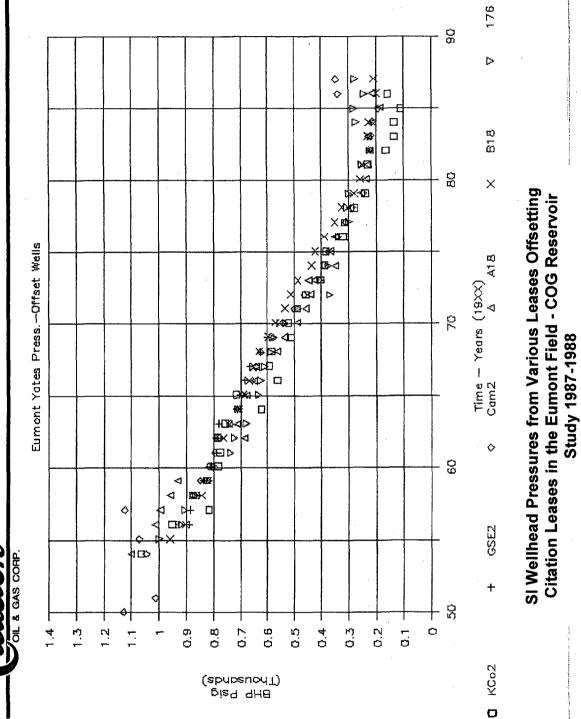

## **REASONS FOR REQUEST WITH SUPPORTING DATA**

In accordance with Rule 4(C)(b)(2), Citation submits Exhibits 4 through 17 and states the following:

(a) Explanation:

- a. The State "H" Well No. 3 will, recover Eumont gas that will not be recovered by the other wells within this GPU (State "H" Wells No. as above).
- b. Citation estimates that 248,672 mcf of additional gas will be recovered from the State "L" Well No. 3. See Exhibit 11.
- c. Citation calculates that will not have adverse affect upon off-setting production for the Eumont since there are no offset gas wells directly adjacent to the State H3.
- (b) Land plat. See Exhibit 2 attached
- (c) Well information for GPU. See above
- (d) Section 1 showing all Eumont wells. See Exhibit B attached
- (e) Engineering and Geological Exhibits
  - i. See Engineering Exhibit 4 through Exhibit 17