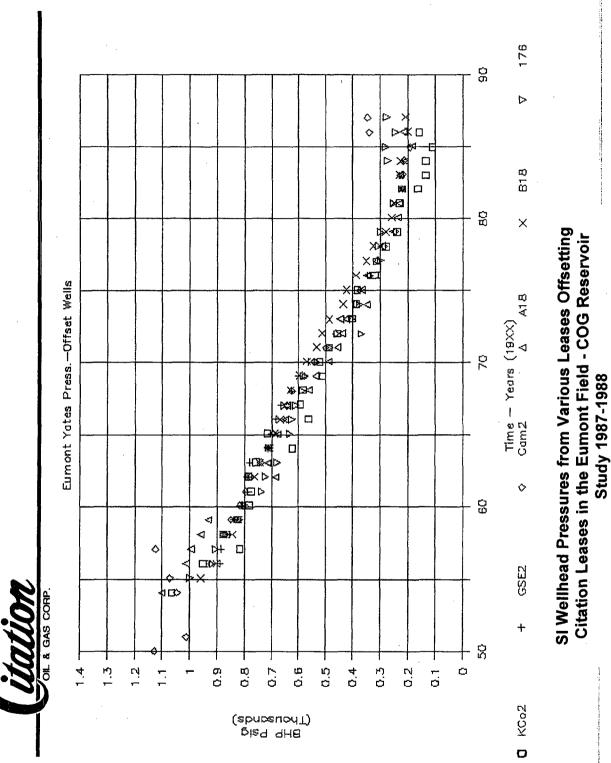

## **REASONS FOR REQUEST WITH SUPPORTING DATA**

In accordance with Rule 4(C)(b)(2), Citation submits Exhibits 4 through 17 and states the following:

(a) Explanation:

- a. The State "H" Well No. 3 will, recover Eumont gas that will not be recovered by the other wells within this GPU (State "H" Wells No. as above).
- b. Citation estimates that 248,672 mcf of additional gas will be recovered from the State "L" Well No. 3. See Exhibit 11.
- c. Citation calculates that will not have adverse affect upon off-setting production for the Eumont since there are no offset gas wells directly adjacent to the State H3.
- (b) Land plat. See Exhibit 2 attached
- (c) Well information for GPU. See above
- (d) Section 1 showing all Eumont wells. See Exhibit B attached
- (e) Engineering and Geological Exhibits
  - i. See Engineering Exhibit 4 through Exhibit 17