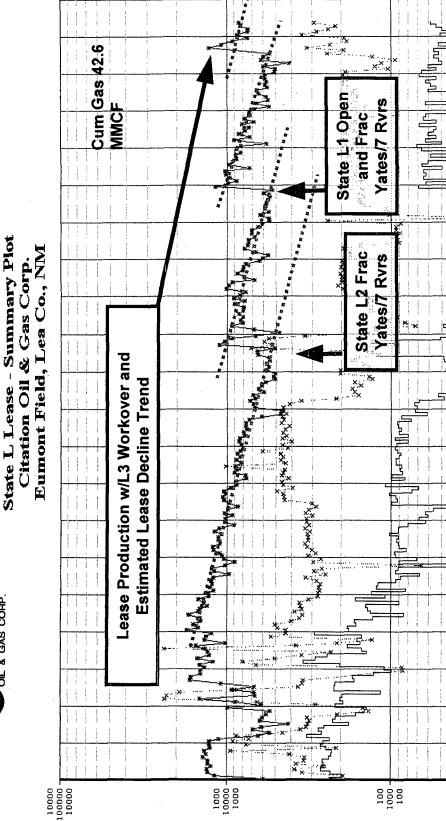

## **REASONS FOR REQUEST WITH SUPPORTING DATA**

In accordance with Rule 4(C)(b)(2), Citation submits Exhibits 4 through 17 and states the following:

(a) Explanation:

- a. The State "H" Well No. 3 will, recover Eumont gas that will not be recovered by the other wells within this GPU (State "H" Wells No. as above).
- b. Citation estimates that 248,672 mcf of additional gas will be recovered from the State "L" Well No. 3. See Exhibit 11.
- c. Citation calculates that will not have adverse affect upon off-setting production for the Eumont since there are no offset gas wells directly adjacent to the State H3.
- (b) Land plat. See Exhibit 2 attached
- (c) Well information for GPU. See above
- (d) Section 1 showing all Eumont wells. See Exhibit B attached
- (e) Engineering and Geological Exhibits
  - i. See Engineering Exhibit 4 through Exhibit 17