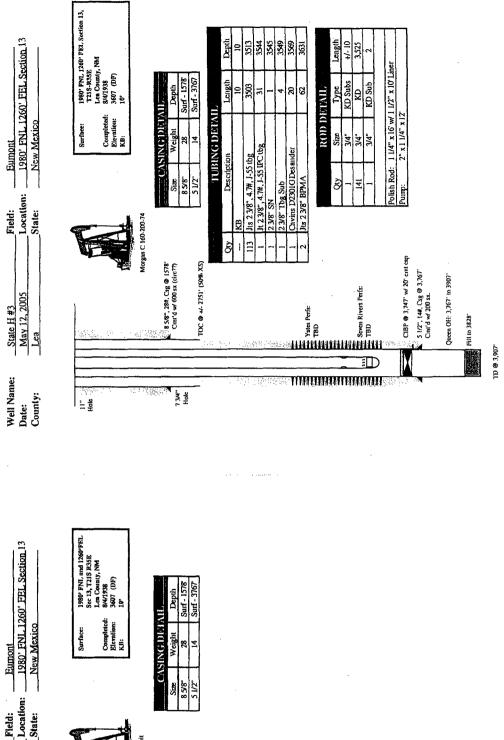

NSL- 3947

NMOCD Administrative Application Citation Oil & Gas Corporation -Page 3-

(d) Unit H (SE/4NE/4):

1

1

State "H" Well No. 3 (subject of this application)

i. API 30-025-08559

ii. C-102 attached as Exhibit M

iii. Unorthodox location 1980 feet FNL and 1260 feet

- FEL (cannot locate reference for approval of this NSL)
- iv. Original Status:
- by letter dated 6-28-1938 a. Completed well in Seven 8/5/1938 Oil **Rivers**/Queen
  - b. Classified as Eumont Oil well until SI July, 1990.
  - c. Cumulative production to 7/31/1990: 203,251 BO & 126.819 MCF
- v. Shut-in pending action on this application
- (e) Unit H (SE/4NE/4)
  - a. State "H" Well No. 3-Y
    - i. API 30-025-30472 03472
    - ii. C-102 attached as Exhibit N and O
    - iii. Standard location 2310 feet FNL and 990 feet FEL
    - iv. Status: Producing Eumont oil well (GOR 26,745)
    - v. Cumulative production as of 8/1/05: 117,428 BO 6,741,370 MCF
    - vi. Approved by Administrative Order NSL-3947, dated February 13, 1998. Attached is Exhibit L
- (f) Unit I (NE/4SE/4)
  - a. State "H" Well No. 4
    - i. API 30-025-02465 03466
    - ii. C-102 attached is Exhibit P
    - iii. Standard location 2310 feet FSL and 990 feet FEL
    - iv. Status: Producing Eumont gas well (GOR 50,174)
    - v. Produced from 1938 to March of 1957 as a Eumont Oil Well. Recompleted to the Yates and produced as a Eumont gas well from 1957 to present.