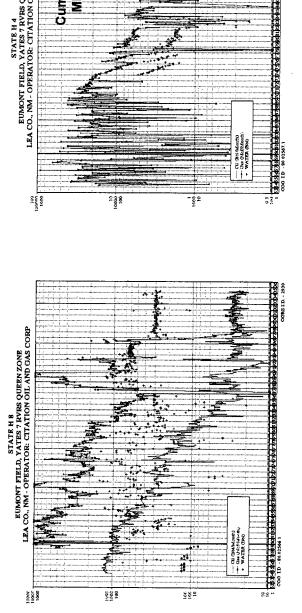

iii. Unorthodox location 1980 feet FNL and 1260 feet

- FEL (cannot locate reference for approval of this NSL)
- iv. Original Status:
- by letter dated 6-28-1938 a. Completed well in Seven 8/5/1938 Oil **Rivers**/Queen
  - b. Classified as Eumont Oil well until SI July, 1990.
  - c. Cumulative production to 7/31/1990: 203,251 BO & 126.819 MCF
- v. Shut-in pending action on this application
- (e) Unit H (SE/4NE/4)
  - a. State "H" Well No. 3-Y
    - i. API 30-025-30472 03472
    - ii. C-102 attached as Exhibit N and O
    - iii. Standard location 2310 feet FNL and 990 feet FEL
    - iv. Status: Producing Eumont oil well (GOR 26,745)
    - v. Cumulative production as of 8/1/05: 117,428 BO 6,741,370 MCF
    - vi. Approved by Administrative Order NSL-3947, dated February 13, 1998. Attached is Exhibit L
- (f) Unit I (NE/4SE/4)
  - a. State "H" Well No. 4
    - i. API 30-025-02465 03466
    - ii. C-102 attached is Exhibit P
    - iii. Standard location 2310 feet FSL and 990 feet FEL
    - iv. Status: Producing Eumont gas well (GOR 50,174)
    - v. Produced from 1938 to March of 1957 as a Eumont Oil Well. Recompleted to the Yates and produced as a Eumont gas well from 1957 to present.

N5P-38) NSL- 3947

NSL-39417

NMOCD Administrative Application Citation Oil & Gas Corporation -Page 5-

ı

vi. Cumulative production *as oil well from 1938 to 1957:* **136,522** BO No record of gas volumes.

vii. Cumulative production as a gas well from 1957 to present – 1418 BO 5,425,708 MCF

viii. OCD approval letter dated July 5, 1957 concerning well dedication to the E/2 of this section. Attached as Exhibit Q

**ix.** OCD letter dated July 25, 1957 cancelled downhole commingling established by Order R-271, attached as **Exhibit R** 

**x.** OCD administrative Order NSP-381 dated August 7, 1957 attached as **Exhibit S** 

(g) Unit I (NE/4SE/4)

a. State "H" Well No. 4-Y

i. API 30-025-03473

- ii. C-102 attached as Exhibit T and U
- iii. Standard location 1650 feet FNL and 990 feet FEL
- iv. Status: *Producing* Eumont oil well (*GOR 8723*)
- v. Cumulative production as of 8/1/05: 82,303 BO 4,148,302 MCF
- (h) Unit B (NW/4NE/4)
  - a. State "H" Well No. 5
    - i. API 30-025-03467
    - ii. C-102 attached as Exhibit V
    - iii. Standard location 660 feet FNL and 2310 feet FEL
    - iv. Status: : *Producing* Eumont oil well (GOR 11174)
    - v. Cumulative production as of 8/1/05: 142,934 BO 3,327,131 MCF
- (i) Unit G (SW/4NE/4)
  - a. State "H" Well No. 6
    - i. API 30-025-03468
    - ii. C-102 attached as Exhibit W
    - iii. Standard location 1980 feet FNL and 2310 feet
    - iv. Status: *Producing* Eumont oil well (GOR 4914)

NMOCD Administrative Application Citation Oil & Gas Corporation -Page 6-

١

٤

- v. Cumulative production as of 8/1/05: 133,446 BO 2,560,807 MCF
- (j) Unit J (NW/4SE/4)
  - a. State "H" Well No. 7
    - i. API 30-025-03469
    - ii. C-102 attached as Exhibit X
    - iii. Standard location 1980 feet FSL and 1980 feet FEL
    - iv. Status: Shut-in ("TA") Eumont oil well (SI August, 1989)
    - v. Cumulative production as of 8/1/05: 188,404 BO 1,336,581 MCF
- (k) Unit 0 (SW/4SE/4)
  - a. State "H" Well No. 8
    - i. API 30-025-03470
    - ii. C-102 attached as Exhibit Y
    - iii. Standard location 660 feet FSL and 1650 feet FEL
    - iv. Status: *Producing* Eumont oil well (GOR 1130)
    - v. Cumulative production as of 8/1/05: 177,375 BO 1,441,984 MCF