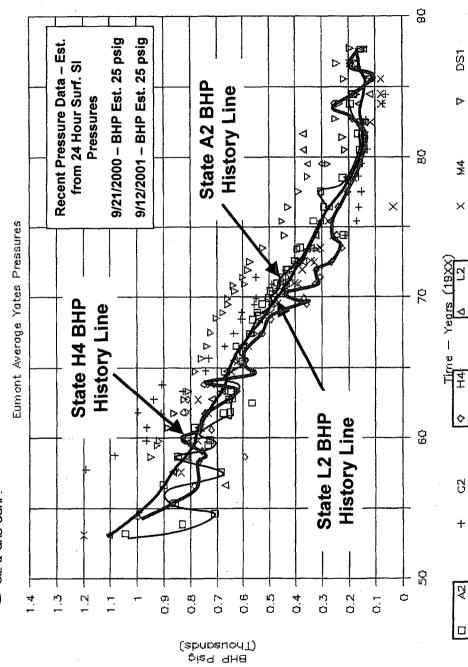

## **REASONS FOR REQUEST WITH SUPPORTING DATA**

In accordance with Rule 4(C)(b)(2), Citation submits Exhibits 4 through 17 and states the following:

(a) Explanation:

- a. The State "H" Well No. 3 will, recover Eumont gas that will not be recovered by the other wells within this GPU (State "H" Wells No. as above).
- b. Citation estimates that 248,672 mcf of additional gas will be recovered from the State "L" Well No. 3. See Exhibit 11.
- c. Citation calculates that will not have adverse affect upon off-setting production for the Eumont since there are no offset gas wells directly adjacent to the State H3.
- (b) Land plat. See Exhibit 2 attached
- (c) Well information for GPU. See above
- (d) Section 1 showing all Eumont wells. See Exhibit B attached
- (e) Engineering and Geological Exhibits
  - i. See Engineering Exhibit 4 through Exhibit 17