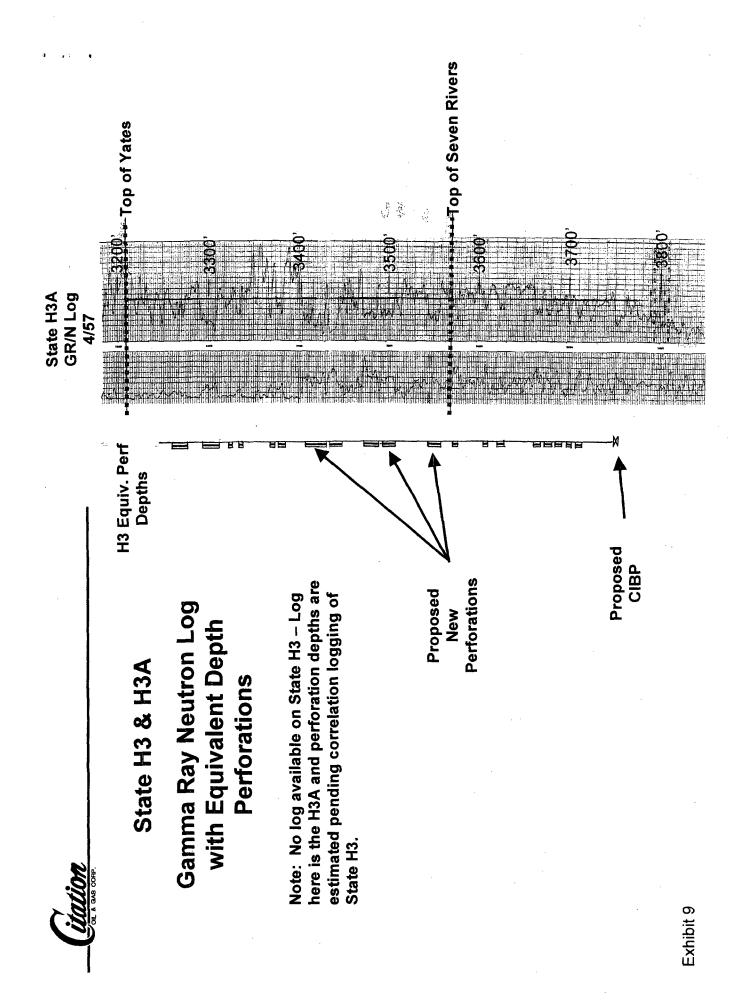

## **REASONS FOR REQUEST WITH SUPPORTING DATA**

In accordance with Rule 4(C)(b)(2), Citation submits Exhibits 4 through 17 and states the following:

(a) Explanation:

- a. The State "H" Well No. 3 will, recover Eumont gas that will not be recovered by the other wells within this GPU (State "H" Wells No. as above).
- b. Citation estimates that 248,672 mcf of additional gas will be recovered from the State "L" Well No. 3. See Exhibit 11.
- c. Citation calculates that will not have adverse affect upon off-setting production for the Eumont since there are no offset gas wells directly adjacent to the State H3.
- (b) Land plat. See Exhibit 2 attached
- (c) Well information for GPU. See above
- (d) Section 1 showing all Eumont wells. See Exhibit B attached
- (e) Engineering and Geological Exhibits
  - i. See Engineering Exhibit 4 through Exhibit 17