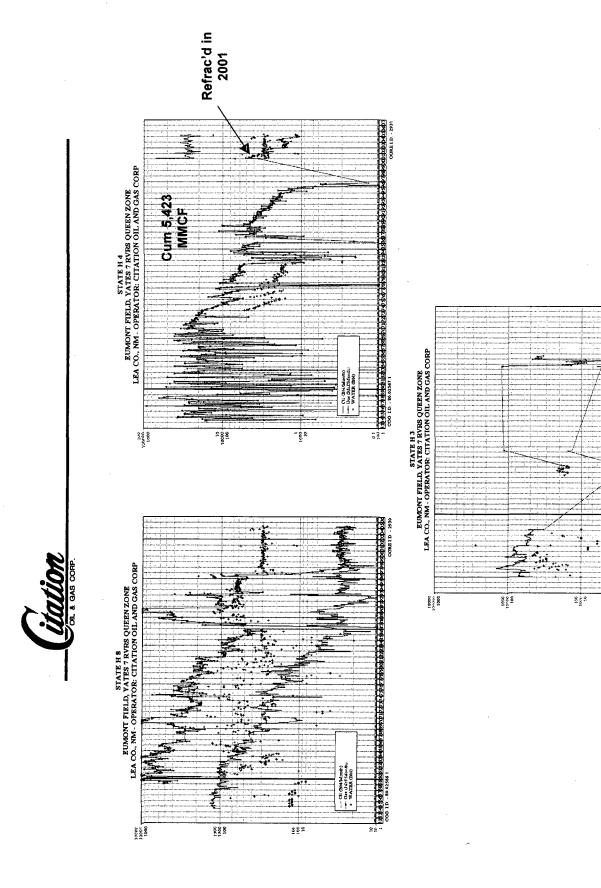

(a) Unit P (SE/4SE/4):

1

State "H" Well No. 1

- i. API 30-025-08558
- ii. C-102 attached as Exhibit D and E
- iii. Standard location 660 feet FSL and 660 feet FEL
- iv. Status: producing Eumont oil well (GOR 18,957)
- v. Cumulative production as of 8/1/05:

As Eumont Oil – 231,081 BO &

## 764,869 MCF

NMOCD Administrative Application Citation Oil & Gas Corporation -Page 2-

(b) Unit P (SE/4SE/4):

State "H" Well No. 1-Y

i. API 30-025-03471

ii. C-102 attached as Exhibit F and G

iii. Standard oil location 330 feet FSL and 990 feet FEL Status: producing Eumont oil well (GOR 15,276) Cumulative production as of 8/1/05: As Eumont Oil – 79,341 BO & 3,518,843 MCF

(c) Unit A (NE/4NE/4):

State "H" Well No. 2

i. API 30-025-03465

ii. C-102 attached as Exhibit H and I

iii. Unorthodox location 660 feet FNL and 1260 feet FEL (60 feet from western boundary of this 40-acre tract) (see OCD letter dated 12/30/1953-attached as Exhibit J)

iv. Order R-222, dated December 4, 1952, DHC, attached as Exhibit K.

v. Status: producing Eumont oil well (GOR 24,553)

vi. Cumulative production as of 8/1/05:

Produced as gas well from 1953 to August 1957 – Cum Gas 672,120 MCF (Yates sqz'd in 1957)

*Produced as oil well from 1937 to 1953 and From 1957 to present – Cum production as Of 8/1/2005 – 287,115 BO 4,252,683 MCF* 

vii. Order: NSL-3947 (SD), dated February 13, 1998 attached as Exhibit L.

Approved unorthodox gas well location for State "H" Well No. 3-Y and simultaneous dedication with H-2, H-3-Y and H-4

iii. Unorthodox location 1980 feet FNL and 1260 feet

- FEL (cannot locate reference for approval of this NSL)
- iv. Original Status:
- by letter dated 6-28-1938 a. Completed well in Seven 8/5/1938 Oil **Rivers**/Queen
  - b. Classified as Eumont Oil well until SI July, 1990.
  - c. Cumulative production to 7/31/1990: 203,251 BO & 126.819 MCF
- v. Shut-in pending action on this application
- (e) Unit H (SE/4NE/4)
  - a. State "H" Well No. 3-Y
    - i. API 30-025-30472 03472
    - ii. C-102 attached as Exhibit N and O
    - iii. Standard location 2310 feet FNL and 990 feet FEL
    - iv. Status: Producing Eumont oil well (GOR 26,745)
    - v. Cumulative production as of 8/1/05: 117,428 BO 6,741,370 MCF
    - vi. Approved by Administrative Order NSL-3947, dated February 13, 1998. Attached is Exhibit L
- (f) Unit I (NE/4SE/4)
  - a. State "H" Well No. 4
    - i. API 30-025-02465 03466
    - ii. C-102 attached is Exhibit P
    - iii. Standard location 2310 feet FSL and 990 feet FEL
    - iv. Status: Producing Eumont gas well (GOR 50,174)
    - v. Produced from 1938 to March of 1957 as a Eumont Oil Well. Recompleted to the Yates and produced as a Eumont gas well from 1957 to present.

N5P-38) NSL- 3947

NSL-39417

NMOCD Administrative Application Citation Oil & Gas Corporation -Page 5-

ı

vi. Cumulative production *as oil well from 1938 to 1957:* **136,522** BO No record of gas volumes.

vii. Cumulative production as a gas well from 1957 to present – 1418 BO 5,425,708 MCF

viii. OCD approval letter dated July 5, 1957 concerning well dedication to the E/2 of this section. Attached as Exhibit Q

**ix.** OCD letter dated July 25, 1957 cancelled downhole commingling established by Order R-271, attached as **Exhibit R** 

**x.** OCD administrative Order NSP-381 dated August 7, 1957 attached as **Exhibit S** 

(g) Unit I (NE/4SE/4)

a. State "H" Well No. 4-Y

i. API 30-025-03473

- ii. C-102 attached as Exhibit T and U
- iii. Standard location 1650 feet FNL and 990 feet FEL
- iv. Status: *Producing* Eumont oil well (*GOR 8723*)
- v. Cumulative production as of 8/1/05: 82,303 BO 4,148,302 MCF
- (h) Unit B (NW/4NE/4)
  - a. State "H" Well No. 5
    - i. API 30-025-03467
    - ii. C-102 attached as Exhibit V
    - iii. Standard location 660 feet FNL and 2310 feet FEL
    - iv. Status: : *Producing* Eumont oil well (GOR 11174)
    - v. Cumulative production as of 8/1/05: 142,934 BO 3,327,131 MCF
- (i) Unit G (SW/4NE/4)
  - a. State "H" Well No. 6
    - i. API 30-025-03468
    - ii. C-102 attached as Exhibit W
    - iii. Standard location 1980 feet FNL and 2310 feet
    - iv. Status: *Producing* Eumont oil well (GOR 4914)

NMOCD Administrative Application Citation Oil & Gas Corporation -Page 6-

١

٤

- v. Cumulative production as of 8/1/05: 133,446 BO 2,560,807 MCF
- (j) Unit J (NW/4SE/4)
  - a. State "H" Well No. 7
    - i. API 30-025-03469
    - ii. C-102 attached as Exhibit X
    - iii. Standard location 1980 feet FSL and 1980 feet FEL
    - iv. Status: Shut-in ("TA") Eumont oil well (SI August, 1989)
    - v. Cumulative production as of 8/1/05: 188,404 BO 1,336,581 MCF
- (k) Unit 0 (SW/4SE/4)
  - a. State "H" Well No. 8
    - i. API 30-025-03470
    - ii. C-102 attached as Exhibit Y
    - iii. Standard location 660 feet FSL and 1650 feet FEL
    - iv. Status: *Producing* Eumont oil well (GOR 1130)
    - v. Cumulative production as of 8/1/05: 177,375 BO 1,441,984 MCF