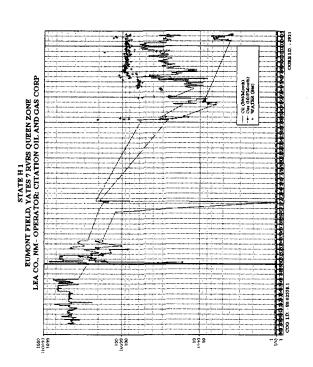

iii. Unorthodox location 1980 feet FNL and 1260 feet

- FEL (cannot locate reference for approval of this NSL)
- iv. Original Status:
- by letter dated 6-28-1938 a. Completed well in Seven 8/5/1938 Oil **Rivers**/Queen
  - b. Classified as Eumont Oil well until SI July, 1990.
  - c. Cumulative production to 7/31/1990: 203,251 BO & 126.819 MCF
- v. Shut-in pending action on this application
- (e) Unit H (SE/4NE/4)
  - a. State "H" Well No. 3-Y
    - i. API 30-025-30472 03472
    - ii. C-102 attached as Exhibit N and O
    - iii. Standard location 2310 feet FNL and 990 feet FEL
    - iv. Status: Producing Eumont oil well (GOR 26,745)
    - v. Cumulative production as of 8/1/05: 117,428 BO 6,741,370 MCF
    - vi. Approved by Administrative Order NSL-3947, dated February 13, 1998. Attached is Exhibit L
- (f) Unit I (NE/4SE/4)
  - a. State "H" Well No. 4
    - i. API 30-025-02465 03466
    - ii. C-102 attached is Exhibit P
    - iii. Standard location 2310 feet FSL and 990 feet FEL
    - iv. Status: Producing Eumont gas well (GOR 50,174)
    - v. Produced from 1938 to March of 1957 as a Eumont Oil Well. Recompleted to the Yates and produced as a Eumont gas well from 1957 to present.