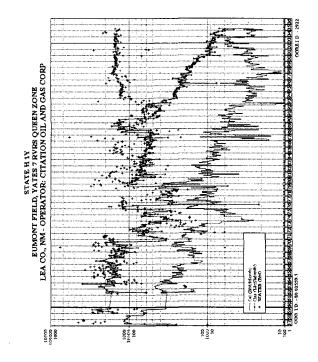

*Produced as oil well from 1937 to 1953 and From 1957 to present – Cum production as Of 8/1/2005 – 287,115 BO 4,252,683 MCF* 

vii. Order: NSL-3947 (SD), dated February 13, 1998 attached as Exhibit L.

Approved unorthodox gas well location for State "H" Well No. 3-Y and simultaneous dedication with H-2, H-3-Y and H-4

NSL- 3947

NMOCD Administrative Application Citation Oil & Gas Corporation -Page 3-

(d) Unit H (SE/4NE/4):

1

1

State "H" Well No. 3 (subject of this application)

i. API 30-025-08559

ii. C-102 attached as Exhibit M

iii. Unorthodox location 1980 feet FNL and 1260 feet

- FEL (cannot locate reference for approval of this NSL)
- iv. Original Status:
- by letter dated 6-28-1938 a. Completed well in Seven 8/5/1938 Oil **Rivers**/Queen
  - b. Classified as Eumont Oil well until SI July, 1990.
  - c. Cumulative production to 7/31/1990: 203,251 BO & 126.819 MCF
- v. Shut-in pending action on this application
- (e) Unit H (SE/4NE/4)
  - a. State "H" Well No. 3-Y
    - i. API 30-025-30472 03472
    - ii. C-102 attached as Exhibit N and O
    - iii. Standard location 2310 feet FNL and 990 feet FEL
    - iv. Status: Producing Eumont oil well (GOR 26,745)
    - v. Cumulative production as of 8/1/05: 117,428 BO 6,741,370 MCF
    - vi. Approved by Administrative Order NSL-3947, dated February 13, 1998. Attached is Exhibit L
- (f) Unit I (NE/4SE/4)
  - a. State "H" Well No. 4
    - i. API 30-025-02465 03466
    - ii. C-102 attached is Exhibit P
    - iii. Standard location 2310 feet FSL and 990 feet FEL
    - iv. Status: Producing Eumont gas well (GOR 50,174)
    - v. Produced from 1938 to March of 1957 as a Eumont Oil Well. Recompleted to the Yates and produced as a Eumont gas well from 1957 to present.