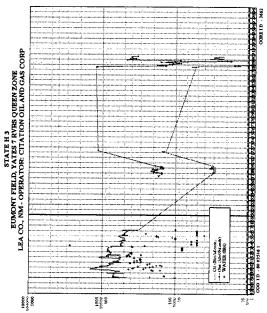

(c) Unit A (NE/4NE/4):

State "H" Well No. 2

i. API 30-025-03465

ii. C-102 attached as Exhibit H and I

iii. Unorthodox location 660 feet FNL and 1260 feet FEL (60 feet from western boundary of this 40-acre tract) (see OCD letter dated 12/30/1953-attached as Exhibit J)

iv. Order R-222, dated December 4, 1952, DHC, attached as Exhibit K.

v. Status: producing Eumont oil well (GOR 24,553)

vi. Cumulative production as of 8/1/05:

Produced as gas well from 1953 to August 1957 – Cum Gas 672,120 MCF (Yates sqz'd in 1957)

*Produced as oil well from 1937 to 1953 and From 1957 to present – Cum production as Of 8/1/2005 – 287,115 BO 4,252,683 MCF* 

vii. Order: NSL-3947 (SD), dated February 13, 1998 attached as Exhibit L.

Approved unorthodox gas well location for State "H" Well No. 3-Y and simultaneous dedication with H-2, H-3-Y and H-4

NSL- 3947

NMOCD Administrative Application Citation Oil & Gas Corporation -Page 3-

(d) Unit H (SE/4NE/4):

1

1

State "H" Well No. 3 (subject of this application)

i. API 30-025-08559

ii. C-102 attached as Exhibit M