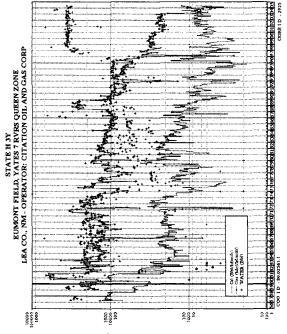

iii. Unorthodox location 1980 feet FNL and 1260 feet

- FEL (cannot locate reference for approval of this NSL)
- iv. Original Status:
- by letter dated 6-28-1938 a. Completed well in Seven 8/5/1938 Oil **Rivers**/Queen
  - b. Classified as Eumont Oil well until SI July, 1990.
  - c. Cumulative production to 7/31/1990: 203,251 BO & 126.819 MCF
- v. Shut-in pending action on this application
- (e) Unit H (SE/4NE/4)
  - a. State "H" Well No. 3-Y
    - i. API 30-025-30472 03472
    - ii. C-102 attached as Exhibit N and O
    - iii. Standard location 2310 feet FNL and 990 feet FEL
    - iv. Status: Producing Eumont oil well (GOR 26,745)
    - v. Cumulative production as of 8/1/05: 117,428 BO 6,741,370 MCF
    - vi. Approved by Administrative Order NSL-3947, dated February 13, 1998. Attached is Exhibit L
- (f) Unit I (NE/4SE/4)
  - a. State "H" Well No. 4
    - i. API 30-025-02465 03466
    - ii. C-102 attached is Exhibit P
    - iii. Standard location 2310 feet FSL and 990 feet FEL
    - iv. Status: Producing Eumont gas well (GOR 50,174)
    - v. Produced from 1938 to March of 1957 as a Eumont Oil Well. Recompleted to the Yates and produced as a Eumont gas well from 1957 to present.

N5P-38) NSL- 3947

NSL-39417

NMOCD Administrative Application Citation Oil & Gas Corporation -Page 5-

ı

vi. Cumulative production *as oil well from 1938 to 1957:* **136,522** BO No record of gas volumes.

vii. Cumulative production as a gas well from 1957 to present – 1418 BO 5,425,708 MCF