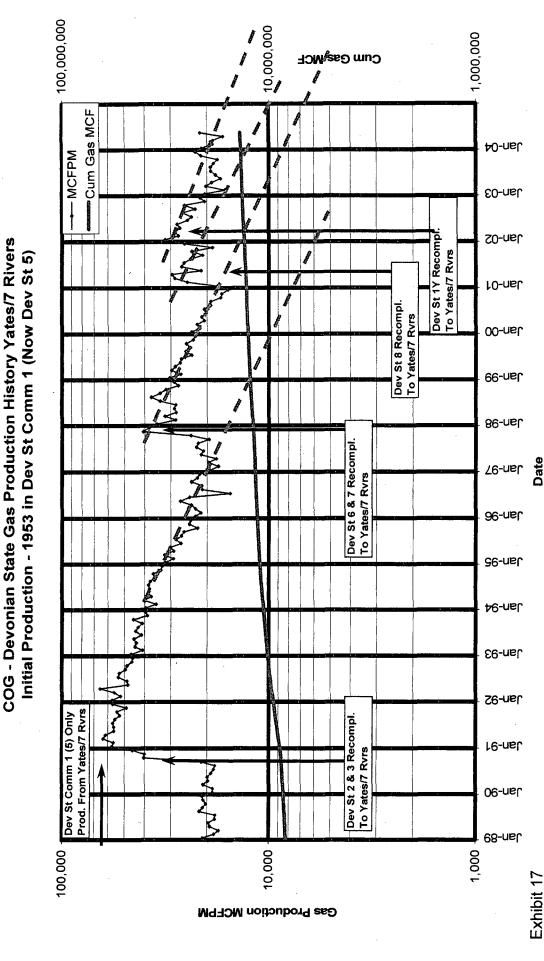

## **REASONS FOR REQUEST WITH SUPPORTING DATA**

In accordance with Rule 4(C)(b)(2), Citation submits Exhibits 4 through 17 and states the following:

(a) Explanation:

- a. The State "H" Well No. 3 will, recover Eumont gas that will not be recovered by the other wells within this GPU (State "H" Wells No. as above).
- b. Citation estimates that 248,672 mcf of additional gas will be recovered from the State "L" Well No. 3. See Exhibit 11.
- c. Citation calculates that will not have adverse affect upon off-setting production for the Eumont since there are no offset gas wells directly adjacent to the State H3.
- (b) Land plat. See Exhibit 2 attached
- (c) Well information for GPU. See above
- (d) Section 1 showing all Eumont wells. See Exhibit B attached
- (e) Engineering and Geological Exhibits
  - i. See Engineering Exhibit 4 through Exhibit 17