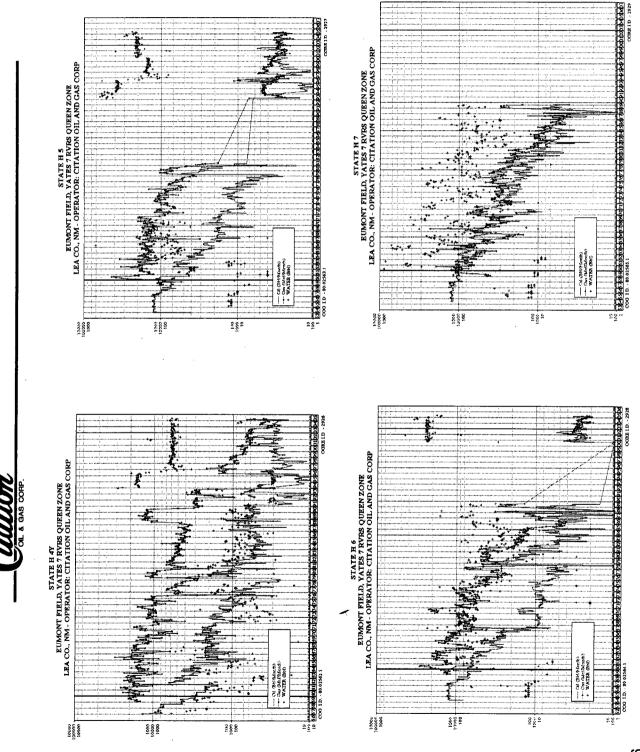

(a) Unit P (SE/4SE/4):

1

State "H" Well No. 1

- i. API 30-025-08558
- ii. C-102 attached as Exhibit D and E
- iii. Standard location 660 feet FSL and 660 feet FEL
- iv. Status: producing Eumont oil well (GOR 18,957)
- v. Cumulative production as of 8/1/05:

As Eumont Oil – 231,081 BO &

## 764,869 MCF

NMOCD Administrative Application Citation Oil & Gas Corporation -Page 2-

(b) Unit P (SE/4SE/4):

State "H" Well No. 1-Y

i. API 30-025-03471

ii. C-102 attached as Exhibit F and G

iii. Standard oil location 330 feet FSL and 990 feet FEL Status: producing Eumont oil well (GOR 15,276) Cumulative production as of 8/1/05: As Eumont Oil – 79,341 BO & 3,518,843 MCF

(c) Unit A (NE/4NE/4):

State "H" Well No. 2

i. API 30-025-03465

ii. C-102 attached as Exhibit H and I

iii. Unorthodox location 660 feet FNL and 1260 feet FEL (60 feet from western boundary of this 40-acre tract) (see OCD letter dated 12/30/1953-attached as Exhibit J)

iv. Order R-222, dated December 4, 1952, DHC, attached as Exhibit K.

v. Status: producing Eumont oil well (GOR 24,553)

vi. Cumulative production as of 8/1/05:

Produced as gas well from 1953 to August 1957 – Cum Gas 672,120 MCF (Yates sqz'd in 1957)

*Produced as oil well from 1937 to 1953 and From 1957 to present – Cum production as Of 8/1/2005 – 287,115 BO 4,252,683 MCF* 

vii. Order: NSL-3947 (SD), dated February 13, 1998 attached as Exhibit L.

Approved unorthodox gas well location for State "H" Well No. 3-Y and simultaneous dedication with H-2, H-3-Y and H-4

iii. Unorthodox location 1980 feet FNL and 1260 feet

- FEL (cannot locate reference for approval of this NSL)
- iv. Original Status:
- by letter dated 6-28-1938 a. Completed well in Seven 8/5/1938 Oil **Rivers**/Queen
  - b. Classified as Eumont Oil well until SI July, 1990.
  - c. Cumulative production to 7/31/1990: 203,251 BO & 126.819 MCF
- v. Shut-in pending action on this application
- (e) Unit H (SE/4NE/4)
  - a. State "H" Well No. 3-Y
    - i. API 30-025-30472 03472
    - ii. C-102 attached as Exhibit N and O
    - iii. Standard location 2310 feet FNL and 990 feet FEL
    - iv. Status: Producing Eumont oil well (GOR 26,745)
    - v. Cumulative production as of 8/1/05: 117,428 BO 6,741,370 MCF
    - vi. Approved by Administrative Order NSL-3947, dated February 13, 1998. Attached is Exhibit L
- (f) Unit I (NE/4SE/4)
  - a. State "H" Well No. 4
    - i. API 30-025-02465 03466
    - ii. C-102 attached is Exhibit P
    - iii. Standard location 2310 feet FSL and 990 feet FEL
    - iv. Status: Producing Eumont gas well (GOR 50,174)
    - v. Produced from 1938 to March of 1957 as a Eumont Oil Well. Recompleted to the Yates and produced as a Eumont gas well from 1957 to present.

N5P-38) NSL- 3947

NSL-39417

NMOCD Administrative Application Citation Oil & Gas Corporation -Page 5-

ı

vi. Cumulative production *as oil well from 1938 to 1957:* **136,522** BO No record of gas volumes.

vii. Cumulative production as a gas well from 1957 to present – 1418 BO 5,425,708 MCF

viii. OCD approval letter dated July 5, 1957 concerning well dedication to the E/2 of this section. Attached as Exhibit Q

**ix.** OCD letter dated July 25, 1957 cancelled downhole commingling established by Order R-271, attached as **Exhibit R** 

**x.** OCD administrative Order NSP-381 dated August 7, 1957 attached as **Exhibit S** 

(g) Unit I (NE/4SE/4)

a. State "H" Well No. 4-Y

i. API 30-025-03473

- ii. C-102 attached as Exhibit T and U
- iii. Standard location 1650 feet FNL and 990 feet FEL
- iv. Status: *Producing* Eumont oil well (*GOR 8723*)
- v. Cumulative production as of 8/1/05: 82,303 BO 4,148,302 MCF
- (h) Unit B (NW/4NE/4)
  - a. State "H" Well No. 5
    - i. API 30-025-03467
    - ii. C-102 attached as Exhibit V
    - iii. Standard location 660 feet FNL and 2310 feet FEL
    - iv. Status: : *Producing* Eumont oil well (GOR 11174)
    - v. Cumulative production as of 8/1/05: 142,934 BO 3,327,131 MCF
- (i) Unit G (SW/4NE/4)
  - a. State "H" Well No. 6
    - i. API 30-025-03468
    - ii. C-102 attached as Exhibit W
    - iii. Standard location 1980 feet FNL and 2310 feet
    - iv. Status: *Producing* Eumont oil well (GOR 4914)

NMOCD Administrative Application Citation Oil & Gas Corporation -Page 6-

١

٤

- v. Cumulative production as of 8/1/05: 133,446 BO 2,560,807 MCF
- (j) Unit J (NW/4SE/4)
  - a. State "H" Well No. 7
    - i. API 30-025-03469
    - ii. C-102 attached as Exhibit X
    - iii. Standard location 1980 feet FSL and 1980 feet FEL
    - iv. Status: Shut-in ("TA") Eumont oil well (SI August, 1989)
    - v. Cumulative production as of 8/1/05: 188,404 BO 1,336,581 MCF
- (k) Unit 0 (SW/4SE/4)
  - a. State "H" Well No. 8
    - i. API 30-025-03470
    - ii. C-102 attached as Exhibit Y
    - iii. Standard location 660 feet FSL and 1650 feet FEL
    - iv. Status: *Producing* Eumont oil well (GOR 1130)
    - v. Cumulative production as of 8/1/05: 177,375 BO 1,441,984 MCF