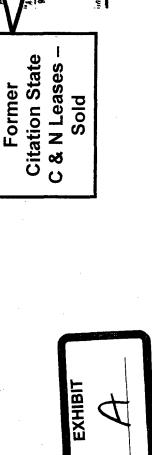

## CURRENT STATUS OF WELLS WITHIN THIS 320-ACRE GPU

The existing wells in the E/2 of Section 13 are operated by Citation and are as follows: (See area locator map attached as Exhibit A, see spacing unit located map attached as Exhibit B and composite C-102 attached as Exhibit C)

(c) Unit A (NE/4NE/4):

State "H" Well No. 2

i. API 30-025-03465

ii. C-102 attached as Exhibit H and I

iii. Unorthodox location 660 feet FNL and 1260 feet FEL (60 feet from western boundary of this 40-acre tract) (see OCD letter dated 12/30/1953-attached as Exhibit J)

*Produced as oil well from 1937 to 1953 and From 1957 to present – Cum production as Of 8/1/2005 – 287,115 BO 4,252,683 MCF* 

vii. Order: NSL-3947 (SD), dated February 13, 1998 attached as Exhibit L.

Approved unorthodox gas well location for State "H" Well No. 3-Y and simultaneous dedication with H-2, H-3-Y and H-4