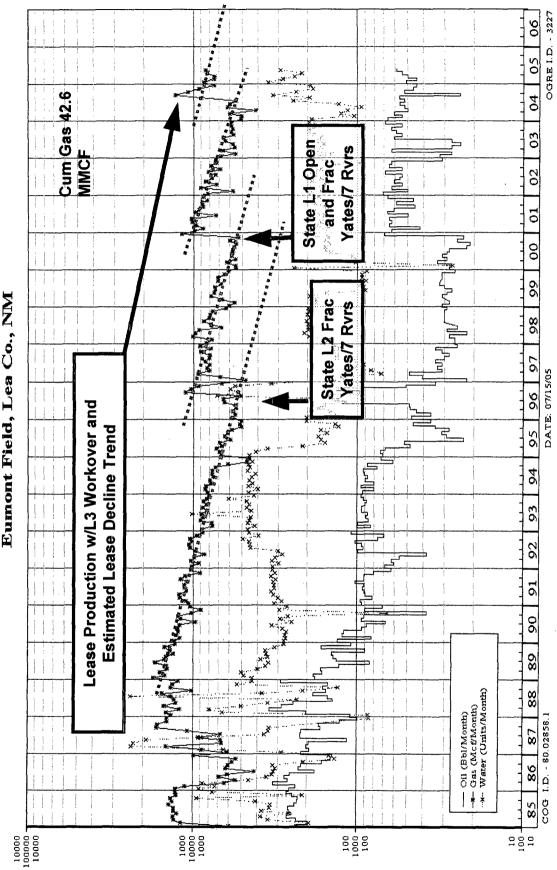

(a) Unit P (SE/4SE/4):

1

State "H" Well No. 1

- i. API 30-025-08558
- ii. C-102 attached as Exhibit D and E
- iii. Standard location 660 feet FSL and 660 feet FEL
- iv. Status: producing Eumont oil well (GOR 18,957)
- v. Cumulative production as of 8/1/05:

As Eumont Oil – 231,081 BO &

## 764,869 MCF

NMOCD Administrative Application Citation Oil & Gas Corporation -Page 2-

(b) Unit P (SE/4SE/4):

State "H" Well No. 1-Y

i. API 30-025-03471

ii. C-102 attached as Exhibit F and G

iii. Standard oil location 330 feet FSL and 990 feet FEL Status: producing Eumont oil well (GOR 15,276) Cumulative production as of 8/1/05: As Eumont Oil – 79,341 BO & 3,518,843 MCF

(c) Unit A (NE/4NE/4):

State "H" Well No. 2

i. API 30-025-03465

ii. C-102 attached as Exhibit H and I

iii. Unorthodox location 660 feet FNL and 1260 feet FEL (60 feet from western boundary of this 40-acre tract) (see OCD letter dated 12/30/1953-attached as Exhibit J)

iv. Order R-222, dated December 4, 1952, DHC, attached as Exhibit K.

v. Status: producing Eumont oil well (GOR 24,553)

vi. Cumulative production as of 8/1/05:

Produced as gas well from 1953 to August 1957 – Cum Gas 672,120 MCF (Yates sqz'd in 1957)

*Produced as oil well from 1937 to 1953 and From 1957 to present – Cum production as Of 8/1/2005 – 287,115 BO 4,252,683 MCF* 

vii. Order: NSL-3947 (SD), dated February 13, 1998 attached as Exhibit L.

Approved unorthodox gas well location for State "H" Well No. 3-Y and simultaneous dedication with H-2, H-3-Y and H-4

iii. Unorthodox location 1980 feet FNL and 1260 feet

- FEL (cannot locate reference for approval of this NSL)
- iv. Original Status:
- by letter dated 6-28-1938 a. Completed well in Seven 8/5/1938 Oil **Rivers**/Queen
  - b. Classified as Eumont Oil well until SI July, 1990.
  - c. Cumulative production to 7/31/1990: 203,251 BO & 126.819 MCF
- v. Shut-in pending action on this application
- (e) Unit H (SE/4NE/4)
  - a. State "H" Well No. 3-Y
    - i. API 30-025-30472 03472
    - ii. C-102 attached as Exhibit N and O
    - iii. Standard location 2310 feet FNL and 990 feet FEL
    - iv. Status: Producing Eumont oil well (GOR 26,745)
    - v. Cumulative production as of 8/1/05: 117,428 BO 6,741,370 MCF
    - vi. Approved by Administrative Order NSL-3947, dated February 13, 1998. Attached is Exhibit L
- (f) Unit I (NE/4SE/4)
  - a. State "H" Well No. 4
    - i. API 30-025-02465 03466
    - ii. C-102 attached is Exhibit P
    - iii. Standard location 2310 feet FSL and 990 feet FEL
    - iv. Status: Producing Eumont gas well (GOR 50,174)
    - v. Produced from 1938 to March of 1957 as a Eumont Oil Well. Recompleted to the Yates and produced as a Eumont gas well from 1957 to present.

N5P-38) NSL- 3947

NSL-39417

NMOCD Administrative Application Citation Oil & Gas Corporation -Page 5-

ı

vi. Cumulative production *as oil well from 1938 to 1957:* **136,522** BO No record of gas volumes.

vii. Cumulative production as a gas well from 1957 to present – 1418 BO 5,425,708 MCF