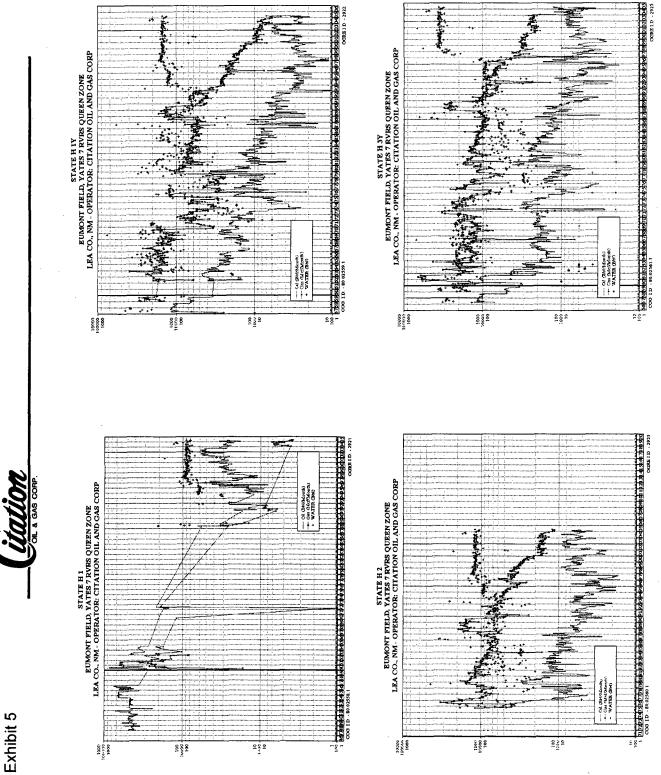

## **REASONS FOR REQUEST WITH SUPPORTING DATA**

In accordance with Rule 4(C)(b)(2), Citation submits Exhibits 4 through 17 and states the following:

(a) Explanation:

- a. The State "H" Well No. 3 will, recover Eumont gas that will not be recovered by the other wells within this GPU (State "H" Wells No. as above).
- b. Citation estimates that 248,672 mcf of additional gas will be recovered from the State "L" Well No. 3. See Exhibit 11.
- c. Citation calculates that will not have adverse affect upon off-setting production for the Eumont since there are no offset gas wells directly adjacent to the State H3.
- (b) Land plat. See Exhibit 2 attached
- (c) Well information for GPU. See above
- (d) Section 1 showing all Eumont wells. See Exhibit B attached
- (e) Engineering and Geological Exhibits
  - i. See Engineering Exhibit 4 through Exhibit 17