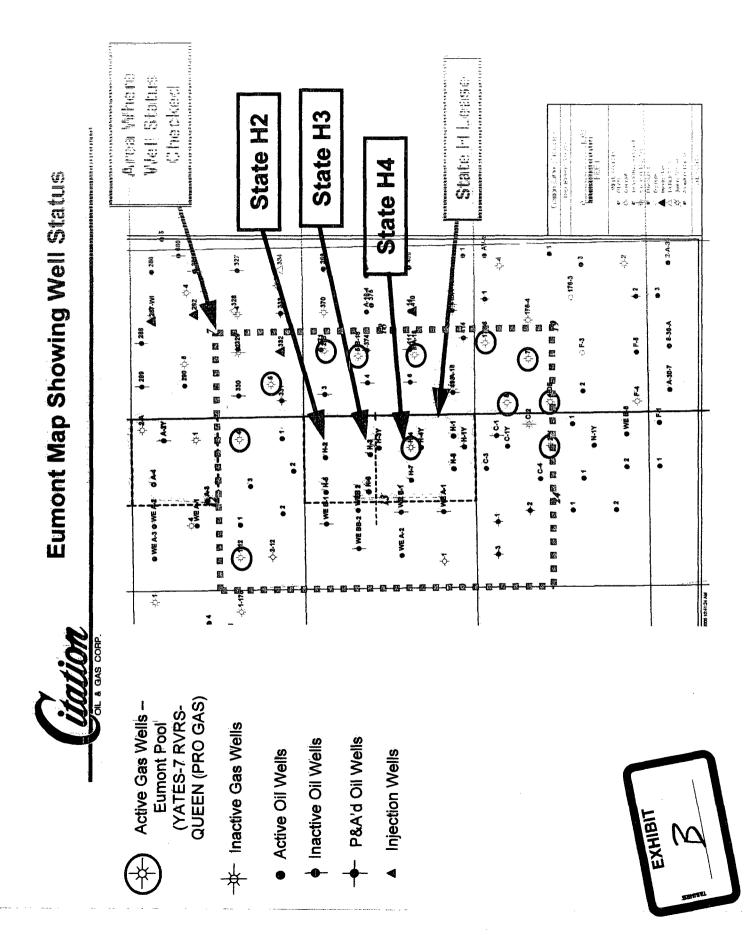

## CURRENT STATUS OF WELLS WITHIN THIS 320-ACRE GPU

The existing wells in the E/2 of Section 13 are operated by Citation and are as follows: (See area locator map attached as Exhibit A, see spacing unit located map attached as Exhibit B and composite C-102 attached as Exhibit C)

*Produced as oil well from 1937 to 1953 and From 1957 to present – Cum production as Of 8/1/2005 – 287,115 BO 4,252,683 MCF* 

vii. Order: NSL-3947 (SD), dated February 13, 1998 attached as Exhibit L.

Approved unorthodox gas well location for State "H" Well No. 3-Y and simultaneous dedication with H-2, H-3-Y and H-4

iii. Unorthodox location 1980 feet FNL and 1260 feet

- FEL (cannot locate reference for approval of this NSL)
- iv. Original Status:
- by letter dated 6-28-1938 a. Completed well in Seven 8/5/1938 Oil **Rivers**/Queen
  - b. Classified as Eumont Oil well until SI July, 1990.
  - c. Cumulative production to 7/31/1990: 203,251 BO & 126.819 MCF
- v. Shut-in pending action on this application
- (e) Unit H (SE/4NE/4)
  - a. State "H" Well No. 3-Y
    - i. API 30-025-30472 03472
    - ii. C-102 attached as Exhibit N and O
    - iii. Standard location 2310 feet FNL and 990 feet FEL
    - iv. Status: Producing Eumont oil well (GOR 26,745)
    - v. Cumulative production as of 8/1/05: 117,428 BO 6,741,370 MCF
    - vi. Approved by Administrative Order NSL-3947, dated February 13, 1998. Attached is Exhibit L
- (f) Unit I (NE/4SE/4)
  - a. State "H" Well No. 4
    - i. API 30-025-02465 03466
    - ii. C-102 attached is Exhibit P
    - iii. Standard location 2310 feet FSL and 990 feet FEL
    - iv. Status: Producing Eumont gas well (GOR 50,174)
    - v. Produced from 1938 to March of 1957 as a Eumont Oil Well. Recompleted to the Yates and produced as a Eumont gas well from 1957 to present.

## **CURRENT REQUEST**

By this application, Citation requests approval to add the State "H" Well No. 3, located 1980 feet FNL and 1260 feet FEL of Section 13, T21S, R35E, Lea County, New Mexico, as an exception to the "well density" provisions of Rule 3(C) for this pool resulting in: