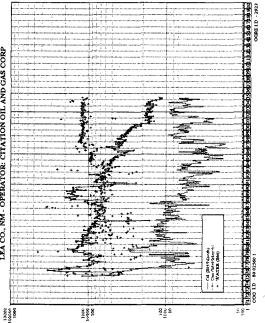

(a) Unit P (SE/4SE/4):

1

State "H" Well No. 1

- i. API 30-025-08558
- ii. C-102 attached as Exhibit D and E
- iii. Standard location 660 feet FSL and 660 feet FEL
- iv. Status: producing Eumont oil well (GOR 18,957)
- v. Cumulative production as of 8/1/05:

As Eumont Oil – 231,081 BO &

## 764,869 MCF

NMOCD Administrative Application Citation Oil & Gas Corporation -Page 2-

(b) Unit P (SE/4SE/4):

State "H" Well No. 1-Y

i. API 30-025-03471

ii. C-102 attached as Exhibit F and G

iii. Standard oil location 330 feet FSL and 990 feet FEL Status: producing Eumont oil well (GOR 15,276) Cumulative production as of 8/1/05: As Eumont Oil – 79,341 BO & 3,518,843 MCF