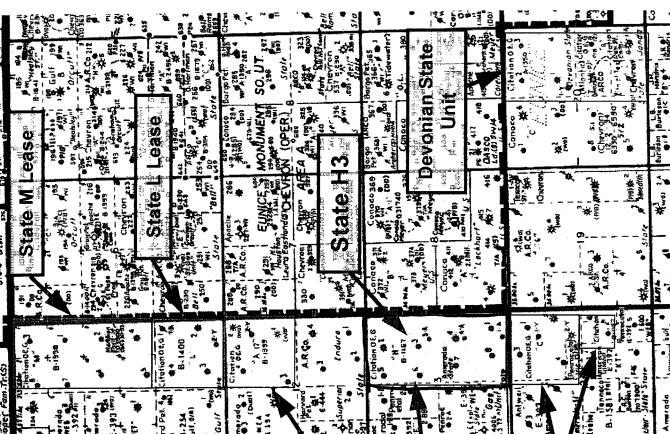

## CURRENT STATUS OF WELLS WITHIN THIS 320-ACRE GPU

The existing wells in the E/2 of Section 13 are operated by Citation and are as follows: (See area locator map attached as Exhibit A, see spacing unit located map attached as Exhibit B and composite C-102 attached as Exhibit C)

# Location Map

**Citation Leases and State H Lease** Located in E/2 Sec. 13 T35E R21S

Lea County, New Mexico

State A Lease

State H Lease and 320 Ac. **GPU in Eumont Gas Pool** 

**Citation State** C & N Leases Former Sold EXHIBIT