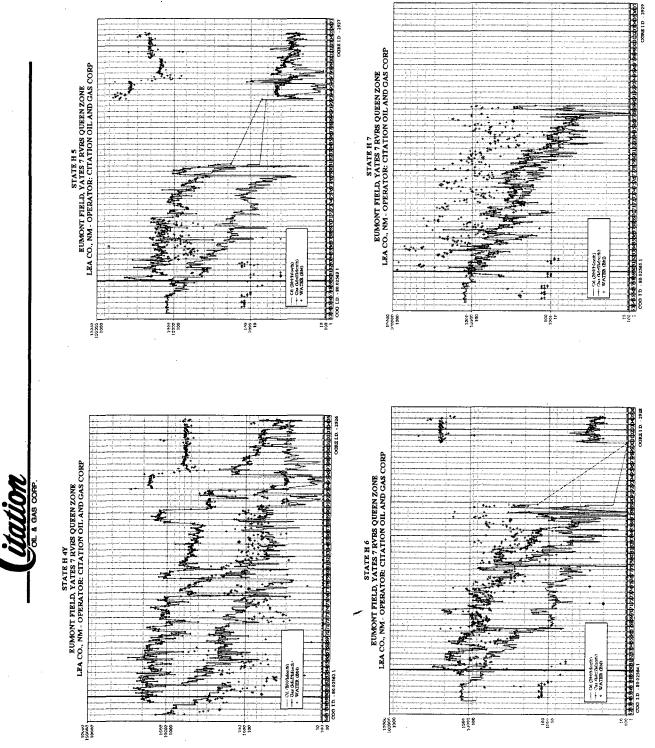

(a) Unit P (SE/4SE/4):

1

State "H" Well No. 1

- i. API 30-025-08558
- ii. C-102 attached as Exhibit D and E
- iii. Standard location 660 feet FSL and 660 feet FEL
- iv. Status: producing Eumont oil well (GOR 18,957)
- v. Cumulative production as of 8/1/05:

As Eumont Oil – 231,081 BO &

## 764,869 MCF

NMOCD Administrative Application Citation Oil & Gas Corporation -Page 2-

(b) Unit P (SE/4SE/4):

State "H" Well No. 1-Y

i. API 30-025-03471

ii. C-102 attached as Exhibit F and G

iii. Standard oil location 330 feet FSL and 990 feet FEL Status: producing Eumont oil well (GOR 15,276) Cumulative production as of 8/1/05: As Eumont Oil – 79,341 BO & 3,518,843 MCF

(c) Unit A (NE/4NE/4):

State "H" Well No. 2

i. API 30-025-03465

ii. C-102 attached as Exhibit H and I

iii. Unorthodox location 660 feet FNL and 1260 feet FEL (60 feet from western boundary of this 40-acre tract) (see OCD letter dated 12/30/1953-attached as Exhibit J)

iv. Order R-222, dated December 4, 1952, DHC, attached as Exhibit K.

v. Status: producing Eumont oil well (GOR 24,553)

vi. Cumulative production as of 8/1/05:

Produced as gas well from 1953 to August 1957 – Cum Gas 672,120 MCF (Yates sqz'd in 1957)

*Produced as oil well from 1937 to 1953 and From 1957 to present – Cum production as Of 8/1/2005 – 287,115 BO 4,252,683 MCF* 

vii. Order: NSL-3947 (SD), dated February 13, 1998 attached as Exhibit L.

Approved unorthodox gas well location for State "H" Well No. 3-Y and simultaneous dedication with H-2, H-3-Y and H-4

NSL- 3947

NMOCD Administrative Application Citation Oil & Gas Corporation -Page 3-

(d) Unit H (SE/4NE/4):

1

1

State "H" Well No. 3 (subject of this application)

i. API 30-025-08559

ii. C-102 attached as Exhibit M

iii. Unorthodox location 1980 feet FNL and 1260 feet

- FEL (cannot locate reference for approval of this NSL)
- iv. Original Status:
- by letter dated 6-28-1938 a. Completed well in Seven 8/5/1938 Oil **Rivers**/Queen
  - b. Classified as Eumont Oil well until SI July, 1990.
  - c. Cumulative production to 7/31/1990: 203,251 BO & 126.819 MCF
- v. Shut-in pending action on this application
- (e) Unit H (SE/4NE/4)
  - a. State "H" Well No. 3-Y
    - i. API 30-025-30472 03472
    - ii. C-102 attached as Exhibit N and O
    - iii. Standard location 2310 feet FNL and 990 feet FEL
    - iv. Status: Producing Eumont oil well (GOR 26,745)
    - v. Cumulative production as of 8/1/05: 117,428 BO 6,741,370 MCF
    - vi. Approved by Administrative Order NSL-3947, dated February 13, 1998. Attached is Exhibit L
- (f) Unit I (NE/4SE/4)
  - a. State "H" Well No. 4
    - i. API 30-025-02465 03466
    - ii. C-102 attached is Exhibit P
    - iii. Standard location 2310 feet FSL and 990 feet FEL
    - iv. Status: Producing Eumont gas well (GOR 50,174)
    - v. Produced from 1938 to March of 1957 as a Eumont Oil Well. Recompleted to the Yates and produced as a Eumont gas well from 1957 to present.