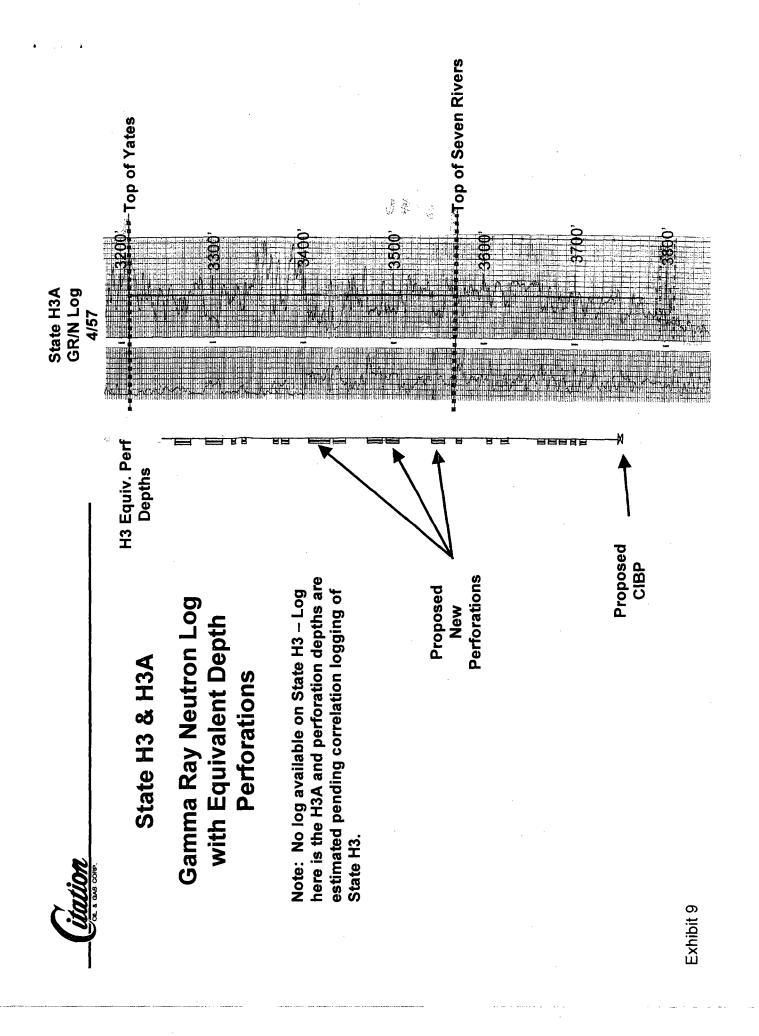

## **REASONS FOR REQUEST WITH SUPPORTING DATA**

In accordance with Rule 4(C)(b)(2), Citation submits Exhibits 4 through 17 and states the following:

(a) Explanation:

- a. The State "H" Well No. 3 will, recover Eumont gas that will not be recovered by the other wells within this GPU (State "H" Wells No. as above).
- b. Citation estimates that 248,672 mcf of additional gas will be recovered from the State "L" Well No. 3. See Exhibit 11.
- c. Citation calculates that will not have adverse affect upon off-setting production for the Eumont since there are no offset gas wells directly adjacent to the State H3.
- (b) Land plat. See Exhibit 2 attached
- (c) Well information for GPU. See above
- (d) Section 1 showing all Eumont wells. See Exhibit B attached
- (e) Engineering and Geological Exhibits
  - i. See Engineering Exhibit 4 through Exhibit 17