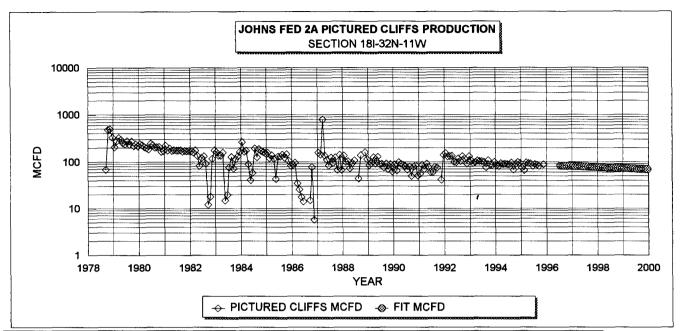

PICT. CLIFFS HISTORICAL DATA: 1ST PROD: 9/78

OIL CUM: GAS CUM: 0.00 MBO

784.0 MMCF 0.0000 BBL/MCF PICTURED CLIFFS PROJECTED DATA

7/1/96 Qi:

83 MCFD

DECLINE RATE:

5.0% (EXPONENTIAL)

| Į | OIL CUM:           | 2.0 MBO           | Į    | 7/1/96 Qi:        | 258        | MCFD                   |                  |
|---|--------------------|-------------------|------|-------------------|------------|------------------------|------------------|
| l | GAS CUM:           | 2105.3 MMCF       |      | DECLINE RATE:     | 5.0%       | (EXPONENTIAL)          |                  |
| Į | OIL YIELD:         | 0.0009 BBL/MCF    |      |                   |            |                        |                  |
|   | FIXED COMMINGLE AL | LOCATION FACTORS: | ,    |                   |            |                        |                  |
|   |                    | GAS               | OIL  | GAS ALLOCATION B  | ASED ON P  | ROJECTED 1996 RATES    |                  |
| ì | MESAVERDE:         | 76%               | 100% | OIL ALLOCATION BA | SED ON WE  | EIGHTED CUM OIL YIELDS |                  |
| Į | PICTURED CLIF      | 24%               | 0%   | NOT               | E: ALL PRO | DUCTION DATA FROM DW   | IGHTS ENERGYDATA |