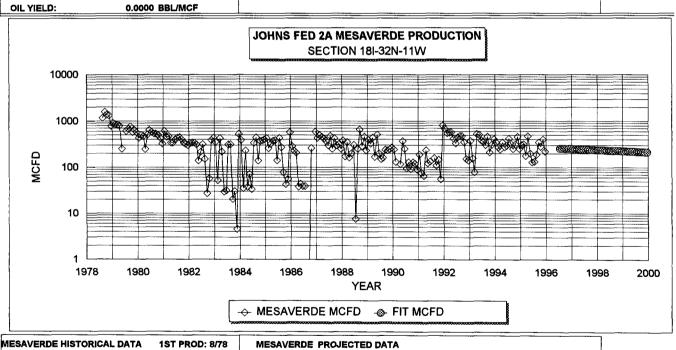

PICT. CLIFFS HISTORICAL DATA: 1ST PROD: 9/78

OIL CUM: GAS CUM: 0.00 MBO

784.0 MMCF 0.0000 BBL/MCF PICTURED CLIFFS PROJECTED DATA

7/1/96 Qi:

83 MCFD

DECLINE RATE:

5.0% (EXPONENTIAL)

| Į | OIL CUM:           | 2.0 MBO           | Į    | 7/1/96 Qi:        | 258        | MCFD                   |                  |
|---|--------------------|-------------------|------|-------------------|------------|------------------------|------------------|
| l | GAS CUM:           | 2105.3 MMCF       |      | DECLINE RATE:     | 5.0%       | (EXPONENTIAL)          |                  |
| Į | OIL YIELD:         | 0.0009 BBL/MCF    |      |                   |            |                        |                  |
|   | FIXED COMMINGLE AL | LOCATION FACTORS: | ,    |                   |            |                        |                  |
|   |                    | GAS               | OIL  | GAS ALLOCATION B  | ASED ON P  | ROJECTED 1996 RATES    |                  |
| ì | MESAVERDE:         | 76%               | 100% | OIL ALLOCATION BA | SED ON WE  | EIGHTED CUM OIL YIELDS |                  |
| Į | PICTURED CLIF      | 24%               | 0%   | NOT               | E: ALL PRO | DUCTION DATA FROM DW   | IGHTS ENERGYDATA |