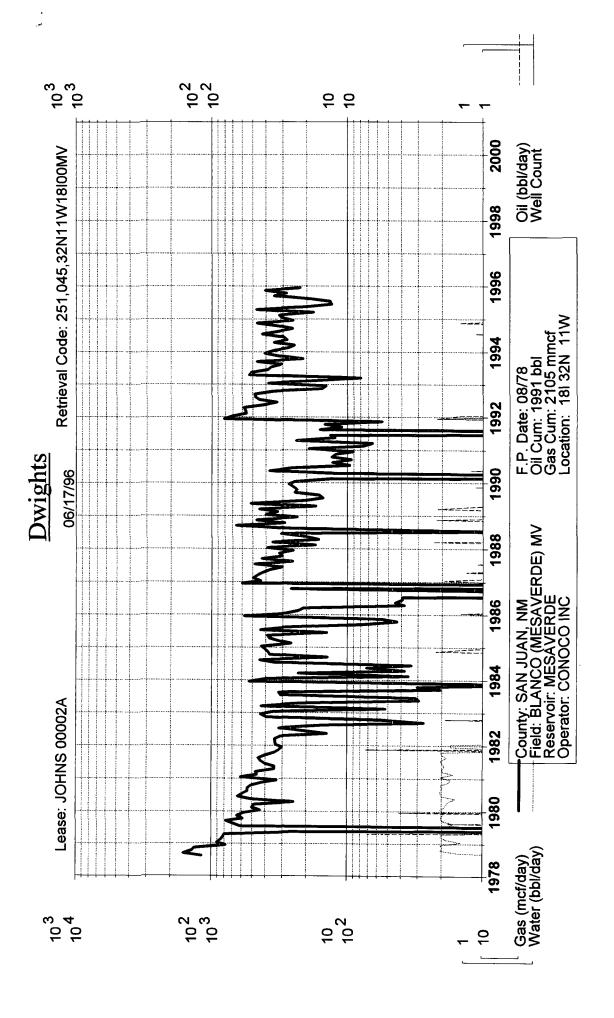

PICT. CLIFFS HISTORICAL DATA: 1ST PROD: 9/78

OIL CUM: GAS CUM: 0.00 MBO

784.0 MMCF 0.0000 BBL/MCF PICTURED CLIFFS PROJECTED DATA

7/1/96 Qi:

83 MCFD

DECLINE RATE:

5.0% (EXPONENTIAL)

| Į | OIL CUM:           | 2.0 MBO           | Į    | 7/1/96 Qi:        | 258        | MCFD                   |                  |
|---|--------------------|-------------------|------|-------------------|------------|------------------------|------------------|
| l | GAS CUM:           | 2105.3 MMCF       |      | DECLINE RATE:     | 5.0%       | (EXPONENTIAL)          |                  |
| Į | OIL YIELD:         | 0.0009 BBL/MCF    |      |                   |            |                        |                  |
|   | FIXED COMMINGLE AL | LOCATION FACTORS: | ,    |                   |            |                        |                  |
|   |                    | GAS               | OIL  | GAS ALLOCATION B  | ASED ON P  | ROJECTED 1996 RATES    |                  |
| ì | MESAVERDE:         | 76%               | 100% | OIL ALLOCATION BA | SED ON WE  | EIGHTED CUM OIL YIELDS |                  |
| Į | PICTURED CLIF      | 24%               | 0%   | NOT               | E: ALL PRO | DUCTION DATA FROM DW   | IGHTS ENERGYDATA |