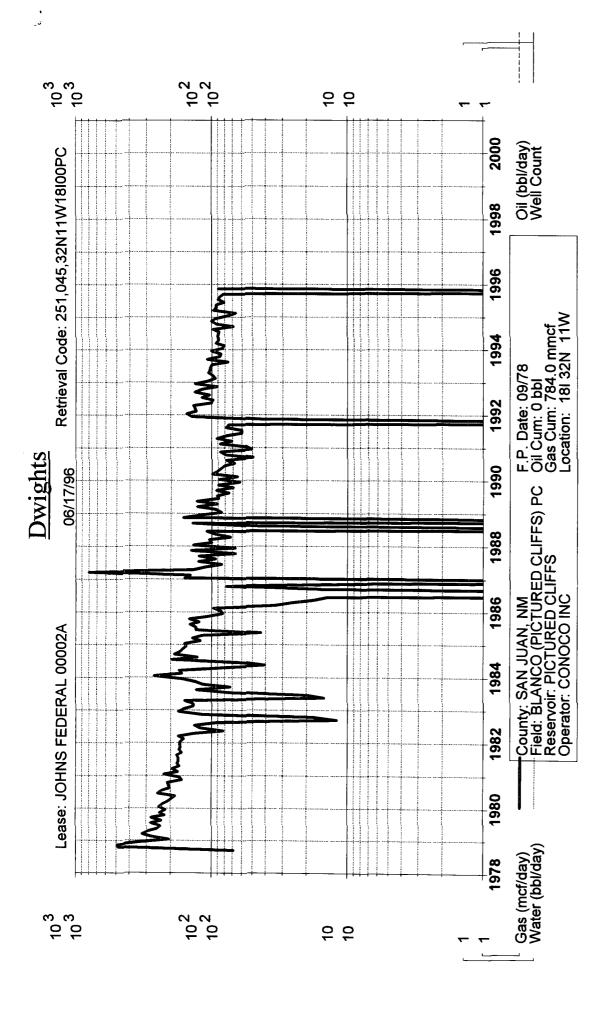

PICT. CLIFFS HISTORICAL DATA: 1ST PROD: 9/78

OIL CUM: GAS CUM: 0.00 MBO

784.0 MMCF 0.0000 BBL/MCF PICTURED CLIFFS PROJECTED DATA

7/1/96 Qi:

83 MCFD

DECLINE RATE:

5.0% (EXPONENTIAL)

| Į | OIL CUM:           | 2.0 MBO           | Į    | 7/1/96 Qi:        | 258        | MCFD                   |                  |
|---|--------------------|-------------------|------|-------------------|------------|------------------------|------------------|
| l | GAS CUM:           | 2105.3 MMCF       |      | DECLINE RATE:     | 5.0%       | (EXPONENTIAL)          |                  |
| Į | OIL YIELD:         | 0.0009 BBL/MCF    |      |                   |            |                        |                  |
|   | FIXED COMMINGLE AL | LOCATION FACTORS: | ,    |                   |            |                        |                  |
|   |                    | GAS               | OIL  | GAS ALLOCATION B  | ASED ON P  | ROJECTED 1996 RATES    |                  |
| ì | MESAVERDE:         | 76%               | 100% | OIL ALLOCATION BA | SED ON WE  | EIGHTED CUM OIL YIELDS |                  |
| Į | PICTURED CLIF      | 24%               | 0%   | NOT               | E: ALL PRO | DUCTION DATA FROM DW   | IGHTS ENERGYDATA |