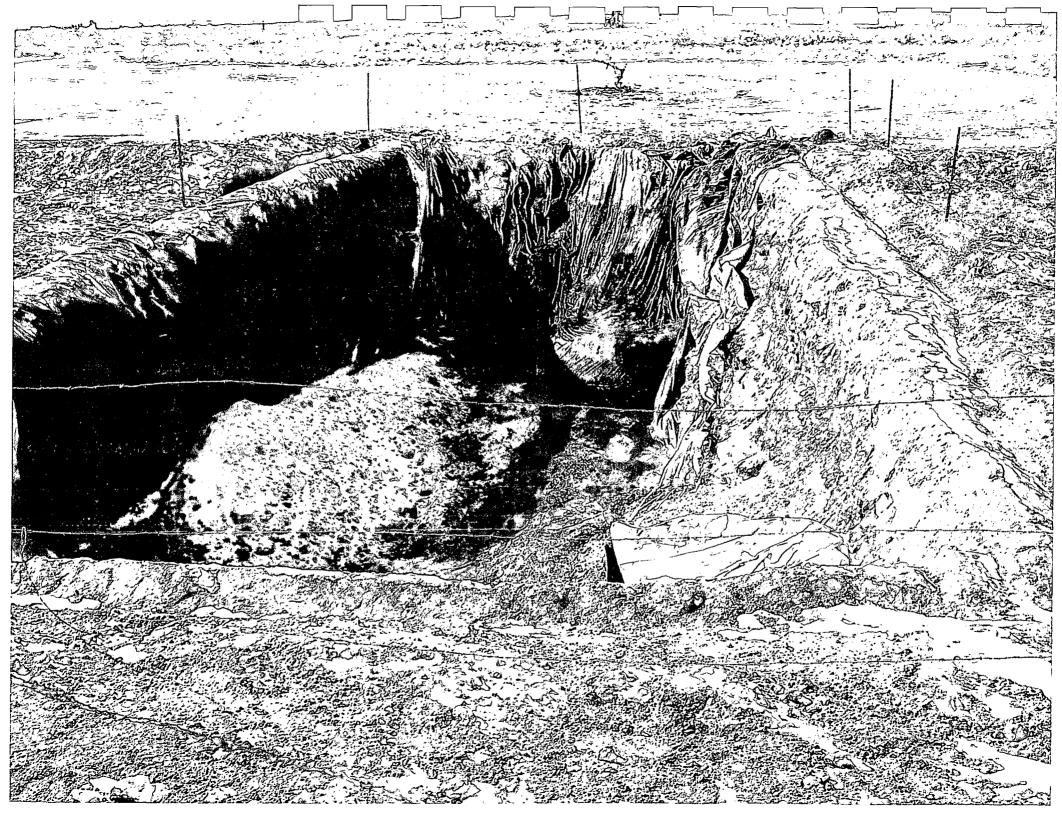

#### 1.0 Introduction

This report addresses the remediation of the East Shugart # 75. This site is a work over pit (20' X 60' X 8') which had been left open at some point in the past. As a result, the release from the injection well ran off and settled in the bottom of this existing pit.

#### 3.0 Pit Closure Process

The location was delineated and a work plan submitted/approved by OCD and BLM (land owners). The site had all visual contaminants removed down to a level of 11 feet. The sides were then widened and excavated down four feet and outward 15 feet. This was done to assure the removal of all chlorides from the top soil before returning soil to the location. The pit was then lined with a 20 mil poly liner with the edges key locked for security. Soil was then replaced up to a level of four feet. Then top soil was used to finish off the top four feet. The site was then contoured and seeded with BLM approved seed.

#### **Background Information**

The Shugart # 75 lies about 5 south east of Loco Hills New Mexico and lies in sandy flat terrain. The site location is an old pit located to the east of the well head and is an open pit measuring 20' wide, 60' long, and 11' deep. There has been a long term exposure to produced water resulting in high levels of Chlorides noted in the contaminated area. The Eddy County Depth to Groundwater Map indicates a depth of 280'.

#### **Current Work Completed**

Four sample points were chosen for soil sampling with samples being obtained by the use of air rotary drill rig. A center sample point was chosen in the middle of the pit area with three others chosen on the North, East, and South sides. Samples were taken from the center beginning at 21' BGS and approx. every 10' down to a level of 95'. The perimeter sample points were sampled at varying depths until clean and clean plus one sample were obtained. Samples were obtained according to generally accepted industry standards and field tested for chlorides. A sketch of the affected area and field test results are included with this proposal.