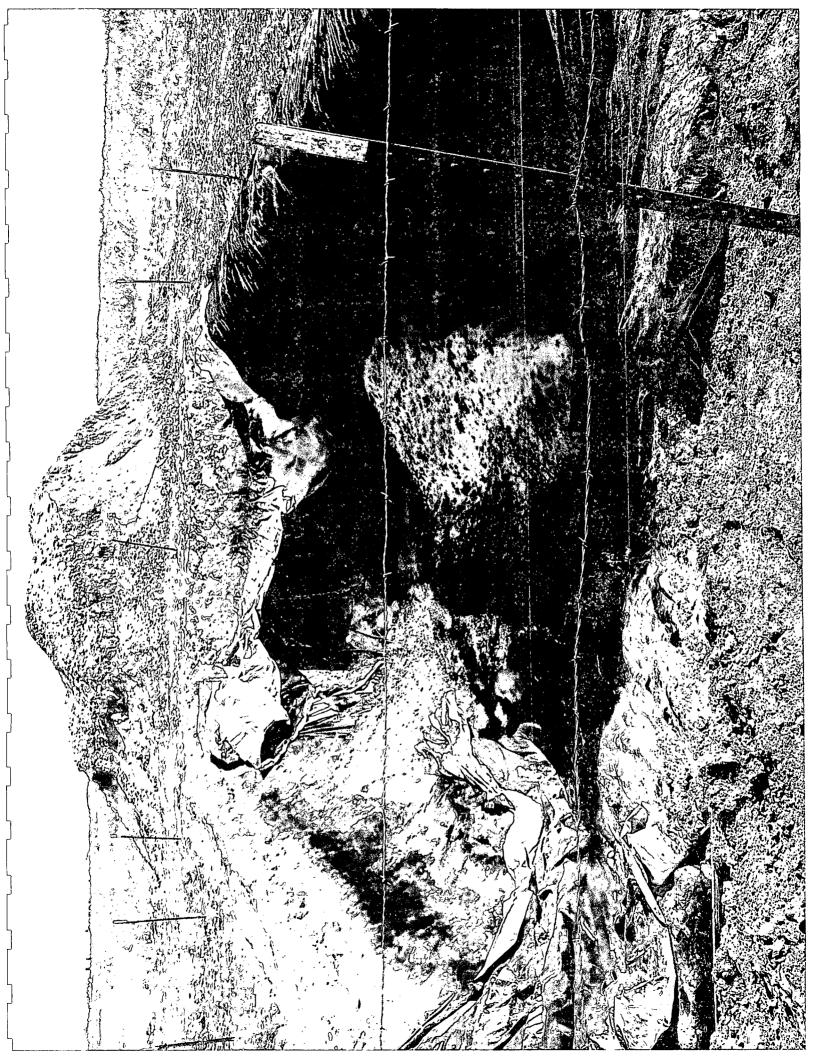

#### 1.0 Introduction

This report addresses the remediation of the East Shugart # 75. This site is a work over pit (20' X 60' X 8') which had been left open at some point in the past. As a result, the release from the injection well ran off and settled in the bottom of this existing pit.

#### 3.0 Pit Closure Process

The location was delineated and a work plan submitted/approved by OCD and BLM (land owners). The site had all visual contaminants removed down to a level of 11 feet. The sides were then widened and excavated down four feet and outward 15 feet. This was done to assure the removal of all chlorides from the top soil before returning soil to the location. The pit was then lined with a 20 mil poly liner with the edges key locked for security. Soil was then replaced up to a level of four feet. Then top soil was used to finish off the top four feet. The site was then contoured and seeded with BLM approved seed.

#### **Background Information**

The Shugart # 75 lies about 5 south east of Loco Hills New Mexico and lies in sandy flat terrain. The site location is an old pit located to the east of the well head and is an open pit measuring 20' wide, 60' long, and 11' deep. There has been a long term exposure to produced water resulting in high levels of Chlorides noted in the contaminated area. The Eddy County Depth to Groundwater Map indicates a depth of 280'.

#### **Current Work Completed**

Four sample points were chosen for soil sampling with samples being obtained by the use of air rotary drill rig. A center sample point was chosen in the middle of the pit area with three others chosen on the North, East, and South sides. Samples were taken from the center beginning at 21' BGS and approx. every 10' down to a level of 95'. The perimeter sample points were sampled at varying depths until clean and clean plus one sample were obtained. Samples were obtained according to generally accepted industry standards and field tested for chlorides. A sketch of the affected area and field test results are included with this proposal.