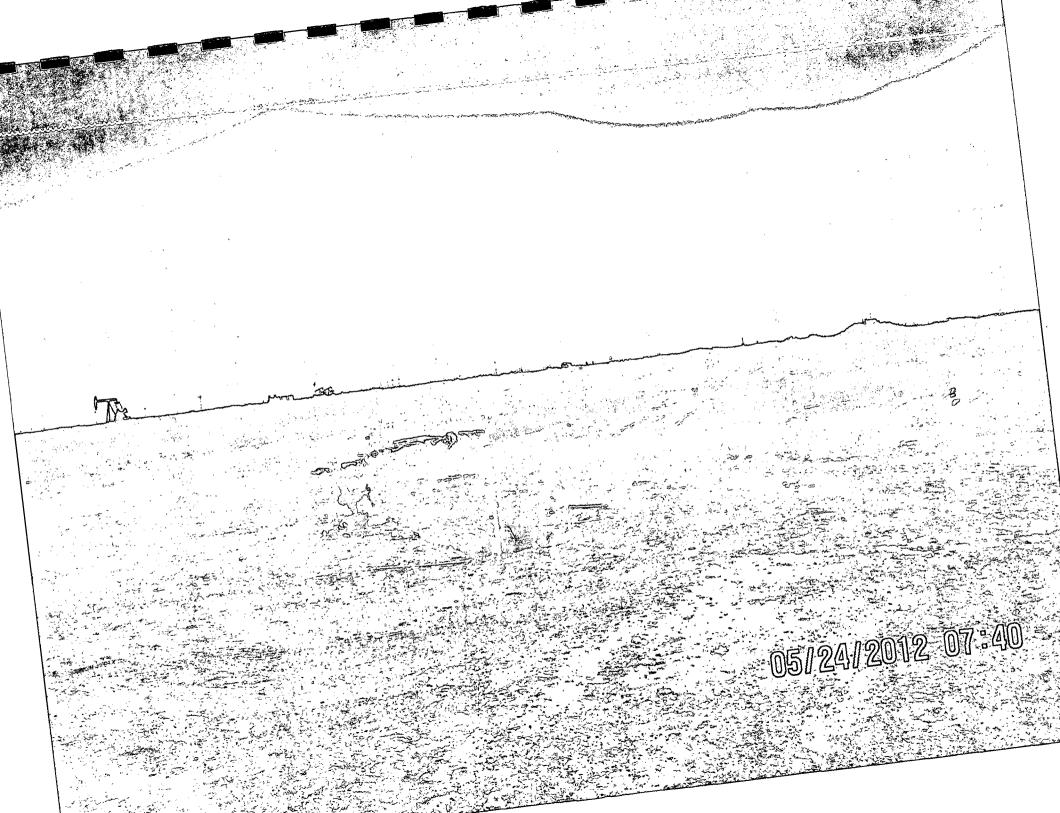

#### 2.0 Area Description

The area surrounding this location is all sand with gentle rolling dunes. Sandy soil is maintained throughout the pit with no rock or cliché reached. The depth to the ground water is presumed to be in excess of 280 feet based on New Mexico ground water map. There is an inactive water well about one quarter of a mile from this location. This location is located in Eddy County, New Mexico about seven miles south east of Loco Hills New Mexico. An area photo is included with this summary with arial photo of pit noted.

#### **Background Information**

The Shugart # 75 lies about 5 south east of Loco Hills New Mexico and lies in sandy flat terrain. The site location is an old pit located to the east of the well head and is an open pit measuring 20' wide, 60' long, and 11' deep. There has been a long term exposure to produced water resulting in high levels of Chlorides noted in the contaminated area. The Eddy County Depth to Groundwater Map indicates a depth of 280'.