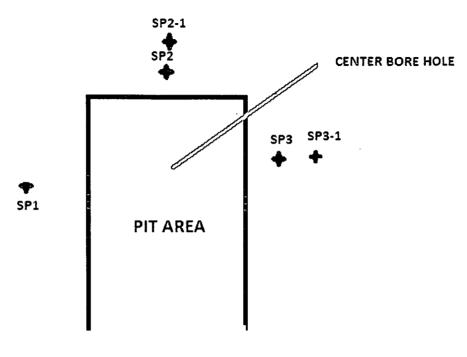

#### **Current Work Completed**

Four sample points were chosen for soil sampling with samples being obtained by the use of air rotary drill rig. A center sample point was chosen in the middle of the pit area with three others chosen on the North, East, and South sides. Samples were taken from the center beginning at 21' BGS and approx. every 10' down to a level of 95'. The perimeter sample points were sampled at varying depths until clean and clean plus one sample were obtained. Samples were obtained according to generally accepted industry standards and field tested for chlorides. A sketch of the affected area and field test results are included with this proposal.