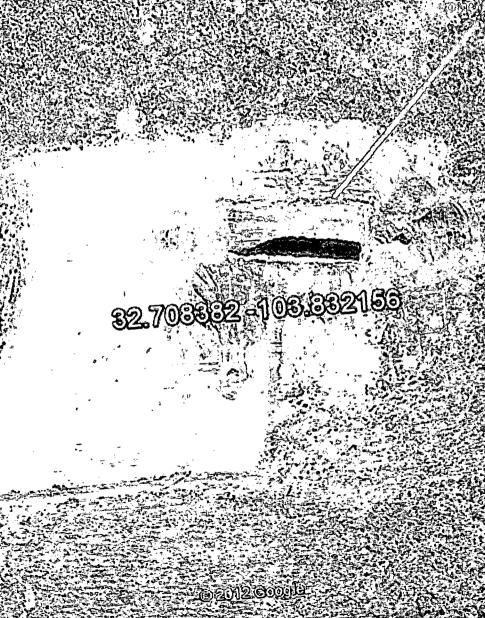

# Americo Energy LLC Site Remediation Summary

East Shugart # 75

**Eddy County New Mexico** 

GPS 32.708382 -103.832156

Start date: 12/06/2011

Finish date: 5/28/2012

**Prepared By: John Able** 

**Environmental Technician** 

#### 2.0 Area Description

The area surrounding this location is all sand with gentle rolling dunes. Sandy soil is maintained throughout the pit with no rock or cliché reached. The depth to the ground water is presumed to be in excess of 280 feet based on New Mexico ground water map. There is an inactive water well about one quarter of a mile from this location. This location is located in Eddy County, New Mexico about seven miles south east of Loco Hills New Mexico. An area photo is included with this summary with arial photo of pit noted.