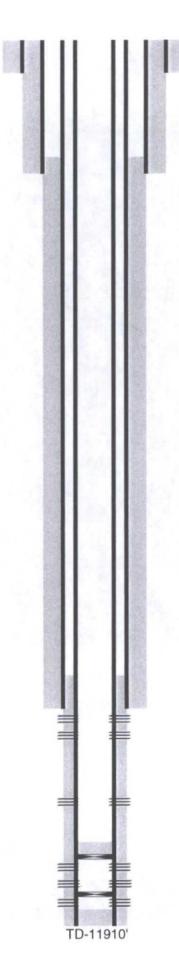

#### Esperanza 24 #1 - 30-015-34205

- 1. MIRU PU, NDWH NUBOP. Scan tubing OOH and lay down.
- 2. MIRU WL unit. Run gauge ring and then set 4-1/2" CIBP at 11385', M&P 30sx cmt on top of CIBP. RD WL.
- 3. Also set 4-1/2" CIBP at 10,536'. M&P 30 sx cmt on top of CIBP. RD WL.
- 4. Pressure test easing to 7000 psi for 30 minutes. Pressure drop should be less than 700 psi.
- 5. Perforate 3SPF @ 10395-10400', 10305-10310' (30 holes), 120 phasing using 3-1/8" guns loaded with 23 gm charge.
- 6. Dump bail 15% HCL acid at 10,395'. Break down perforation at 3 bpm with 20 bbls fsw. Make sure perforations will break down before calling out frac crew.
- 7. NDBOP NU frac stack. RDMO PU.
- 8. MIRU frac crew. Frac well per below schedule. Maximum pressure 6000 psi, 40-50 bpm.