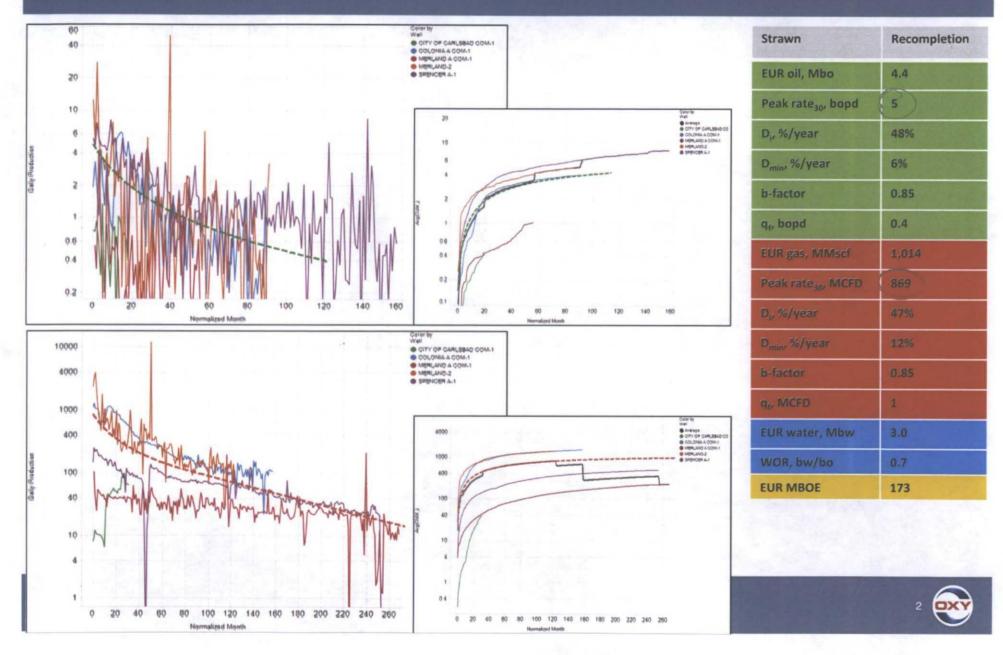

# Esperanza 24 1 Recompletion Production Type Curves - Strawn

District 1
1625 N, French Dr., Hobbs, NM 88240
Phone (575) 393-6161 Fax (575) 393-0720
District II
811 S First St., Artesia, NM 88210
Phone (575) 748-1283 Fax (575) 748-9720