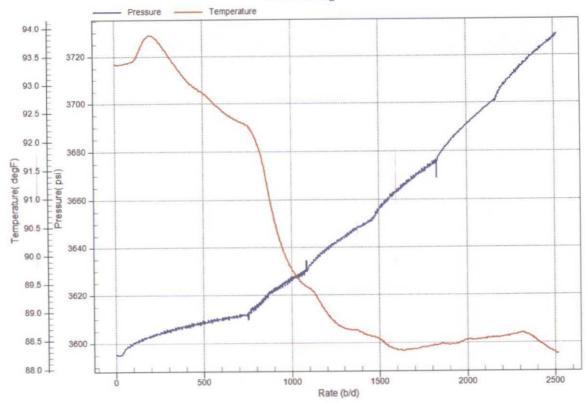

## **Gradient Data Table**

| Rate<br>b/d | Pressure<br>psi | Temperature<br>degF | Gradient psi/rate |
|-------------|-----------------|---------------------|-------------------|
| 0.00        | 3595.31         | 93.36               | 0.0000            |
| 748.00      | 3612.50         | 92.29               | 0.0230            |
| 1080.00     | 3629.50         | 89.45               | 0.0512            |
| 1468.00     | 3652.10         | 88.56               | 0.0582            |
| 1828.00     | 3676.40         | 88.41               | 0.0675            |
| 2160.00     | 3701.10         | 88.54               | 0.0744            |
| 2520.00     | 3728.88         | 88.24               | 0.0772            |