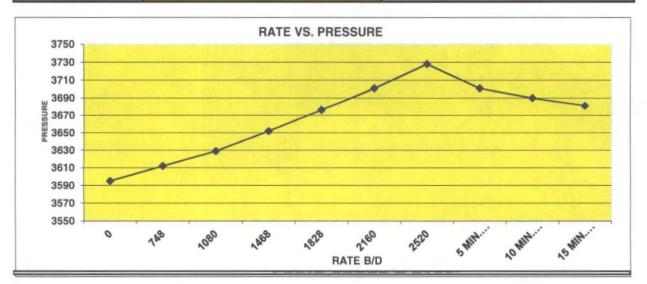

## STEP RATE TEST

|                    |             |                      |                      |               | and the second                                                                                                                                                                                                                                                                                                                                                                                                                                                                                                                                                                                                                                                                                                                                                                                                                                                                                                                                                                                                                                                                                                                                                                                                                                                                                                                                                                                                                                                                                                                                                                                                                                                                                                                                                                                                                                                                                                                                                                                                                                                                                                                |     |
|--------------------|-------------|----------------------|----------------------|---------------|-------------------------------------------------------------------------------------------------------------------------------------------------------------------------------------------------------------------------------------------------------------------------------------------------------------------------------------------------------------------------------------------------------------------------------------------------------------------------------------------------------------------------------------------------------------------------------------------------------------------------------------------------------------------------------------------------------------------------------------------------------------------------------------------------------------------------------------------------------------------------------------------------------------------------------------------------------------------------------------------------------------------------------------------------------------------------------------------------------------------------------------------------------------------------------------------------------------------------------------------------------------------------------------------------------------------------------------------------------------------------------------------------------------------------------------------------------------------------------------------------------------------------------------------------------------------------------------------------------------------------------------------------------------------------------------------------------------------------------------------------------------------------------------------------------------------------------------------------------------------------------------------------------------------------------------------------------------------------------------------------------------------------------------------------------------------------------------------------------------------------------|-----|
| RATE B/D           | Date        | Time                 | BH PRESS             | SURF. PRESS   | Comments                                                                                                                                                                                                                                                                                                                                                                                                                                                                                                                                                                                                                                                                                                                                                                                                                                                                                                                                                                                                                                                                                                                                                                                                                                                                                                                                                                                                                                                                                                                                                                                                                                                                                                                                                                                                                                                                                                                                                                                                                                                                                                                      |     |
| 0                  | 8/11/2015   | 9:00 AM              | 3595                 | 1680          |                                                                                                                                                                                                                                                                                                                                                                                                                                                                                                                                                                                                                                                                                                                                                                                                                                                                                                                                                                                                                                                                                                                                                                                                                                                                                                                                                                                                                                                                                                                                                                                                                                                                                                                                                                                                                                                                                                                                                                                                                                                                                                                               |     |
| 748                | 8/11/2015   | 9:15 AM              | 3612                 | 1875          |                                                                                                                                                                                                                                                                                                                                                                                                                                                                                                                                                                                                                                                                                                                                                                                                                                                                                                                                                                                                                                                                                                                                                                                                                                                                                                                                                                                                                                                                                                                                                                                                                                                                                                                                                                                                                                                                                                                                                                                                                                                                                                                               |     |
| 1080               | 8/11/2015   | 9:30 AM              | 3629                 | 1975          |                                                                                                                                                                                                                                                                                                                                                                                                                                                                                                                                                                                                                                                                                                                                                                                                                                                                                                                                                                                                                                                                                                                                                                                                                                                                                                                                                                                                                                                                                                                                                                                                                                                                                                                                                                                                                                                                                                                                                                                                                                                                                                                               |     |
| 1468               | 8/11/2015   | 9:45 AM              | 3652                 | 2075          |                                                                                                                                                                                                                                                                                                                                                                                                                                                                                                                                                                                                                                                                                                                                                                                                                                                                                                                                                                                                                                                                                                                                                                                                                                                                                                                                                                                                                                                                                                                                                                                                                                                                                                                                                                                                                                                                                                                                                                                                                                                                                                                               |     |
| 1828               | 8/11/2015   | 10:00 AM             | 3676                 | 2200          | , ,                                                                                                                                                                                                                                                                                                                                                                                                                                                                                                                                                                                                                                                                                                                                                                                                                                                                                                                                                                                                                                                                                                                                                                                                                                                                                                                                                                                                                                                                                                                                                                                                                                                                                                                                                                                                                                                                                                                                                                                                                                                                                                                           |     |
| 2160               | 8/11/2015   | 10:15 AM             | 3701                 | 2325          | -1565/                                                                                                                                                                                                                                                                                                                                                                                                                                                                                                                                                                                                                                                                                                                                                                                                                                                                                                                                                                                                                                                                                                                                                                                                                                                                                                                                                                                                                                                                                                                                                                                                                                                                                                                                                                                                                                                                                                                                                                                                                                                                                                                        |     |
| 2520               | 8/11/2015   | 10:30 AM             | 3728                 | 2500          | 0.61 /0,471                                                                                                                                                                                                                                                                                                                                                                                                                                                                                                                                                                                                                                                                                                                                                                                                                                                                                                                                                                                                                                                                                                                                                                                                                                                                                                                                                                                                                                                                                                                                                                                                                                                                                                                                                                                                                                                                                                                                                                                                                                                                                                                   | BH4 |
| 5 MIN. FALLOFF     | 8/11/2015   | 10:35 AM             | 3701                 | 1910          |                                                                                                                                                                                                                                                                                                                                                                                                                                                                                                                                                                                                                                                                                                                                                                                                                                                                                                                                                                                                                                                                                                                                                                                                                                                                                                                                                                                                                                                                                                                                                                                                                                                                                                                                                                                                                                                                                                                                                                                                                                                                                                                               |     |
| 10 MIN. FALLOFF    | 8/11/2015   | 10:40 AM             | 3690                 | 1900          |                                                                                                                                                                                                                                                                                                                                                                                                                                                                                                                                                                                                                                                                                                                                                                                                                                                                                                                                                                                                                                                                                                                                                                                                                                                                                                                                                                                                                                                                                                                                                                                                                                                                                                                                                                                                                                                                                                                                                                                                                                                                                                                               |     |
| 15 MIN. FALLOFF    | 8/11/2015   | 10:45 AM             | 3681                 | 1890          | - Aller and a second                                                                                                                                                                                                                                                                                                                                                                                                                                                                                                                                                                                                                                                                                                                                                                                                                                                                                                                                                                                                                                                                                                                                                                                                                                                                                                                                                                                                                                                                                                                                                                                                                                                                                                                                                                                                                                                                                                                                                                                                                                                                                                          |     |
| Company:           | CHEVRON I   | JSA                  |                      | Recorded By:  | T. STANCZAK                                                                                                                                                                                                                                                                                                                                                                                                                                                                                                                                                                                                                                                                                                                                                                                                                                                                                                                                                                                                                                                                                                                                                                                                                                                                                                                                                                                                                                                                                                                                                                                                                                                                                                                                                                                                                                                                                                                                                                                                                                                                                                                   |     |
| Well:              | VGSAU # 35  |                      | The rest to the same | Witnessed By: | BARNEL LABORATION OF THE PARTY |     |
| Field:             | VACUUM      | A PERSONAL PROPERTY. |                      | Truck Number: | 104                                                                                                                                                                                                                                                                                                                                                                                                                                                                                                                                                                                                                                                                                                                                                                                                                                                                                                                                                                                                                                                                                                                                                                                                                                                                                                                                                                                                                                                                                                                                                                                                                                                                                                                                                                                                                                                                                                                                                                                                                                                                                                                           |     |
| County:            | LEA         |                      |                      | District:     | LEVELLAND                                                                                                                                                                                                                                                                                                                                                                                                                                                                                                                                                                                                                                                                                                                                                                                                                                                                                                                                                                                                                                                                                                                                                                                                                                                                                                                                                                                                                                                                                                                                                                                                                                                                                                                                                                                                                                                                                                                                                                                                                                                                                                                     |     |
| State:             | NM          | Marie Committee      |                      | Tool Number:  |                                                                                                                                                                                                                                                                                                                                                                                                                                                                                                                                                                                                                                                                                                                                                                                                                                                                                                                                                                                                                                                                                                                                                                                                                                                                                                                                                                                                                                                                                                                                                                                                                                                                                                                                                                                                                                                                                                                                                                                                                                                                                                                               |     |
| Injector:          | WATER       | ene la la la         |                      | Test Type:    | STEP RATE TESTS                                                                                                                                                                                                                                                                                                                                                                                                                                                                                                                                                                                                                                                                                                                                                                                                                                                                                                                                                                                                                                                                                                                                                                                                                                                                                                                                                                                                                                                                                                                                                                                                                                                                                                                                                                                                                                                                                                                                                                                                                                                                                                               |     |
| Tubing Size:       | 2.375"      | MIE III SELE         | MAN STORES           | NO FRAC WAS A | CHIEVED                                                                                                                                                                                                                                                                                                                                                                                                                                                                                                                                                                                                                                                                                                                                                                                                                                                                                                                                                                                                                                                                                                                                                                                                                                                                                                                                                                                                                                                                                                                                                                                                                                                                                                                                                                                                                                                                                                                                                                                                                                                                                                                       |     |
| Seat Nipple Depth: | N/A         | and the first of     |                      |               |                                                                                                                                                                                                                                                                                                                                                                                                                                                                                                                                                                                                                                                                                                                                                                                                                                                                                                                                                                                                                                                                                                                                                                                                                                                                                                                                                                                                                                                                                                                                                                                                                                                                                                                                                                                                                                                                                                                                                                                                                                                                                                                               |     |
| Shut-In Time:      | 10:30 AM    | The state of         |                      |               |                                                                                                                                                                                                                                                                                                                                                                                                                                                                                                                                                                                                                                                                                                                                                                                                                                                                                                                                                                                                                                                                                                                                                                                                                                                                                                                                                                                                                                                                                                                                                                                                                                                                                                                                                                                                                                                                                                                                                                                                                                                                                                                               |     |
| Open Hole:         |             | A Secretario         | THE PLANE CO.        |               |                                                                                                                                                                                                                                                                                                                                                                                                                                                                                                                                                                                                                                                                                                                                                                                                                                                                                                                                                                                                                                                                                                                                                                                                                                                                                                                                                                                                                                                                                                                                                                                                                                                                                                                                                                                                                                                                                                                                                                                                                                                                                                                               |     |
| Perforations:      | 4112'-4737' |                      |                      |               |                                                                                                                                                                                                                                                                                                                                                                                                                                                                                                                                                                                                                                                                                                                                                                                                                                                                                                                                                                                                                                                                                                                                                                                                                                                                                                                                                                                                                                                                                                                                                                                                                                                                                                                                                                                                                                                                                                                                                                                                                                                                                                                               |     |
| Plug Back Depth    | N/A         | SHEEL HILL           | SE 3 1 / 5 7 (1)     |               |                                                                                                                                                                                                                                                                                                                                                                                                                                                                                                                                                                                                                                                                                                                                                                                                                                                                                                                                                                                                                                                                                                                                                                                                                                                                                                                                                                                                                                                                                                                                                                                                                                                                                                                                                                                                                                                                                                                                                                                                                                                                                                                               |     |

## **Gradient Data Table**

| Rate<br>b/d | Pressure<br>psi | Temperature<br>degF | Gradient psi/rate |
|-------------|-----------------|---------------------|-------------------|
| 0.00        | 3595.31         | 93.36               | 0.0000            |
| 748.00      | 3612.50         | 92.29               | 0.0230            |
| 1080.00     | 3629.50         | 89.45               | 0.0512            |
| 1468.00     | 3652.10         | 88.56               | 0.0582            |
| 1828.00     | 3676.40         | 88.41               | 0.0675            |
| 2160.00     | 3701.10         | 88.54               | 0.0744            |
| 2520.00     | 3728.88         | 88.24               | 0.0772            |