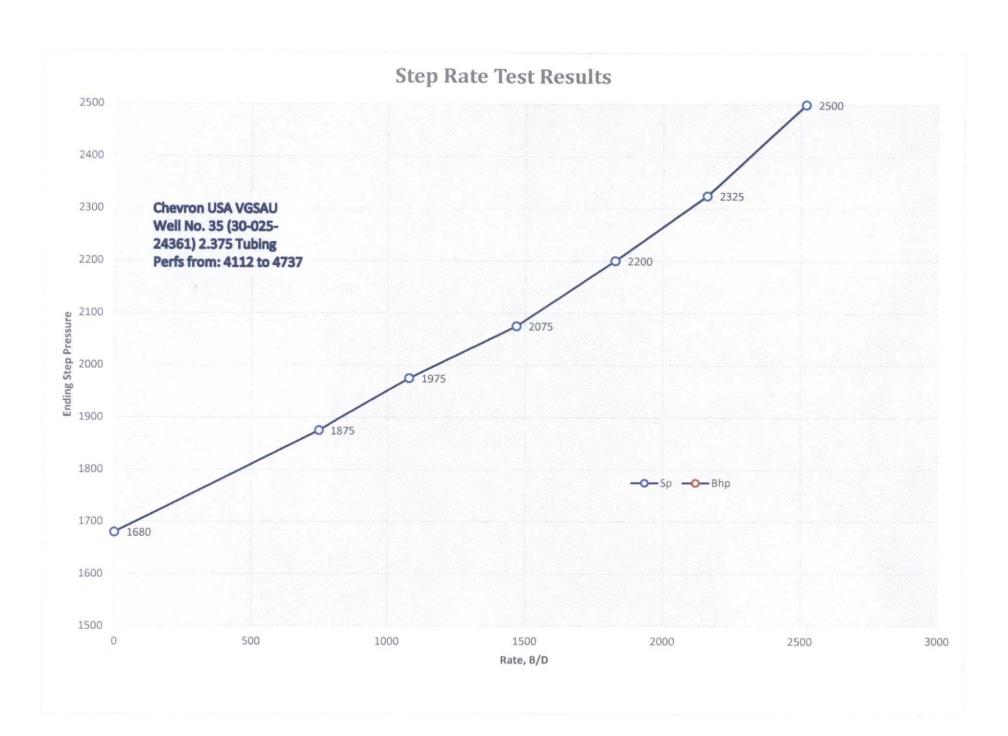

| Submit 1 Copy To Appropriate District                                       | State of New Mea                                               | xico                                    | Form C-103                                                       |
|-----------------------------------------------------------------------------|----------------------------------------------------------------|-----------------------------------------|------------------------------------------------------------------|
| Office<br><u>District I</u> – (575) 393-6161                                | Energy, Minerals and Natur                                     | ral Resources                           | Revised July 18, 2013                                            |
| 1625 N. French Dr., Hobbs, NM 88240                                         |                                                                | 1                                       | ELL API NO                                                       |
| <u>District II</u> – (575) 748-1283<br>811 S. First St., Artesia, NM 88210  | OIL CONSERVATION                                               | 1 1 1 V 1 N 1 U 1 N                     | -025-24361<br>Indicate Type of Lease                             |
| District III - (505) 334-6178                                               | 1220 South St. Fran                                            | cis Dr.                                 | STATE STATE FEE                                                  |
| 1000 Rio Brazos Rd., Aztec, NM 87410<br><u>District IV</u> – (505) 476-3460 | Santa Fe, NM 87                                                | 505                                     | State Oil & Gas Lease No.                                        |
| 1220 S. St. Francis Dr., Santa Fe, NM                                       | ,                                                              | \ \ \ \ \ \ \ \ \ \ \ \ \ \ \ \ \ \ \ \ | thate on te day hease ivo.                                       |
| 87505                                                                       | GEG AND DEDODTE ON WELLS                                       |                                         | T NT TY '- A                                                     |
|                                                                             | ICES AND REPORTS ON WELLS<br>SALS TO DRILL OR TO DEEPEN OR PLU |                                         | Lease Name or Unit Agreement Name                                |
|                                                                             | CATION FOR PERMIT" (FORM C-101) FO                             | n cricii                                | ACUUM GRAYBURG S/A UNIT                                          |
| PROPOSALS.)                                                                 |                                                                | Na.                                     | Well Number 035                                                  |
|                                                                             | as Well Other INJECTOR                                         |                                         | •                                                                |
| 2. Name of Operator CHEVRON U.S.A. INC.                                     |                                                                | 9.                                      | OGRID Number 4323                                                |
| 3. Address of Operator                                                      |                                                                | 10                                      | . Pool name or Wildcat                                           |
| 15 SMITH ROAD, MIDLAND, T                                                   | EXAS 79705                                                     | i                                       | AGUUM; GRAYBURG SAN ANDRES                                       |
| 4. Well Location                                                            |                                                                |                                         | 1                                                                |
|                                                                             | et from NORTH line and 1330 fee                                | of family the EAST line                 |                                                                  |
| '                                                                           |                                                                |                                         | ł .                                                              |
| Section 1                                                                   | Township 18S R                                                 | ange 34E NMF                            | County LEA                                                       |
|                                                                             | 11. Elevation (Snow whether DR,                                | KKB, KI, GK, etc;)                      |                                                                  |
| Friend comes with a define of the limiter of                                | <u> </u>                                                       |                                         | 1                                                                |
| 12 Chack                                                                    | Appropriate Box to Indicate Na                                 | atura of Matica Dar                     | part or Other Date                                               |
| 12. Check 7                                                                 | appropriate box to indicate in                                 | ature of Notice, Rep                    | off of Other Data                                                |
| NOTICE OF IN                                                                | ITENTION TO:                                                   | SUBSE                                   | QUENT REPORT OF:                                                 |
| PERFORM REMEDIAL WORK                                                       | PLUG AND ABANDON 🔲                                             | REMEDIAL WORK                           | ☐ ALTERING CASING ☐                                              |
| TEMPORARILY ABANDON                                                         | CḤANGE PLANS ☐                                                 | COMMENCE DRILLIN                        | IG OPNS. P AND A                                                 |
| PULL OR ALTER CASING                                                        | MULTIPLE COMPL                                                 | CASING/CEMENT JO                        | В                                                                |
| DOWNHOLE COMMINGLE                                                          |                                                                |                                         |                                                                  |
| CLOSED-LOOP SYSTEM                                                          |                                                                | OTHER DECLINA                           | O OF STED DATE #507                                              |
| OTHER:                                                                      | eleted operations. (Clearly state all r                        |                                         | S OF STEP RATE TEST /e pertinent dates, including estimated date |
|                                                                             | ork). SEE RULE 19.15.7.14 NMAC                                 |                                         |                                                                  |
| proposed completion or rec                                                  |                                                                | . To Manapie Compie                     | words. Tritaen wenterle dragfain en                              |
| 1 1                                                                         | •                                                              |                                         |                                                                  |
| PLEASE FIND ATTACHED, RESU                                                  |                                                                |                                         |                                                                  |
| PLEASE APPROVE HIGHER PRE                                                   | SSURE LIMITS AS THIS TEST IN                                   | NDICATES. THIS IS F                     | OR WATER ONLY.                                                   |
| EVENOTED DATE DWDD 0400                                                     |                                                                |                                         |                                                                  |
| EXPECTED RATE, BWPD – 2400<br>EXPECTED PRESSURE, PSI - 250                  |                                                                |                                         |                                                                  |
| EXTECTED FRESSORE, 131 - 250                                                | ·                                                              |                                         |                                                                  |
|                                                                             |                                                                | ·                                       | ·                                                                |
| Spud Date:                                                                  | Rig Release Da                                                 | te:                                     |                                                                  |
|                                                                             |                                                                |                                         |                                                                  |
|                                                                             | <u> </u>                                                       |                                         |                                                                  |
| I hereby certify that the information                                       | above is true and complete to the be                           | st of my knowledge and                  | 1 belief.                                                        |
| $\sigma$                                                                    | 1                                                              |                                         |                                                                  |
| NALLY YIST                                                                  | tu toa                                                         | W . MOD!! ADDOL! ! !                    |                                                                  |
| SIGNATURE Y COUNTY                                                          | TITLE REGU                                                     | JLATORY SPECIALIS                       | T DATE 08/17/2015                                                |
| Type or print name DENISE PINK                                              | FRTON F-mail addrage                                           | : leakejd@chevron.co                    | m PHONE: 432-687-7375                                            |
| For State Use Only                                                          | L-man address                                                  | . icakcja@cnevion.co                    | <u>n</u> 111014L. 432-007-7373                                   |
|                                                                             |                                                                |                                         |                                                                  |
| APPROVED BY:                                                                |                                                                |                                         | DATE                                                             |
| Conditions of Approval (if any):                                            | ·                                                              |                                         |                                                                  |

## STEP RATE TEST

|                    |             |                      |                      |               | and the second                                                                                                                                                                                                                                                                                                                                                                                                                                                                                                                                                                                                                                                                                                                                                                                                                                                                                                                                                                                                                                                                                                                                                                                                                                                                                                                                                                                                                                                                                                                                                                                                                                                                                                                                                                                                                                                                                                                                                                                                                                                                                                                |     |
|--------------------|-------------|----------------------|----------------------|---------------|-------------------------------------------------------------------------------------------------------------------------------------------------------------------------------------------------------------------------------------------------------------------------------------------------------------------------------------------------------------------------------------------------------------------------------------------------------------------------------------------------------------------------------------------------------------------------------------------------------------------------------------------------------------------------------------------------------------------------------------------------------------------------------------------------------------------------------------------------------------------------------------------------------------------------------------------------------------------------------------------------------------------------------------------------------------------------------------------------------------------------------------------------------------------------------------------------------------------------------------------------------------------------------------------------------------------------------------------------------------------------------------------------------------------------------------------------------------------------------------------------------------------------------------------------------------------------------------------------------------------------------------------------------------------------------------------------------------------------------------------------------------------------------------------------------------------------------------------------------------------------------------------------------------------------------------------------------------------------------------------------------------------------------------------------------------------------------------------------------------------------------|-----|
| RATE B/D           | Date        | Time                 | BH PRESS             | SURF. PRESS   | Comments                                                                                                                                                                                                                                                                                                                                                                                                                                                                                                                                                                                                                                                                                                                                                                                                                                                                                                                                                                                                                                                                                                                                                                                                                                                                                                                                                                                                                                                                                                                                                                                                                                                                                                                                                                                                                                                                                                                                                                                                                                                                                                                      |     |
| 0                  | 8/11/2015   | 9:00 AM              | 3595                 | 1680          |                                                                                                                                                                                                                                                                                                                                                                                                                                                                                                                                                                                                                                                                                                                                                                                                                                                                                                                                                                                                                                                                                                                                                                                                                                                                                                                                                                                                                                                                                                                                                                                                                                                                                                                                                                                                                                                                                                                                                                                                                                                                                                                               |     |
| 748                | 8/11/2015   | 9:15 AM              | 3612                 | 1875          |                                                                                                                                                                                                                                                                                                                                                                                                                                                                                                                                                                                                                                                                                                                                                                                                                                                                                                                                                                                                                                                                                                                                                                                                                                                                                                                                                                                                                                                                                                                                                                                                                                                                                                                                                                                                                                                                                                                                                                                                                                                                                                                               |     |
| 1080               | 8/11/2015   | 9:30 AM              | 3629                 | 1975          |                                                                                                                                                                                                                                                                                                                                                                                                                                                                                                                                                                                                                                                                                                                                                                                                                                                                                                                                                                                                                                                                                                                                                                                                                                                                                                                                                                                                                                                                                                                                                                                                                                                                                                                                                                                                                                                                                                                                                                                                                                                                                                                               |     |
| 1468               | 8/11/2015   | 9:45 AM              | 3652                 | 2075          |                                                                                                                                                                                                                                                                                                                                                                                                                                                                                                                                                                                                                                                                                                                                                                                                                                                                                                                                                                                                                                                                                                                                                                                                                                                                                                                                                                                                                                                                                                                                                                                                                                                                                                                                                                                                                                                                                                                                                                                                                                                                                                                               |     |
| 1828               | 8/11/2015   | 10:00 AM             | 3676                 | 2200          | , ,                                                                                                                                                                                                                                                                                                                                                                                                                                                                                                                                                                                                                                                                                                                                                                                                                                                                                                                                                                                                                                                                                                                                                                                                                                                                                                                                                                                                                                                                                                                                                                                                                                                                                                                                                                                                                                                                                                                                                                                                                                                                                                                           |     |
| 2160               | 8/11/2015   | 10:15 AM             | 3701                 | 2325          | -1565/                                                                                                                                                                                                                                                                                                                                                                                                                                                                                                                                                                                                                                                                                                                                                                                                                                                                                                                                                                                                                                                                                                                                                                                                                                                                                                                                                                                                                                                                                                                                                                                                                                                                                                                                                                                                                                                                                                                                                                                                                                                                                                                        |     |
| 2520               | 8/11/2015   | 10:30 AM             | 3728                 | 2500          | 0.61 /0,471                                                                                                                                                                                                                                                                                                                                                                                                                                                                                                                                                                                                                                                                                                                                                                                                                                                                                                                                                                                                                                                                                                                                                                                                                                                                                                                                                                                                                                                                                                                                                                                                                                                                                                                                                                                                                                                                                                                                                                                                                                                                                                                   | BH4 |
| 5 MIN. FALLOFF     | 8/11/2015   | 10:35 AM             | 3701                 | 1910          |                                                                                                                                                                                                                                                                                                                                                                                                                                                                                                                                                                                                                                                                                                                                                                                                                                                                                                                                                                                                                                                                                                                                                                                                                                                                                                                                                                                                                                                                                                                                                                                                                                                                                                                                                                                                                                                                                                                                                                                                                                                                                                                               |     |
| 10 MIN. FALLOFF    | 8/11/2015   | 10:40 AM             | 3690                 | 1900          |                                                                                                                                                                                                                                                                                                                                                                                                                                                                                                                                                                                                                                                                                                                                                                                                                                                                                                                                                                                                                                                                                                                                                                                                                                                                                                                                                                                                                                                                                                                                                                                                                                                                                                                                                                                                                                                                                                                                                                                                                                                                                                                               |     |
| 15 MIN. FALLOFF    | 8/11/2015   | 10:45 AM             | 3681                 | 1890          | - Aller and a second                                                                                                                                                                                                                                                                                                                                                                                                                                                                                                                                                                                                                                                                                                                                                                                                                                                                                                                                                                                                                                                                                                                                                                                                                                                                                                                                                                                                                                                                                                                                                                                                                                                                                                                                                                                                                                                                                                                                                                                                                                                                                                          |     |
| Company:           | CHEVRON I   | JSA                  |                      | Recorded By:  | T. STANCZAK                                                                                                                                                                                                                                                                                                                                                                                                                                                                                                                                                                                                                                                                                                                                                                                                                                                                                                                                                                                                                                                                                                                                                                                                                                                                                                                                                                                                                                                                                                                                                                                                                                                                                                                                                                                                                                                                                                                                                                                                                                                                                                                   |     |
| Well:              | VGSAU # 35  |                      | The rest to the same | Witnessed By: | BARNEL LABORATION OF THE PARTY |     |
| Field:             | VACUUM      | A PERSONAL PROPERTY. |                      | Truck Number: | 104                                                                                                                                                                                                                                                                                                                                                                                                                                                                                                                                                                                                                                                                                                                                                                                                                                                                                                                                                                                                                                                                                                                                                                                                                                                                                                                                                                                                                                                                                                                                                                                                                                                                                                                                                                                                                                                                                                                                                                                                                                                                                                                           |     |
| County:            | LEA         |                      |                      | District:     | LEVELLAND                                                                                                                                                                                                                                                                                                                                                                                                                                                                                                                                                                                                                                                                                                                                                                                                                                                                                                                                                                                                                                                                                                                                                                                                                                                                                                                                                                                                                                                                                                                                                                                                                                                                                                                                                                                                                                                                                                                                                                                                                                                                                                                     |     |
| State:             | NM          | Marie Committee      |                      | Tool Number:  |                                                                                                                                                                                                                                                                                                                                                                                                                                                                                                                                                                                                                                                                                                                                                                                                                                                                                                                                                                                                                                                                                                                                                                                                                                                                                                                                                                                                                                                                                                                                                                                                                                                                                                                                                                                                                                                                                                                                                                                                                                                                                                                               |     |
| Injector:          | WATER       | ene la la la         |                      | Test Type:    | STEP RATE TESTS                                                                                                                                                                                                                                                                                                                                                                                                                                                                                                                                                                                                                                                                                                                                                                                                                                                                                                                                                                                                                                                                                                                                                                                                                                                                                                                                                                                                                                                                                                                                                                                                                                                                                                                                                                                                                                                                                                                                                                                                                                                                                                               |     |
| Tubing Size:       | 2.375"      | MIE III SELE         | MAN STORES           | NO FRAC WAS A | CHIEVED                                                                                                                                                                                                                                                                                                                                                                                                                                                                                                                                                                                                                                                                                                                                                                                                                                                                                                                                                                                                                                                                                                                                                                                                                                                                                                                                                                                                                                                                                                                                                                                                                                                                                                                                                                                                                                                                                                                                                                                                                                                                                                                       |     |
| Seat Nipple Depth: | N/A         | and the first of     |                      |               |                                                                                                                                                                                                                                                                                                                                                                                                                                                                                                                                                                                                                                                                                                                                                                                                                                                                                                                                                                                                                                                                                                                                                                                                                                                                                                                                                                                                                                                                                                                                                                                                                                                                                                                                                                                                                                                                                                                                                                                                                                                                                                                               |     |
| Shut-In Time:      | 10:30 AM    | The state of         |                      |               |                                                                                                                                                                                                                                                                                                                                                                                                                                                                                                                                                                                                                                                                                                                                                                                                                                                                                                                                                                                                                                                                                                                                                                                                                                                                                                                                                                                                                                                                                                                                                                                                                                                                                                                                                                                                                                                                                                                                                                                                                                                                                                                               |     |
| Open Hole:         |             | A Secretario         | THE PLANE CO.        |               |                                                                                                                                                                                                                                                                                                                                                                                                                                                                                                                                                                                                                                                                                                                                                                                                                                                                                                                                                                                                                                                                                                                                                                                                                                                                                                                                                                                                                                                                                                                                                                                                                                                                                                                                                                                                                                                                                                                                                                                                                                                                                                                               |     |
| Perforations:      | 4112'-4737' |                      |                      |               |                                                                                                                                                                                                                                                                                                                                                                                                                                                                                                                                                                                                                                                                                                                                                                                                                                                                                                                                                                                                                                                                                                                                                                                                                                                                                                                                                                                                                                                                                                                                                                                                                                                                                                                                                                                                                                                                                                                                                                                                                                                                                                                               |     |
| Plug Back Depth    | N/A         | SHEEL HILL           | SE 3 1 / 5 7 (1)     |               |                                                                                                                                                                                                                                                                                                                                                                                                                                                                                                                                                                                                                                                                                                                                                                                                                                                                                                                                                                                                                                                                                                                                                                                                                                                                                                                                                                                                                                                                                                                                                                                                                                                                                                                                                                                                                                                                                                                                                                                                                                                                                                                               |     |