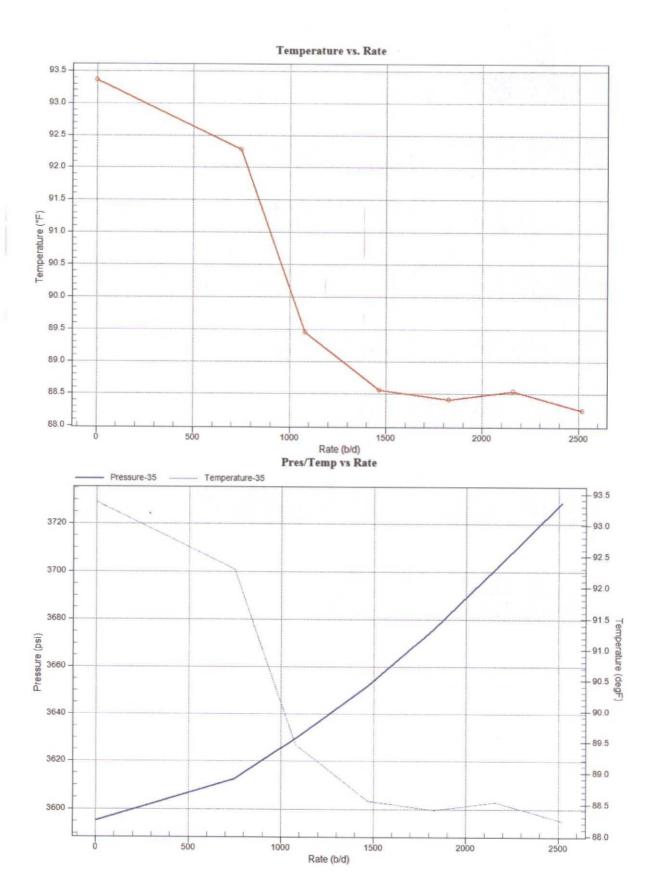

## **Gradient Data Table**

| Rate<br>b/d | Pressure<br>psi | Temperature<br>degF | Gradient psi/rate |
|-------------|-----------------|---------------------|-------------------|
| 0.00        | 3595.31         | 93.36               | 0.0000            |
| 748.00      | 3612.50         | 92.29               | 0.0230            |
| 1080.00     | 3629.50         | 89.45               | 0.0512            |
| 1468.00     | 3652.10         | 88.56               | 0.0582            |
| 1828.00     | 3676.40         | 88.41               | 0.0675            |
| 2160.00     | 3701.10         | 88.54               | 0.0744            |
| 2520.00     | 3728.88         | 88.24               | 0.0772            |