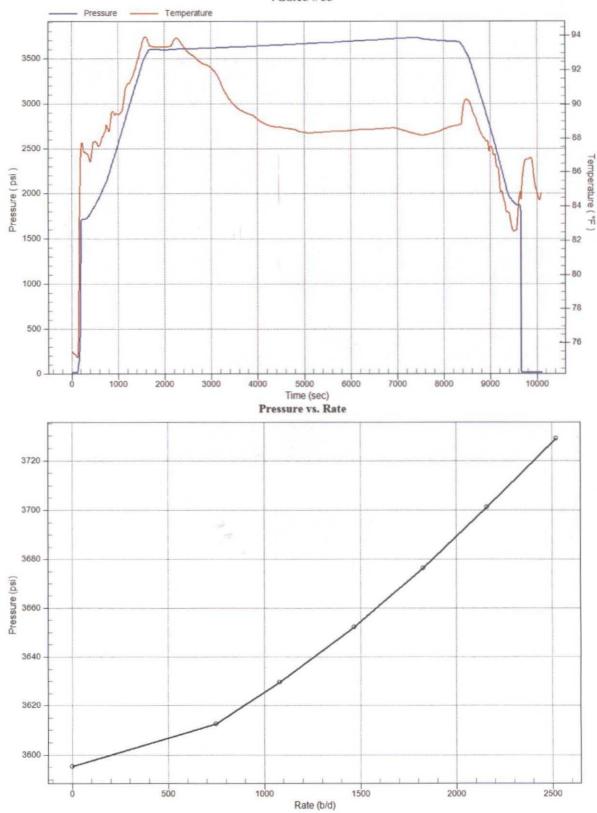

## STEP RATE TEST

|                    |             |                      |                      |               | and the second                                                                                                                                                                                                                                                                                                                                                                                                                                                                                                                                                                                                                                                                                                                                                                                                                                                                                                                                                                                                                                                                                                                                                                                                                                                                                                                                                                                                                                                                                                                                                                                                                                                                                                                                                                                                                                                                                                                                                                                                                                                                                                                |     |
|--------------------|-------------|----------------------|----------------------|---------------|-------------------------------------------------------------------------------------------------------------------------------------------------------------------------------------------------------------------------------------------------------------------------------------------------------------------------------------------------------------------------------------------------------------------------------------------------------------------------------------------------------------------------------------------------------------------------------------------------------------------------------------------------------------------------------------------------------------------------------------------------------------------------------------------------------------------------------------------------------------------------------------------------------------------------------------------------------------------------------------------------------------------------------------------------------------------------------------------------------------------------------------------------------------------------------------------------------------------------------------------------------------------------------------------------------------------------------------------------------------------------------------------------------------------------------------------------------------------------------------------------------------------------------------------------------------------------------------------------------------------------------------------------------------------------------------------------------------------------------------------------------------------------------------------------------------------------------------------------------------------------------------------------------------------------------------------------------------------------------------------------------------------------------------------------------------------------------------------------------------------------------|-----|
| RATE B/D           | Date        | Time                 | BH PRESS             | SURF. PRESS   | Comments                                                                                                                                                                                                                                                                                                                                                                                                                                                                                                                                                                                                                                                                                                                                                                                                                                                                                                                                                                                                                                                                                                                                                                                                                                                                                                                                                                                                                                                                                                                                                                                                                                                                                                                                                                                                                                                                                                                                                                                                                                                                                                                      |     |
| 0                  | 8/11/2015   | 9:00 AM              | 3595                 | 1680          |                                                                                                                                                                                                                                                                                                                                                                                                                                                                                                                                                                                                                                                                                                                                                                                                                                                                                                                                                                                                                                                                                                                                                                                                                                                                                                                                                                                                                                                                                                                                                                                                                                                                                                                                                                                                                                                                                                                                                                                                                                                                                                                               |     |
| 748                | 8/11/2015   | 9:15 AM              | 3612                 | 1875          |                                                                                                                                                                                                                                                                                                                                                                                                                                                                                                                                                                                                                                                                                                                                                                                                                                                                                                                                                                                                                                                                                                                                                                                                                                                                                                                                                                                                                                                                                                                                                                                                                                                                                                                                                                                                                                                                                                                                                                                                                                                                                                                               |     |
| 1080               | 8/11/2015   | 9:30 AM              | 3629                 | 1975          |                                                                                                                                                                                                                                                                                                                                                                                                                                                                                                                                                                                                                                                                                                                                                                                                                                                                                                                                                                                                                                                                                                                                                                                                                                                                                                                                                                                                                                                                                                                                                                                                                                                                                                                                                                                                                                                                                                                                                                                                                                                                                                                               |     |
| 1468               | 8/11/2015   | 9:45 AM              | 3652                 | 2075          |                                                                                                                                                                                                                                                                                                                                                                                                                                                                                                                                                                                                                                                                                                                                                                                                                                                                                                                                                                                                                                                                                                                                                                                                                                                                                                                                                                                                                                                                                                                                                                                                                                                                                                                                                                                                                                                                                                                                                                                                                                                                                                                               |     |
| 1828               | 8/11/2015   | 10:00 AM             | 3676                 | 2200          | , ,                                                                                                                                                                                                                                                                                                                                                                                                                                                                                                                                                                                                                                                                                                                                                                                                                                                                                                                                                                                                                                                                                                                                                                                                                                                                                                                                                                                                                                                                                                                                                                                                                                                                                                                                                                                                                                                                                                                                                                                                                                                                                                                           |     |
| 2160               | 8/11/2015   | 10:15 AM             | 3701                 | 2325          | -1565/                                                                                                                                                                                                                                                                                                                                                                                                                                                                                                                                                                                                                                                                                                                                                                                                                                                                                                                                                                                                                                                                                                                                                                                                                                                                                                                                                                                                                                                                                                                                                                                                                                                                                                                                                                                                                                                                                                                                                                                                                                                                                                                        |     |
| 2520               | 8/11/2015   | 10:30 AM             | 3728                 | 2500          | 0.61 /0,471                                                                                                                                                                                                                                                                                                                                                                                                                                                                                                                                                                                                                                                                                                                                                                                                                                                                                                                                                                                                                                                                                                                                                                                                                                                                                                                                                                                                                                                                                                                                                                                                                                                                                                                                                                                                                                                                                                                                                                                                                                                                                                                   | BH4 |
| 5 MIN. FALLOFF     | 8/11/2015   | 10:35 AM             | 3701                 | 1910          |                                                                                                                                                                                                                                                                                                                                                                                                                                                                                                                                                                                                                                                                                                                                                                                                                                                                                                                                                                                                                                                                                                                                                                                                                                                                                                                                                                                                                                                                                                                                                                                                                                                                                                                                                                                                                                                                                                                                                                                                                                                                                                                               |     |
| 10 MIN. FALLOFF    | 8/11/2015   | 10:40 AM             | 3690                 | 1900          |                                                                                                                                                                                                                                                                                                                                                                                                                                                                                                                                                                                                                                                                                                                                                                                                                                                                                                                                                                                                                                                                                                                                                                                                                                                                                                                                                                                                                                                                                                                                                                                                                                                                                                                                                                                                                                                                                                                                                                                                                                                                                                                               |     |
| 15 MIN. FALLOFF    | 8/11/2015   | 10:45 AM             | 3681                 | 1890          | - Aller and a second                                                                                                                                                                                                                                                                                                                                                                                                                                                                                                                                                                                                                                                                                                                                                                                                                                                                                                                                                                                                                                                                                                                                                                                                                                                                                                                                                                                                                                                                                                                                                                                                                                                                                                                                                                                                                                                                                                                                                                                                                                                                                                          |     |
| Company:           | CHEVRON I   | JSA                  |                      | Recorded By:  | T. STANCZAK                                                                                                                                                                                                                                                                                                                                                                                                                                                                                                                                                                                                                                                                                                                                                                                                                                                                                                                                                                                                                                                                                                                                                                                                                                                                                                                                                                                                                                                                                                                                                                                                                                                                                                                                                                                                                                                                                                                                                                                                                                                                                                                   |     |
| Well:              | VGSAU # 35  |                      | The rest to the same | Witnessed By: | BARNEL LABORATION OF THE PARTY |     |
| Field:             | VACUUM      | A PERSONAL PROPERTY. |                      | Truck Number: | 104                                                                                                                                                                                                                                                                                                                                                                                                                                                                                                                                                                                                                                                                                                                                                                                                                                                                                                                                                                                                                                                                                                                                                                                                                                                                                                                                                                                                                                                                                                                                                                                                                                                                                                                                                                                                                                                                                                                                                                                                                                                                                                                           |     |
| County:            | LEA         |                      |                      | District:     | LEVELLAND                                                                                                                                                                                                                                                                                                                                                                                                                                                                                                                                                                                                                                                                                                                                                                                                                                                                                                                                                                                                                                                                                                                                                                                                                                                                                                                                                                                                                                                                                                                                                                                                                                                                                                                                                                                                                                                                                                                                                                                                                                                                                                                     |     |
| State:             | NM          | Marie Committee      |                      | Tool Number:  |                                                                                                                                                                                                                                                                                                                                                                                                                                                                                                                                                                                                                                                                                                                                                                                                                                                                                                                                                                                                                                                                                                                                                                                                                                                                                                                                                                                                                                                                                                                                                                                                                                                                                                                                                                                                                                                                                                                                                                                                                                                                                                                               |     |
| Injector:          | WATER       | ene la la la         |                      | Test Type:    | STEP RATE TESTS                                                                                                                                                                                                                                                                                                                                                                                                                                                                                                                                                                                                                                                                                                                                                                                                                                                                                                                                                                                                                                                                                                                                                                                                                                                                                                                                                                                                                                                                                                                                                                                                                                                                                                                                                                                                                                                                                                                                                                                                                                                                                                               |     |
| Tubing Size:       | 2.375"      | MIE III SELE         | MAN STORES           | NO FRAC WAS A | CHIEVED                                                                                                                                                                                                                                                                                                                                                                                                                                                                                                                                                                                                                                                                                                                                                                                                                                                                                                                                                                                                                                                                                                                                                                                                                                                                                                                                                                                                                                                                                                                                                                                                                                                                                                                                                                                                                                                                                                                                                                                                                                                                                                                       |     |
| Seat Nipple Depth: | N/A         | and the first of     |                      |               |                                                                                                                                                                                                                                                                                                                                                                                                                                                                                                                                                                                                                                                                                                                                                                                                                                                                                                                                                                                                                                                                                                                                                                                                                                                                                                                                                                                                                                                                                                                                                                                                                                                                                                                                                                                                                                                                                                                                                                                                                                                                                                                               |     |
| Shut-In Time:      | 10:30 AM    | The state of         |                      |               |                                                                                                                                                                                                                                                                                                                                                                                                                                                                                                                                                                                                                                                                                                                                                                                                                                                                                                                                                                                                                                                                                                                                                                                                                                                                                                                                                                                                                                                                                                                                                                                                                                                                                                                                                                                                                                                                                                                                                                                                                                                                                                                               |     |
| Open Hole:         |             | A Secretario         | THE PLANE CO.        |               |                                                                                                                                                                                                                                                                                                                                                                                                                                                                                                                                                                                                                                                                                                                                                                                                                                                                                                                                                                                                                                                                                                                                                                                                                                                                                                                                                                                                                                                                                                                                                                                                                                                                                                                                                                                                                                                                                                                                                                                                                                                                                                                               |     |
| Perforations:      | 4112'-4737' |                      |                      |               |                                                                                                                                                                                                                                                                                                                                                                                                                                                                                                                                                                                                                                                                                                                                                                                                                                                                                                                                                                                                                                                                                                                                                                                                                                                                                                                                                                                                                                                                                                                                                                                                                                                                                                                                                                                                                                                                                                                                                                                                                                                                                                                               |     |
| Plug Back Depth    | N/A         | SHEEL HILL           | SE 3 1 / 5 7 (1)     |               |                                                                                                                                                                                                                                                                                                                                                                                                                                                                                                                                                                                                                                                                                                                                                                                                                                                                                                                                                                                                                                                                                                                                                                                                                                                                                                                                                                                                                                                                                                                                                                                                                                                                                                                                                                                                                                                                                                                                                                                                                                                                                                                               |     |

## **Gradient Data Table**

| Rate<br>b/d | Pressure<br>psi | Temperature<br>degF | Gradient psi/rate |
|-------------|-----------------|---------------------|-------------------|
| 0.00        | 3595.31         | 93.36               | 0.0000            |
| 748.00      | 3612.50         | 92.29               | 0.0230            |
| 1080.00     | 3629.50         | 89.45               | 0.0512            |
| 1468.00     | 3652.10         | 88.56               | 0.0582            |
| 1828.00     | 3676.40         | 88.41               | 0.0675            |
| 2160.00     | 3701.10         | 88.54               | 0.0744            |
| 2520.00     | 3728.88         | 88.24               | 0.0772            |