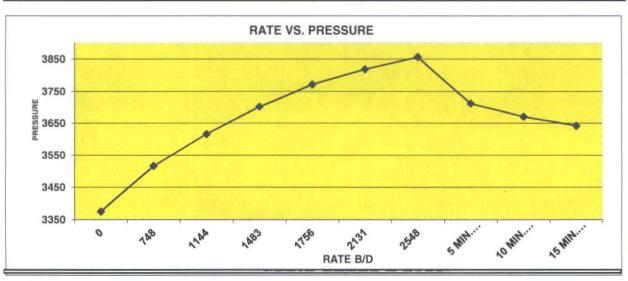

#### STEP RATE TEST

| RATE B/D           | Date                 | Time      | BH PRESS           | SURF. PRESS               | Comments                                                                                                                                                                                                                                                                                                                                                                                                                                                                                                                                                                                                                                                                                                                                                                                                                                                                                                                                                                                                                                                                                                                                                                                                                                                                                                                                                                                                                                                                                                                                                                                                                                                                                                                                                                                                                                                                                                                                                                                                                                                                                                                      |
|--------------------|----------------------|-----------|--------------------|---------------------------|-------------------------------------------------------------------------------------------------------------------------------------------------------------------------------------------------------------------------------------------------------------------------------------------------------------------------------------------------------------------------------------------------------------------------------------------------------------------------------------------------------------------------------------------------------------------------------------------------------------------------------------------------------------------------------------------------------------------------------------------------------------------------------------------------------------------------------------------------------------------------------------------------------------------------------------------------------------------------------------------------------------------------------------------------------------------------------------------------------------------------------------------------------------------------------------------------------------------------------------------------------------------------------------------------------------------------------------------------------------------------------------------------------------------------------------------------------------------------------------------------------------------------------------------------------------------------------------------------------------------------------------------------------------------------------------------------------------------------------------------------------------------------------------------------------------------------------------------------------------------------------------------------------------------------------------------------------------------------------------------------------------------------------------------------------------------------------------------------------------------------------|
| 0                  | 8/13/2015            | 1:00 PM   | 3375               | 1375                      |                                                                                                                                                                                                                                                                                                                                                                                                                                                                                                                                                                                                                                                                                                                                                                                                                                                                                                                                                                                                                                                                                                                                                                                                                                                                                                                                                                                                                                                                                                                                                                                                                                                                                                                                                                                                                                                                                                                                                                                                                                                                                                                               |
| 748                | 8/13/2015            | 1:15 PM   | 3516               | 1710                      |                                                                                                                                                                                                                                                                                                                                                                                                                                                                                                                                                                                                                                                                                                                                                                                                                                                                                                                                                                                                                                                                                                                                                                                                                                                                                                                                                                                                                                                                                                                                                                                                                                                                                                                                                                                                                                                                                                                                                                                                                                                                                                                               |
| 1144               | 8/13/2015            | 1:30 PM   | 3616               | 1890                      |                                                                                                                                                                                                                                                                                                                                                                                                                                                                                                                                                                                                                                                                                                                                                                                                                                                                                                                                                                                                                                                                                                                                                                                                                                                                                                                                                                                                                                                                                                                                                                                                                                                                                                                                                                                                                                                                                                                                                                                                                                                                                                                               |
| 1483               | 8/13/2015            | 1:45 PM   | 3702               | 2075                      |                                                                                                                                                                                                                                                                                                                                                                                                                                                                                                                                                                                                                                                                                                                                                                                                                                                                                                                                                                                                                                                                                                                                                                                                                                                                                                                                                                                                                                                                                                                                                                                                                                                                                                                                                                                                                                                                                                                                                                                                                                                                                                                               |
| 1756               | 8/13/2015            | 2:00 PM   | 3772               | 2230                      | 1,5 -Million teacopy.                                                                                                                                                                                                                                                                                                                                                                                                                                                                                                                                                                                                                                                                                                                                                                                                                                                                                                                                                                                                                                                                                                                                                                                                                                                                                                                                                                                                                                                                                                                                                                                                                                                                                                                                                                                                                                                                                                                                                                                                                                                                                                         |
| 2131               | 8/13/2015            | 2:15 PM   | 3819               | 2400                      |                                                                                                                                                                                                                                                                                                                                                                                                                                                                                                                                                                                                                                                                                                                                                                                                                                                                                                                                                                                                                                                                                                                                                                                                                                                                                                                                                                                                                                                                                                                                                                                                                                                                                                                                                                                                                                                                                                                                                                                                                                                                                                                               |
| 2548               |                      | 2:30 PM   | 3856               | 2600                      | SOFT FRAC                                                                                                                                                                                                                                                                                                                                                                                                                                                                                                                                                                                                                                                                                                                                                                                                                                                                                                                                                                                                                                                                                                                                                                                                                                                                                                                                                                                                                                                                                                                                                                                                                                                                                                                                                                                                                                                                                                                                                                                                                                                                                                                     |
| 5 MIN. FALLOFF     |                      | 2:35 PM   | 3712               | 1800                      |                                                                                                                                                                                                                                                                                                                                                                                                                                                                                                                                                                                                                                                                                                                                                                                                                                                                                                                                                                                                                                                                                                                                                                                                                                                                                                                                                                                                                                                                                                                                                                                                                                                                                                                                                                                                                                                                                                                                                                                                                                                                                                                               |
| 10 MIN. FALLOFF    |                      | 2:40 PM   | 3670               | 1775                      |                                                                                                                                                                                                                                                                                                                                                                                                                                                                                                                                                                                                                                                                                                                                                                                                                                                                                                                                                                                                                                                                                                                                                                                                                                                                                                                                                                                                                                                                                                                                                                                                                                                                                                                                                                                                                                                                                                                                                                                                                                                                                                                               |
| 15 MIN. FALLOFF    | 8/13/2015            | 2:45 PM   | 3642               | 1750                      | a market from the same of the |
| Company:           | Company: CHEVRON USA |           |                    | Recorded By:              | T. STANCZAK                                                                                                                                                                                                                                                                                                                                                                                                                                                                                                                                                                                                                                                                                                                                                                                                                                                                                                                                                                                                                                                                                                                                                                                                                                                                                                                                                                                                                                                                                                                                                                                                                                                                                                                                                                                                                                                                                                                                                                                                                                                                                                                   |
| Well:              | VGSAU # 32           |           |                    | Witnessed By:             |                                                                                                                                                                                                                                                                                                                                                                                                                                                                                                                                                                                                                                                                                                                                                                                                                                                                                                                                                                                                                                                                                                                                                                                                                                                                                                                                                                                                                                                                                                                                                                                                                                                                                                                                                                                                                                                                                                                                                                                                                                                                                                                               |
| Field:             | VACUUM               | A Control |                    | Truck Number:             | 104                                                                                                                                                                                                                                                                                                                                                                                                                                                                                                                                                                                                                                                                                                                                                                                                                                                                                                                                                                                                                                                                                                                                                                                                                                                                                                                                                                                                                                                                                                                                                                                                                                                                                                                                                                                                                                                                                                                                                                                                                                                                                                                           |
| County:            | LEA                  |           |                    | District:                 | LEVELLAND                                                                                                                                                                                                                                                                                                                                                                                                                                                                                                                                                                                                                                                                                                                                                                                                                                                                                                                                                                                                                                                                                                                                                                                                                                                                                                                                                                                                                                                                                                                                                                                                                                                                                                                                                                                                                                                                                                                                                                                                                                                                                                                     |
| State:             | NM                   |           | E. C. Presiling    | Tool Number:              |                                                                                                                                                                                                                                                                                                                                                                                                                                                                                                                                                                                                                                                                                                                                                                                                                                                                                                                                                                                                                                                                                                                                                                                                                                                                                                                                                                                                                                                                                                                                                                                                                                                                                                                                                                                                                                                                                                                                                                                                                                                                                                                               |
| Injector:          | WATER                |           | THE RESERVE        | Test Type:                | STEP RATE TESTS                                                                                                                                                                                                                                                                                                                                                                                                                                                                                                                                                                                                                                                                                                                                                                                                                                                                                                                                                                                                                                                                                                                                                                                                                                                                                                                                                                                                                                                                                                                                                                                                                                                                                                                                                                                                                                                                                                                                                                                                                                                                                                               |
| Tubing Size:       | 2.375"               |           |                    | SOFT FRAC @ 21            | 31 B/D                                                                                                                                                                                                                                                                                                                                                                                                                                                                                                                                                                                                                                                                                                                                                                                                                                                                                                                                                                                                                                                                                                                                                                                                                                                                                                                                                                                                                                                                                                                                                                                                                                                                                                                                                                                                                                                                                                                                                                                                                                                                                                                        |
| Seat Nipple Depth: |                      |           |                    | 3819 BOTTOM HOLE PRESSURE |                                                                                                                                                                                                                                                                                                                                                                                                                                                                                                                                                                                                                                                                                                                                                                                                                                                                                                                                                                                                                                                                                                                                                                                                                                                                                                                                                                                                                                                                                                                                                                                                                                                                                                                                                                                                                                                                                                                                                                                                                                                                                                                               |
| Shut-In Time:      |                      |           |                    | 2400 SURFACE PRESSURE     |                                                                                                                                                                                                                                                                                                                                                                                                                                                                                                                                                                                                                                                                                                                                                                                                                                                                                                                                                                                                                                                                                                                                                                                                                                                                                                                                                                                                                                                                                                                                                                                                                                                                                                                                                                                                                                                                                                                                                                                                                                                                                                                               |
| Open Hole:         |                      |           | <b>ELIMINATION</b> |                           |                                                                                                                                                                                                                                                                                                                                                                                                                                                                                                                                                                                                                                                                                                                                                                                                                                                                                                                                                                                                                                                                                                                                                                                                                                                                                                                                                                                                                                                                                                                                                                                                                                                                                                                                                                                                                                                                                                                                                                                                                                                                                                                               |
| Perforations:      |                      |           |                    |                           |                                                                                                                                                                                                                                                                                                                                                                                                                                                                                                                                                                                                                                                                                                                                                                                                                                                                                                                                                                                                                                                                                                                                                                                                                                                                                                                                                                                                                                                                                                                                                                                                                                                                                                                                                                                                                                                                                                                                                                                                                                                                                                                               |
| Plug Back Depth    | N/A                  |           | HATELE LAND IN     |                           |                                                                                                                                                                                                                                                                                                                                                                                                                                                                                                                                                                                                                                                                                                                                                                                                                                                                                                                                                                                                                                                                                                                                                                                                                                                                                                                                                                                                                                                                                                                                                                                                                                                                                                                                                                                                                                                                                                                                                                                                                                                                                                                               |