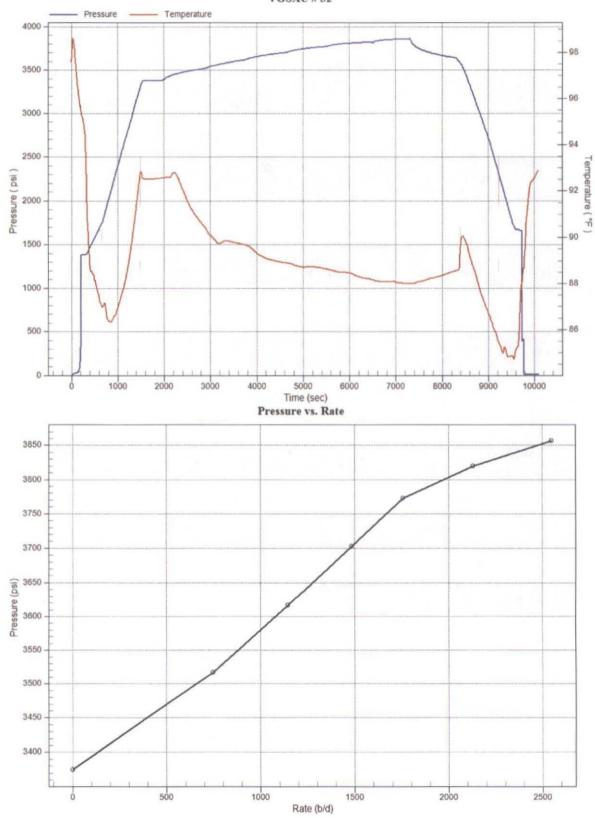

### **Gradient Data Report**

CHEVRON VACUUM GRAYBURG SAN ANDRES UNIT # 32

#### **Gradient Data Table**

| Rate<br>b/d | Pressure<br>psi | Temperature degF | Gradient<br>psi/rate |  |  |  |  |
|-------------|-----------------|------------------|----------------------|--|--|--|--|
| 0.00        | 3375.05         | 92.54            | 0.0000               |  |  |  |  |
| 748.00      | 3516.57         | 90.52            | 0.1892               |  |  |  |  |
| . 1144.00   | 3616.91         | 89.69            | 0.2534               |  |  |  |  |
| 1483.00     | 3702.89         | 88.89            | 0.2536               |  |  |  |  |
| 1756.00     | 3772.49         | 88.63            | 0.2549               |  |  |  |  |
| 2131.00     | 3819.46         | 88.18            | 0.1253               |  |  |  |  |
| 2548.00     | 3856.53         | 88.01            | 0.0889               |  |  |  |  |

#### STEP RATE TEST

| RATE B/D           | Date                 | Time      | BH PRESS           | SURF. PRESS               | Comments                                                                                                                                                                                                                                                                                                                                                                                                                                                                                                                                                                                                                                                                                                                                                                                                                                                                                                                                                                                                                                                                                                                                                                                                                                                                                                                                                                                                                                                                                                                                                                                                                                                                                                                                                                                                                                                                                                                                                                                                                                                                                                                      |
|--------------------|----------------------|-----------|--------------------|---------------------------|-------------------------------------------------------------------------------------------------------------------------------------------------------------------------------------------------------------------------------------------------------------------------------------------------------------------------------------------------------------------------------------------------------------------------------------------------------------------------------------------------------------------------------------------------------------------------------------------------------------------------------------------------------------------------------------------------------------------------------------------------------------------------------------------------------------------------------------------------------------------------------------------------------------------------------------------------------------------------------------------------------------------------------------------------------------------------------------------------------------------------------------------------------------------------------------------------------------------------------------------------------------------------------------------------------------------------------------------------------------------------------------------------------------------------------------------------------------------------------------------------------------------------------------------------------------------------------------------------------------------------------------------------------------------------------------------------------------------------------------------------------------------------------------------------------------------------------------------------------------------------------------------------------------------------------------------------------------------------------------------------------------------------------------------------------------------------------------------------------------------------------|
| 0                  | 8/13/2015            | 1:00 PM   | 3375               | 1375                      |                                                                                                                                                                                                                                                                                                                                                                                                                                                                                                                                                                                                                                                                                                                                                                                                                                                                                                                                                                                                                                                                                                                                                                                                                                                                                                                                                                                                                                                                                                                                                                                                                                                                                                                                                                                                                                                                                                                                                                                                                                                                                                                               |
| 748                | 8/13/2015            | 1:15 PM   | 3516               | 1710                      |                                                                                                                                                                                                                                                                                                                                                                                                                                                                                                                                                                                                                                                                                                                                                                                                                                                                                                                                                                                                                                                                                                                                                                                                                                                                                                                                                                                                                                                                                                                                                                                                                                                                                                                                                                                                                                                                                                                                                                                                                                                                                                                               |
| 1144               | 8/13/2015            | 1:30 PM   | 3616               | 1890                      |                                                                                                                                                                                                                                                                                                                                                                                                                                                                                                                                                                                                                                                                                                                                                                                                                                                                                                                                                                                                                                                                                                                                                                                                                                                                                                                                                                                                                                                                                                                                                                                                                                                                                                                                                                                                                                                                                                                                                                                                                                                                                                                               |
| 1483               | 8/13/2015            | 1:45 PM   | 3702               | 2075                      |                                                                                                                                                                                                                                                                                                                                                                                                                                                                                                                                                                                                                                                                                                                                                                                                                                                                                                                                                                                                                                                                                                                                                                                                                                                                                                                                                                                                                                                                                                                                                                                                                                                                                                                                                                                                                                                                                                                                                                                                                                                                                                                               |
| 1756               | 8/13/2015            | 2:00 PM   | 3772               | 2230                      | 1,5 -Million teacopy.                                                                                                                                                                                                                                                                                                                                                                                                                                                                                                                                                                                                                                                                                                                                                                                                                                                                                                                                                                                                                                                                                                                                                                                                                                                                                                                                                                                                                                                                                                                                                                                                                                                                                                                                                                                                                                                                                                                                                                                                                                                                                                         |
| 2131               | 8/13/2015            | 2:15 PM   | 3819               | 2400                      |                                                                                                                                                                                                                                                                                                                                                                                                                                                                                                                                                                                                                                                                                                                                                                                                                                                                                                                                                                                                                                                                                                                                                                                                                                                                                                                                                                                                                                                                                                                                                                                                                                                                                                                                                                                                                                                                                                                                                                                                                                                                                                                               |
| 2548               |                      | 2:30 PM   | 3856               | 2600                      | SOFT FRAC                                                                                                                                                                                                                                                                                                                                                                                                                                                                                                                                                                                                                                                                                                                                                                                                                                                                                                                                                                                                                                                                                                                                                                                                                                                                                                                                                                                                                                                                                                                                                                                                                                                                                                                                                                                                                                                                                                                                                                                                                                                                                                                     |
| 5 MIN. FALLOFF     |                      | 2:35 PM   | 3712               | 1800                      |                                                                                                                                                                                                                                                                                                                                                                                                                                                                                                                                                                                                                                                                                                                                                                                                                                                                                                                                                                                                                                                                                                                                                                                                                                                                                                                                                                                                                                                                                                                                                                                                                                                                                                                                                                                                                                                                                                                                                                                                                                                                                                                               |
| 10 MIN. FALLOFF    |                      | 2:40 PM   | 3670               | 1775                      |                                                                                                                                                                                                                                                                                                                                                                                                                                                                                                                                                                                                                                                                                                                                                                                                                                                                                                                                                                                                                                                                                                                                                                                                                                                                                                                                                                                                                                                                                                                                                                                                                                                                                                                                                                                                                                                                                                                                                                                                                                                                                                                               |
| 15 MIN. FALLOFF    | 8/13/2015            | 2:45 PM   | 3642               | 1750                      | a market from the same of the |
| Company:           | Company: CHEVRON USA |           |                    | Recorded By:              | T. STANCZAK                                                                                                                                                                                                                                                                                                                                                                                                                                                                                                                                                                                                                                                                                                                                                                                                                                                                                                                                                                                                                                                                                                                                                                                                                                                                                                                                                                                                                                                                                                                                                                                                                                                                                                                                                                                                                                                                                                                                                                                                                                                                                                                   |
| Well:              | VGSAU # 32           |           |                    | Witnessed By:             |                                                                                                                                                                                                                                                                                                                                                                                                                                                                                                                                                                                                                                                                                                                                                                                                                                                                                                                                                                                                                                                                                                                                                                                                                                                                                                                                                                                                                                                                                                                                                                                                                                                                                                                                                                                                                                                                                                                                                                                                                                                                                                                               |
| Field:             | VACUUM               | A Control |                    | Truck Number:             | 104                                                                                                                                                                                                                                                                                                                                                                                                                                                                                                                                                                                                                                                                                                                                                                                                                                                                                                                                                                                                                                                                                                                                                                                                                                                                                                                                                                                                                                                                                                                                                                                                                                                                                                                                                                                                                                                                                                                                                                                                                                                                                                                           |
| County:            | LEA                  |           |                    | District:                 | LEVELLAND                                                                                                                                                                                                                                                                                                                                                                                                                                                                                                                                                                                                                                                                                                                                                                                                                                                                                                                                                                                                                                                                                                                                                                                                                                                                                                                                                                                                                                                                                                                                                                                                                                                                                                                                                                                                                                                                                                                                                                                                                                                                                                                     |
| State:             | NM                   |           | E. C. Presiling    | Tool Number:              |                                                                                                                                                                                                                                                                                                                                                                                                                                                                                                                                                                                                                                                                                                                                                                                                                                                                                                                                                                                                                                                                                                                                                                                                                                                                                                                                                                                                                                                                                                                                                                                                                                                                                                                                                                                                                                                                                                                                                                                                                                                                                                                               |
| Injector:          | WATER                |           | THE RESERVE        | Test Type:                | STEP RATE TESTS                                                                                                                                                                                                                                                                                                                                                                                                                                                                                                                                                                                                                                                                                                                                                                                                                                                                                                                                                                                                                                                                                                                                                                                                                                                                                                                                                                                                                                                                                                                                                                                                                                                                                                                                                                                                                                                                                                                                                                                                                                                                                                               |
| Tubing Size:       | 2.375"               |           |                    | SOFT FRAC @ 21            | 31 B/D                                                                                                                                                                                                                                                                                                                                                                                                                                                                                                                                                                                                                                                                                                                                                                                                                                                                                                                                                                                                                                                                                                                                                                                                                                                                                                                                                                                                                                                                                                                                                                                                                                                                                                                                                                                                                                                                                                                                                                                                                                                                                                                        |
| Seat Nipple Depth: |                      |           |                    | 3819 BOTTOM HOLE PRESSURE |                                                                                                                                                                                                                                                                                                                                                                                                                                                                                                                                                                                                                                                                                                                                                                                                                                                                                                                                                                                                                                                                                                                                                                                                                                                                                                                                                                                                                                                                                                                                                                                                                                                                                                                                                                                                                                                                                                                                                                                                                                                                                                                               |
| Shut-In Time:      |                      |           |                    | 2400 SURFACE PRESSURE     |                                                                                                                                                                                                                                                                                                                                                                                                                                                                                                                                                                                                                                                                                                                                                                                                                                                                                                                                                                                                                                                                                                                                                                                                                                                                                                                                                                                                                                                                                                                                                                                                                                                                                                                                                                                                                                                                                                                                                                                                                                                                                                                               |
| Open Hole:         |                      |           | <b>ELIMINATION</b> |                           |                                                                                                                                                                                                                                                                                                                                                                                                                                                                                                                                                                                                                                                                                                                                                                                                                                                                                                                                                                                                                                                                                                                                                                                                                                                                                                                                                                                                                                                                                                                                                                                                                                                                                                                                                                                                                                                                                                                                                                                                                                                                                                                               |
| Perforations:      |                      |           |                    |                           |                                                                                                                                                                                                                                                                                                                                                                                                                                                                                                                                                                                                                                                                                                                                                                                                                                                                                                                                                                                                                                                                                                                                                                                                                                                                                                                                                                                                                                                                                                                                                                                                                                                                                                                                                                                                                                                                                                                                                                                                                                                                                                                               |
| Plug Back Depth    | N/A                  |           | HATELE LAND IN     |                           |                                                                                                                                                                                                                                                                                                                                                                                                                                                                                                                                                                                                                                                                                                                                                                                                                                                                                                                                                                                                                                                                                                                                                                                                                                                                                                                                                                                                                                                                                                                                                                                                                                                                                                                                                                                                                                                                                                                                                                                                                                                                                                                               |