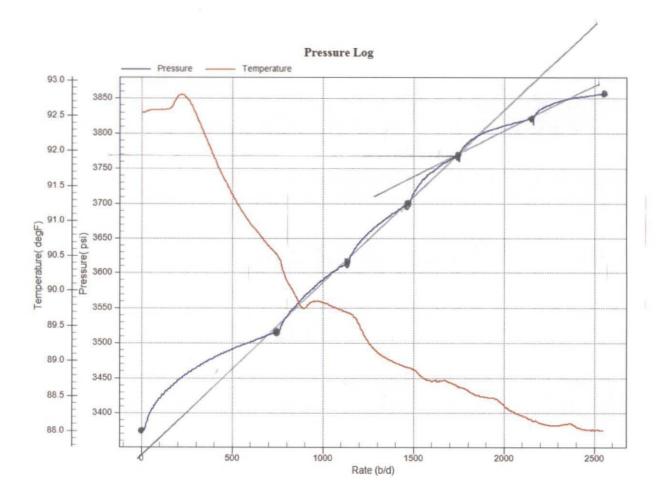

### **Gradient Data Report**

CHEVRON VACUUM GRAYBURG SAN ANDRES UNIT # 32

#### **Gradient Data Table**

| Rate<br>b/d | Pressure<br>psi | Temperature degF | Gradient<br>psi/rate |  |  |  |  |
|-------------|-----------------|------------------|----------------------|--|--|--|--|
| 0.00        | 3375.05         | 92.54            | 0.0000               |  |  |  |  |
| 748.00      | 3516.57         | 90.52            | 0.1892               |  |  |  |  |
| . 1144.00   | 3616.91         | 89.69            | 0.2534               |  |  |  |  |
| 1483.00     | 3702.89         | 88.89            | 0.2536               |  |  |  |  |
| 1756.00     | 3772.49         | 88.63            | 0.2549               |  |  |  |  |
| 2131.00     | 3819.46         | 88.18            | 0.1253               |  |  |  |  |
| 2548.00     | 3856.53         | 88.01            | 0.0889               |  |  |  |  |