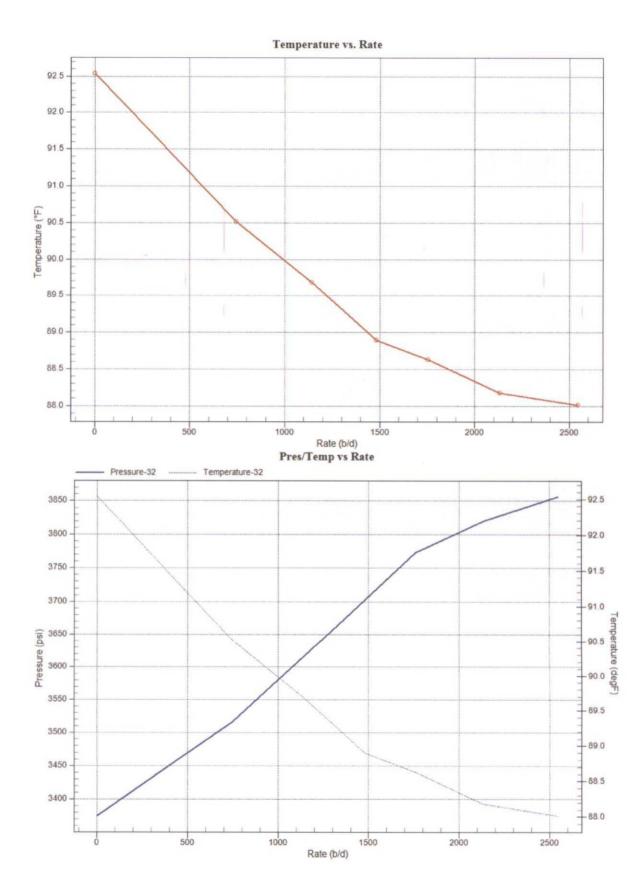

### **Gradient Data Report**

CHEVRON VACUUM GRAYBURG SAN ANDRES UNIT # 32

#### **Gradient Data Table**

| Rate<br>b/d | Pressure<br>psi | Temperature degF | Gradient<br>psi/rate |  |  |  |  |
|-------------|-----------------|------------------|----------------------|--|--|--|--|
| 0.00        | 3375.05         | 92.54            | 0.0000               |  |  |  |  |
| 748.00      | 3516.57         | 90.52            | 0.1892               |  |  |  |  |
| . 1144.00   | 3616.91         | 89.69            | 0.2534               |  |  |  |  |
| 1483.00     | 3702.89         | 88.89            | 0.2536               |  |  |  |  |
| 1756.00     | 3772.49         | 88.63            | 0.2549               |  |  |  |  |
| 2131.00     | 3819.46         | 88.18            | 0.1253               |  |  |  |  |
| 2548.00     | 3856.53         | 88.01            | 0.0889               |  |  |  |  |