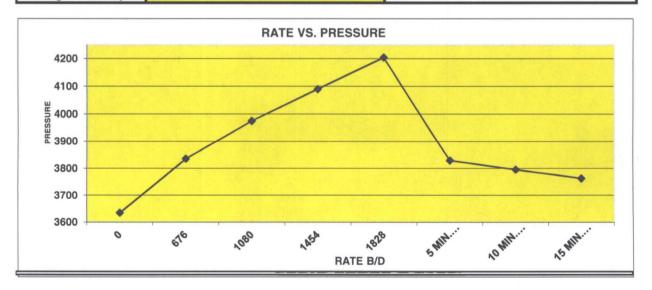

# Archer STEP RATE TEST

| RATE B/D                                      | Date      | Time     | BH PRESS                     | SURF. PRESS     | Comments                                                                                                                                                                                                                                                                                                                                                                                                                                                                                                                                                                                                                                                                                                                                                                                                                                                                                                                                                                                                                                                                                                                                                                                                                                                                                                                                                                                                                                                                                                                                                                                                                                                                                                                                                                                                                                                                                                                                                                                                                                                                                                                       |
|-----------------------------------------------|-----------|----------|------------------------------|-----------------|--------------------------------------------------------------------------------------------------------------------------------------------------------------------------------------------------------------------------------------------------------------------------------------------------------------------------------------------------------------------------------------------------------------------------------------------------------------------------------------------------------------------------------------------------------------------------------------------------------------------------------------------------------------------------------------------------------------------------------------------------------------------------------------------------------------------------------------------------------------------------------------------------------------------------------------------------------------------------------------------------------------------------------------------------------------------------------------------------------------------------------------------------------------------------------------------------------------------------------------------------------------------------------------------------------------------------------------------------------------------------------------------------------------------------------------------------------------------------------------------------------------------------------------------------------------------------------------------------------------------------------------------------------------------------------------------------------------------------------------------------------------------------------------------------------------------------------------------------------------------------------------------------------------------------------------------------------------------------------------------------------------------------------------------------------------------------------------------------------------------------------|
| 0                                             | 8/19/2015 | 9:30 AM  | 3634                         | 1360            |                                                                                                                                                                                                                                                                                                                                                                                                                                                                                                                                                                                                                                                                                                                                                                                                                                                                                                                                                                                                                                                                                                                                                                                                                                                                                                                                                                                                                                                                                                                                                                                                                                                                                                                                                                                                                                                                                                                                                                                                                                                                                                                                |
| 676                                           | 8/19/2015 | 9:45 AM  | 3835                         | 1710            |                                                                                                                                                                                                                                                                                                                                                                                                                                                                                                                                                                                                                                                                                                                                                                                                                                                                                                                                                                                                                                                                                                                                                                                                                                                                                                                                                                                                                                                                                                                                                                                                                                                                                                                                                                                                                                                                                                                                                                                                                                                                                                                                |
| 1080                                          | 8/19/2015 | 10:00 AM | 3975                         | 1975            | the second secon |
| 1454                                          | 8/19/2015 | 10:15 AM | 4090                         | 2200            | FRAC                                                                                                                                                                                                                                                                                                                                                                                                                                                                                                                                                                                                                                                                                                                                                                                                                                                                                                                                                                                                                                                                                                                                                                                                                                                                                                                                                                                                                                                                                                                                                                                                                                                                                                                                                                                                                                                                                                                                                                                                                                                                                                                           |
| 1828                                          | 8/19/2015 | 10:30 AM | 4204                         | 2450            |                                                                                                                                                                                                                                                                                                                                                                                                                                                                                                                                                                                                                                                                                                                                                                                                                                                                                                                                                                                                                                                                                                                                                                                                                                                                                                                                                                                                                                                                                                                                                                                                                                                                                                                                                                                                                                                                                                                                                                                                                                                                                                                                |
| 5 MIN. FALLOFF                                | 8/19/2015 | 10:35 AM | 3829                         | 1730            |                                                                                                                                                                                                                                                                                                                                                                                                                                                                                                                                                                                                                                                                                                                                                                                                                                                                                                                                                                                                                                                                                                                                                                                                                                                                                                                                                                                                                                                                                                                                                                                                                                                                                                                                                                                                                                                                                                                                                                                                                                                                                                                                |
| 10 MIN. FALLOFF                               | 8/19/2015 | 10:40 AM | 3795                         | 1700            |                                                                                                                                                                                                                                                                                                                                                                                                                                                                                                                                                                                                                                                                                                                                                                                                                                                                                                                                                                                                                                                                                                                                                                                                                                                                                                                                                                                                                                                                                                                                                                                                                                                                                                                                                                                                                                                                                                                                                                                                                                                                                                                                |
| 15 MIN. FALLOFF                               | 8/19/2015 | 10:45 AM | 3763                         | 1675            |                                                                                                                                                                                                                                                                                                                                                                                                                                                                                                                                                                                                                                                                                                                                                                                                                                                                                                                                                                                                                                                                                                                                                                                                                                                                                                                                                                                                                                                                                                                                                                                                                                                                                                                                                                                                                                                                                                                                                                                                                                                                                                                                |
| Company: CHEVRON USA                          |           |          | Recorded By:                 | T. STANCZAK     |                                                                                                                                                                                                                                                                                                                                                                                                                                                                                                                                                                                                                                                                                                                                                                                                                                                                                                                                                                                                                                                                                                                                                                                                                                                                                                                                                                                                                                                                                                                                                                                                                                                                                                                                                                                                                                                                                                                                                                                                                                                                                                                                |
| Well: CVU # 259 LOWER ROZ PERFS Field: VACUUM |           |          | PERFS                        | Witnessed By:   |                                                                                                                                                                                                                                                                                                                                                                                                                                                                                                                                                                                                                                                                                                                                                                                                                                                                                                                                                                                                                                                                                                                                                                                                                                                                                                                                                                                                                                                                                                                                                                                                                                                                                                                                                                                                                                                                                                                                                                                                                                                                                                                                |
|                                               |           |          | Truck Number:                | 104             |                                                                                                                                                                                                                                                                                                                                                                                                                                                                                                                                                                                                                                                                                                                                                                                                                                                                                                                                                                                                                                                                                                                                                                                                                                                                                                                                                                                                                                                                                                                                                                                                                                                                                                                                                                                                                                                                                                                                                                                                                                                                                                                                |
| County: LEA                                   |           |          | District:                    | LEVELLAND       |                                                                                                                                                                                                                                                                                                                                                                                                                                                                                                                                                                                                                                                                                                                                                                                                                                                                                                                                                                                                                                                                                                                                                                                                                                                                                                                                                                                                                                                                                                                                                                                                                                                                                                                                                                                                                                                                                                                                                                                                                                                                                                                                |
| State: NM                                     |           |          | Tool Number:                 |                 |                                                                                                                                                                                                                                                                                                                                                                                                                                                                                                                                                                                                                                                                                                                                                                                                                                                                                                                                                                                                                                                                                                                                                                                                                                                                                                                                                                                                                                                                                                                                                                                                                                                                                                                                                                                                                                                                                                                                                                                                                                                                                                                                |
| Injector:                                     | WATER     |          |                              | Test Type:      | STEP RATE TESTS                                                                                                                                                                                                                                                                                                                                                                                                                                                                                                                                                                                                                                                                                                                                                                                                                                                                                                                                                                                                                                                                                                                                                                                                                                                                                                                                                                                                                                                                                                                                                                                                                                                                                                                                                                                                                                                                                                                                                                                                                                                                                                                |
| Tubing Size:                                  | 2.375"    |          | and the little on the little | FRAC @ 1454 B/D |                                                                                                                                                                                                                                                                                                                                                                                                                                                                                                                                                                                                                                                                                                                                                                                                                                                                                                                                                                                                                                                                                                                                                                                                                                                                                                                                                                                                                                                                                                                                                                                                                                                                                                                                                                                                                                                                                                                                                                                                                                                                                                                                |
| Seat Nipple Depth: N/A                        |           |          | 4077 BOTTOM HOLE PRESSURE    |                 |                                                                                                                                                                                                                                                                                                                                                                                                                                                                                                                                                                                                                                                                                                                                                                                                                                                                                                                                                                                                                                                                                                                                                                                                                                                                                                                                                                                                                                                                                                                                                                                                                                                                                                                                                                                                                                                                                                                                                                                                                                                                                                                                |
| Shut-In Time: 10:30 AM                        |           |          | 2175 SURFACE PRESSURE        |                 |                                                                                                                                                                                                                                                                                                                                                                                                                                                                                                                                                                                                                                                                                                                                                                                                                                                                                                                                                                                                                                                                                                                                                                                                                                                                                                                                                                                                                                                                                                                                                                                                                                                                                                                                                                                                                                                                                                                                                                                                                                                                                                                                |
| Open Hole:                                    |           |          |                              |                 |                                                                                                                                                                                                                                                                                                                                                                                                                                                                                                                                                                                                                                                                                                                                                                                                                                                                                                                                                                                                                                                                                                                                                                                                                                                                                                                                                                                                                                                                                                                                                                                                                                                                                                                                                                                                                                                                                                                                                                                                                                                                                                                                |
| Perforations: 4922'-5024'                     |           |          |                              |                 |                                                                                                                                                                                                                                                                                                                                                                                                                                                                                                                                                                                                                                                                                                                                                                                                                                                                                                                                                                                                                                                                                                                                                                                                                                                                                                                                                                                                                                                                                                                                                                                                                                                                                                                                                                                                                                                                                                                                                                                                                                                                                                                                |
| Plug Back Depth                               | N/A       |          |                              |                 |                                                                                                                                                                                                                                                                                                                                                                                                                                                                                                                                                                                                                                                                                                                                                                                                                                                                                                                                                                                                                                                                                                                                                                                                                                                                                                                                                                                                                                                                                                                                                                                                                                                                                                                                                                                                                                                                                                                                                                                                                                                                                                                                |