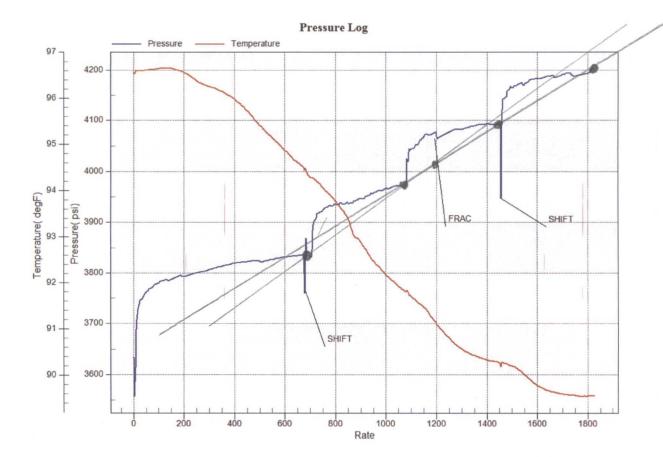

#### **JOB INFORMATION SHEET**

|                         | Company Information                       |
|-------------------------|-------------------------------------------|
| Company Name:           | CHEVRON                                   |
| Address:                | 1500 LOUISIANA STREET                     |
| ,                       | HOUSTON, TX 77002                         |
|                         | Well Information                          |
| Well Name:              | CENTRAL VACUUM UNIT # 259 LOWER ROZ PERFS |
| Field Pool:             | VACUUM                                    |
| Status:                 | SHUT-IN                                   |
|                         | Test Information                          |
| Type of Test:           | STEP-RATE TEST                            |
| Gauge Depth:            | 4935'                                     |
| Production Interval:    | 4922'-5024'                               |
| Production Through:     | TUBING                                    |
| Tubing Pressure:        | 2450 psi                                  |
| Casing Pressure:        | 0 psi                                     |
| Shut In Time            | 10:30 AM                                  |
| Status:                 | SHUT-IN                                   |
| Temperature @ Run Depth | 96.53 degF                                |
| Surface Temperature:    | 87.58 degF                                |
|                         | Comments                                  |
| FRAC @ 1454 B/D         |                                           |
| 4077 BÖTTOM HOLE PRESS  | SURE                                      |
| 2175 SURFACE PRESSURE   |                                           |
| * .                     |                                           |
| ·                       |                                           |
| ,                       |                                           |
|                         |                                           |
|                         |                                           |
|                         | ,                                         |

#### **Gradient Data Table**

| Rate<br>b/d | Pressure<br>psi | Temperature degF | Gradient psi/rate |
|-------------|-----------------|------------------|-------------------|
| 0.00        | 3634.36         | 96.56            | 0.0000            |
| 676.00      | 3835.92         | 94.49            | 0.2982            |
| 1080.00     | 3975.48         | 91.80            | 0.3454            |
| 1454.00     | 4090.71         | 90.27            | 0.3081            |
| 1828.00     | 4204.39         | 89.56            | 0.3040            |