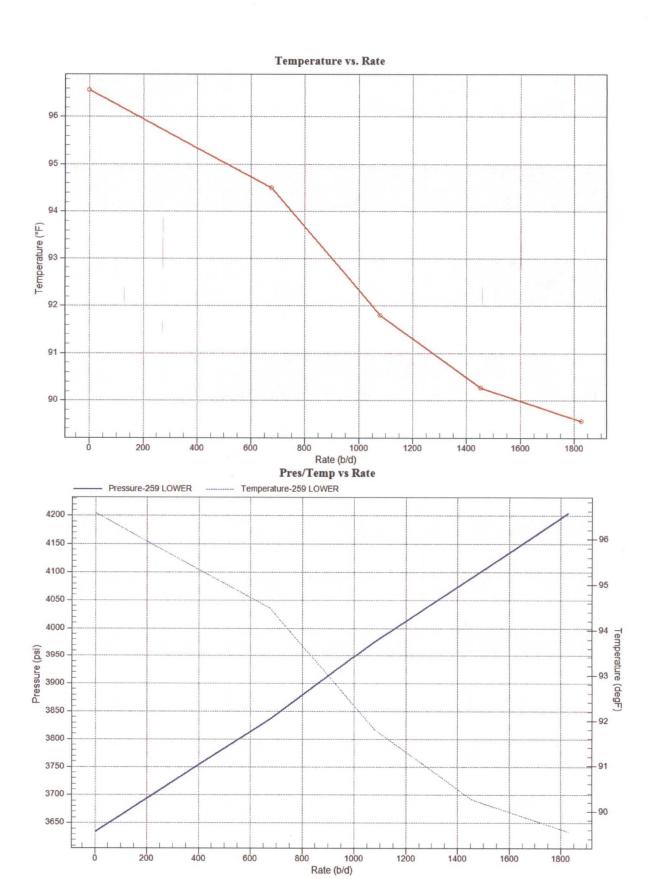

#### **Gradient Data Table**

| Rate<br>b/d | Pressure<br>psi | Temperature degF | Gradient psi/rate |
|-------------|-----------------|------------------|-------------------|
| 0.00        | 3634.36         | 96.56            | 0.0000            |
| 676.00      | 3835.92         | 94.49            | 0.2982            |
| 1080.00     | 3975.48         | 91.80            | 0.3454            |
| 1454.00     | 4090.71         | 90.27            | 0.3081            |
| 1828.00     | 4204.39         | 89.56            | 0.3040            |