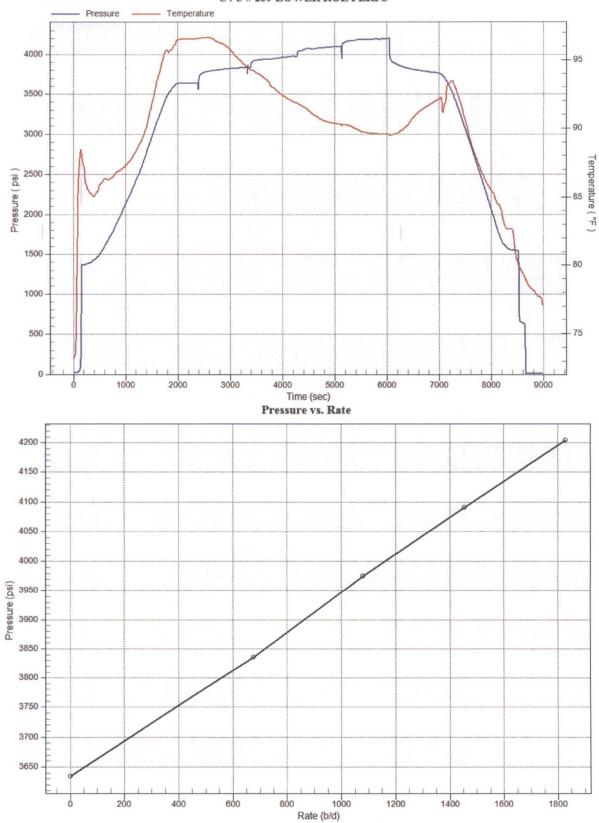

#### **JOB INFORMATION SHEET**

|                         | Company Information                       |
|-------------------------|-------------------------------------------|
| Company Name:           | CHEVRON                                   |
| Address:                | 1500 LOUISIANA STREET                     |
| ,                       | HOUSTON, TX 77002                         |
|                         | Well Information                          |
| Well Name:              | CENTRAL VACUUM UNIT # 259 LOWER ROZ PERFS |
| Field Pool:             | VACUUM                                    |
| Status:                 | SHUT-IN                                   |
|                         | Test Information                          |
| Type of Test:           | STEP-RATE TEST                            |
| Gauge Depth:            | 4935'                                     |
| Production Interval:    | 4922'-5024'                               |
| Production Through:     | TUBING                                    |
| Tubing Pressure:        | 2450 psi                                  |
| Casing Pressure:        | 0 psi                                     |
| Shut In Time            | 10:30 AM                                  |
| Status:                 | SHUT-IN                                   |
| Temperature @ Run Depth | 96.53 degF                                |
| Surface Temperature:    | 87.58 degF                                |
|                         | Comments                                  |
| FRAC @ 1454 B/D         |                                           |
| 4077 BÖTTOM HOLE PRESS  | SURE                                      |
| 2175 SURFACE PRESSURE   |                                           |
| * .                     |                                           |
| ·                       |                                           |
| ,                       |                                           |
|                         |                                           |
|                         |                                           |
|                         | ,                                         |

#### **Gradient Data Table**

| Rate<br>b/d | Pressure<br>psi | Temperature degF | Gradient psi/rate |
|-------------|-----------------|------------------|-------------------|
| 0.00        | 3634.36         | 96.56            | 0.0000            |
| 676.00      | 3835.92         | 94.49            | 0.2982            |
| 1080.00     | 3975.48         | 91.80            | 0.3454            |
| 1454.00     | 4090.71         | 90.27            | 0.3081            |
| 1828.00     | 4204.39         | 89.56            | 0.3040            |

# Archer STEP RATE TEST

| RATE B/D                                      | Date      | Time     | BH PRESS                     | SURF. PRESS     | Comments                                                                                                                                                                                                                                                                                                                                                                                                                                                                                                                                                                                                                                                                                                                                                                                                                                                                                                                                                                                                                                                                                                                                                                                                                                                                                                                                                                                                                                                                                                                                                                                                                                                                                                                                                                                                                                                                                                                                                                                                                                                                                                                       |
|-----------------------------------------------|-----------|----------|------------------------------|-----------------|--------------------------------------------------------------------------------------------------------------------------------------------------------------------------------------------------------------------------------------------------------------------------------------------------------------------------------------------------------------------------------------------------------------------------------------------------------------------------------------------------------------------------------------------------------------------------------------------------------------------------------------------------------------------------------------------------------------------------------------------------------------------------------------------------------------------------------------------------------------------------------------------------------------------------------------------------------------------------------------------------------------------------------------------------------------------------------------------------------------------------------------------------------------------------------------------------------------------------------------------------------------------------------------------------------------------------------------------------------------------------------------------------------------------------------------------------------------------------------------------------------------------------------------------------------------------------------------------------------------------------------------------------------------------------------------------------------------------------------------------------------------------------------------------------------------------------------------------------------------------------------------------------------------------------------------------------------------------------------------------------------------------------------------------------------------------------------------------------------------------------------|
| 0                                             | 8/19/2015 | 9:30 AM  | 3634                         | 1360            |                                                                                                                                                                                                                                                                                                                                                                                                                                                                                                                                                                                                                                                                                                                                                                                                                                                                                                                                                                                                                                                                                                                                                                                                                                                                                                                                                                                                                                                                                                                                                                                                                                                                                                                                                                                                                                                                                                                                                                                                                                                                                                                                |
| 676                                           | 8/19/2015 | 9:45 AM  | 3835                         | 1710            |                                                                                                                                                                                                                                                                                                                                                                                                                                                                                                                                                                                                                                                                                                                                                                                                                                                                                                                                                                                                                                                                                                                                                                                                                                                                                                                                                                                                                                                                                                                                                                                                                                                                                                                                                                                                                                                                                                                                                                                                                                                                                                                                |
| 1080                                          | 8/19/2015 | 10:00 AM | 3975                         | 1975            | the second secon |
| 1454                                          | 8/19/2015 | 10:15 AM | 4090                         | 2200            | FRAC                                                                                                                                                                                                                                                                                                                                                                                                                                                                                                                                                                                                                                                                                                                                                                                                                                                                                                                                                                                                                                                                                                                                                                                                                                                                                                                                                                                                                                                                                                                                                                                                                                                                                                                                                                                                                                                                                                                                                                                                                                                                                                                           |
| 1828                                          | 8/19/2015 | 10:30 AM | 4204                         | 2450            |                                                                                                                                                                                                                                                                                                                                                                                                                                                                                                                                                                                                                                                                                                                                                                                                                                                                                                                                                                                                                                                                                                                                                                                                                                                                                                                                                                                                                                                                                                                                                                                                                                                                                                                                                                                                                                                                                                                                                                                                                                                                                                                                |
| 5 MIN. FALLOFF                                | 8/19/2015 | 10:35 AM | 3829                         | 1730            |                                                                                                                                                                                                                                                                                                                                                                                                                                                                                                                                                                                                                                                                                                                                                                                                                                                                                                                                                                                                                                                                                                                                                                                                                                                                                                                                                                                                                                                                                                                                                                                                                                                                                                                                                                                                                                                                                                                                                                                                                                                                                                                                |
| 10 MIN. FALLOFF                               | 8/19/2015 | 10:40 AM | 3795                         | 1700            |                                                                                                                                                                                                                                                                                                                                                                                                                                                                                                                                                                                                                                                                                                                                                                                                                                                                                                                                                                                                                                                                                                                                                                                                                                                                                                                                                                                                                                                                                                                                                                                                                                                                                                                                                                                                                                                                                                                                                                                                                                                                                                                                |
| 15 MIN. FALLOFF                               | 8/19/2015 | 10:45 AM | 3763                         | 1675            |                                                                                                                                                                                                                                                                                                                                                                                                                                                                                                                                                                                                                                                                                                                                                                                                                                                                                                                                                                                                                                                                                                                                                                                                                                                                                                                                                                                                                                                                                                                                                                                                                                                                                                                                                                                                                                                                                                                                                                                                                                                                                                                                |
| Company: CHEVRON USA                          |           |          | Recorded By:                 | T. STANCZAK     |                                                                                                                                                                                                                                                                                                                                                                                                                                                                                                                                                                                                                                                                                                                                                                                                                                                                                                                                                                                                                                                                                                                                                                                                                                                                                                                                                                                                                                                                                                                                                                                                                                                                                                                                                                                                                                                                                                                                                                                                                                                                                                                                |
| Well: CVU # 259 LOWER ROZ PERFS Field: VACUUM |           |          | PERFS                        | Witnessed By:   |                                                                                                                                                                                                                                                                                                                                                                                                                                                                                                                                                                                                                                                                                                                                                                                                                                                                                                                                                                                                                                                                                                                                                                                                                                                                                                                                                                                                                                                                                                                                                                                                                                                                                                                                                                                                                                                                                                                                                                                                                                                                                                                                |
|                                               |           |          | Truck Number:                | 104             |                                                                                                                                                                                                                                                                                                                                                                                                                                                                                                                                                                                                                                                                                                                                                                                                                                                                                                                                                                                                                                                                                                                                                                                                                                                                                                                                                                                                                                                                                                                                                                                                                                                                                                                                                                                                                                                                                                                                                                                                                                                                                                                                |
| County: LEA                                   |           |          | District:                    | LEVELLAND       |                                                                                                                                                                                                                                                                                                                                                                                                                                                                                                                                                                                                                                                                                                                                                                                                                                                                                                                                                                                                                                                                                                                                                                                                                                                                                                                                                                                                                                                                                                                                                                                                                                                                                                                                                                                                                                                                                                                                                                                                                                                                                                                                |
| State: NM                                     |           |          | Tool Number:                 |                 |                                                                                                                                                                                                                                                                                                                                                                                                                                                                                                                                                                                                                                                                                                                                                                                                                                                                                                                                                                                                                                                                                                                                                                                                                                                                                                                                                                                                                                                                                                                                                                                                                                                                                                                                                                                                                                                                                                                                                                                                                                                                                                                                |
| Injector:                                     | WATER     |          |                              | Test Type:      | STEP RATE TESTS                                                                                                                                                                                                                                                                                                                                                                                                                                                                                                                                                                                                                                                                                                                                                                                                                                                                                                                                                                                                                                                                                                                                                                                                                                                                                                                                                                                                                                                                                                                                                                                                                                                                                                                                                                                                                                                                                                                                                                                                                                                                                                                |
| Tubing Size:                                  | 2.375"    |          | and the little on the little | FRAC @ 1454 B/D |                                                                                                                                                                                                                                                                                                                                                                                                                                                                                                                                                                                                                                                                                                                                                                                                                                                                                                                                                                                                                                                                                                                                                                                                                                                                                                                                                                                                                                                                                                                                                                                                                                                                                                                                                                                                                                                                                                                                                                                                                                                                                                                                |
| Seat Nipple Depth: N/A                        |           |          | 4077 BOTTOM HOLE PRESSURE    |                 |                                                                                                                                                                                                                                                                                                                                                                                                                                                                                                                                                                                                                                                                                                                                                                                                                                                                                                                                                                                                                                                                                                                                                                                                                                                                                                                                                                                                                                                                                                                                                                                                                                                                                                                                                                                                                                                                                                                                                                                                                                                                                                                                |
| Shut-In Time: 10:30 AM                        |           |          | 2175 SURFACE PRESSURE        |                 |                                                                                                                                                                                                                                                                                                                                                                                                                                                                                                                                                                                                                                                                                                                                                                                                                                                                                                                                                                                                                                                                                                                                                                                                                                                                                                                                                                                                                                                                                                                                                                                                                                                                                                                                                                                                                                                                                                                                                                                                                                                                                                                                |
| Open Hole:                                    |           |          |                              |                 |                                                                                                                                                                                                                                                                                                                                                                                                                                                                                                                                                                                                                                                                                                                                                                                                                                                                                                                                                                                                                                                                                                                                                                                                                                                                                                                                                                                                                                                                                                                                                                                                                                                                                                                                                                                                                                                                                                                                                                                                                                                                                                                                |
| Perforations: 4922'-5024'                     |           |          |                              |                 |                                                                                                                                                                                                                                                                                                                                                                                                                                                                                                                                                                                                                                                                                                                                                                                                                                                                                                                                                                                                                                                                                                                                                                                                                                                                                                                                                                                                                                                                                                                                                                                                                                                                                                                                                                                                                                                                                                                                                                                                                                                                                                                                |
| Plug Back Depth                               | N/A       |          |                              |                 |                                                                                                                                                                                                                                                                                                                                                                                                                                                                                                                                                                                                                                                                                                                                                                                                                                                                                                                                                                                                                                                                                                                                                                                                                                                                                                                                                                                                                                                                                                                                                                                                                                                                                                                                                                                                                                                                                                                                                                                                                                                                                                                                |