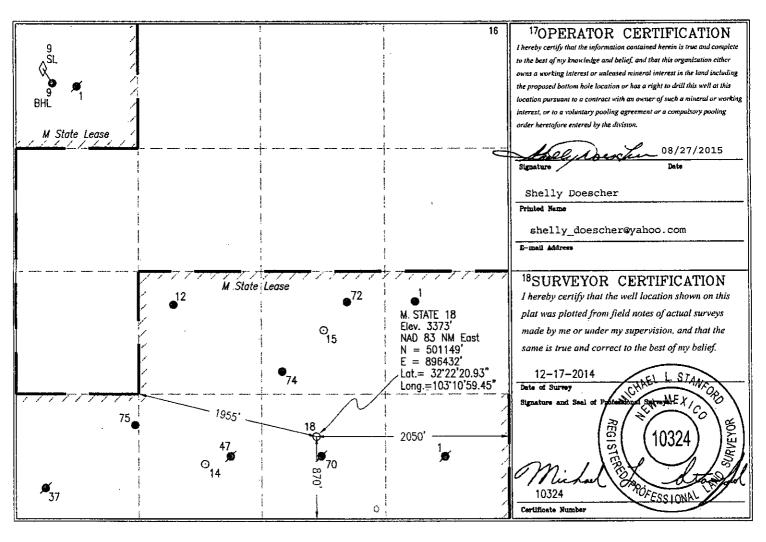

M State Lease Jeanie McMillan jeaniemcmillan@breitburn.com 2-mail Address 18SURVEYOR CERTIFICATION M State Lease I hereby certify that the well location shown on this M STATE 18 Elev. 3373' NAD 83 NM East plat was plotted from field notes of actual surveys O 15 made by me or under my supervision, and that the same is true and correct to the best of my belief. N = 501149'E = 896432'Lat.= 32°22'20.93" Long.=103°10'59.45" 12-17-2014 Date of Survey 1955 75 10324 2050 POFESSIONAL **≶**37 10324 0 Cartificate Numbe