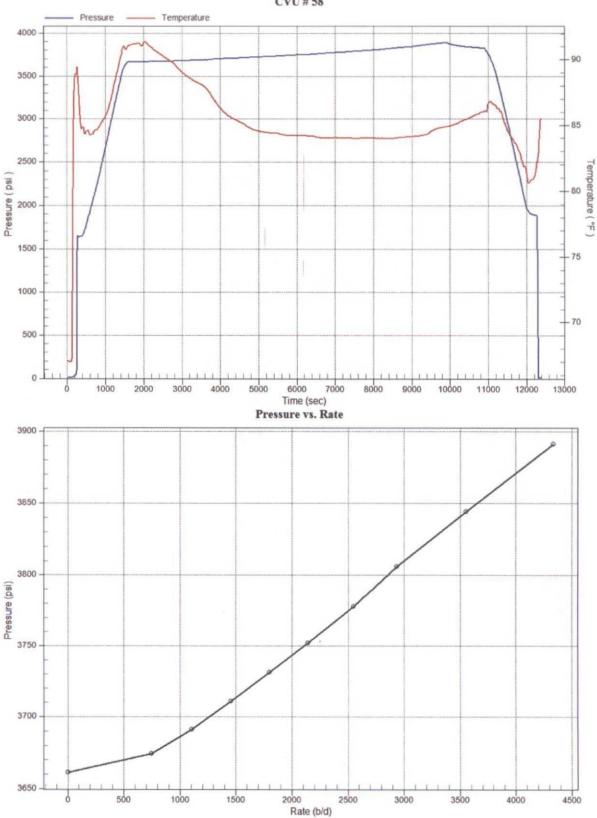

# CENTRAL VACUUM UNIT # 58

August 25, 2015

### **JOB INFORMATION SHEET**

| · <u> </u>              | Company Information      | ····· |
|-------------------------|--------------------------|-------|
| Company Name:           | CHEVRON                  |       |
| Address:                | 1500 LOUISIANA STREET    |       |
|                         | HOUSTON, TX 77002        | •     |
|                         | Well Information         |       |
| Well Name:              | CENTRAL VACUUM UNIT # 58 |       |
| Field – Pool:           | VACUUM                   | 1     |
| Status:                 | SHUT-IN                  |       |
|                         | Test Information         | ·     |
| Type of Test:           | STEP-RATE TEST           |       |
| Gauge Depth:            | 4360'                    |       |
| Production Interval:    | 4386'-4716'              |       |
| Production Through:     | TUBING                   | Î     |
| Tubing Pressure:        | 2425 psi                 |       |
| Casing Pressure:        | 0 psi                    | I     |
| Shut In Time:           | 10:45 AM                 |       |
| Status:                 | SHUT-IN                  |       |
| Temperature @ Run Depth | 91.37 degF               |       |
| Surface Temperature:    | 86.00 degF               |       |
|                         | Comments                 |       |
| NO FRAC WAS ACHIEVED    |                          |       |
|                         |                          |       |
|                         |                          |       |
|                         |                          |       |
|                         |                          |       |
|                         |                          |       |
|                         |                          |       |
|                         |                          |       |
|                         |                          |       |
| <u>.</u> <u>.</u> .     |                          |       |

#### Gradient Data Table

| Rate<br>b/d | Pressure<br>psi | Temperature<br>degF | Gradient<br>psi/rate |
|-------------|-----------------|---------------------|----------------------|
|             |                 |                     |                      |
| 0.00        | 3661.42         | 91.26               | 0.0000               |
| 748.00      | 3674.52         | 89.81               | 0.0175               |
| 1108.00     | 3690.93         | 87.82               | 0.0456               |
| 1454.00     | 3710.89         | 85.19               | 0.0577               |
| 1800.00     | 3731.02         | 84.41               | 0.0582               |
| 2145.00     | 3752.08         | 84.17               | 0.0610               |
| 2548.00     | 3778.12         | 84.02               | 0.0646               |
| 2937.00     | 3806.19         | 83.99               | 0.0722               |
| 3556.00     | 3844.07         | 84.15               | 0.0612               |
| 4334.00     | 3891.31         | 84.92               | 0.0607               |

| RATE B/D               | Date                     | Time     | BH PRESS | SURF. PRESS    | Comments                     |
|------------------------|--------------------------|----------|----------|----------------|------------------------------|
| 0                      | 8/25/2015                | 8:30 AM  | 3661     | 1625           |                              |
| 748                    | 8/25/2015                | 8:45 AM  | 3674     | 1725           |                              |
| 1108                   | 8/25/2015                | 9:00 AM  | 3690     | 1825           |                              |
| 1454                   | 8/25/2015                | 9:15 AM  | 3710     | 1870           |                              |
| 1800                   | 8/25/2015                | 9:30 AM  | 3731     | 1920           |                              |
| 2145                   | 8/25/2015                | 9:45 AM  | 3752     | 1970           |                              |
| 2548                   | 8/25/2015                | 10:00 AM | 3778     | 2040           |                              |
| 2937                   | 8/25/2015                | 10:15 AM | 3806     | 2110           | and the second second        |
| 3556                   | 8/25/2015                | 10:30 AM | 3844     | (2240)         |                              |
| 4334                   | 8/25/2015                | 10:45 AM | 3891     | 2425           |                              |
| 5 MIN. FALLOFF         | 8/25/2015                | 10:50 AM | 3849     | 1960           |                              |
| <b>10 MIN. FALLOFF</b> | 8/25/2015                | 10:55 AM | 3835     | 1940           |                              |
| 15 MIN. FALLOFF        | 8/25/2015                | 11:00 AM | 3824     | 1925           | and the second second second |
| Company:               | CHEVRON I                | JSA      |          | Recorded By:   | T. STANCZAK                  |
| Well:                  | CENTRAL V                | ACUUM UN | IIT # 58 | Witnessed By:  |                              |
| Field:                 | VACUUM                   |          |          | Truck Number:  | 104                          |
| County:                | LEA                      | USPECTOR |          | District:      | LEVELLAND                    |
| State:                 |                          |          |          | Tool Number:   |                              |
| Injector:              | WATER                    |          |          | Test Type:     | STEP RATE TESTS              |
| Tubing Size:           | 2.875"                   |          |          | NO FRAC WAS AC | CHIEVED                      |
| Seat Nipple Depth:     |                          |          |          | 1              |                              |
| Shut-In Time:          | 10:45 AM                 |          |          | 1              |                              |
| Open Hole:             | Contraction of the state |          |          |                |                              |
| Perforations:          | 4386'-4716'              |          |          |                |                              |
| Plug Back Depth        | N/A                      |          |          |                |                              |