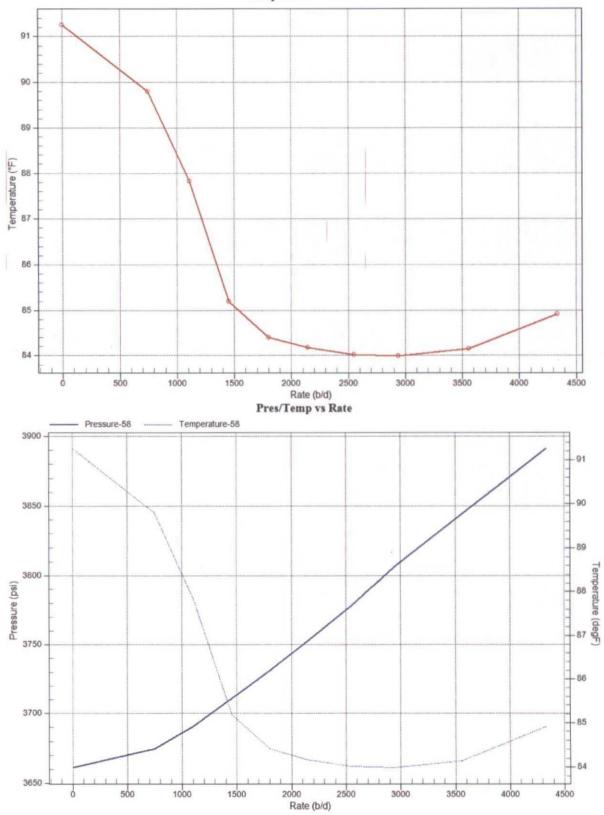

#### Gradient Data Table

| Rate<br>b/d | Pressure<br>psi | Temperature<br>degF | Gradient<br>psi/rate |
|-------------|-----------------|---------------------|----------------------|
|             |                 |                     |                      |
| 0.00        | 3661.42         | 91.26               | 0.0000               |
| 748.00      | 3674.52         | 89.81               | 0.0175               |
| 1108.00     | 3690.93         | 87.82               | 0.0456               |
| 1454.00     | 3710.89         | 85.19               | 0.0577               |
| 1800.00     | 3731.02         | 84.41               | 0.0582               |
| 2145.00     | 3752.08         | 84.17               | 0.0610               |
| 2548.00     | 3778.12         | 84.02               | 0.0646               |
| 2937.00     | 3806.19         | 83.99               | 0.0722               |
| 3556.00     | 3844.07         | 84.15               | 0.0612               |
| 4334.00     | 3891.31         | 84.92               | 0.0607               |

| RATE B/D               | Date                     | Time     | BH PRESS | SURF. PRESS    | Comments                     |
|------------------------|--------------------------|----------|----------|----------------|------------------------------|
| 0                      | 8/25/2015                | 8:30 AM  | 3661     | 1625           |                              |
| 748                    | 8/25/2015                | 8:45 AM  | 3674     | 1725           |                              |
| 1108                   | 8/25/2015                | 9:00 AM  | 3690     | 1825           |                              |
| 1454                   | 8/25/2015                | 9:15 AM  | 3710     | 1870           |                              |
| 1800                   | 8/25/2015                | 9:30 AM  | 3731     | 1920           |                              |
| 2145                   | 8/25/2015                | 9:45 AM  | 3752     | 1970           |                              |
| 2548                   | 8/25/2015                | 10:00 AM | 3778     | 2040           |                              |
| 2937                   | 8/25/2015                | 10:15 AM | 3806     | 2110           | and the second second        |
| 3556                   | 8/25/2015                | 10:30 AM | 3844     | (2240)         |                              |
| 4334                   | 8/25/2015                | 10:45 AM | 3891     | 2425           |                              |
| 5 MIN. FALLOFF         | 8/25/2015                | 10:50 AM | 3849     | 1960           |                              |
| <b>10 MIN. FALLOFF</b> | 8/25/2015                | 10:55 AM | 3835     | 1940           |                              |
| 15 MIN. FALLOFF        | 8/25/2015                | 11:00 AM | 3824     | 1925           | and the second second second |
| Company:               | CHEVRON I                | JSA      |          | Recorded By:   | T. STANCZAK                  |
| Well:                  | CENTRAL V                | ACUUM UN | IIT # 58 | Witnessed By:  |                              |
| Field:                 | VACUUM                   |          |          | Truck Number:  | 104                          |
| County:                | LEA                      | USPECTOR |          | District:      | LEVELLAND                    |
| State:                 |                          |          |          | Tool Number:   |                              |
| Injector:              | WATER                    |          |          | Test Type:     | STEP RATE TESTS              |
| Tubing Size:           | 2.875"                   |          |          | NO FRAC WAS AC | CHIEVED                      |
| Seat Nipple Depth:     |                          |          |          | 1              |                              |
| Shut-In Time:          | 10:45 AM                 |          |          | 1              |                              |
| Open Hole:             | Contraction of the state |          |          |                |                              |
| Perforations:          | 4386'-4716'              |          |          |                |                              |
| Plug Back Depth        | N/A                      |          |          |                |                              |