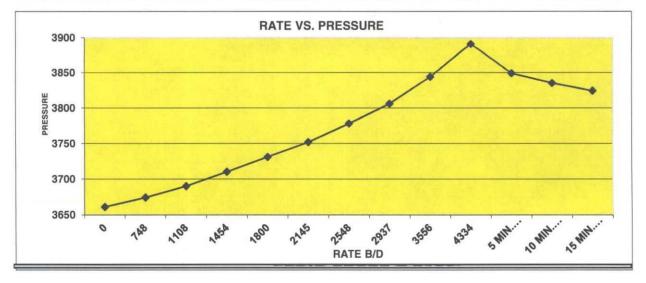

#### Gradient Data Table

| Rate<br>b/d | Pressure<br>psi | Temperature<br>degF | Gradient<br>psi/rate |
|-------------|-----------------|---------------------|----------------------|
|             |                 |                     |                      |
| 0.00        | 3661.42         | 91.26               | 0.0000               |
| 748.00      | 3674.52         | 89.81               | 0.0175               |
| 1108.00     | 3690.93         | 87.82               | 0.0456               |
| 1454.00     | 3710.89         | 85.19               | 0.0577               |
| 1800.00     | 3731.02         | 84.41               | 0.0582               |
| 2145.00     | 3752.08         | 84.17               | 0.0610               |
| 2548.00     | 3778.12         | 84.02               | 0.0646               |
| 2937.00     | 3806.19         | 83.99               | 0.0722               |
| 3556.00     | 3844.07         | 84.15               | 0.0612               |
| 4334.00     | 3891.31         | 84.92               | 0.0607               |

| RATE B/D               | Date                     | Time     | BH PRESS | SURF. PRESS    | Comments                     |
|------------------------|--------------------------|----------|----------|----------------|------------------------------|
| 0                      | 8/25/2015                | 8:30 AM  | 3661     | 1625           |                              |
| 748                    | 8/25/2015                | 8:45 AM  | 3674     | 1725           |                              |
| 1108                   | 8/25/2015                | 9:00 AM  | 3690     | 1825           |                              |
| 1454                   | 8/25/2015                | 9:15 AM  | 3710     | 1870           |                              |
| 1800                   | 8/25/2015                | 9:30 AM  | 3731     | 1920           |                              |
| 2145                   | 8/25/2015                | 9:45 AM  | 3752     | 1970           |                              |
| 2548                   | 8/25/2015                | 10:00 AM | 3778     | 2040           |                              |
| 2937                   | 8/25/2015                | 10:15 AM | 3806     | 2110           | and the second second        |
| 3556                   | 8/25/2015                | 10:30 AM | 3844     | (2240)         |                              |
| 4334                   | 8/25/2015                | 10:45 AM | 3891     | 2425           |                              |
| 5 MIN. FALLOFF         | 8/25/2015                | 10:50 AM | 3849     | 1960           |                              |
| <b>10 MIN. FALLOFF</b> | 8/25/2015                | 10:55 AM | 3835     | 1940           |                              |
| 15 MIN. FALLOFF        | 8/25/2015                | 11:00 AM | 3824     | 1925           | and the second second second |
| Company:               | CHEVRON I                | JSA      |          | Recorded By:   | T. STANCZAK                  |
| Well:                  | CENTRAL V                | ACUUM UN | IIT # 58 | Witnessed By:  |                              |
| Field:                 | VACUUM                   |          |          | Truck Number:  | 104                          |
| County:                | LEA                      | USPECTOR |          | District:      | LEVELLAND                    |
| State:                 |                          |          |          | Tool Number:   |                              |
| Injector:              | WATER                    |          |          | Test Type:     | STEP RATE TESTS              |
| Tubing Size:           | 2.875"                   |          |          | NO FRAC WAS AC | CHIEVED                      |
| Seat Nipple Depth:     |                          |          |          | 1              |                              |
| Shut-In Time:          | 10:45 AM                 |          |          | 1              |                              |
| Open Hole:             | Contraction of the state |          |          |                |                              |
| Perforations:          | 4386'-4716'              |          |          |                |                              |
| Plug Back Depth        | N/A                      |          |          |                |                              |