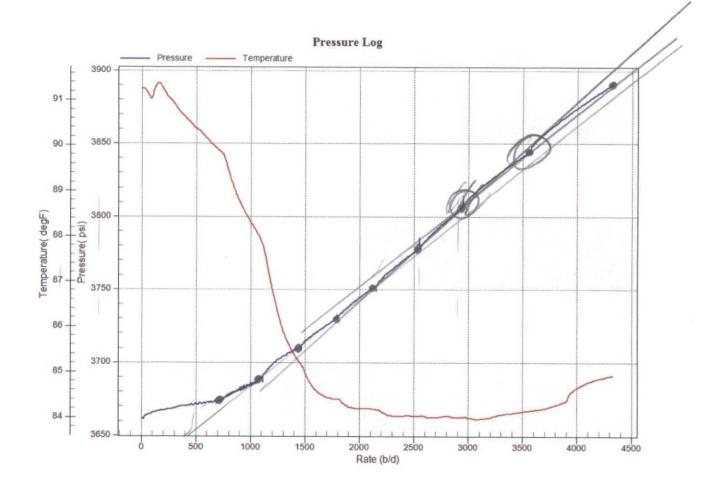

#### Gradient Data Table

| Rate<br>b/d | Pressure<br>psi | Temperature<br>degF | Gradient<br>psi/rate |
|-------------|-----------------|---------------------|----------------------|
|             |                 |                     |                      |
| 0.00        | 3661.42         | 91.26               | 0.0000               |
| 748.00      | 3674.52         | 89.81               | 0.0175               |
| 1108.00     | 3690.93         | 87.82               | 0.0456               |
| 1454.00     | 3710.89         | 85.19               | 0.0577               |
| 1800.00     | 3731.02         | 84.41               | 0.0582               |
| 2145.00     | 3752.08         | 84.17               | 0.0610               |
| 2548.00     | 3778.12         | 84.02               | 0.0646               |
| 2937.00     | 3806.19         | 83.99               | 0.0722               |
| 3556.00     | 3844.07         | 84.15               | 0.0612               |
| 4334.00     | 3891.31         | 84.92               | 0.0607               |

| RATE B/D               | Date                     | Time     | BH PRESS | SURF. PRESS    | Comments                     |
|------------------------|--------------------------|----------|----------|----------------|------------------------------|
| 0                      | 8/25/2015                | 8:30 AM  | 3661     | 1625           |                              |
| 748                    | 8/25/2015                | 8:45 AM  | 3674     | 1725           |                              |
| 1108                   | 8/25/2015                | 9:00 AM  | 3690     | 1825           |                              |
| 1454                   | 8/25/2015                | 9:15 AM  | 3710     | 1870           |                              |
| 1800                   | 8/25/2015                | 9:30 AM  | 3731     | 1920           |                              |
| 2145                   | 8/25/2015                | 9:45 AM  | 3752     | 1970           |                              |
| 2548                   | 8/25/2015                | 10:00 AM | 3778     | 2040           |                              |
| 2937                   | 8/25/2015                | 10:15 AM | 3806     | 2110           | and the second second        |
| 3556                   | 8/25/2015                | 10:30 AM | 3844     | (2240)         |                              |
| 4334                   | 8/25/2015                | 10:45 AM | 3891     | 2425           |                              |
| 5 MIN. FALLOFF         | 8/25/2015                | 10:50 AM | 3849     | 1960           |                              |
| <b>10 MIN. FALLOFF</b> | 8/25/2015                | 10:55 AM | 3835     | 1940           |                              |
| 15 MIN. FALLOFF        | 8/25/2015                | 11:00 AM | 3824     | 1925           | and the second second second |
| Company:               | CHEVRON I                | JSA      |          | Recorded By:   | T. STANCZAK                  |
| Well:                  | CENTRAL V                | ACUUM UN | IIT # 58 | Witnessed By:  |                              |
| Field:                 | VACUUM                   |          |          | Truck Number:  | 104                          |
| County:                | LEA                      | USPECTOR |          | District:      | LEVELLAND                    |
| State:                 |                          |          |          | Tool Number:   |                              |
| Injector:              | WATER                    |          |          | Test Type:     | STEP RATE TESTS              |
| Tubing Size:           | 2.875"                   |          |          | NO FRAC WAS AC | CHIEVED                      |
| Seat Nipple Depth:     |                          |          |          | 1              |                              |
| Shut-In Time:          | 10:45 AM                 |          |          | 1              |                              |
| Open Hole:             | Contraction of the state |          |          |                |                              |
| Perforations:          | 4386'-4716'              |          |          |                |                              |
| Plug Back Depth        | N/A                      |          |          |                |                              |